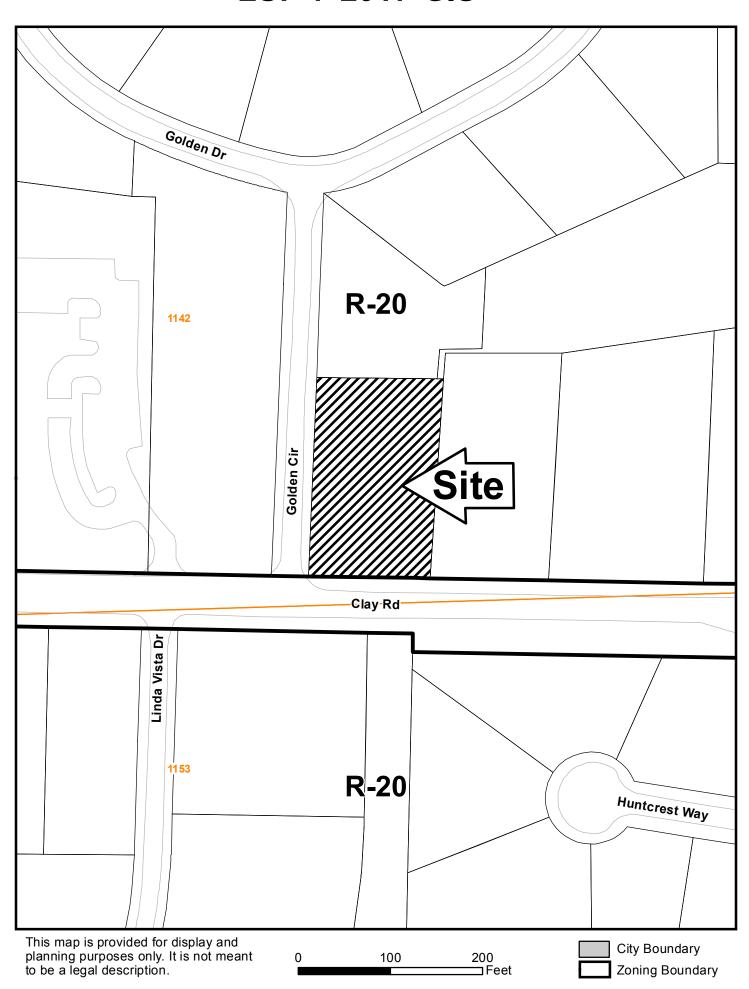

| APPLICAN          | T: Reneika Rogan                                                           | PETITION NO:                        | LUP-7                                                     |                                                                                                                                                                                                                                                                                                                                                                                                                                                                                                                                                                                                                                                                                                                                                                                                                                                                                                                                                                                                                                                                                                                                                                                                                                                                                                                                                                                                                                                                                                                                                                                                                                                                                                                                                                                                                                                                                                                                                                                                                                                                                                                               |
|-------------------|----------------------------------------------------------------------------|-------------------------------------|-----------------------------------------------------------|-------------------------------------------------------------------------------------------------------------------------------------------------------------------------------------------------------------------------------------------------------------------------------------------------------------------------------------------------------------------------------------------------------------------------------------------------------------------------------------------------------------------------------------------------------------------------------------------------------------------------------------------------------------------------------------------------------------------------------------------------------------------------------------------------------------------------------------------------------------------------------------------------------------------------------------------------------------------------------------------------------------------------------------------------------------------------------------------------------------------------------------------------------------------------------------------------------------------------------------------------------------------------------------------------------------------------------------------------------------------------------------------------------------------------------------------------------------------------------------------------------------------------------------------------------------------------------------------------------------------------------------------------------------------------------------------------------------------------------------------------------------------------------------------------------------------------------------------------------------------------------------------------------------------------------------------------------------------------------------------------------------------------------------------------------------------------------------------------------------------------------|
| PHONE#: (         | (678) 215-1099 <b>EMAIL:</b> msrneika@                                     | HEARING DATE (PC):                  | 05-02-17                                                  |                                                                                                                                                                                                                                                                                                                                                                                                                                                                                                                                                                                                                                                                                                                                                                                                                                                                                                                                                                                                                                                                                                                                                                                                                                                                                                                                                                                                                                                                                                                                                                                                                                                                                                                                                                                                                                                                                                                                                                                                                                                                                                                               |
| REPRESEN          | TATIVE: Reneika Rogan                                                      | <b>HEARING DATE (BOC):</b> 05-16-17 |                                                           |                                                                                                                                                                                                                                                                                                                                                                                                                                                                                                                                                                                                                                                                                                                                                                                                                                                                                                                                                                                                                                                                                                                                                                                                                                                                                                                                                                                                                                                                                                                                                                                                                                                                                                                                                                                                                                                                                                                                                                                                                                                                                                                               |
| PHONE#: (         | (678) 215-1099 <b>EMAIL:</b> msreneika                                     | PRESENT ZONING:                     | R-20                                                      |                                                                                                                                                                                                                                                                                                                                                                                                                                                                                                                                                                                                                                                                                                                                                                                                                                                                                                                                                                                                                                                                                                                                                                                                                                                                                                                                                                                                                                                                                                                                                                                                                                                                                                                                                                                                                                                                                                                                                                                                                                                                                                                               |
| TITLEHOL          | DER: Bavan Properties Inc.                                                 |                                     |                                                           |                                                                                                                                                                                                                                                                                                                                                                                                                                                                                                                                                                                                                                                                                                                                                                                                                                                                                                                                                                                                                                                                                                                                                                                                                                                                                                                                                                                                                                                                                                                                                                                                                                                                                                                                                                                                                                                                                                                                                                                                                                                                                                                               |
|                   |                                                                            |                                     | PROPOSED ZONING:                                          | Land Use Permi                                                                                                                                                                                                                                                                                                                                                                                                                                                                                                                                                                                                                                                                                                                                                                                                                                                                                                                                                                                                                                                                                                                                                                                                                                                                                                                                                                                                                                                                                                                                                                                                                                                                                                                                                                                                                                                                                                                                                                                                                                                                                                                |
| PROPERTY          | LOCATION: Northeast corner                                                 | of Clay Road and                    |                                                           |                                                                                                                                                                                                                                                                                                                                                                                                                                                                                                                                                                                                                                                                                                                                                                                                                                                                                                                                                                                                                                                                                                                                                                                                                                                                                                                                                                                                                                                                                                                                                                                                                                                                                                                                                                                                                                                                                                                                                                                                                                                                                                                               |
| Golden Circl      | e                                                                          |                                     | PROPOSED USE: Personal Care Home  Expanding to 9 Resident |                                                                                                                                                                                                                                                                                                                                                                                                                                                                                                                                                                                                                                                                                                                                                                                                                                                                                                                                                                                                                                                                                                                                                                                                                                                                                                                                                                                                                                                                                                                                                                                                                                                                                                                                                                                                                                                                                                                                                                                                                                                                                                                               |
| (4945 Golder      |                                                                            |                                     |                                                           |                                                                                                                                                                                                                                                                                                                                                                                                                                                                                                                                                                                                                                                                                                                                                                                                                                                                                                                                                                                                                                                                                                                                                                                                                                                                                                                                                                                                                                                                                                                                                                                                                                                                                                                                                                                                                                                                                                                                                                                                                                                                                                                               |
| ACCESS TO         | O PROPERTY: Golden Circle                                                  |                                     | SIZE OF TRACT:                                            | 0.72 acres                                                                                                                                                                                                                                                                                                                                                                                                                                                                                                                                                                                                                                                                                                                                                                                                                                                                                                                                                                                                                                                                                                                                                                                                                                                                                                                                                                                                                                                                                                                                                                                                                                                                                                                                                                                                                                                                                                                                                                                                                                                                                                                    |
|                   |                                                                            |                                     | DISTRICT:                                                 | 19                                                                                                                                                                                                                                                                                                                                                                                                                                                                                                                                                                                                                                                                                                                                                                                                                                                                                                                                                                                                                                                                                                                                                                                                                                                                                                                                                                                                                                                                                                                                                                                                                                                                                                                                                                                                                                                                                                                                                                                                                                                                                                                            |
| PHYSICAL          | CHARACTERISTICS TO SITE:                                                   | Single Family Home                  | LAND LOT(S):                                              | 1142                                                                                                                                                                                                                                                                                                                                                                                                                                                                                                                                                                                                                                                                                                                                                                                                                                                                                                                                                                                                                                                                                                                                                                                                                                                                                                                                                                                                                                                                                                                                                                                                                                                                                                                                                                                                                                                                                                                                                                                                                                                                                                                          |
|                   |                                                                            |                                     | PARCEL(S):                                                |                                                                                                                                                                                                                                                                                                                                                                                                                                                                                                                                                                                                                                                                                                                                                                                                                                                                                                                                                                                                                                                                                                                                                                                                                                                                                                                                                                                                                                                                                                                                                                                                                                                                                                                                                                                                                                                                                                                                                                                                                                                                                                                               |
|                   |                                                                            |                                     | TAXES: PAID X                                             |                                                                                                                                                                                                                                                                                                                                                                                                                                                                                                                                                                                                                                                                                                                                                                                                                                                                                                                                                                                                                                                                                                                                                                                                                                                                                                                                                                                                                                                                                                                                                                                                                                                                                                                                                                                                                                                                                                                                                                                                                                                                                                                               |
|                   |                                                                            |                                     | COMMISSION DISTRI                                         | ICT: 4                                                                                                                                                                                                                                                                                                                                                                                                                                                                                                                                                                                                                                                                                                                                                                                                                                                                                                                                                                                                                                                                                                                                                                                                                                                                                                                                                                                                                                                                                                                                                                                                                                                                                                                                                                                                                                                                                                                                                                                                                                                                                                                        |
| CONTIGUO          | OUS ZONING/DEVELOPMENT                                                     |                                     |                                                           |                                                                                                                                                                                                                                                                                                                                                                                                                                                                                                                                                                                                                                                                                                                                                                                                                                                                                                                                                                                                                                                                                                                                                                                                                                                                                                                                                                                                                                                                                                                                                                                                                                                                                                                                                                                                                                                                                                                                                                                                                                                                                                                               |
| WEST:  OPPOSITION | R-20/ Single Family Home R-20/ Single Family Home  DN: NO. OPPOSEDPETITION | West: Pu                            | Low Density Residential (Lublic Institutional (PI)        |                                                                                                                                                                                                                                                                                                                                                                                                                                                                                                                                                                                                                                                                                                                                                                                                                                                                                                                                                                                                                                                                                                                                                                                                                                                                                                                                                                                                                                                                                                                                                                                                                                                                                                                                                                                                                                                                                                                                                                                                                                                                                                                               |
| PLANNING          | COMMISSION RECOMMENDA                                                      | <u>TION</u>                         |                                                           |                                                                                                                                                                                                                                                                                                                                                                                                                                                                                                                                                                                                                                                                                                                                                                                                                                                                                                                                                                                                                                                                                                                                                                                                                                                                                                                                                                                                                                                                                                                                                                                                                                                                                                                                                                                                                                                                                                                                                                                                                                                                                                                               |
|                   | DMOTION BY                                                                 | Solden Cir                          | Golden                                                    | Nesta Ln                                                                                                                                                                                                                                                                                                                                                                                                                                                                                                                                                                                                                                                                                                                                                                                                                                                                                                                                                                                                                                                                                                                                                                                                                                                                                                                                                                                                                                                                                                                                                                                                                                                                                                                                                                                                                                                                                                                                                                                                                                                                                                                      |
|                   | SECONDED                                                                   |                                     |                                                           |                                                                                                                                                                                                                                                                                                                                                                                                                                                                                                                                                                                                                                                                                                                                                                                                                                                                                                                                                                                                                                                                                                                                                                                                                                                                                                                                                                                                                                                                                                                                                                                                                                                                                                                                                                                                                                                                                                                                                                                                                                                                                                                               |
| HELD              | CARRIED                                                                    | R-20 1141                           | Gaum Co                                                   | 1143                                                                                                                                                                                                                                                                                                                                                                                                                                                                                                                                                                                                                                                                                                                                                                                                                                                                                                                                                                                                                                                                                                                                                                                                                                                                                                                                                                                                                                                                                                                                                                                                                                                                                                                                                                                                                                                                                                                                                                                                                                                                                                                          |
| BOARD OF          | COMMISSIONERS DECISION                                                     |                                     |                                                           | 8                                                                                                                                                                                                                                                                                                                                                                                                                                                                                                                                                                                                                                                                                                                                                                                                                                                                                                                                                                                                                                                                                                                                                                                                                                                                                                                                                                                                                                                                                                                                                                                                                                                                                                                                                                                                                                                                                                                                                                                                                                                                                                                             |
|                   | OMOTION BY                                                                 |                                     | SITE                                                      | State                                                                                                                                                                                                                                                                                                                                                                                                                                                                                                                                                                                                                                                                                                                                                                                                                                                                                                                                                                                                                                                                                                                                                                                                                                                                                                                                                                                                                                                                                                                                                                                                                                                                                                                                                                                                                                                                                                                                                                                                                                                                                                                         |
|                   | SECONDED                                                                   | Clay Rd                             |                                                           |                                                                                                                                                                                                                                                                                                                                                                                                                                                                                                                                                                                                                                                                                                                                                                                                                                                                                                                                                                                                                                                                                                                                                                                                                                                                                                                                                                                                                                                                                                                                                                                                                                                                                                                                                                                                                                                                                                                                                                                                                                                                                                                               |
| HELD              | CARRIED                                                                    |                                     | West Dr                                                   |                                                                                                                                                                                                                                                                                                                                                                                                                                                                                                                                                                                                                                                                                                                                                                                                                                                                                                                                                                                                                                                                                                                                                                                                                                                                                                                                                                                                                                                                                                                                                                                                                                                                                                                                                                                                                                                                                                                                                                                                                                                                                                                               |
| STIPULAT          | IONS:                                                                      | 1154 R-20 Upong                     | Honbrest Way                                              | A) to the same of |