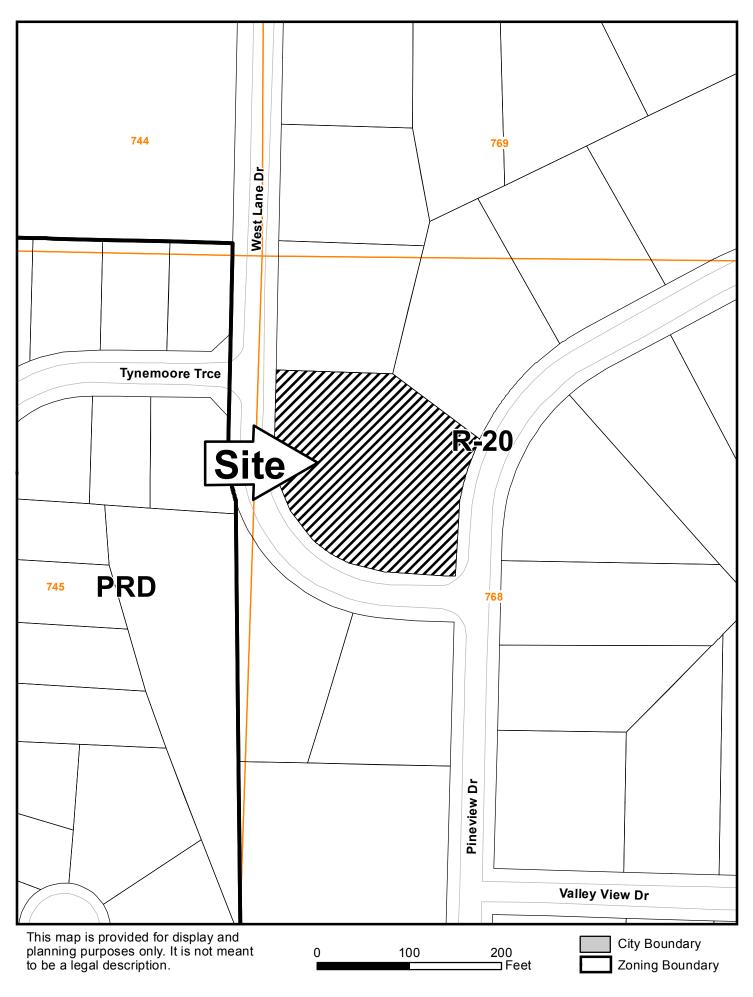

| APPLICANT: Pradera Group                                                                 |                                | PETITION No.: V-54           | PETITION No.: V-54     |  |
|------------------------------------------------------------------------------------------|--------------------------------|------------------------------|------------------------|--|
| PHONE:                                                                                   | 678-756-0802                   | DATE OF HEARING:             | 05-10-2017             |  |
| REPRESENTAT                                                                              | <b>TIVE:</b> Michael Wadsworth | PRESENT ZONING:              | R-20                   |  |
| PHONE:                                                                                   | 678-756-0802                   | LAND LOT(S):                 | 768                    |  |
| TITLEHOLDE                                                                               | R: Victoria M. Clark           | DISTRICT:                    | 17                     |  |
| PROPERTY LC                                                                              | CATION: On the eastern s       | ide of <b>SIZE OF TRACT:</b> | 0.85 acres             |  |
| West Lane Drive and on the western side of Pineview<br>Drive, north of Valley View Drive |                                | commission distri            | COMMISSION DISTRICT: 2 |  |
| (3930 Pineview I                                                                         | Drive).                        |                              |                        |  |