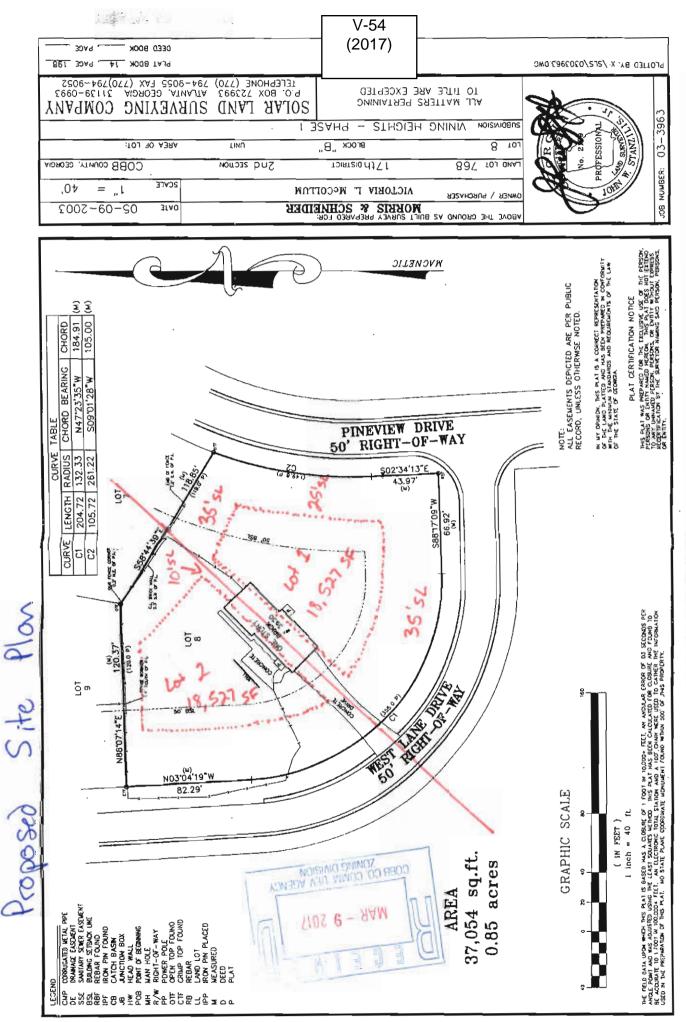

| APPLICANT: Pradera Group                                                                 |                                | PETITION No.: V-54           | PETITION No.: V-54     |  |
|------------------------------------------------------------------------------------------|--------------------------------|------------------------------|------------------------|--|
| PHONE:                                                                                   | 678-756-0802                   | DATE OF HEARING:             | 05-10-2017             |  |
| REPRESENTAT                                                                              | <b>TIVE:</b> Michael Wadsworth | PRESENT ZONING:              | R-20                   |  |
| PHONE:                                                                                   | 678-756-0802                   | LAND LOT(S):                 | 768                    |  |
| TITLEHOLDE                                                                               | R: Victoria M. Clark           | DISTRICT:                    | 17                     |  |
| PROPERTY LC                                                                              | CATION: On the eastern s       | ide of <b>SIZE OF TRACT:</b> | 0.85 acres             |  |
| West Lane Drive and on the western side of Pineview<br>Drive, north of Valley View Drive |                                | commission distri            | COMMISSION DISTRICT: 2 |  |
| (3930 Pineview I                                                                         | Drive).                        |                              |                        |  |

**TYPE OF VARIANCE:** Waive the minimum lot size from the required 20,000 square feet to 18,527 square feet for

proposed lots 1 and 2.

OPPOSITION: No. OPPOSED \_\_\_\_ PETITION No. \_\_\_\_ SPOKESMAN \_\_\_\_\_

## V-54-2017-GIS

| DECEIVENAppli                                                                                                                                                                                                           | cation for Vari                                                                                                                                                                                                                                                                                                                                                                                                                                                                                                                                                                                                                                                                                     | iance                                                |  |  |
|-------------------------------------------------------------------------------------------------------------------------------------------------------------------------------------------------------------------------|-----------------------------------------------------------------------------------------------------------------------------------------------------------------------------------------------------------------------------------------------------------------------------------------------------------------------------------------------------------------------------------------------------------------------------------------------------------------------------------------------------------------------------------------------------------------------------------------------------------------------------------------------------------------------------------------------------|------------------------------------------------------|--|--|
| MAR - 9 2017                                                                                                                                                                                                            | Cobb County                                                                                                                                                                                                                                                                                                                                                                                                                                                                                                                                                                                                                                                                                         | 11.54                                                |  |  |
| COBB CO. COMM. DEV. AGENCY                                                                                                                                                                                              | (type or print clearly)                                                                                                                                                                                                                                                                                                                                                                                                                                                                                                                                                                                                                                                                             | Application No. $V - 54$<br>Hearing Date: $5/0 2017$ |  |  |
| ZUNING DIVISION                                                                                                                                                                                                         |                                                                                                                                                                                                                                                                                                                                                                                                                                                                                                                                                                                                                                                                                                     |                                                      |  |  |
| Applicant Pradera Group                                                                                                                                                                                                 | Phone # <u>678-756-0802</u>                                                                                                                                                                                                                                                                                                                                                                                                                                                                                                                                                                                                                                                                         | E-mail <u>MWAJSWOTTH</u> E.<br>TRABERA GROUP.Com     |  |  |
| (representative's/hang printed)                                                                                                                                                                                         | Address Po. Box 723,2                                                                                                                                                                                                                                                                                                                                                                                                                                                                                                                                                                                                                                                                               | 35, Atlanta GA 31139<br>city, stare and zip code)    |  |  |
| (representative sharing printed)                                                                                                                                                                                        | - 9                                                                                                                                                                                                                                                                                                                                                                                                                                                                                                                                                                                                                                                                                                 |                                                      |  |  |
| (representative's signature)                                                                                                                                                                                            | 1 1 1 1 1 1 1                                                                                                                                                                                                                                                                                                                                                                                                                                                                                                                                                                                                                                                                                       | E-mail                                               |  |  |
| $\sim 100$                                                                                                                                                                                                              | C & BLAC Sime                                                                                                                                                                                                                                                                                                                                                                                                                                                                                                                                                                                                                                                                                       | scaled and detivered in presence of:                 |  |  |
| My commission expires: $O2/14/2020$                                                                                                                                                                                     | -00 °00 14 (20 °C                                                                                                                                                                                                                                                                                                                                                                                                                                                                                                                                                                                                                                                                                   | Notary Public                                        |  |  |
| The Wich as Ma Clark                                                                                                                                                                                                    | Dian # 1010 601 0                                                                                                                                                                                                                                                                                                                                                                                                                                                                                                                                                                                                                                                                                   | 422 11 7200                                          |  |  |
| Titleholder Victoria M Clark                                                                                                                                                                                            |                                                                                                                                                                                                                                                                                                                                                                                                                                                                                                                                                                                                                                                                                                     | 2                                                    |  |  |
| Signature (attach additional signatures, if need                                                                                                                                                                        | Address: 455 Address: 455 Address: 455 Address:                                                                                                                                                                                                                                                                                                                                                                                                                                                                                                                                                                                                                                                     |                                                      |  |  |
|                                                                                                                                                                                                                         | Signed                                                                                                                                                                                                                                                                                                                                                                                                                                                                                                                                                                                                                                                                                              | secret and deliverent pressure of:                   |  |  |
| My commission expires: August 15,                                                                                                                                                                                       | 2020                                                                                                                                                                                                                                                                                                                                                                                                                                                                                                                                                                                                                                                                                                | Ngfay Public                                         |  |  |
|                                                                                                                                                                                                                         |                                                                                                                                                                                                                                                                                                                                                                                                                                                                                                                                                                                                                                                                                                     | Contract of the second                               |  |  |
| Present Zoning of Property $\underline{R-20}$                                                                                                                                                                           |                                                                                                                                                                                                                                                                                                                                                                                                                                                                                                                                                                                                                                                                                                     | COUNTY INT                                           |  |  |
| Location <u>3930 Pinevira</u>                                                                                                                                                                                           | address, if applicable; nearest intersection                                                                                                                                                                                                                                                                                                                                                                                                                                                                                                                                                                                                                                                        | 14 cna 30080                                         |  |  |
| Land Lot(s)                                                                                                                                                                                                             | District                                                                                                                                                                                                                                                                                                                                                                                                                                                                                                                                                                                                                                                                                            | Size of Tract .85 Acre(s)                            |  |  |
| Please select the extraordinary and exceptional condition(s) to the piece of property in question. The condition(s) must be peculiar to the piece of property involved.                                                 |                                                                                                                                                                                                                                                                                                                                                                                                                                                                                                                                                                                                                                                                                                     |                                                      |  |  |
| Size of Property 37,654 SF Shape of P                                                                                                                                                                                   | ropertyTopography                                                                                                                                                                                                                                                                                                                                                                                                                                                                                                                                                                                                                                                                                   | of Property Sloping_Other                            |  |  |
| Does the property or this request need a se                                                                                                                                                                             | cond electrical meter? YES_                                                                                                                                                                                                                                                                                                                                                                                                                                                                                                                                                                                                                                                                         | <u>р No</u> .                                        |  |  |
| The Cobb County Zoning Ordinance Sect                                                                                                                                                                                   | ion 134-94 states that the Cobb                                                                                                                                                                                                                                                                                                                                                                                                                                                                                                                                                                                                                                                                     | O County Board of Zoning Appeals must                |  |  |
| determine that applying the terms of the <u>Zoning Ordinance</u> without the variance would create an unnecessary hardship. Please state what hardship would be created by following the normal terms of the ordinance: |                                                                                                                                                                                                                                                                                                                                                                                                                                                                                                                                                                                                                                                                                                     |                                                      |  |  |
| The site, is surrounded on 3 sides by public right of way that                                                                                                                                                          |                                                                                                                                                                                                                                                                                                                                                                                                                                                                                                                                                                                                                                                                                                     |                                                      |  |  |
| totals in excess of 7,000 square feet. Die to the ROW penninsila                                                                                                                                                        |                                                                                                                                                                                                                                                                                                                                                                                                                                                                                                                                                                                                                                                                                                     |                                                      |  |  |
| the site has lost an abnormal amount of yard space. With a typical<br>ROW Frontage there would be enough square footage to administratively                                                                             |                                                                                                                                                                                                                                                                                                                                                                                                                                                                                                                                                                                                                                                                                                     |                                                      |  |  |
| Subdivide                                                                                                                                                                                                               | and the second se | •                                                    |  |  |
| List type of variance requested: Klave<br>R-20 be reduced From                                                                                                                                                          | some that the r                                                                                                                                                                                                                                                                                                                                                                                                                                                                                                                                                                                                                                                                                     | ninimum lot size for                                 |  |  |
|                                                                                                                                                                                                                         | increased to 2.1                                                                                                                                                                                                                                                                                                                                                                                                                                                                                                                                                                                                                                                                                    | -                                                    |  |  |