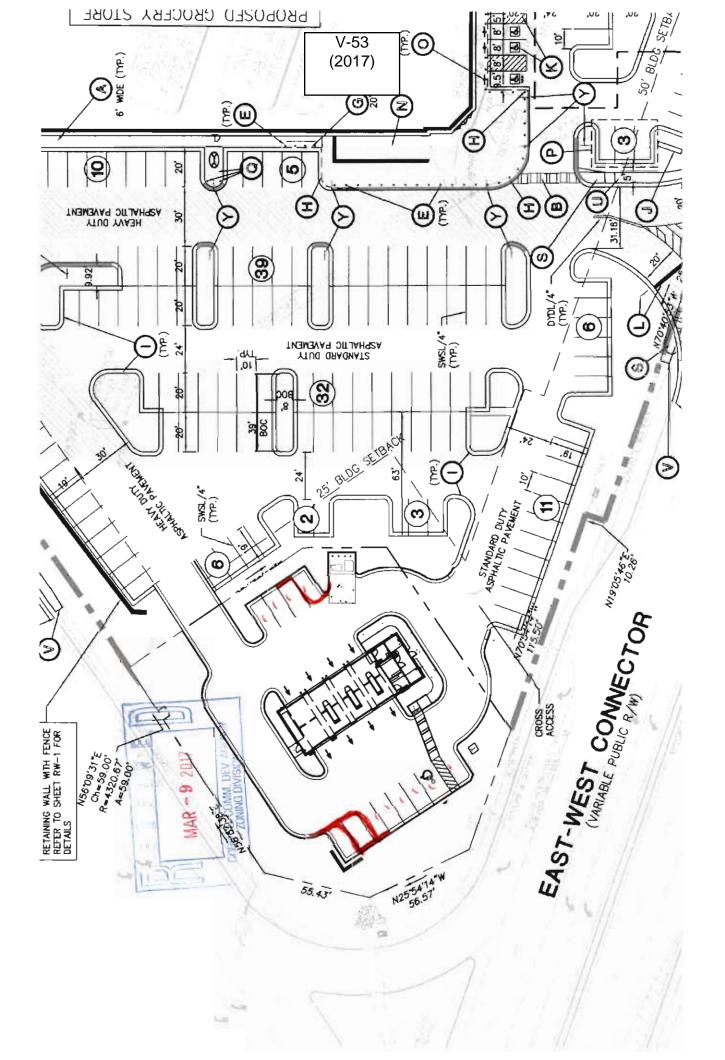

| <b>APPLICANT:</b> | Paradise Group, LLC               | PETITION No.:                        | V-53                                          |
|-------------------|-----------------------------------|--------------------------------------|-----------------------------------------------|
| PHONE:            | 404-444-8924                      | DATE OF HEARIN                       | <b>G</b> : 05-10-2017                         |
| REPRESENTA        | TIVE: Dave Mattson                | PRESENT ZONING                       | G: GC                                         |
| PHONE:            | 404-444-8924                      | LAND LOT(S):                         | 789                                           |
| TITLEHOLDE        | R: Z & Y Corporation              | DISTRICT:                            | 19                                            |
| PROPERTY LO       | OCATION: At the eastern           | intersection SIZE OF TRACT:          | 2 acres                                       |
| of East West Con  | netor and Powder Springs R        | oad COMMISSION DIS                   | TRICT: 4                                      |
| (2651 Powder Sp   | rings Road).                      |                                      |                                               |
| TYPE OF VAR       | ANCE: Waive the minim             | um number of parking spaces from the | he required 15 spaces to 10 spaces.           |
| OPPOSITION:       | No. OPPOSED PET                   | TTION No SPOKESMAN _                 |                                               |
| OPPOSITION:       | No. OPPOSED PET                   | TITION No SPOKESMAN _                |                                               |
| BOARD OF AP       | PEALS DECISION                    | Wildson Dr<br>765                    | GC CRC PSC RA-5                               |
| BOARD OF AP       |                                   | 785 R-20                             | GC CRC PSC PSC                                |
| BOARD OF AP       | PEALS DECISION MOTION BY SECONDED | 785 R-20                             | GC CRC PSC PSC PSC PSC PSC PSC PSC PSC PSC PS |

## V-53-2017-GIS

Revised: 03-23-2016

Application for Variance Cobb County

(type or print clearly)

Application No. <u>V-53</u> Hearing Date: <u>5-10-17</u>

| Applicant Paradise Group, LLC                                                                                                                                                                  | _Phone # 404-444~                                                         | 8924 E-mail dmat                                                      | tscn@paradiseventuresinc.co                                             |
|------------------------------------------------------------------------------------------------------------------------------------------------------------------------------------------------|---------------------------------------------------------------------------|-----------------------------------------------------------------------|-------------------------------------------------------------------------|
| Dave Mattson                                                                                                                                                                                   | Address 2901 Ric                                                          | sby Lane, Safety                                                      | Harbor, FL 34695                                                        |
| (representative's name, printed)                                                                                                                                                               | _Address                                                                  | (street, city, state and zip of                                       |                                                                         |
| Wals                                                                                                                                                                                           |                                                                           |                                                                       | 200                                                                     |
| 7.00                                                                                                                                                                                           | _Phone                                                                    | -8924 E-mail dmatt                                                    | sonsparadiseventuresinc.com                                             |
| ALOTA DV DUTOS 62: GWIN                                                                                                                                                                        | ADWAN<br>INETT COUNTY, GEORGIA<br>Opines October 7, 2019                  | Signed, sealed and delivered                                          | lucon                                                                   |
|                                                                                                                                                                                                | <u> </u>                                                                  |                                                                       | Notary Public                                                           |
| Titleholder Z&Y Corporation                                                                                                                                                                    | Phone #2770-313-                                                          | -6120 <u>E-mail</u> zey                                               | de@bellscuth.net                                                        |
| Signature Lesona rela                                                                                                                                                                          | Address: 26                                                               | 51 Powder Springs                                                     | Rd, Marietta, GA 3006                                                   |
| Signature Haltach additional signatures, if needed                                                                                                                                             | ) \                                                                       | (street, city, state and zip o                                        | code)                                                                   |
| My commission expires: My Commission Expi                                                                                                                                                      |                                                                           | Signed, sealed and deliver                                            |                                                                         |
| wy containssion expires.                                                                                                                                                                       |                                                                           |                                                                       | Motary Public                                                           |
| Present Zoning of Property GC                                                                                                                                                                  |                                                                           |                                                                       |                                                                         |
| Location 2651 Powder Springs Rd                                                                                                                                                                | , Marietta, GA                                                            | 30064                                                                 |                                                                         |
|                                                                                                                                                                                                | ddress, if applicable; nearest                                            |                                                                       |                                                                         |
| Land Lot(s) 789                                                                                                                                                                                | _District19th                                                             | Size of Trac                                                          | t1.998Acre(s)                                                           |
| Please select the extraordinary and exce condition(s) must be peculiar to the piece of                                                                                                         | •                                                                         | to the piece of proj                                                  | perty in question. The                                                  |
| Size of Property Shape of Pro                                                                                                                                                                  | pertyTopo                                                                 | graphy of Property                                                    | Other X                                                                 |
| Does the property or this request need a second                                                                                                                                                | ond electrical meter?                                                     | YES NO                                                                | <u>x</u> .                                                              |
| The <u>Cobb County Zoning Ordinance</u> Section determine that applying the terms of the <u>Z</u> hardship. Please state what hardship would Applying the terms of the <u>Zoning</u> Ordinance | oning Ordinance with<br>be created by following<br>rdinance would created | nout the variance wou<br>ng the normal terms of<br>eate an unnecessar | old create an unnecessary<br>f the ordinance;<br>y hardship by requirng |
| more parking spaces than what the t                                                                                                                                                            |                                                                           |                                                                       |                                                                         |
| their oil changed while they wait i                                                                                                                                                            |                                                                           |                                                                       |                                                                         |
| maintenance, quick serve oil change                                                                                                                                                            | only. See attac                                                           | hed Letter of Inte                                                    | ent for more info.                                                      |
| List type of variance requested: Applicar in required parking spaces per Chap                                                                                                                  | nt seeks a parking<br>oter 134, Article                                   | variance to allow                                                     | w for a reduction<br>2. Parking required                                |
| for a light automotive facility.                                                                                                                                                               | Applicant requests                                                        | a variance for a                                                      | reduction from the                                                      |
| required 15 spaces to 10 spaces on                                                                                                                                                             | ly                                                                        |                                                                       |                                                                         |