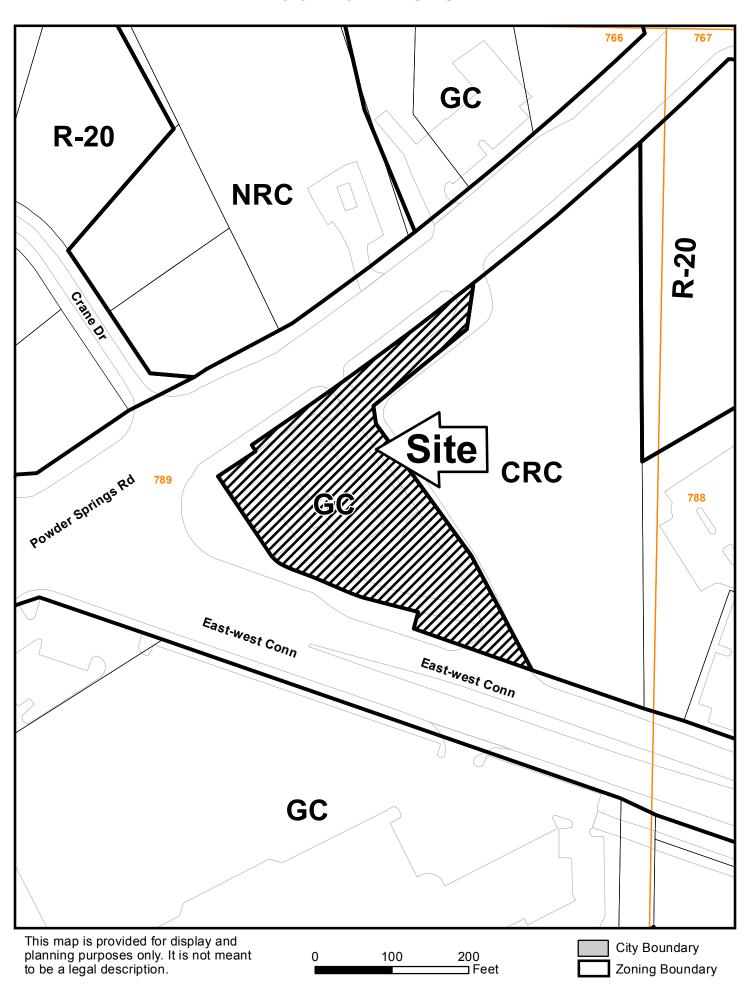

| <b>APPLICANT:</b> | Paradise Group, LLC               | PETITION No.:                        | V-53                                          |
|-------------------|-----------------------------------|--------------------------------------|-----------------------------------------------|
| PHONE:            | 404-444-8924                      | DATE OF HEARIN                       | <b>G</b> : 05-10-2017                         |
| REPRESENTA        | TIVE: Dave Mattson                | PRESENT ZONING                       | G: GC                                         |
| PHONE:            | 404-444-8924                      | LAND LOT(S):                         | 789                                           |
| TITLEHOLDE        | R: Z & Y Corporation              | DISTRICT:                            | 19                                            |
| PROPERTY LO       | OCATION: At the eastern           | intersection SIZE OF TRACT:          | 2 acres                                       |
| of East West Con  | netor and Powder Springs R        | oad COMMISSION DIS                   | TRICT: 4                                      |
| (2651 Powder Sp   | rings Road).                      |                                      |                                               |
| TYPE OF VAR       | ANCE: Waive the minim             | um number of parking spaces from the | he required 15 spaces to 10 spaces.           |
| OPPOSITION:       | No. OPPOSED PET                   | TTION No SPOKESMAN _                 |                                               |
| OPPOSITION:       | No. OPPOSED PET                   | TITION No SPOKESMAN _                |                                               |
| BOARD OF AP       | PEALS DECISION                    | Wildson Dr<br>765                    | GC CRC PSC RA-5                               |
| BOARD OF AP       |                                   | 785 R-20                             | GC CRC PSC PSC                                |
| BOARD OF AP       | PEALS DECISION MOTION BY SECONDED | 785 R-20                             | GC CRC PSC PSC PSC PSC PSC PSC PSC PSC PSC PS |