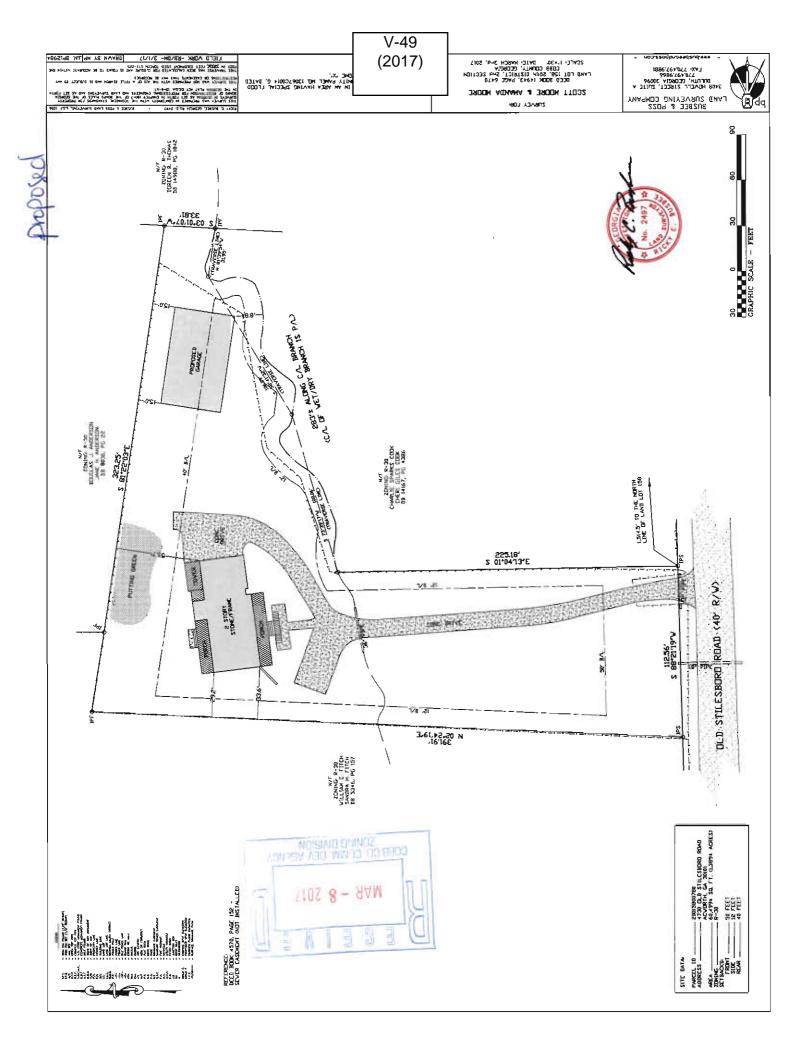

| <b>APPLICANT:</b>                                  | Scott Moore |              | PETITION No.: V-49     |            |
|----------------------------------------------------|-------------|--------------|------------------------|------------|
| PHONE:                                             | 989-62      | 21-2816      | DATE OF HEARING:       | 05-10-2017 |
| <b>REPRESENTATIVE:</b>                             |             | Scott Moore  | PRESENT ZONING:        | R-30       |
| PHONE:                                             |             | 989-621-2816 | LAND LOT(S):           | 158        |
| TITLEHOLDER: Scott Moore and Amanda Moore          |             | DISTRICT:    | 20                     |            |
| <b>PROPERTY LOCATION:</b> On the north side of Old |             |              | SIZE OF TRACT:         | 1.36 acres |
| Stilesboro Road, west of Stilesboro Lane           |             |              | COMMISSION DISTRICT: 1 |            |
| (4500 0110.11 1                                    | Ъ           | 1)           |                        |            |

(4730 Old Stilesboro Road).

TYPE OF VARIANCE:1) Allow an accessory structure (proposed 2,560 square foot garage) to the side of the<br/>principal structure; and 2) waive the setbacks for an accessory structure over 650 square feet (proposed 2,560 square<br/>foot garage) from the required 100 feet to 15 feet adjacent to the north property line, 18 feet adjacent to the<br/>southeast property line, and 54 feet adjacent to the east property line.

## **COMMENTS**

**TRAFFIC:** Recommend moving fence out of the right-of-way.

**DEVELOPMENT & INSPECTIONS:** No comments.

**SITE PLAN REVIEW:** No comments.

**STORMWATER MANAGEMENT:** The stream that traverses this parcel is identified as a buffered stream on the County's Stream Buffer Map. The proposed addition is well within the undisturbed stream buffer and impervious setback. If this variance is approved it must be subject to obtaining a stream buffer variance or relocating the structure outside the buffer setback.