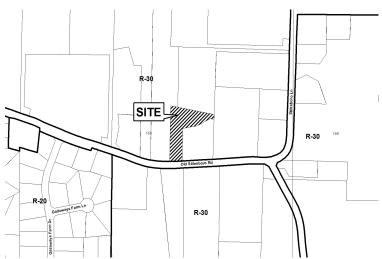

| <b>APPLICANT:</b>                                  | Scott Moore |              | PETITION No.: V-49     |            |
|----------------------------------------------------|-------------|--------------|------------------------|------------|
| PHONE:                                             | 989-62      | 21-2816      | DATE OF HEARING:       | 05-10-2017 |
| <b>REPRESENTATIVE:</b>                             |             | Scott Moore  | PRESENT ZONING:        | R-30       |
| PHONE:                                             |             | 989-621-2816 | LAND LOT(S):           | 158        |
| TITLEHOLDER: Scott Moore and Amanda Moore          |             | DISTRICT:    | 20                     |            |
| <b>PROPERTY LOCATION:</b> On the north side of Old |             |              | SIZE OF TRACT:         | 1.36 acres |
| Stilesboro Road, west of Stilesboro Lane           |             |              | COMMISSION DISTRICT: 1 |            |
| (4500 0110.11 1                                    | Ъ           | 1)           |                        |            |

(4730 Old Stilesboro Road).

TYPE OF VARIANCE:1) Allow an accessory structure (proposed 2,560 square foot garage) to the side of the<br/>principal structure; and 2) waive the setbacks for an accessory structure over 650 square feet (proposed 2,560 square<br/>foot garage) from the required 100 feet to 15 feet adjacent to the north property line, 18 feet adjacent to the<br/>southeast property line, and 54 feet adjacent to the east property line.

OPPOSITION: No. OPPOSED \_\_\_\_\_ PETITION No. \_\_\_\_ SPOKESMAN \_

| D Galloways Farm Ln |
|---------------------|
| allower.            |
|                     |

APPLICANT: Scott Moore