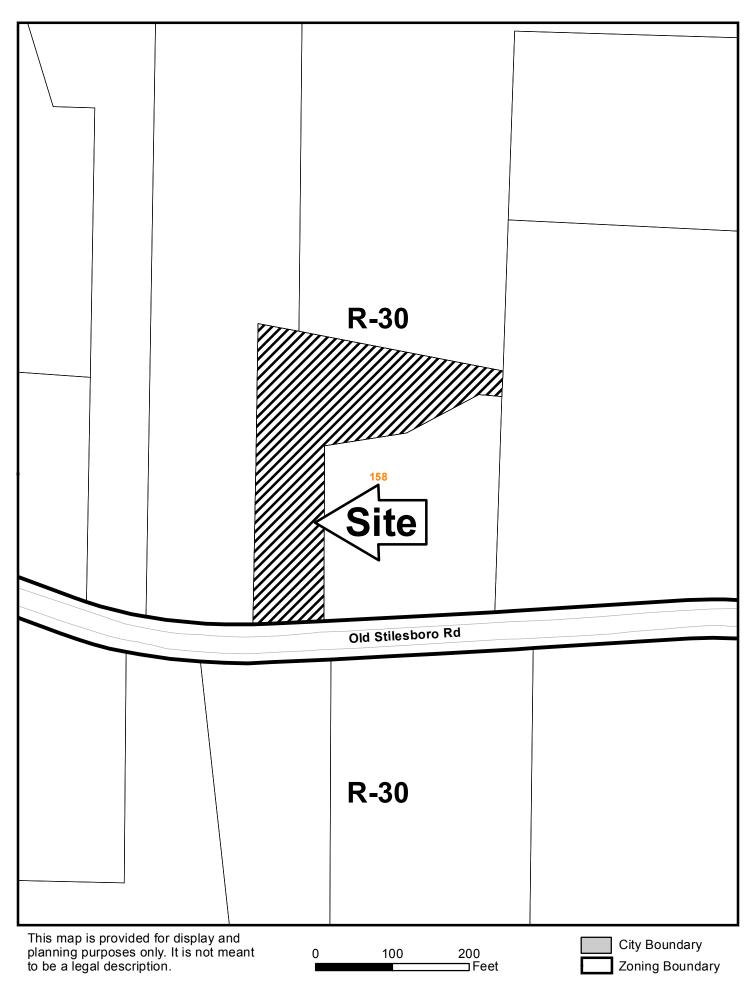

| <b>APPLICANT:</b>                                  | Scott Moore |              | PETITION No.: V-49     |            |
|----------------------------------------------------|-------------|--------------|------------------------|------------|
| PHONE:                                             | 989-62      | 21-2816      | DATE OF HEARING:       | 05-10-2017 |
| <b>REPRESENTATIVE:</b>                             |             | Scott Moore  | PRESENT ZONING:        | R-30       |
| PHONE:                                             |             | 989-621-2816 | LAND LOT(S):           | 158        |
| TITLEHOLDER: Scott Moore and Amanda Moore          |             | DISTRICT:    | 20                     |            |
| <b>PROPERTY LOCATION:</b> On the north side of Old |             |              | SIZE OF TRACT:         | 1.36 acres |
| Stilesboro Road, west of Stilesboro Lane           |             |              | COMMISSION DISTRICT: 1 |            |
| (4500 0110.11 1                                    | Ъ           | 1)           |                        |            |

(4730 Old Stilesboro Road).

TYPE OF VARIANCE:1) Allow an accessory structure (proposed 2,560 square foot garage) to the side of the<br/>principal structure; and 2) waive the setbacks for an accessory structure over 650 square feet (proposed 2,560 square<br/>foot garage) from the required 100 feet to 15 feet adjacent to the north property line, 18 feet adjacent to the<br/>southeast property line, and 54 feet adjacent to the east property line.

OPPOSITION: No. OPPOSED \_\_\_\_\_ PETITION No. \_\_\_\_ SPOKESMAN \_

| D Galloways Farm Ln |
|---------------------|
| allower.            |
|                     |

APPLICANT: Scott Moore