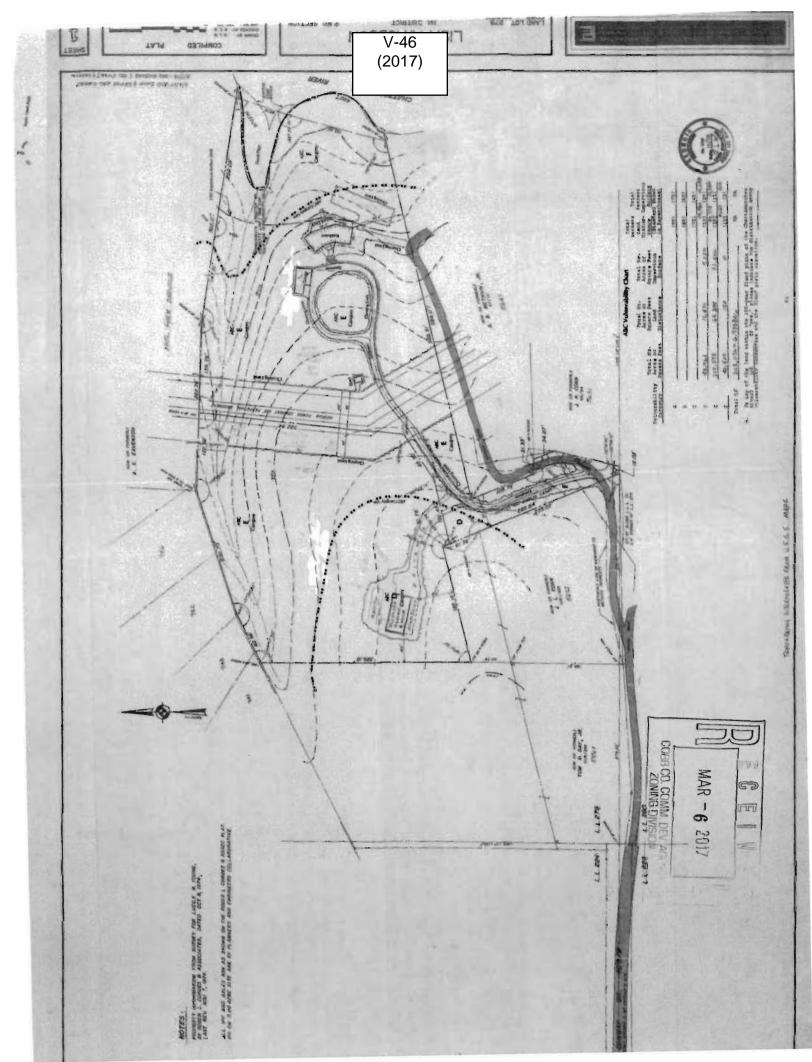

| APPLICANT:                                         | ICANT: James P. Hudson |              | PETITION No.: V-46     |            |
|----------------------------------------------------|------------------------|--------------|------------------------|------------|
| PHONE:                                             | 770-99                 | 93-5522      | DATE OF HEARING:       | 05-10-2017 |
| <b>REPRESENTATIVE:</b> James P. Hudson             |                        |              | PRESENT ZONING:        | R-20       |
| PHONE:                                             |                        | 770-993-5522 | LAND LOT(S):           | 279        |
| James Paul Hudson and Lisa A.   Hudson             |                        |              | DISTRICT:              | 1          |
| <b>PROPERTY LOCATION:</b> At the northern terminus |                        |              | SIZE OF TRACT:         | 6.93 acres |
| of Conway Drive, east of Surrey Trail              |                        |              | COMMISSION DISTRICT: 2 |            |
| (5637 Conway Di                                    | rive).                 |              |                        |            |

TYPE OF VARIANCE:1) Allow an accessory structure (existing garage and proposed approximately 1,800square foot garage and shop) to the front of the principal structure; and 2) waive the setbacks for an accessorystructure (proposed approximately 1,800 square foot garage and shop) from the required 100 feet to 40 feet adjacent tothe west property line and to 56 feet adjacent to the south property line.