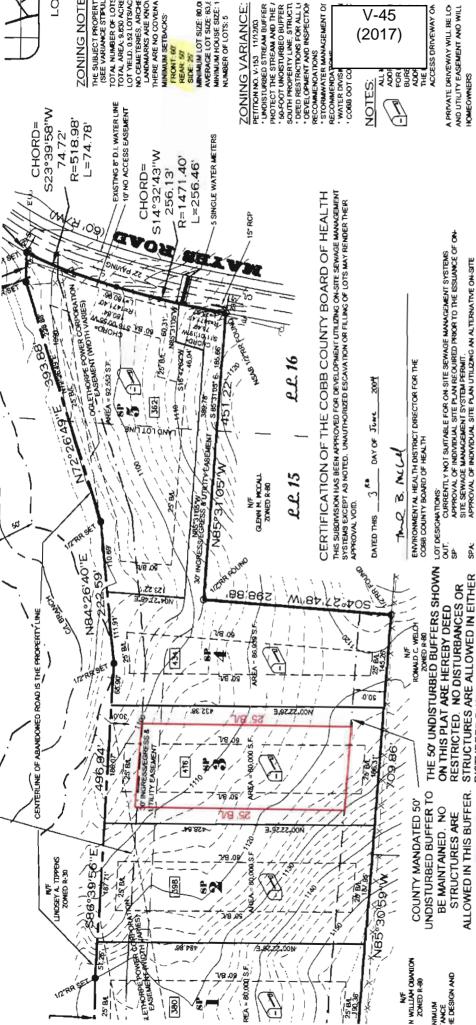

ETHORPE POWER CORPORATION PREPARED BY IN D.B. 4249, Pc. 18.

LOCATED IN LAND LOT 2ND SECTION, CO

DANNY

FINAL

TOTALAREA = 9.630 ACRES(419,490 SQ. FT.)

AND APPROVED BY THE COBB COUNTY DEVELOPMENT AND INSPECTONS DIVISION PROPERTY OF THE ESSAMACE OF A BUBLICHOR DEPART. SITE PANS MUST BE SUBMITTED SUBJECT TO THE REQUIREMENTS OF COBB COUNTY CODE SECTION 58-88(3). DENOTES LOTS THAT REQUIRE A SITE PLAN BY SUBMITTED

MENT

1081-9 ۵ 40.8.9

COBB COUNTY WATER SYSTEM DEVELOPMENT & SONING DIVISION

RE 06/03/04 DATE

| APPLICANT: Mark Puckett                           |                             | PETITION No.:             | 7-45                                                                                                                                                                                                                                                                                                                                                                                                                                                                                                                                                                                                                                                                                                                                                                                                                                                                                                                                                                                                                                                                                                                                                                                                                                                                                                                                                                                                                                                                                                                                                                                                                                                                                                                                                                                                                                                                                                                                                                                                                                                                                                                           |
|---------------------------------------------------|-----------------------------|---------------------------|--------------------------------------------------------------------------------------------------------------------------------------------------------------------------------------------------------------------------------------------------------------------------------------------------------------------------------------------------------------------------------------------------------------------------------------------------------------------------------------------------------------------------------------------------------------------------------------------------------------------------------------------------------------------------------------------------------------------------------------------------------------------------------------------------------------------------------------------------------------------------------------------------------------------------------------------------------------------------------------------------------------------------------------------------------------------------------------------------------------------------------------------------------------------------------------------------------------------------------------------------------------------------------------------------------------------------------------------------------------------------------------------------------------------------------------------------------------------------------------------------------------------------------------------------------------------------------------------------------------------------------------------------------------------------------------------------------------------------------------------------------------------------------------------------------------------------------------------------------------------------------------------------------------------------------------------------------------------------------------------------------------------------------------------------------------------------------------------------------------------------------|
| PHONE: 770-814-1288                               |                             | DATE OF HEARING           | G: 05-10-2017                                                                                                                                                                                                                                                                                                                                                                                                                                                                                                                                                                                                                                                                                                                                                                                                                                                                                                                                                                                                                                                                                                                                                                                                                                                                                                                                                                                                                                                                                                                                                                                                                                                                                                                                                                                                                                                                                                                                                                                                                                                                                                                  |
| REPRESENTATIVE: Mark F                            | uckett                      | PRESENT ZONING            | : R-80                                                                                                                                                                                                                                                                                                                                                                                                                                                                                                                                                                                                                                                                                                                                                                                                                                                                                                                                                                                                                                                                                                                                                                                                                                                                                                                                                                                                                                                                                                                                                                                                                                                                                                                                                                                                                                                                                                                                                                                                                                                                                                                         |
| <b>PHONE:</b> 770-81                              | 4-1288                      | LAND LOT(S):              | 15                                                                                                                                                                                                                                                                                                                                                                                                                                                                                                                                                                                                                                                                                                                                                                                                                                                                                                                                                                                                                                                                                                                                                                                                                                                                                                                                                                                                                                                                                                                                                                                                                                                                                                                                                                                                                                                                                                                                                                                                                                                                                                                             |
| TITLEHOLDER: Mark L. Pu                           | ickett and Alison Puckett   | DISTRICT:                 | 19                                                                                                                                                                                                                                                                                                                                                                                                                                                                                                                                                                                                                                                                                                                                                                                                                                                                                                                                                                                                                                                                                                                                                                                                                                                                                                                                                                                                                                                                                                                                                                                                                                                                                                                                                                                                                                                                                                                                                                                                                                                                                                                             |
| PROPERTY LOCATION: A                              | ccessed from an             | SIZE OF TRACT:            | 1.84 acres                                                                                                                                                                                                                                                                                                                                                                                                                                                                                                                                                                                                                                                                                                                                                                                                                                                                                                                                                                                                                                                                                                                                                                                                                                                                                                                                                                                                                                                                                                                                                                                                                                                                                                                                                                                                                                                                                                                                                                                                                                                                                                                     |
| easement on the west side of May<br>Morrison Road | res Road, north of          | COMMISSION DIST           | TRICT: 1                                                                                                                                                                                                                                                                                                                                                                                                                                                                                                                                                                                                                                                                                                                                                                                                                                                                                                                                                                                                                                                                                                                                                                                                                                                                                                                                                                                                                                                                                                                                                                                                                                                                                                                                                                                                                                                                                                                                                                                                                                                                                                                       |
| (416 Mayes Road).                                 |                             |                           |                                                                                                                                                                                                                                                                                                                                                                                                                                                                                                                                                                                                                                                                                                                                                                                                                                                                                                                                                                                                                                                                                                                                                                                                                                                                                                                                                                                                                                                                                                                                                                                                                                                                                                                                                                                                                                                                                                                                                                                                                                                                                                                                |
| TYPE OF VARIANCE: 1) W                            | aive the front setback from | m the required 60 feet to | 25 feet; and 2) waive the rear                                                                                                                                                                                                                                                                                                                                                                                                                                                                                                                                                                                                                                                                                                                                                                                                                                                                                                                                                                                                                                                                                                                                                                                                                                                                                                                                                                                                                                                                                                                                                                                                                                                                                                                                                                                                                                                                                                                                                                                                                                                                                                 |
| setback from the required 50 feet                 | to 25 feet.                 |                           |                                                                                                                                                                                                                                                                                                                                                                                                                                                                                                                                                                                                                                                                                                                                                                                                                                                                                                                                                                                                                                                                                                                                                                                                                                                                                                                                                                                                                                                                                                                                                                                                                                                                                                                                                                                                                                                                                                                                                                                                                                                                                                                                |
| OPPOSITION: No. OPPOSED BOARD OF APPEALS DECIS    | \                           | SPOKESMAN                 | O'me span                                                                                                                                                                                                                                                                                                                                                                                                                                                                                                                                                                                                                                                                                                                                                                                                                                                                                                                                                                                                                                                                                                                                                                                                                                                                                                                                                                                                                                                                                                                                                                                                                                                                                                                                                                                                                                                                                                                                                                                                                                                                                                                      |
| APPROVED MOTION I REJECTED SECONDEI               | BY                          | R-30                      | in the second se |
| HELD CARRIED STIPULATIONS:                        | _                           | Dallas Hwy  14  R-30      | SITE R-80                                                                                                                                                                                                                                                                                                                                                                                                                                                                                                                                                                                                                                                                                                                                                                                                                                                                                                                                                                                                                                                                                                                                                                                                                                                                                                                                                                                                                                                                                                                                                                                                                                                                                                                                                                                                                                                                                                                                                                                                                                                                                                                      |
|                                                   |                             | G Surrison Rd             | R-30                                                                                                                                                                                                                                                                                                                                                                                                                                                                                                                                                                                                                                                                                                                                                                                                                                                                                                                                                                                                                                                                                                                                                                                                                                                                                                                                                                                                                                                                                                                                                                                                                                                                                                                                                                                                                                                                                                                                                                                                                                                                                                                           |