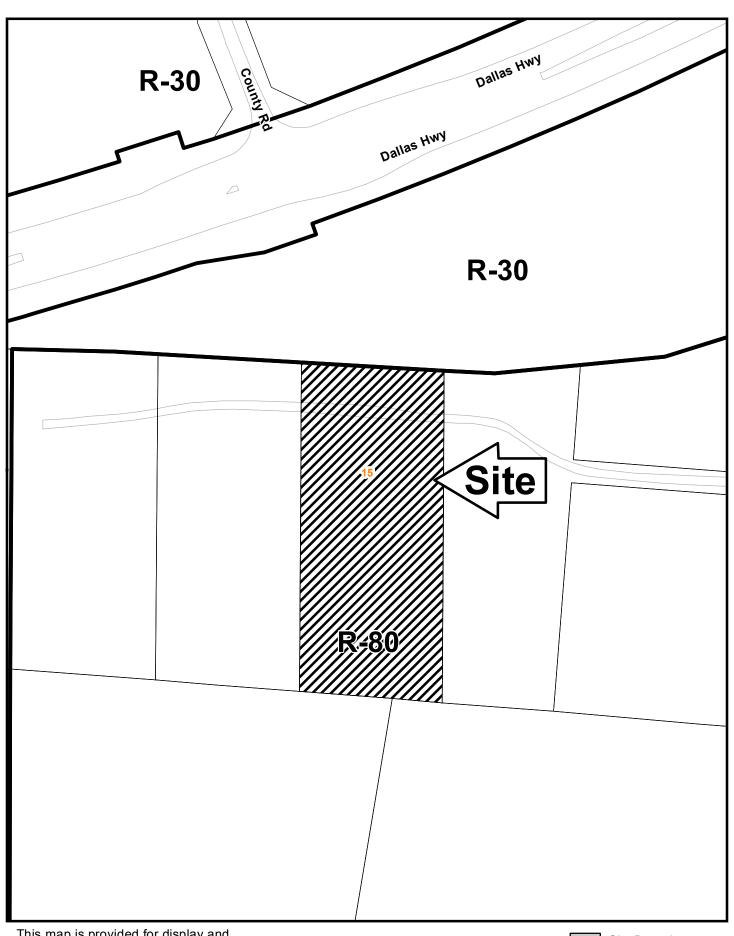

MENT

1081-9 ۵ 40.8.9

COBB COUNTY WATER SYSTEM DEVELOPMENT & SONING DIVISION

RE 06/03/04 DATE

| APPLICANT: Mark Puckett                           |                             | PETITION No.:             | 7-45                                                                                                                                                                                                                                                                                                                                                                                                                                                                                                                                                                                                                                                                                                                                                                                                                                                                                                                                                                                                                                                                                                                                                                                                                                                                                                                                                                                                                                                                                                                                                                                                                                                                                                                                                                                                                                                                                                                                                                                                                                                                                                                           |
|---------------------------------------------------|-----------------------------|---------------------------|--------------------------------------------------------------------------------------------------------------------------------------------------------------------------------------------------------------------------------------------------------------------------------------------------------------------------------------------------------------------------------------------------------------------------------------------------------------------------------------------------------------------------------------------------------------------------------------------------------------------------------------------------------------------------------------------------------------------------------------------------------------------------------------------------------------------------------------------------------------------------------------------------------------------------------------------------------------------------------------------------------------------------------------------------------------------------------------------------------------------------------------------------------------------------------------------------------------------------------------------------------------------------------------------------------------------------------------------------------------------------------------------------------------------------------------------------------------------------------------------------------------------------------------------------------------------------------------------------------------------------------------------------------------------------------------------------------------------------------------------------------------------------------------------------------------------------------------------------------------------------------------------------------------------------------------------------------------------------------------------------------------------------------------------------------------------------------------------------------------------------------|
| PHONE: 770-814-1288                               |                             | DATE OF HEARING           | G: 05-10-2017                                                                                                                                                                                                                                                                                                                                                                                                                                                                                                                                                                                                                                                                                                                                                                                                                                                                                                                                                                                                                                                                                                                                                                                                                                                                                                                                                                                                                                                                                                                                                                                                                                                                                                                                                                                                                                                                                                                                                                                                                                                                                                                  |
| REPRESENTATIVE: Mark F                            | uckett                      | PRESENT ZONING            | : R-80                                                                                                                                                                                                                                                                                                                                                                                                                                                                                                                                                                                                                                                                                                                                                                                                                                                                                                                                                                                                                                                                                                                                                                                                                                                                                                                                                                                                                                                                                                                                                                                                                                                                                                                                                                                                                                                                                                                                                                                                                                                                                                                         |
| <b>PHONE:</b> 770-81                              | 4-1288                      | LAND LOT(S):              | 15                                                                                                                                                                                                                                                                                                                                                                                                                                                                                                                                                                                                                                                                                                                                                                                                                                                                                                                                                                                                                                                                                                                                                                                                                                                                                                                                                                                                                                                                                                                                                                                                                                                                                                                                                                                                                                                                                                                                                                                                                                                                                                                             |
| TITLEHOLDER: Mark L. Pu                           | ickett and Alison Puckett   | DISTRICT:                 | 19                                                                                                                                                                                                                                                                                                                                                                                                                                                                                                                                                                                                                                                                                                                                                                                                                                                                                                                                                                                                                                                                                                                                                                                                                                                                                                                                                                                                                                                                                                                                                                                                                                                                                                                                                                                                                                                                                                                                                                                                                                                                                                                             |
| PROPERTY LOCATION: A                              | ccessed from an             | SIZE OF TRACT:            | 1.84 acres                                                                                                                                                                                                                                                                                                                                                                                                                                                                                                                                                                                                                                                                                                                                                                                                                                                                                                                                                                                                                                                                                                                                                                                                                                                                                                                                                                                                                                                                                                                                                                                                                                                                                                                                                                                                                                                                                                                                                                                                                                                                                                                     |
| easement on the west side of May<br>Morrison Road | res Road, north of          | COMMISSION DIST           | TRICT: 1                                                                                                                                                                                                                                                                                                                                                                                                                                                                                                                                                                                                                                                                                                                                                                                                                                                                                                                                                                                                                                                                                                                                                                                                                                                                                                                                                                                                                                                                                                                                                                                                                                                                                                                                                                                                                                                                                                                                                                                                                                                                                                                       |
| (416 Mayes Road).                                 |                             |                           |                                                                                                                                                                                                                                                                                                                                                                                                                                                                                                                                                                                                                                                                                                                                                                                                                                                                                                                                                                                                                                                                                                                                                                                                                                                                                                                                                                                                                                                                                                                                                                                                                                                                                                                                                                                                                                                                                                                                                                                                                                                                                                                                |
| TYPE OF VARIANCE: 1) W                            | aive the front setback from | m the required 60 feet to | 25 feet; and 2) waive the rear                                                                                                                                                                                                                                                                                                                                                                                                                                                                                                                                                                                                                                                                                                                                                                                                                                                                                                                                                                                                                                                                                                                                                                                                                                                                                                                                                                                                                                                                                                                                                                                                                                                                                                                                                                                                                                                                                                                                                                                                                                                                                                 |
| setback from the required 50 feet                 | to 25 feet.                 |                           |                                                                                                                                                                                                                                                                                                                                                                                                                                                                                                                                                                                                                                                                                                                                                                                                                                                                                                                                                                                                                                                                                                                                                                                                                                                                                                                                                                                                                                                                                                                                                                                                                                                                                                                                                                                                                                                                                                                                                                                                                                                                                                                                |
| OPPOSITION: No. OPPOSED BOARD OF APPEALS DECIS    | \                           | SPOKESMAN                 | O'me span                                                                                                                                                                                                                                                                                                                                                                                                                                                                                                                                                                                                                                                                                                                                                                                                                                                                                                                                                                                                                                                                                                                                                                                                                                                                                                                                                                                                                                                                                                                                                                                                                                                                                                                                                                                                                                                                                                                                                                                                                                                                                                                      |
| APPROVED MOTION I REJECTED SECONDEI               | BY                          | R-30                      | in the second se |
| HELD CARRIED STIPULATIONS:                        | _                           | Dallas Hwy  14  R-30      | SITE R-80                                                                                                                                                                                                                                                                                                                                                                                                                                                                                                                                                                                                                                                                                                                                                                                                                                                                                                                                                                                                                                                                                                                                                                                                                                                                                                                                                                                                                                                                                                                                                                                                                                                                                                                                                                                                                                                                                                                                                                                                                                                                                                                      |
|                                                   |                             | G Surrison Rd             | R-30                                                                                                                                                                                                                                                                                                                                                                                                                                                                                                                                                                                                                                                                                                                                                                                                                                                                                                                                                                                                                                                                                                                                                                                                                                                                                                                                                                                                                                                                                                                                                                                                                                                                                                                                                                                                                                                                                                                                                                                                                                                                                                                           |

## V-45-2017-GIS

This map is provided for display and planning purposes only. It is not meant to be a legal description.

0 100 200 Feet City Boundary
Zoning Boundary