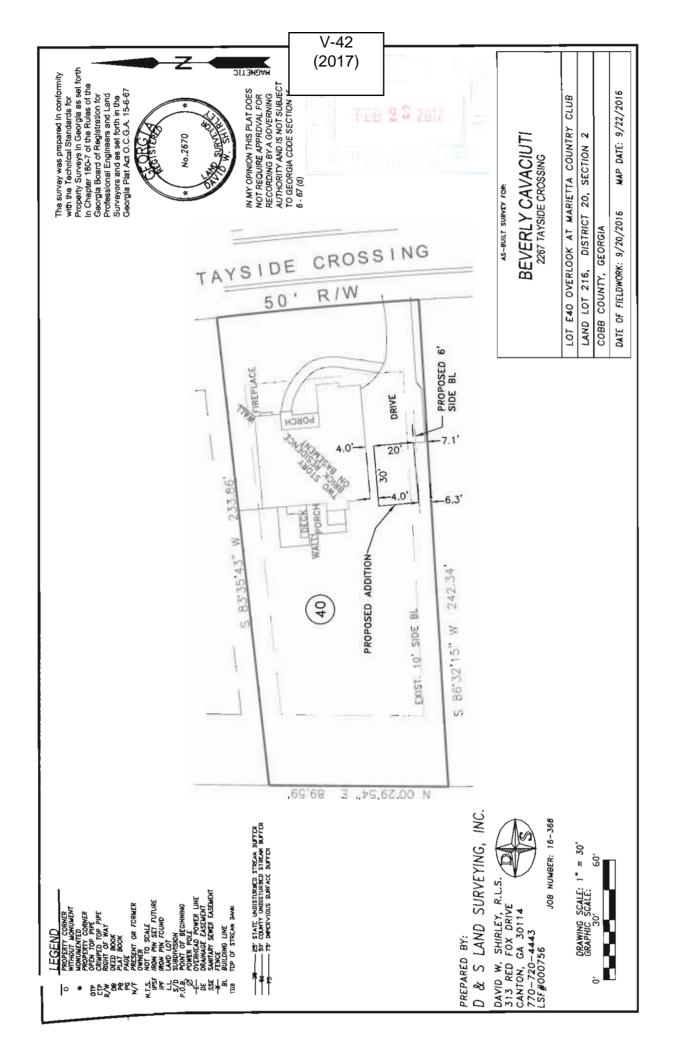

| <b>APPLICANT:</b>                             | PLICANT: Eric Cavaciuti |                   | PETITION No.: V-42     |            |
|-----------------------------------------------|-------------------------|-------------------|------------------------|------------|
| PHONE:                                        | 770-83                  | 3-1210            | DATE OF HEARING:       | 5-10-2017  |
| REPRESENTA                                    | TIVE:                   | Eric A. Cavaciuti | PRESENT ZONING:        | R-20/OSC   |
| PHONE:                                        |                         | 404-275-0000      | LAND LOT(S):           | 215        |
| TITLEHOLDER: Eric Cavaciuti                   |                         |                   | DISTRICT:              | 20         |
| <b>PROPERTY LOCATION:</b> On the west side of |                         |                   | SIZE OF TRACT:         | 0.52 acres |
| Tayside Crossing, north of Lahinch Court      |                         |                   | COMMISSION DISTRICT: 1 |            |
| (2267 Tayside C                               | rossing)                |                   |                        |            |

(2267 Tayside Crossing).

**TYPE OF VARIANCE:** 1) Allow an accessory structure (proposed 600 square foot detached garage) to the side of

the principal structure; and 2) waive the side setback for the accessory structure from the required 10 feet to six (6)

feet.

| OPPOSITION: No. OPPOSED   | _ PETITION No SPOKESMAN |
|---------------------------|-------------------------|
| BOARD OF APPEALS DECISION | Resultion One RE        |
| APPROVED MOTION BY        |                         |
| REJECTED SECONDED         |                         |
| HELD CARRIED              | R-20/OSC                |
| STIPULATIONS:             |                         |