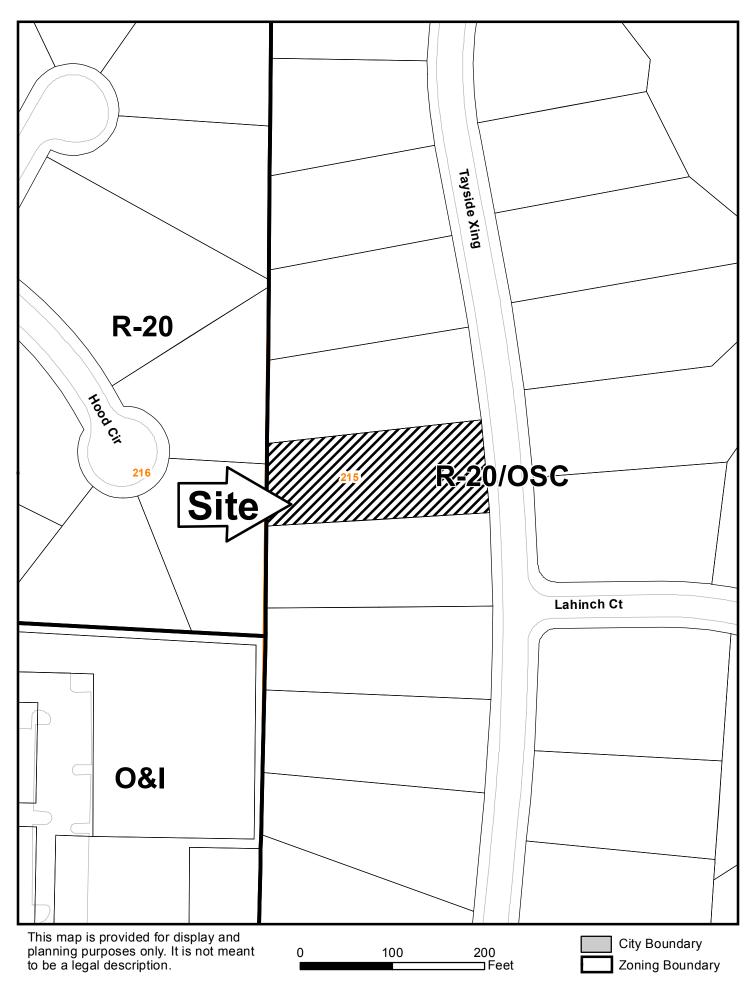

| <b>APPLICANT:</b>                             | PLICANT: Eric Cavaciuti |                   | PETITION No.: V-42     |            |
|-----------------------------------------------|-------------------------|-------------------|------------------------|------------|
| PHONE:                                        | 770-83                  | 3-1210            | DATE OF HEARING:       | 5-10-2017  |
| REPRESENTA                                    | TIVE:                   | Eric A. Cavaciuti | PRESENT ZONING:        | R-20/OSC   |
| PHONE:                                        |                         | 404-275-0000      | LAND LOT(S):           | 215        |
| TITLEHOLDER: Eric Cavaciuti                   |                         |                   | DISTRICT:              | 20         |
| <b>PROPERTY LOCATION:</b> On the west side of |                         |                   | SIZE OF TRACT:         | 0.52 acres |
| Tayside Crossing, north of Lahinch Court      |                         |                   | COMMISSION DISTRICT: 1 |            |
| (2267 Tayside C                               | rossing)                |                   |                        |            |

feet.

| OPPOSITION: No. OPPOSED   | _ PETITION No SPOKESMAN |
|---------------------------|-------------------------|
| BOARD OF APPEALS DECISION | Resultion One RE        |
| APPROVED MOTION BY        |                         |
| REJECTED SECONDED         |                         |
| HELD CARRIED              | R-20/OSC                |
| STIPULATIONS:             |                         |

NRC

R-20

Tayside Xing

APPLICANT: Eric Cavaciuti