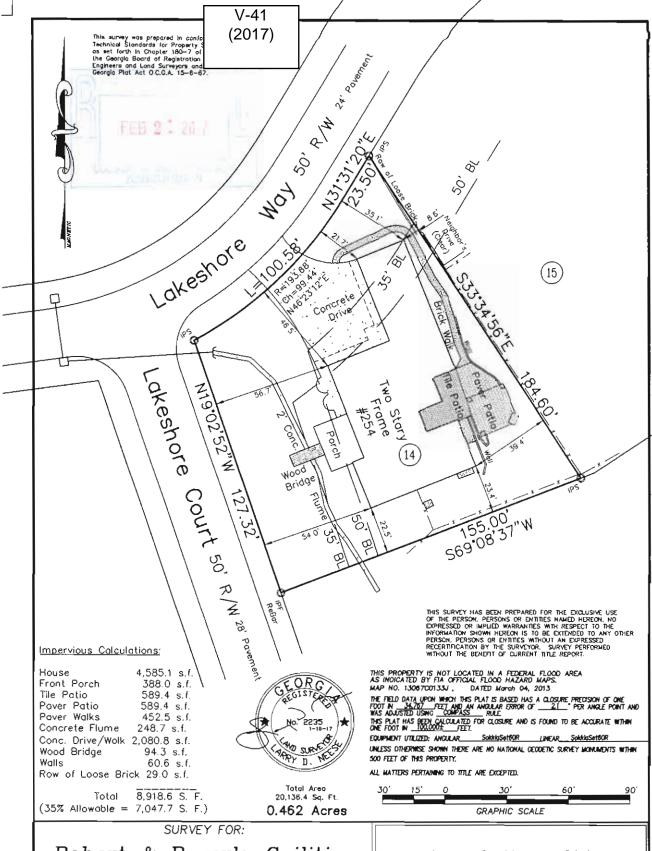

| APPLICANT: Robert Gailitis                                                                            | PETITION No.: V-41                                         |
|-------------------------------------------------------------------------------------------------------|------------------------------------------------------------|
| <b>PHONE:</b> 770-656-6999                                                                            | <b>DATE OF HEARING:</b> 05-10-2017                         |
| REPRESENTATIVE: Robert Gailitis                                                                       | PRESENT ZONING: R-20                                       |
| <b>PHONE:</b> 770-656-6999                                                                            | <b>LAND LOT(S):</b> 1186                                   |
| TITLEHOLDER: Robert Gailitis and Beverly Gailitis                                                     | DISTRICT: 16                                               |
| <b>PROPERTY LOCATION:</b> On the southeast corner of                                                  | SIZE OF TRACT: 0.46 acres                                  |
| Lakeshore Way and Lakeshore Court, east of Dickerson Road                                             | COMMISSION DISTRICT: 2                                     |
| (254 Lakeshore Court).                                                                                |                                                            |
| <b>TYPE OF VARIANCE:</b> 1) Waive the front setback from                                              | m the required 35 feet to 21 feet; 2) waive the minor side |
| setback from the required 10 feet to 8 feet; 3) waive the rea                                         | r setback from the required 35 feet to 22 feet; and 4)     |
| increase the maximum allowable impervious surface from 3                                              | 35% to 44.3%.                                              |
| OPPOSITION: No. OPPOSED PETITION No  BOARD OF APPEALS DECISION  APPROVED MOTION BY  REJECTED SECONDED | SPOKESMAN                                                  |
| HELD CARRIED STIPULATIONS:                                                                            | SITE SITE                                                  |
|                                                                                                       |                                                            |

**STORMWATER MANAGEMENT:** Based on site observation, several of the surveyed areas impervious areas are actually constructed with pavers. Applying the paver credit allowed by Code, the effective impervious coverage is actually 8346.4 square feet or 41.4%. The proposed improvements will still exceed the allowable impervious coverage limit by 656 square feet. Approval should be subject to installation of dry-well system to mitigate the impervious overage with a site plan to be approved by Stormwater Management Division prior to permitting.

| AREA TABULATION:                    |                 |
|-------------------------------------|-----------------|
| TOTAL LOT AREA                      | +/- 20,856 S.F. |
| ALLOWABLE IMPERVIOUS COVERAGE = 35% | +/- 7,300 S.F.  |
| ACTUAL IMPERVIOUS COVERAGE = 31.6%  | +/- 6,592 S.F.  |