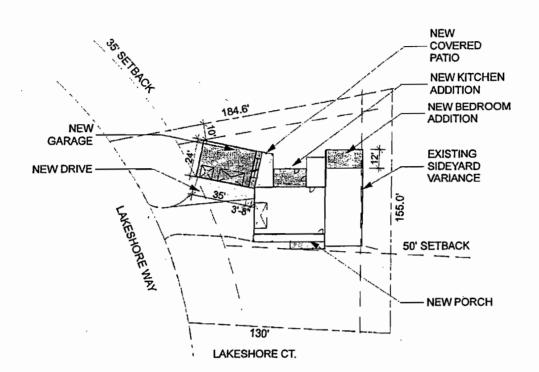

| APPLICANT: Robert Gailitis                                                                            | PETITION No.: V-41                                         |
|-------------------------------------------------------------------------------------------------------|------------------------------------------------------------|
| <b>PHONE:</b> 770-656-6999                                                                            | <b>DATE OF HEARING:</b> 05-10-2017                         |
| REPRESENTATIVE: Robert Gailitis                                                                       | PRESENT ZONING: R-20                                       |
| <b>PHONE:</b> 770-656-6999                                                                            | <b>LAND LOT(S):</b> 1186                                   |
| TITLEHOLDER: Robert Gailitis and Beverly Gailitis                                                     | DISTRICT: 16                                               |
| <b>PROPERTY LOCATION:</b> On the southeast corner of                                                  | SIZE OF TRACT: 0.46 acres                                  |
| Lakeshore Way and Lakeshore Court, east of Dickerson Road                                             | COMMISSION DISTRICT: 2                                     |
| (254 Lakeshore Court).                                                                                |                                                            |
| <b>TYPE OF VARIANCE:</b> 1) Waive the front setback from                                              | m the required 35 feet to 21 feet; 2) waive the minor side |
| setback from the required 10 feet to 8 feet; 3) waive the rea                                         | r setback from the required 35 feet to 22 feet; and 4)     |
| increase the maximum allowable impervious surface from 3                                              | 35% to 44.3%.                                              |
| OPPOSITION: No. OPPOSED PETITION No  BOARD OF APPEALS DECISION  APPROVED MOTION BY  REJECTED SECONDED | SPOKESMAN                                                  |
| HELD CARRIED STIPULATIONS:                                                                            | SITE SITE                                                  |
|                                                                                                       |                                                            |

# THE FOLLOWING REPRESENTS THE FINAL DECISIONS OF THE COBB COUNTY BOARD OF ZONING APPEALS

THE BELOW STYLED VARIANCE WAS HEARD BY THE COBB COUNTY BOARD OF ZONING APPEALS ON DECEMBER 12, 2007

ROBERT GAILITIS AND BEVERLY GAILITIS (owners) requesting a variance to:
1) waive the setback for an accessory structure over 650 square feet (proposed 2,080 square foot garage) from the required 100 feet to 5 feet adjacent to the eastern property line and 22 feet from the northern property line for lot 14; 2) waive the rear setback from 35 feet to 23 feet (existing); and 3) allow an accessory structure closer to the side street than the primary structure in Land Lot 1186 of the 16<sup>th</sup> District. Located at the southeast intersection of Lakeshore Court and Lakeshore Way (254 Lakeshore Court).

- waiver of the rear setback for the primary structure/addition from 35 feet to 23 feet
- subject to site plan and elevation drawings submitted to Clerk's Office (copy attached and made a part of these minutes)
- all vehicles to be housed in garage
- · removal of existing shed and tent
- removal of the existing deck from rear of the primary structure
- addition(s) to be architecturally compatible with the existing house