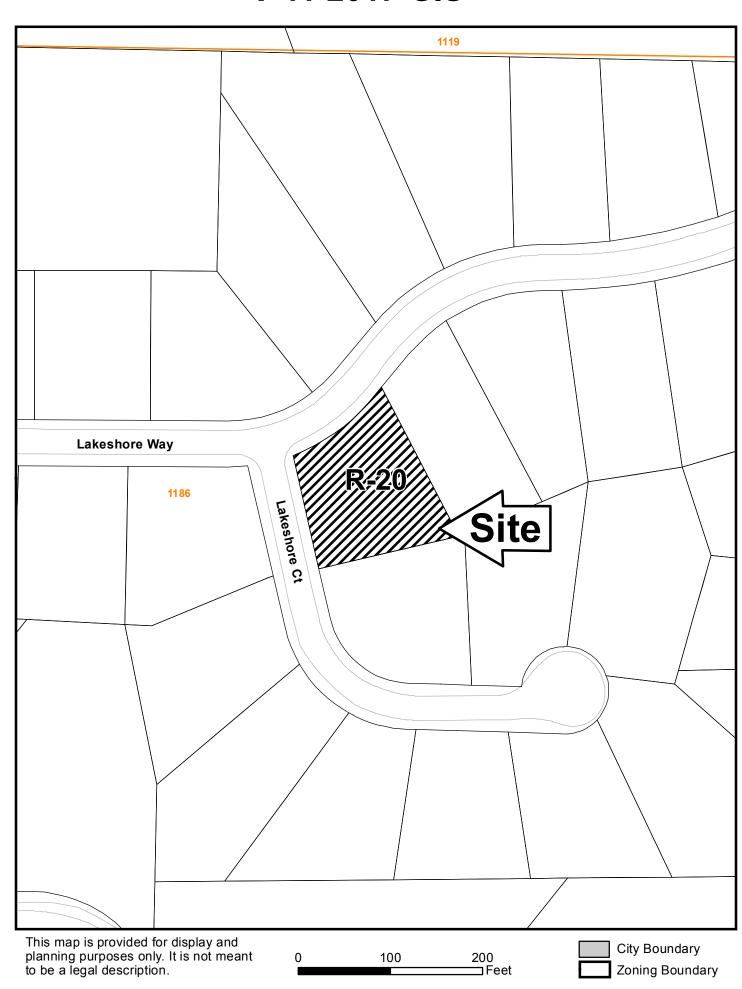

| APPLICANT: Robert Gailitis                                                                            | PETITION No.: V-41                                         |
|-------------------------------------------------------------------------------------------------------|------------------------------------------------------------|
| <b>PHONE:</b> 770-656-6999                                                                            | <b>DATE OF HEARING:</b> 05-10-2017                         |
| REPRESENTATIVE: Robert Gailitis                                                                       | PRESENT ZONING: R-20                                       |
| <b>PHONE:</b> 770-656-6999                                                                            | <b>LAND LOT(S):</b> 1186                                   |
| TITLEHOLDER: Robert Gailitis and Beverly Gailitis                                                     | DISTRICT: 16                                               |
| <b>PROPERTY LOCATION:</b> On the southeast corner of                                                  | SIZE OF TRACT: 0.46 acres                                  |
| Lakeshore Way and Lakeshore Court, east of Dickerson Road                                             | COMMISSION DISTRICT: 2                                     |
| (254 Lakeshore Court).                                                                                |                                                            |
| <b>TYPE OF VARIANCE:</b> 1) Waive the front setback from                                              | m the required 35 feet to 21 feet; 2) waive the minor side |
| setback from the required 10 feet to 8 feet; 3) waive the rea                                         | r setback from the required 35 feet to 22 feet; and 4)     |
| increase the maximum allowable impervious surface from 3                                              | 35% to 44.3%.                                              |
| OPPOSITION: No. OPPOSED PETITION No  BOARD OF APPEALS DECISION  APPROVED MOTION BY  REJECTED SECONDED | SPOKESMAN                                                  |
| HELD CARRIED STIPULATIONS:                                                                            | SITE SITE                                                  |
|                                                                                                       |                                                            |