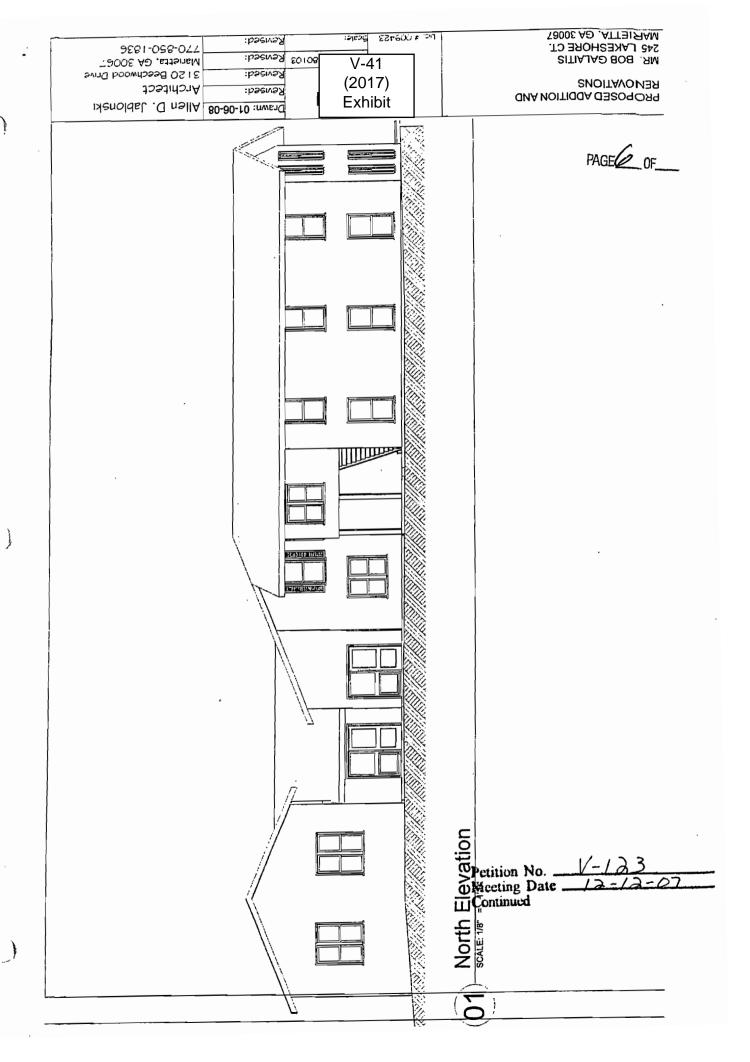

VOTE: ADOPTED unanimously

V-41 (2017)**Exhibit** 

PAGE 5 OF\_

PROPOSED SITE PLAN
SCALE: 1"=40"
PRELIMINARY ARCHITECTURAL PLAN
INFORMATION BASED ON A SURVEY PREPARED BY: WEST GEORGIA ENGINEERS AND SURVEYORS, INC DATED: 05-22-86