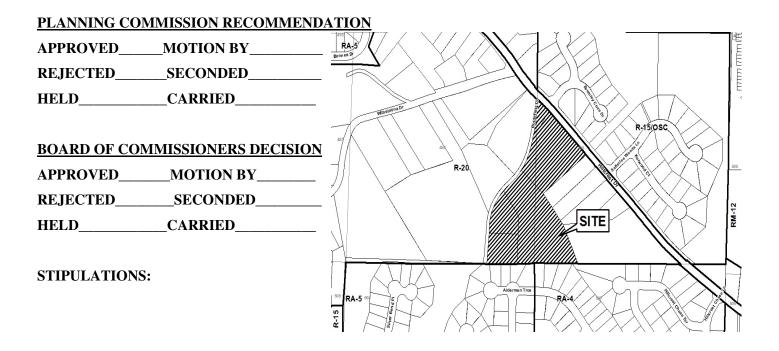

## \*\*\*CONTINUED BY STAFF\*\*\*

- **NORTH:** R-20/Hillcrest West
- SOUTH: RA-5 & RA-4/Silver Creek
- EAST: R-20/Single-family houses
- WEST: R-20/Single-family houses and undeveloped acreage

OPPOSITION: NO. OPPOSED\_\_\_\_PETITION NO:\_\_\_\_SPOKESMAN \_\_\_\_\_