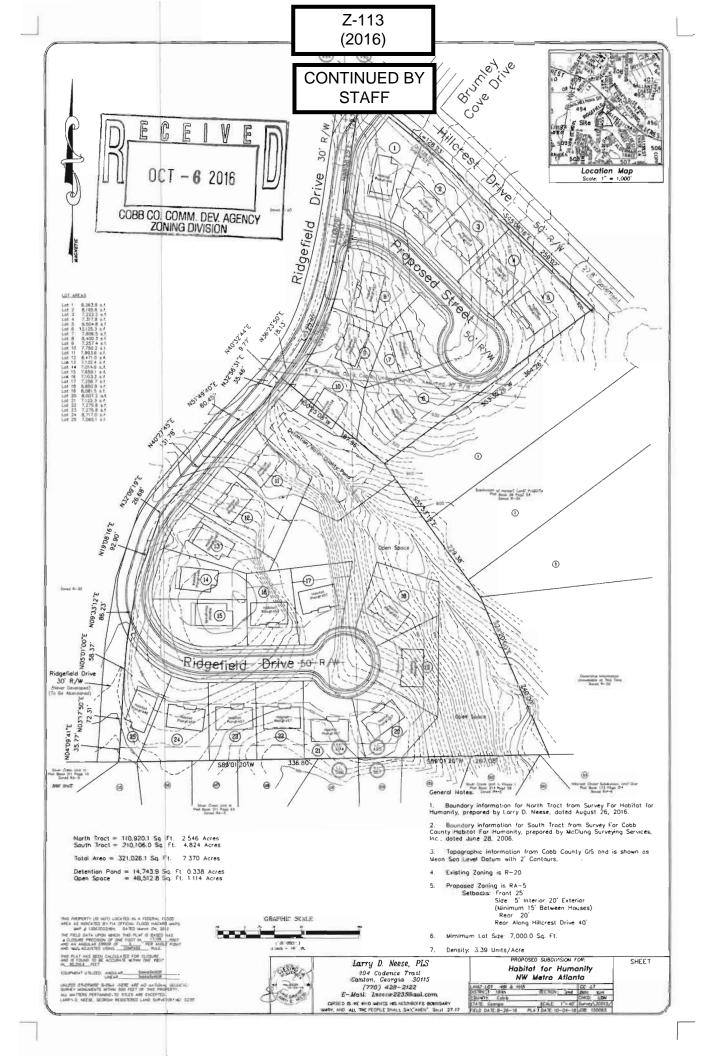

| APPLICANT: Habitat for Humanity of Northwest Metro Atlanta, Inc.   | <b>PETITION NO:</b> <u>Z-113</u>      |
|--------------------------------------------------------------------|---------------------------------------|
| PHONE#:770-432-7954 EMAIL:dmcginnis@nwmetroatlantahabitat.org      | HEARING DATE (PC):12-06-16            |
| REPRESENTATIVE: David McGinnis                                     | HEARING DATE (BOC): <u>12-20-16</u>   |
| PHONE#: 770-436-2701 EMAIL: dhm3245@yahoo.com                      | PRESENT ZONING:R-20                   |
| TITLEHOLDER: Habitat for Humanity of Northwest Metro Atlanta, Inc. |                                       |
|                                                                    | PROPOSED ZONING: RA-5                 |
| PROPERTY LOCATION: Located on the southwest side of Hillcrest      |                                       |
| Drive at Brumley Cove Drive, and on the east and south sides of    | PROPOSED USE: Residential subdivision |
| Ridgefield Drive                                                   |                                       |
| ACCESS TO PROPERTY: Ridgefield Drive                               | SIZE OF TRACT: 7.370 acres            |
|                                                                    | <b>DISTRICT:</b> 18                   |
| PHYSICAL CHARACTERISTICS TO SITE: Single-family house              | LAND LOT(S): 494, 495                 |
| and undeveloped acreage                                            | <b>PARCEL(S):</b> 2, 12, 14, 16, 25   |
|                                                                    | TAXES: PAID X DUE                     |
| CONTIGUOUS ZONING/DEVELOPMENT                                      | COMMISSION DISTRICT: 4                |

## \*\*\*CONTINUED BY STAFF\*\*\*

- **NORTH:** R-20/Hillcrest West
- SOUTH: RA-5 & RA-4/Silver Creek
- EAST: R-20/Single-family houses
- WEST: R-20/Single-family houses and undeveloped acreage

OPPOSITION: NO. OPPOSED\_\_\_\_PETITION NO:\_\_\_\_SPOKESMAN \_\_\_\_\_