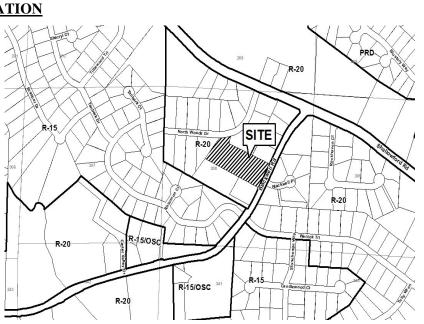

| APPLICANT: Duncan Land Investments, LLC                          | PETITION NO: Z-112                    |
|------------------------------------------------------------------|---------------------------------------|
| PHONE#: 678-591-7624 EMAIL: duncanlandinvest@yahoo.com           | <b>HEARING DATE (PC):</b> 12-06-16    |
| REPRESENTATIVE: Cynthia Duncan                                   | HEARING DATE (BOC):12-20-16           |
| PHONE#: 770-480-8110 EMAIL: duncanlandinvest@yahoo.com           | PRESENT ZONING: R-20                  |
| TITLEHOLDER: Duncan Land Investments, LLC                        |                                       |
|                                                                  | PROPOSED ZONING: R-15                 |
| PROPERTY LOCATION: Located on the western side of Blackwell      |                                       |
| Road at Blackwell Place, and on the southern side of North Woods | PROPOSED USE: Residential Subdivision |
| Drive                                                            |                                       |
| ACCESS TO PROPERTY: Blackwell Road                               | SIZE OF TRACT: 2.536 acres            |
|                                                                  | <b>DISTRICT:</b> 16                   |
| PHYSICAL CHARACTERISTICS TO SITE: Single-family house            | LAND LOT(S): 308                      |
| and accessory structure                                          | PARCEL(S): 21                         |
|                                                                  | TAXES: PAID X DUE                     |
| CONTIGUOUS ZONING/DEVELOPMENT                                    | COMMISSION DISTRICT: 3                |
| 2 2 2 2 2 2 2 2 2 2 3 2 3 2 3 2 3 2 3 2                          |                                       |
| Adianant Tout                                                    | ana Land Usa.                         |
| NORTH: R-20/North Woods Estates Adjacent Full                    | ure Land Use:                         |

Northeast: Low Density Residential (LDR) **SOUTH:** R-20/Single-family houses Southeast: Low Density Residential (LDR) Southwest: Low Density Residential (LDR) **EAST:** R-20/Blackwell Place

Northwest: Low Density Residential (LDR) WEST: R-20/North Woods Estates