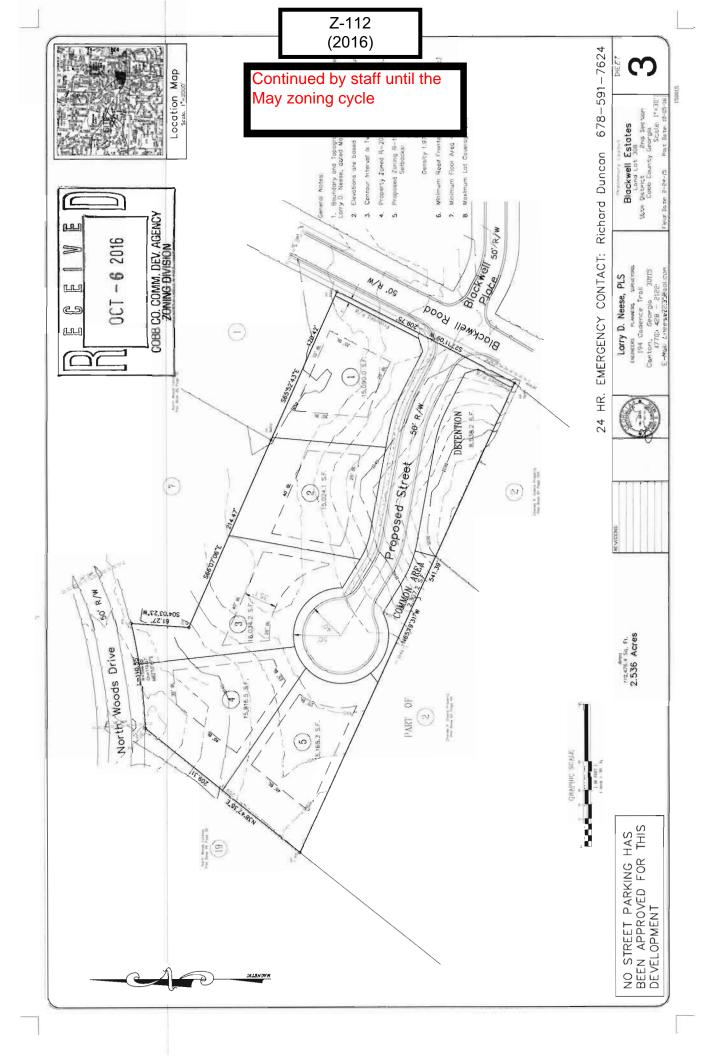

| APPLICANT: Duncan Land Investments, LLC                          | PETITION NO: Z-112                    |
|------------------------------------------------------------------|---------------------------------------|
| PHONE#: 678-591-7624 EMAIL: duncanlandinvest@yahoo.com           | <b>HEARING DATE (PC):</b> 12-06-16    |
| REPRESENTATIVE: Cynthia Duncan                                   | HEARING DATE (BOC):12-20-16           |
| PHONE#: 770-480-8110 EMAIL: duncanlandinvest@yahoo.com           | PRESENT ZONING: R-20                  |
| TITLEHOLDER: Duncan Land Investments, LLC                        |                                       |
|                                                                  | PROPOSED ZONING: R-15                 |
| PROPERTY LOCATION: Located on the western side of Blackwell      |                                       |
| Road at Blackwell Place, and on the southern side of North Woods | PROPOSED USE: Residential Subdivision |
| Drive                                                            |                                       |
| ACCESS TO PROPERTY: Blackwell Road                               | SIZE OF TRACT: 2.536 acres            |
|                                                                  | <b>DISTRICT:</b> 16                   |
| PHYSICAL CHARACTERISTICS TO SITE: Single-family house            | LAND LOT(S): 308                      |
| and accessory structure                                          | PARCEL(S): 21                         |
|                                                                  | TAXES: PAID X DUE                     |
| CONTIGUOUS ZONING/DEVELOPMENT                                    | COMMISSION DISTRICT: 3                |
| 2 2 2 2 2 2 2 2 2 2 3 2 3 2 3 2 3 2 3 2                          |                                       |
| Adianant Tout                                                    | ana Land Usa.                         |
| NORTH: R-20/North Woods Estates Adjacent Full                    | ure Land Use:                         |

Northeast: Low Density Residential (LDR) **SOUTH:** R-20/Single-family houses Southeast: Low Density Residential (LDR) Southwest: Low Density Residential (LDR) **EAST:** R-20/Blackwell Place

Northwest: Low Density Residential (LDR) WEST: R-20/North Woods Estates

> Continued by staff until the May zoning cycle

OPPOSITION: NO. OPPOSED\_\_\_PETITION NO:\_\_\_\_SPOKESMAN