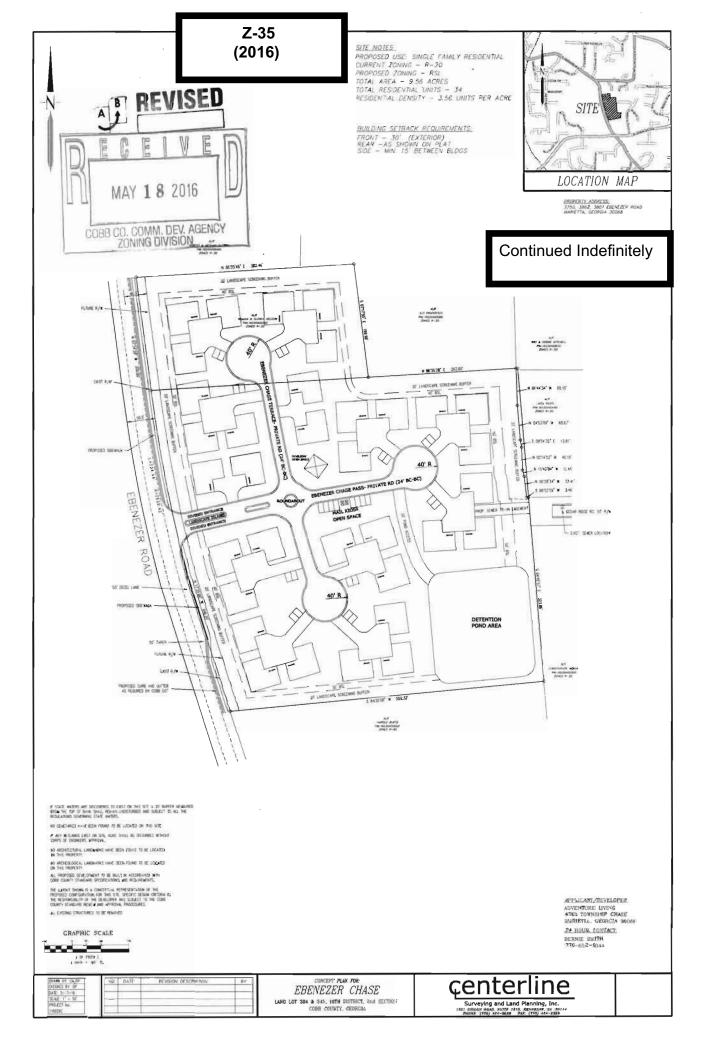

|                                                            | T: Adventur Living LLC                                                                                                                               | PETITION NO:                       | Z-35                     |
|------------------------------------------------------------|------------------------------------------------------------------------------------------------------------------------------------------------------|------------------------------------|--------------------------|
| PHONE#: 770-652-0044 EMAIL: Berniesmith@kw.com             |                                                                                                                                                      | <b>HEARING DATE (PC):</b> 05-03-16 |                          |
| REPRESEN                                                   | NTATIVE: Parks Huff                                                                                                                                  | HEARING DATE (BOC)                 | :0 <u>5-17-16</u> 12-20- |
| PHONE#: 7                                                  | 70-422-7016 EMAIL: phuff@slhb-law.com                                                                                                                | PRESENT ZONING:                    | R-20                     |
| TITLEHOI                                                   | DER: T.M. Denome, William Harry Nelson and Glenna S.                                                                                                 |                                    |                          |
| Nelson                                                     |                                                                                                                                                      | PROPOSED ZONING: _                 | RSL                      |
| PROPERT                                                    | Y LOCATION: East side of Ebenezer Road, north of                                                                                                     |                                    |                          |
| Blackwell R                                                | oad, and the western terminus of Cedar Ridge Road                                                                                                    | PROPOSED USE:                      | Senior Living            |
| (3860 and 38                                               | 862 Ebenezer Road)                                                                                                                                   |                                    |                          |
| ACCESS TO PROPERTY: Ebenezer Road                          |                                                                                                                                                      | SIZE OF TRACT:                     | 9.56 acres               |
|                                                            |                                                                                                                                                      | DISTRICT:                          | 16                       |
| PHYSICAL                                                   | CHARACTERISTICS TO SITE: Single-family houses                                                                                                        | LAND LOT(S):                       | 304                      |
|                                                            |                                                                                                                                                      | PARCEL(S):                         |                          |
|                                                            |                                                                                                                                                      | TAXES: PAID X                      |                          |
|                                                            | OUS ZONING/DEVELOPMENT                                                                                                                               | COMMISSION DISTRIC                 | CT: 3                    |
| NORTH:<br>SOUTH:<br>EAST:                                  | R-20/Single-family house and Princeton Manor<br>R-80/ Single family house on large lot                                                               |                                    |                          |
| WESI:                                                      | R-20/North Ridge<br>R-20/Single-family houses                                                                                                        |                                    |                          |
|                                                            | · ·                                                                                                                                                  | MAN                                |                          |
| <u>OPPOSITI</u>                                            | R-20/Single-family houses                                                                                                                            | ЛАN                                |                          |
| <u>OPPOSITIO</u><br><u>PLANNINO</u>                        | R-20/Single-family houses  ON: NO. OPPOSEDPETITION NO:SPOKESN                                                                                        | /IAN                               |                          |
| <u>OPPOSITIO</u><br><u>PLANNINO</u><br>APPROVE             | R-20/Single-family houses  ON: NO. OPPOSEDPETITION NO:SPOKESM  G COMMISSION RECOMMENDATION                                                           | /                                  |                          |
| PLANNING<br>APPROVE<br>REJECTEI<br>HELD                    | R-20/Single-family houses  ON: NO. OPPOSEDPETITION NO:SPOKESN  COMMISSION RECOMMENDATION  DMOTION BY  SECONDED  CARRIED  321                         | /                                  | Apple IBVd R-15          |
| OPPOSITION PLANNING APPROVED REJECTED HELD BOARD OF        | R-20/Single-family houses  ON: NO. OPPOSEDPETITION NO:SPOKESN  G COMMISSION RECOMMENDATION  DMOTION BY  CARRIED  CARRIED  COMMISSIONERS DECISION  50 | /                                  | Apple Blvd               |
| OPPOSITION PLANNING APPROVE REJECTEI HELD BOARD OF APPROVE | R-20/Single-family houses  ON: NO. OPPOSEDPETITION NO:SPOKESN  COMMISSION RECOMMENDATION  DMOTION BY  SECONDED  CARRIED  321                         | R-20  May Sharts Rd  SITE          | Apple Blvd               |