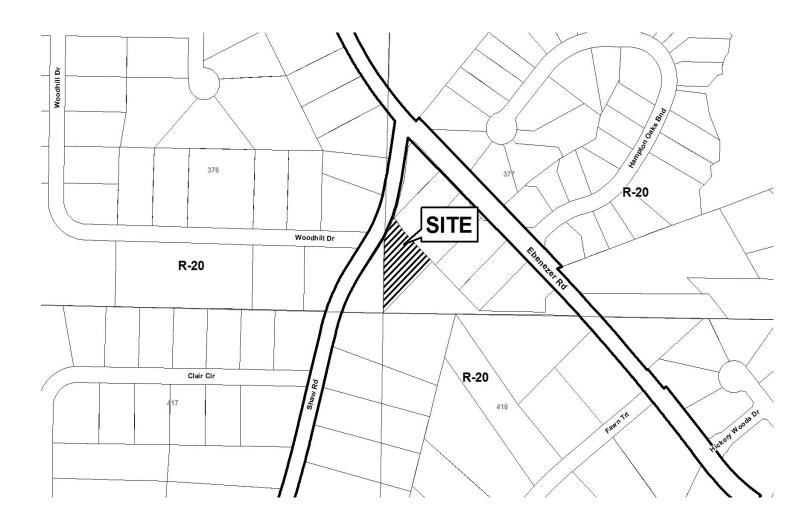

A. Schroeder              | PRESENT ZONING: R-20                |  |
| PHONE:                            | 678-467-0163                                    | LAND LOT(S): 377                    |  |
| TITLEHOLDE                        | A. Schroeder, Jr. and Kristine A. Schroeder     | DISTRICT: 16                        |  |
| PROPERTY LO                       | OCATION: On the easterly side of                | SIZE OF TRACT: 0.55 acres           |  |
| Shaw Road, south of Ebenezer Road |                                                 | COMMISSION DISTRICT: 3              |  |
| (1513 Canfield Lane).             |                                                 |                                     |  |

**TYPE OF VARIANCE:** Waive the rear setback from the required 35 feet to 19 feet.



| Application for Varia