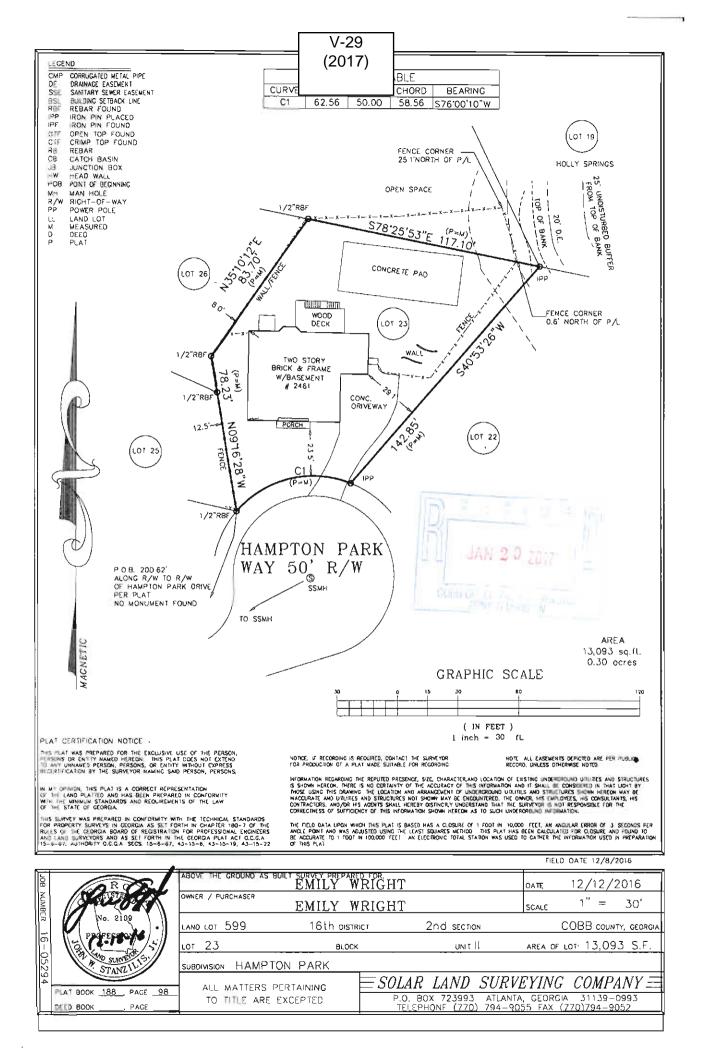

## HEARING DATE: April 12, 2017

**DUE DATE:** March 13, 2017

Distributed: February 17, 2017

Cobb County... Expect the Best!

| Charles Wright                            | PETITION No.: V-29                                                                                                                                                  |                                                                                                                                                                                                      |
|-------------------------------------------|---------------------------------------------------------------------------------------------------------------------------------------------------------------------|------------------------------------------------------------------------------------------------------------------------------------------------------------------------------------------------------|
| 404-421-5052                              | DATE OF HEARING:                                                                                                                                                    | 4-12-2017                                                                                                                                                                                            |
| TIVE: Emily Wright                        | PRESENT ZONING:                                                                                                                                                     | R-15/OSC                                                                                                                                                                                             |
| 404-421-5508                              | LAND LOT(S):                                                                                                                                                        | 599                                                                                                                                                                                                  |
| <b>R:</b> Charles Wright and Emily Wright | DISTRICT:                                                                                                                                                           | 16                                                                                                                                                                                                   |
| <b>DCATION:</b> At the northern terminus  | SIZE OF TRACT:                                                                                                                                                      | 0.30 acres                                                                                                                                                                                           |
| Way, east of Hampton Park Drive           | COMMISSION DISTRI                                                                                                                                                   | CT: <u>3</u>                                                                                                                                                                                         |
|                                           | 404-421-5052         TIVE:       Emily Wright         404-421-5508         R:       Charles Wright and Emily Wright         OCATION:       At the northern terminus | 404-421-5052       DATE OF HEARING:         TIVE:       Emily Wright         404-421-5508       LAND LOT(S):         R:       Charles Wright and Emily Wright         DISTRICT:       SIZE OF TRACT: |

(2461 Hampton Park Way).

TYPE OF VARIANCE:1) Waive the setbacks for an accessory structure over 650 square feet (existing<br/>approximately 1,500 square foot concrete pad) from the required 100 feet to two (2) feet adjacent to the northern<br/>property line, 20 feet adjacent to the eastern property line, and 23 feet adjacent to the western property line; and<br/>2) waive the maximum impervious surface from 35% (5,250 square feet) to 37% (5,551 square feet).