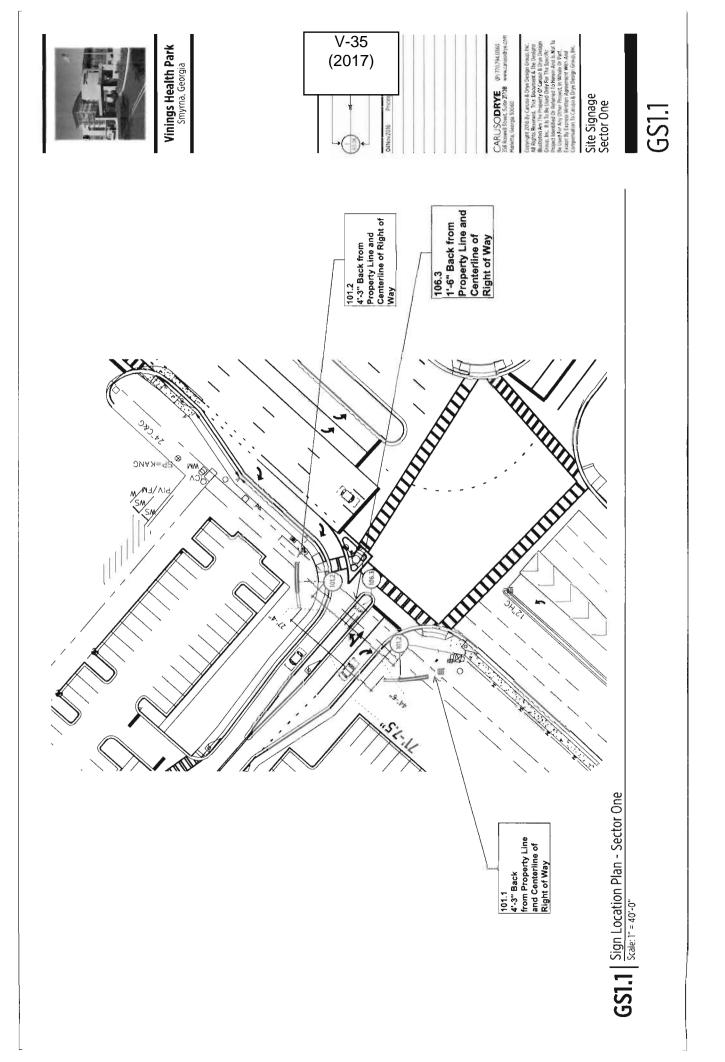

|
| List type of variance requested: We are requestin<br>one freestanding sign within 200 feet of each other. Provided on the                                                                                                                 | e attached drawings and site plans v                                                                                           | ge on both Allanta Rd, which would allow the installation of more than<br>with placements, you'll see we've provided the full campus sign package<br>that are not in compliance are 101-1, 101-2, 106-3 and 106-15 which |

are shown on the second page of the package with distances called out. The rest of the package is provided for details on size set back and installation specs.



















| APPLICANT:                        | Jon R. Schroeder, Jr. and Kristine A. Schroeder | PETITION No.: V-36                  |  |
|-----------------------------------|-------------------------------------------------|-------------------------------------|--|
| PHONE:                            | 678-467-0163                                    | <b>DATE OF HEARING:</b> $4-12-2017$ |  |
| REPRESENTA                        | <b>FIVE:</b> Kristine A. Schroeder              | PRESENT ZONING: R-20                |  |
| PHONE:                            | 678-467-0163                                    | LAND LOT(S): 377                    |  |
| TITLEHOLDE                        | A. Schroeder, Jr. and Kristine A. Schroeder     | DISTRICT: 16                        |  |
| PROPERTY LO