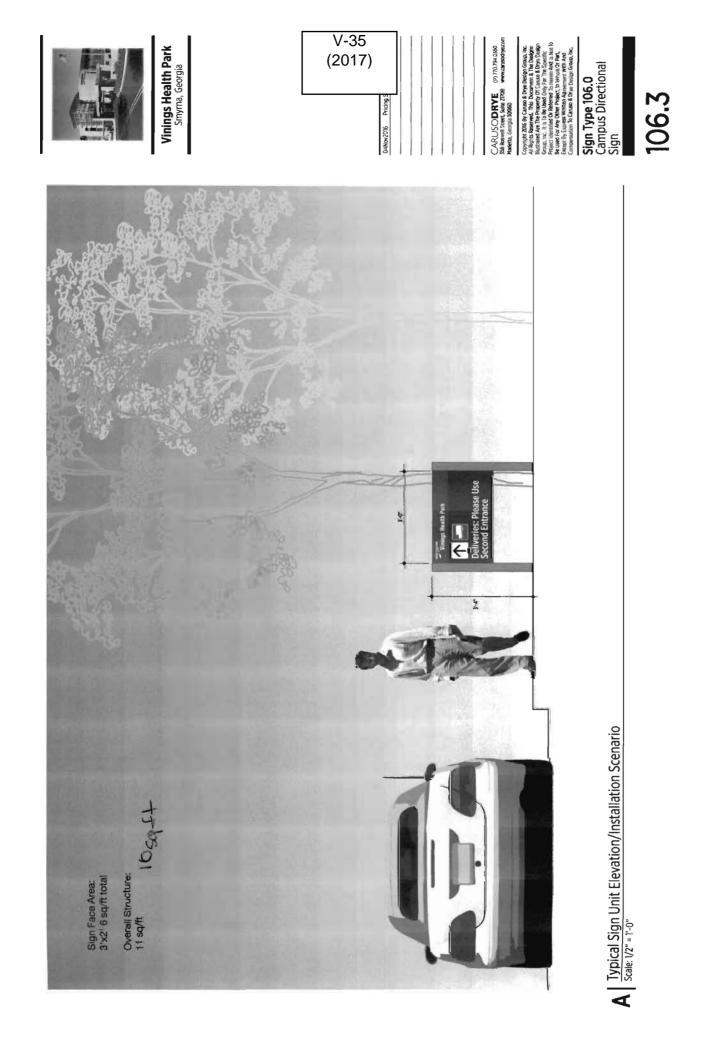

|
| List type of variance requested: We are requestin<br>one freestanding sign within 200 feet of each other. Provided on the                                                                                                                 | e attached drawings and site plans v                                                                                           | ge on both Allanta Rd, which would allow the installation of more than<br>with placements, you'll see we've provided the full campus sign package<br>that are not in compliance are 101-1, 101-2, 106-3 and 106-15 which |

are shown on the second page of the package with distances called out. The rest of the package is provided for details on size set back and installation specs.



















| APPLICANT:                        | Jon R. Schroeder, Jr. and Kristine A. Schroeder | PETITION No.: V-36                  |  |
|-----------------------------------|-------------------------------------------------|-------------------------------------|--|
| PHONE:                            | 678-467-0163                                    | <b>DATE OF HEARING:</b> $4-12-2017$ |  |
| REPRESENTA                        | <b>FIVE:</b> Kristine A. Schroeder              | PRESENT ZONING: R-20                |  |
| PHONE:                            | 678-467-0163                                    | LAND LOT(S): 377                    |  |
| TITLEHOLDE                        | A. Schroeder, Jr. and Kristine A. Schroeder     | DISTRICT: 16                        |  |
| PROPERTY LO