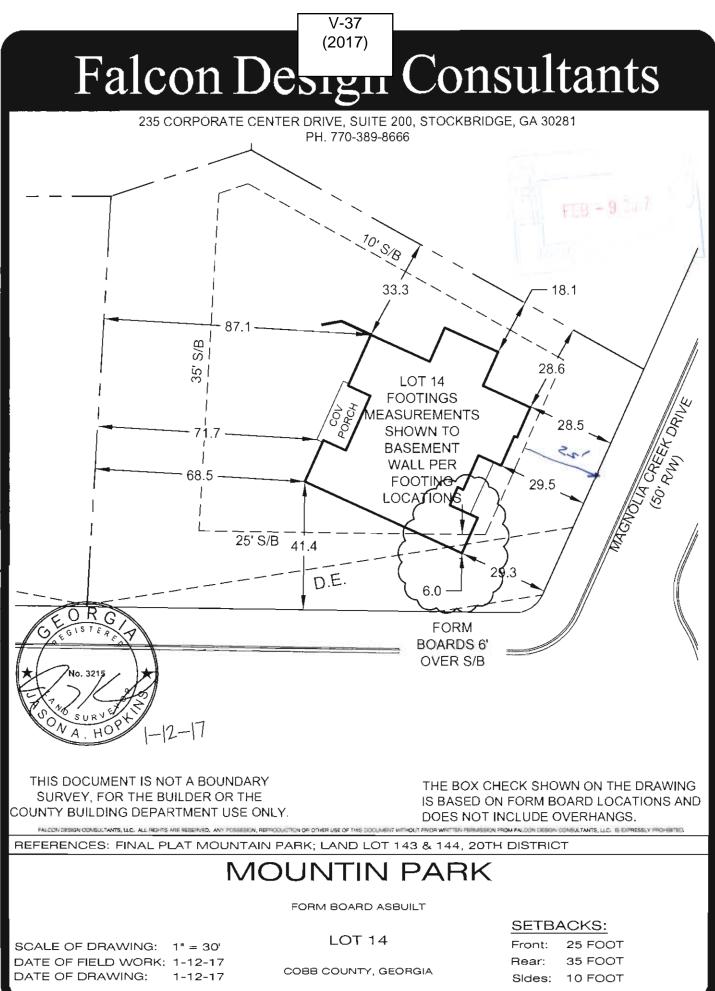

|



| APPLICANT:                                 | D. R. 1 | Horton, Inc.                        | PETITION No.: V-37 |            |  |
|--------------------------------------------|---------|-------------------------------------|--------------------|------------|--|
| PHONE:                                     | 678-63  | 34-1682                             | DATE OF HEARING:   | 4-12-2017  |  |
| REPRESENTA                                 | TIVE:   | Rob Hosack, BH3, LLC                | PRESENT ZONING:    | R-20       |  |
| PHONE:                                     |         | 770-235-5662                        | LAND LOT(S):       | 143        |  |
| TITLEHOLDER: D. R. Horton, Inc.            |         | DISTRICT:                           | 20                 |            |  |
| PROP