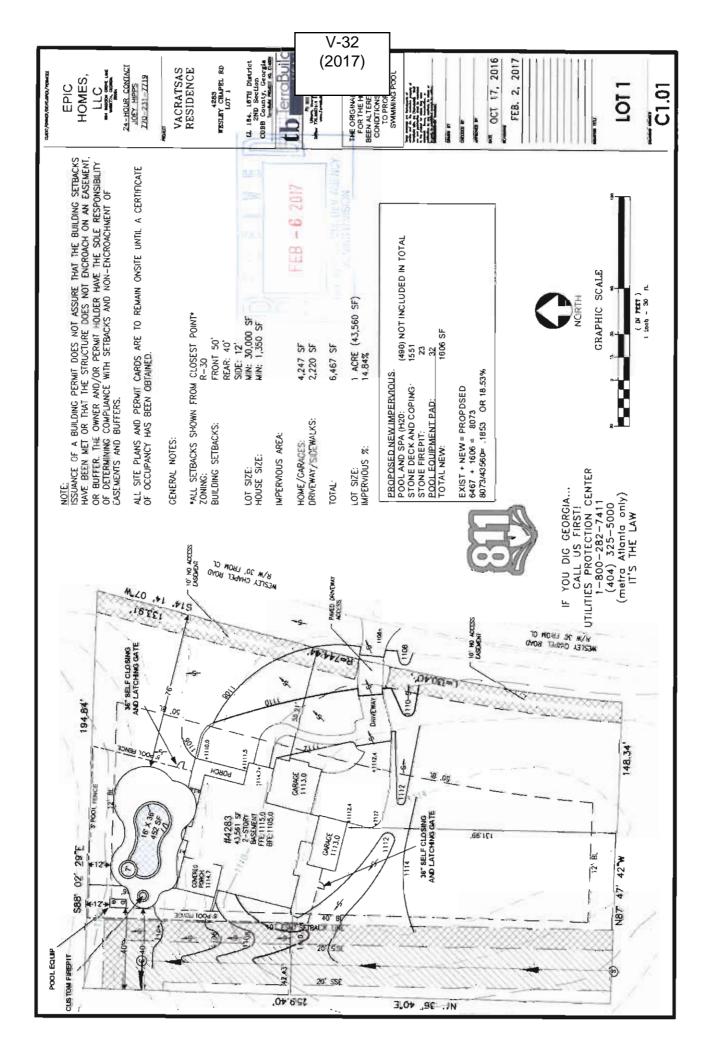

0}$<br>$SS_{10}$<br>$SS_{10}$<br>$SS_{10}$<br>$SS_{10}$<br>$SS_{10}$<br>$SS_{10}$<br>$SS_{10}$<br>$SS_{10}$<br>$SS_{10}$<br>$SS_{10}$<br>$SS_{10}$<br>$SS_{10}$<br>$SS_{10}$<br>$SS_{10}$<br>$SS_{10}$<br>$SS_{10}$<br>$SS_{10}$<br>$SS_{10}$<br>$SS_{10}$<br>$SS_{10}$<br>$SS_{10}$<br>$SS_{10}$<br>$SS_{10}$<br>$SS_{10}$<br>$SS_{10}$<br>$SS_{10}$<br>$SS_{10}$<br>$SS_{10}$<br>$SS_{10}$<br>$SS_{10}$<br>$SS_{10}$<br>$SS_{10}$<br>$SS_{10}$<br>$SS_{10}$<br>$SS_{10}$<br>$SS_{10}$<br>$SS_{10}$<br>$SS_{10}$<br>$SS_{10}$<br>$SS_{10}$<br>$SS_{10}$<br>$SS_{10}$<br>$SS_{10}$<br>$SS_{10}$<br>$SS_{10}$<br>$SS_{10}$<br>$SS_{10}$<br>$SS_{10}$<br>$SS_{10}$<br>$SS_{10}$<br>$SS_{10}$<br>$SS_{10}$<br>$SS_{10}$<br>$SS_{10}$<br>$SS_{10}$<br>$SS_{10}$<br>$SS_{10}$<br>$SS_{10}$<br>$SS_{10}$<br>$SS_{10}$<br>$SS_{10}$ |



| APPLICANT:      | Starvos Vacratsas                      | PETITION No.: V-32                |
|-----------------|----------------------------------------|-----------------------------------|
| PHONE:          | 404-376-7187                           | <b>DATE OF HEARING:</b> 4-12-2017 |
| REPRESENTA      | TIVE: Jason M. Smith                   | PRESENT ZONING: R-30              |
| PHONE:          | 404-992-4466                           | <b>LAND LOT(S):</b> 184           |
| TITLEHOLDE      | R: Stavros Vacratsas                   | DISTRICT: 16                      |
| PROPERTY LO     | <b>DCATION:</b> On the western side of | SIZE OF TRACT: 1 acre             |
| Wesley Chapel F | Road, south of Chapel Grove Drive      | COMMISSION DISTRICT: 3            |
| (4002 W 1 01    |