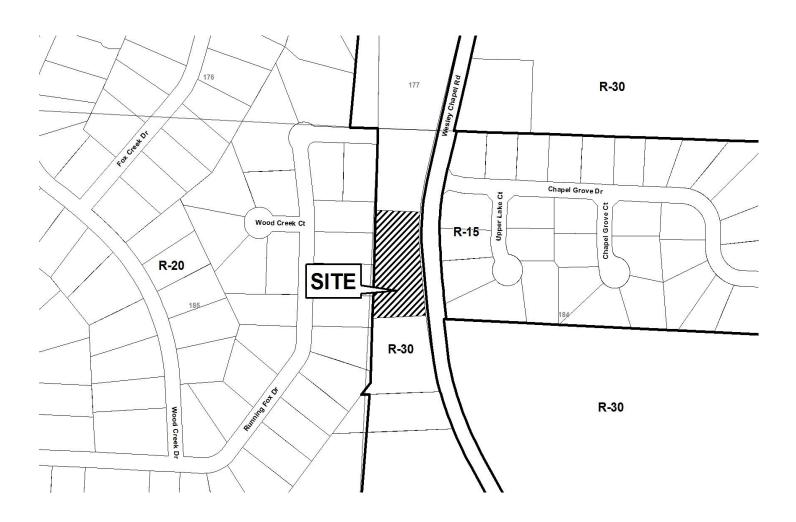

OF HEARING:</b> 4-12-2017 |
| REPRESENTA      | TIVE: Jason M. Smith                   | PRESENT ZONING: R-30              |
| PHONE:          | 404-992-4466                           | <b>LAND LOT(S):</b> 184           |
| TITLEHOLDE      | R: Stavros Vacratsas                   | DISTRICT: 16                      |
| PROPERTY LO     | <b>DCATION:</b> On the western side of | SIZE OF TRACT: 1 acre             |
| Wesley Chapel F | Road, south of Chapel Grove Drive      | COMMISSION DISTRICT: 3            |
| (4002 W 1 01    |                                        |                                   |

(4283 Wesley Chapel Road).

 TYPE OF VARIANCE:
 Allow an accessory structure/use (proposed 1,606 square foot pool, decking, firepit, and equipment) to the side of the principal building.



| I V S                                                                                                       | Application for Variance                                                                                                                                                                                                                                                                                                                                                                 |
|-------------------------------------------------------------------------------------------------------------|----------------------------------------------------------------------------------------------------------------------------------------------------------------------------------------------------