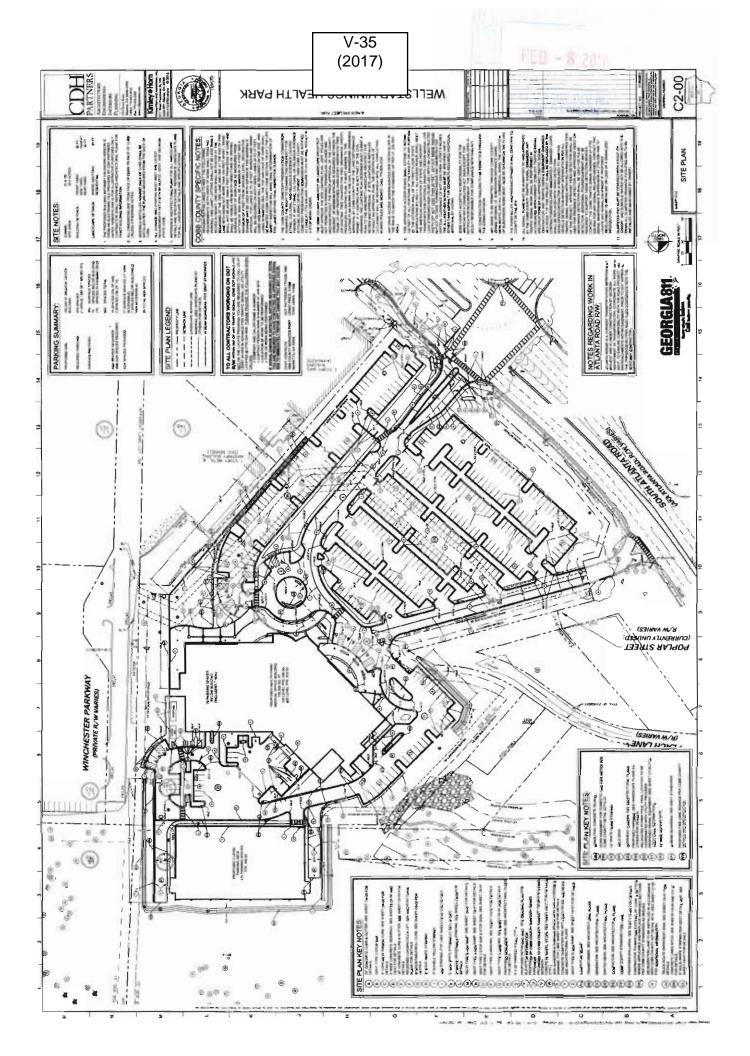

ntrance pathway to the cemetery other than trespassers on my existing lot. Cemetery has been subject to vandalism, broken/moved headstones and now years of foliage overgrowth. I cannot be responsible for illegal trespassing on my lot to gain access to the small area cemetery. There is no fence at the corner boundry of cemetery abutting to my existing lot corner edge, to seal it off from access. Please refer to the diagram included with this application. As the new owner on November 29, 2016, this section of the existing lot has not been maintained for many years.

List type of variance requested:

Residential lot split from R20 to R15, as boundry of property is abutting to R15 zoning and share this common boundry. See survey copy included with this application for proposed property line.



| APPLICANT:       | Vinings Health Park, LP                  | PETITION No.: V-35 | 5           |
|------------------|------------------------------------------|--------------------|-------------|
| PHONE:           | 678-282-0220                             | DATE OF HEARING:   | 4-12-2017   |
| REPRESENTA       | TIVE: Joe Young                          | PRESENT ZONING:    | OS          |
| PHONE:           | 678-282-0220                             | LAND LOT(S):       | 748         |
| TITLEHOLDE       | R: Cobb Hospital, Inc.                   | DISTRICT:          | 17          |
| PROPERTY LO      | <b>DCATION:</b> On the northeast side of | SIZE OF TRACT:     | 11.09 acres |
| Atlanta Road, no | rth of Interstate 285                    | COMMISSION DISTRI  | CT: 2       |
| (444