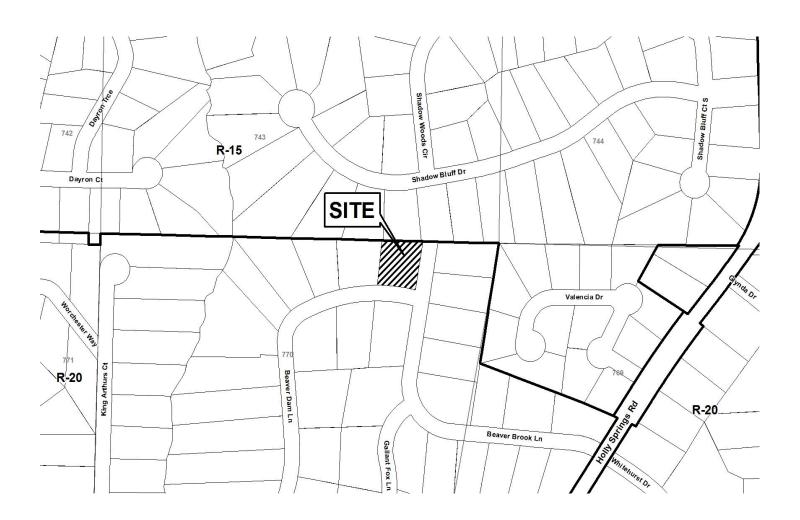

| <b>APPLICANT:</b> | Ky Pha  | nhsavath                   | PETITION No.: V-30 | )             |
|-------------------|---------|----------------------------|--------------------|---------------|
| PHONE:            | 404-96  | 6-5296                     | DATE OF HEARING:   | 4-12-2017     |
| REPRESENTA        | TIVE:   | Ky Phanhsavath             | PRESENT ZONING:    | R-20          |
| PHONE:            |         | 404-966-5296               | LAND LOT(S):       | 770           |
| TITLEHOLDE        | R: Ky   | Phanhsavath                | DISTRICT:          | 16            |
| PROPERTY LO       | CATIO   | N: On the northwest corner | SIZE OF TRACT:     | 0.47 acres    |
| of Beaver Dam L   | ane and | Beaver Brook Lane          | COMMISSION DISTRI  | ICT: <u>3</u> |

(1907 Beaver Dam Lane).

**TYPE OF VARIANCE:** 1) Waive the maximum impervious surface from 35% to 38%; 2) waive the rear

setback for an accessory structure over 144 square feet (existing approximately 312 square foot shed #1) from the