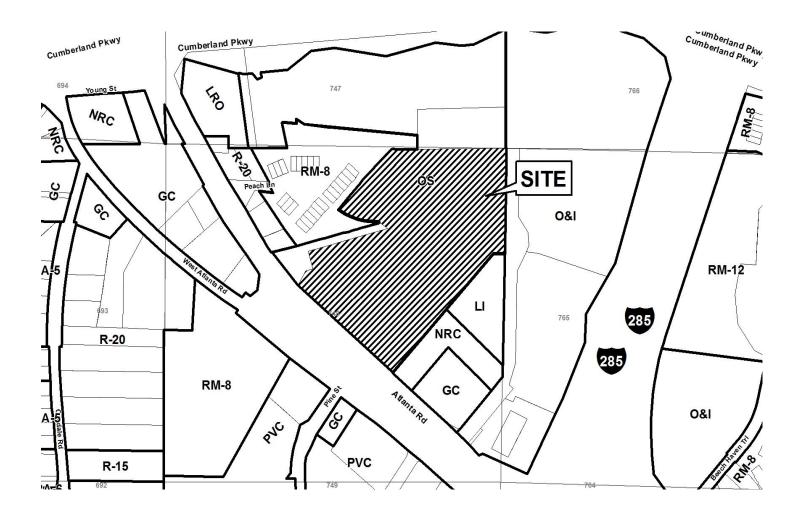

| LAND LOT(S):       | 748         |
| TITLEHOLDE       | R: Cobb Hospital, Inc.                   | DISTRICT:          | 17          |
| PROPERTY LO      | <b>DCATION:</b> On the northeast side of | SIZE OF TRACT:     | 11.09 acres |
| Atlanta Road, no | rth of Interstate 285                    | COMMISSION DISTRI  | CT: 2       |
| (4441 Atlanta Ro | pad).                                    | -                  |             |

TYPE OF VARIANCE:1) Waive the maximum size of a directional sign from the required 3 square feet to 10square feet for sign 106.3 and to 18 square feet for sign 106.15; 2) waive the minimum distance betweenfreestanding signs from the required 150 feet to 71 feet; and 3) waive the maximum allowable sign area from 300square feet to 419 square feet.



| Applic                                                                                                                                                                                                                                    | ation for V                                                                                                                    | ariance                                                                                                                                                                                                                  |
|-------------------------------------------------------------------------------------------------------------------------------------------------------------------------------------------------------------------