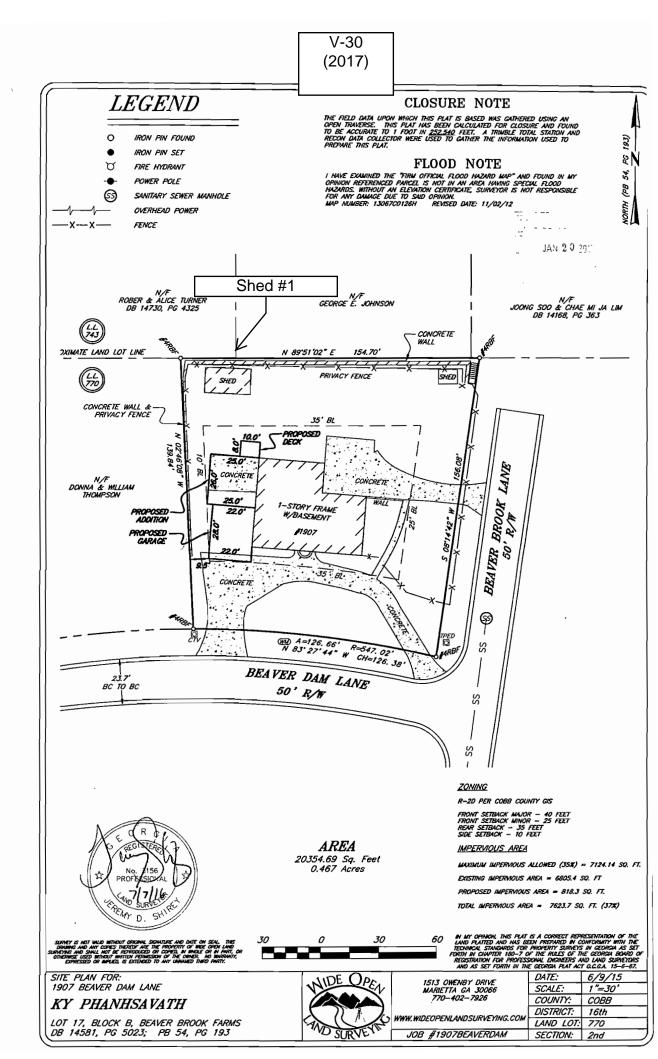

| <b>APPLICANT:</b> | Ky Pha  | nhsavath                   | PETITION No.: V-30 | )             |
|-------------------|---------|----------------------------|--------------------|---------------|
| PHONE:            | 404-96  | 6-5296                     | DATE OF HEARING:   | 4-12-2017     |
| REPRESENTA        | TIVE:   | Ky Phanhsavath             | PRESENT ZONING:    | R-20          |
| PHONE:            |         | 404-966-5296               | LAND LOT(S):       | 770           |
| TITLEHOLDE        | R: Ky   | Phanhsavath                | DISTRICT:          | 16            |
| PROPERTY LO       | CATIO   | N: On the northwest corner | SIZE OF TRACT:     | 0.47 acres    |
| of Beaver Dam L   | ane and | Beaver Brook Lane          | COMMISSION DISTRI  | ICT: <u>3</u> |

(1907 Beaver Dam Lane).

**TYPE OF VARIANCE:** 1) Waive the maximum impervious surface from 35% to 38%; 2) waive the rear

setback for an accessory structure over 144 square feet (existing approximately 312 square foot shed #1) from the