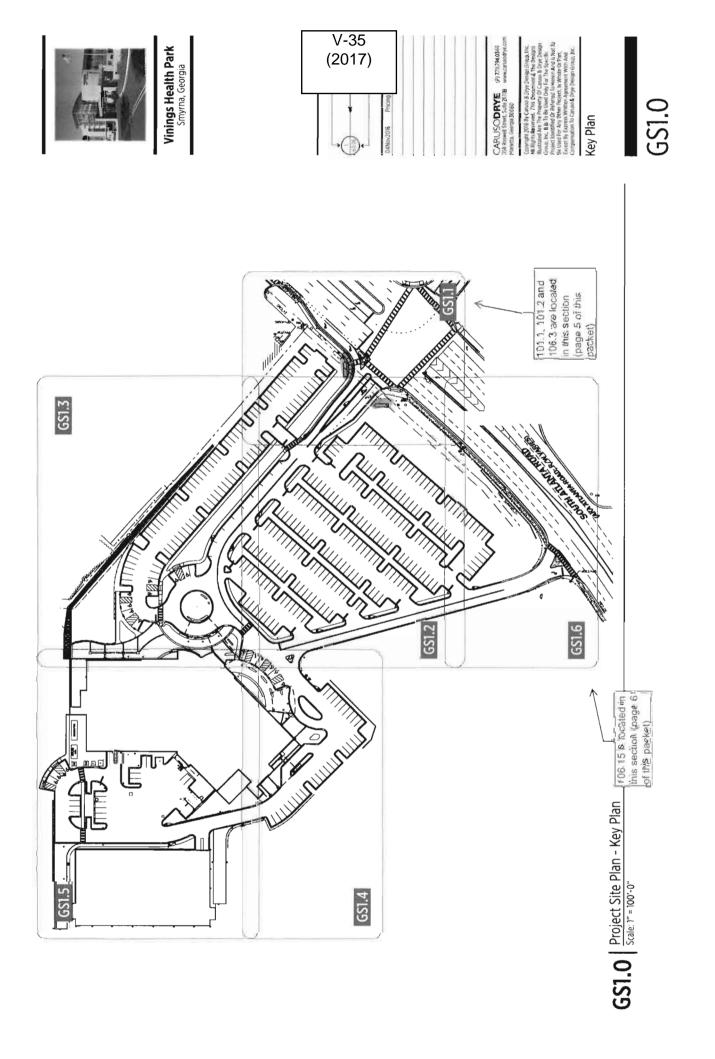

|
| List type of variance requested: We are requestin<br>one freestanding sign within 200 feet of each other. Provided on the                                                                                                                 | e attached drawings and site plans v                                                                                           | ge on both Allanta Rd, which would allow the installation of more than<br>with placements, you'll see we've provided the full campus sign package<br>that are not in compliance are 101-1, 101-2, 106-3 and 106-15 which |

are shown on the second page of the package with distances called out. The rest of the package is provided for details on size set back and installation specs.



















| APPLICANT:                        | Jon R. Schroeder, Jr. and Kristine A. Schroeder | PETITION No.: V-36                  |  |
|-----------------------------------|-------------------------------------------------|-------------------------------------|--|
| PHONE:                            | 678-467-0163                                    | <b>DATE OF HEARING:</b> $4-12-2017$ |  |
| REPRESENTA                        | <b>FIVE:</b> Kristine A. Schroeder              | PRESENT ZONING: R-20                |  |
| PHONE:                            | 678-467-0163                                    | LAND LOT(S): 377                    |  |
| TITLEHOLDE                        | A. Schroeder, Jr. and Kristine A. Schroeder     | DISTRICT: 16                        |  |
| PROPERTY LO