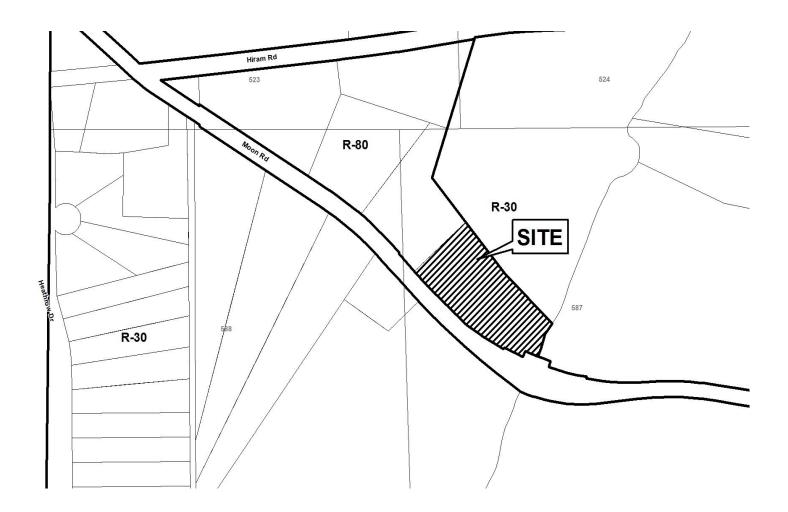

|
| REPRESENTA        | <b>TIVE:</b> Paul D. Harris                   | PRESENT ZONING:    | R-80         |
| PHONE:            | 770-439-0487                                  | LAND LOT(S):       | 587          |
| TITLEHOLDE        | <b>R:</b> Paul D. Harris and Pamela J. Harris | DISTRICT:          | 19           |
| PROPERTY LO       | <b>OCATION:</b> On the northeast side of      | SIZE OF TRACT:     | 2.03 acres   |
| Moon Road, sout   | h of Hiram Road                               | COMMISSION DISTRI  | CT: <u>4</u> |

(5696 Moon Road).

TYPE OF VARIANCE: Waive the setbacks for an accessory structure over 650 square feet (proposed

approximately 1,050 square foot barn) from the required 100 feet to 20 feet from the rear and 25 feet adjacent to the

northwestern property line.



| Application for Variance