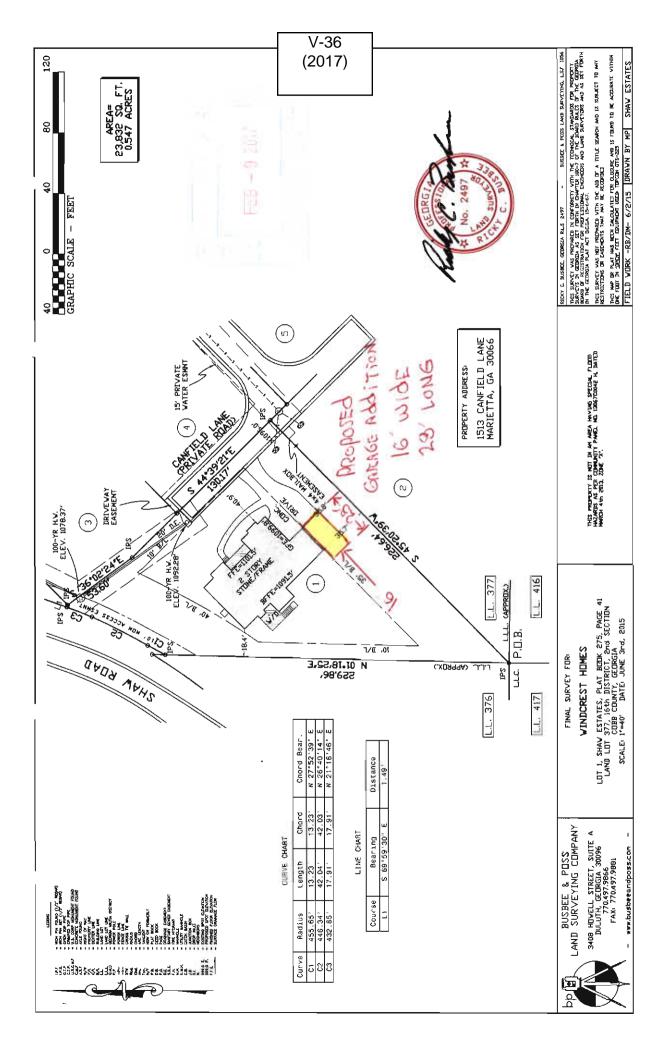

|
| List type of variance requested: We are requestin<br>one freestanding sign within 200 feet of each other. Provided on the                                                                                                                 | e attached drawings and site plans v                                                                                           | ge on both Allanta Rd, which would allow the installation of more than<br>with placements, you'll see we've provided the full campus sign package<br>that are not in compliance are 101-1, 101-2, 106-3 and 106-15 which |

are shown on the second page of the package with distances called out. The rest of the package is provided for details on size set back and installation specs.



















| APPLICANT:                        | Jon R. Schroeder, Jr. and Kristine A. Schroeder | PETITION No.: V-36                  |  |
|-----------------------------------|-------------------------------------------------|-------------------------------------|--|
| PHONE:                            | 678-467-0163                                    | <b>DATE OF HEARING:</b> $4-12-2017$ |  |
| REPRESENTA                        | <b>FIVE:</b> Kristine A. Schroeder              | PRESENT ZONING: R-20                |  |
| PHONE:                            | 678-467-0163                                    | LAND LOT(S): 377                    |  |
| TITLEHOLDE                        | A. Schroeder, Jr. and Kristine A. Schroeder     | DISTRICT: 16                        |  |
| PROPERTY LO