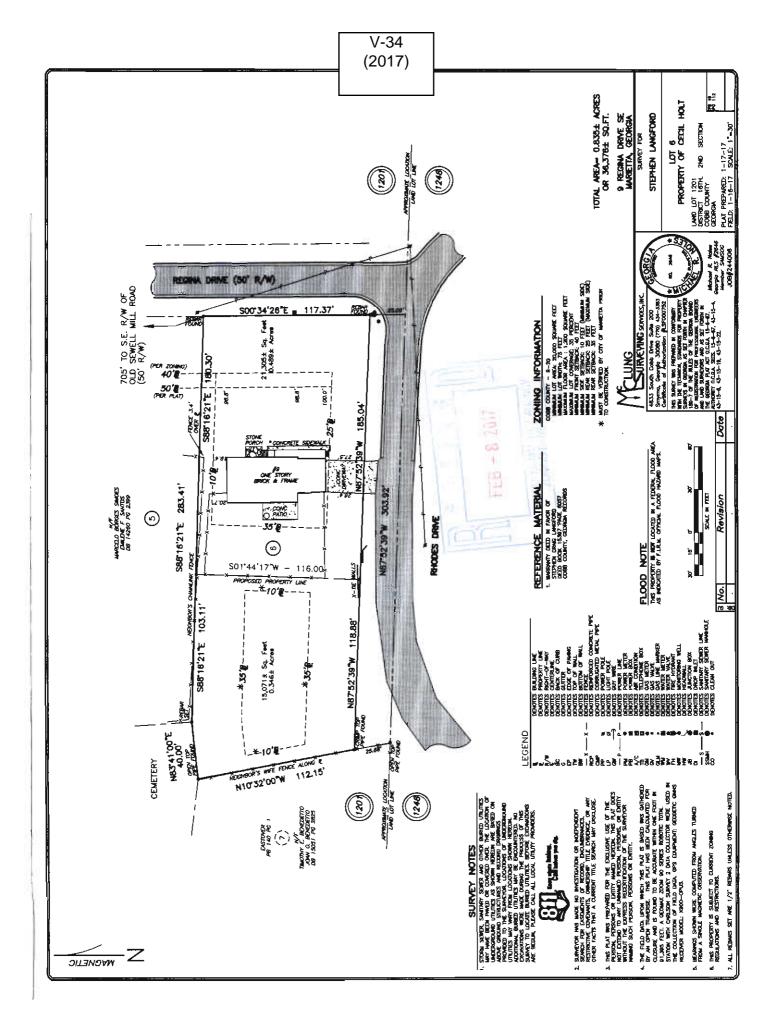

|



| Stepher  | n Langford                           | PETITION No.: V-34                               |                                                                                                                                                                                                                                                                                         |
|----------|--------------------------------------|--------------------------------------------------|-----------------------------------------------------------------------------------------------------------------------------------------------------------------------------------------------------------------------------------------------------------------------------------------|
| 706-88   | 9-0486