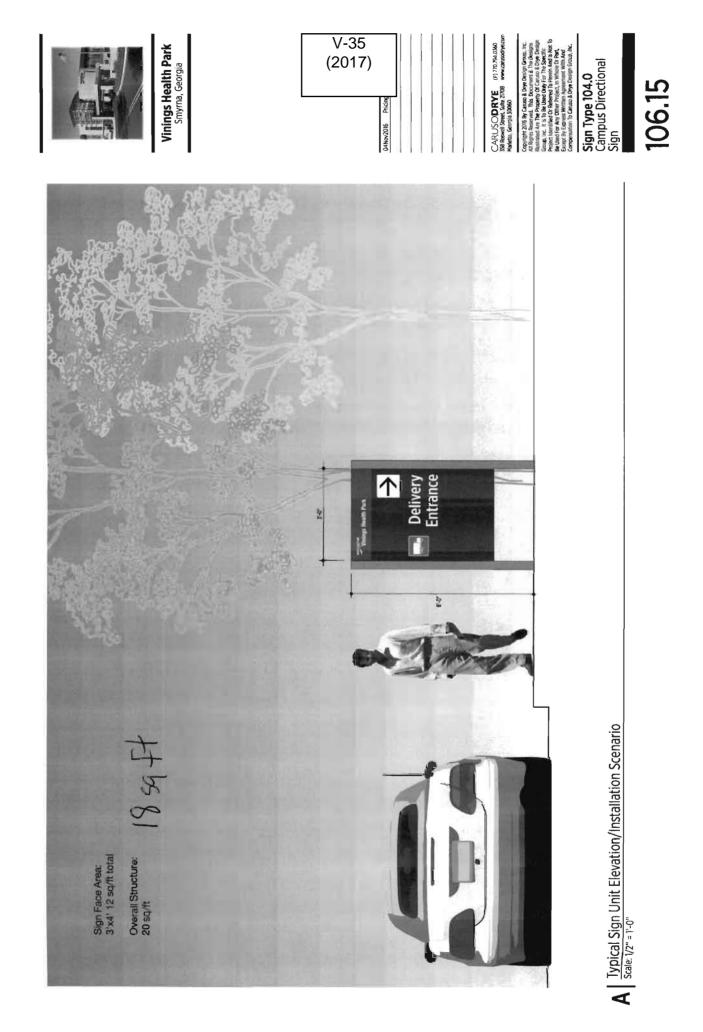

|
| List type of variance requested: We are requestin<br>one freestanding sign within 200 feet of each other. Provided on the                                                                                                                 | e attached drawings and site plans v                                                                                           | ge on both Allanta Rd, which would allow the installation of more than<br>with placements, you'll see we've provided the full campus sign package<br>that are not in compliance are 101-1, 101-2, 106-3 and 106-15 which |

are shown on the second page of the package with distances called out. The rest of the package is provided for details on size set back and installation specs.



















| APPLICANT:                        | Jon R. Schroeder, Jr. and Kristine A. Schroeder | PETITION No.: V-36                  |  |
|-----------------------------------|-------------------------------------------------|-------------------------------------|--|
| PHONE:                            | 678-467-0163                                    | <b>DATE OF HEARING:</b> $4-12-2017$ |  |
| REPRESENTA                        | <b>FIVE:</b> Kristine A. Schroeder              | PRESENT ZONING: R-20                |  |
| PHONE:                            | 678-467-0163                                    | LAND LOT(S): 377                    |  |
| TITLEHOLDE                        | A. Schroeder, Jr. and Kristine A. Schroeder     | DISTRICT: 16                        |  |
| PROPERTY LO