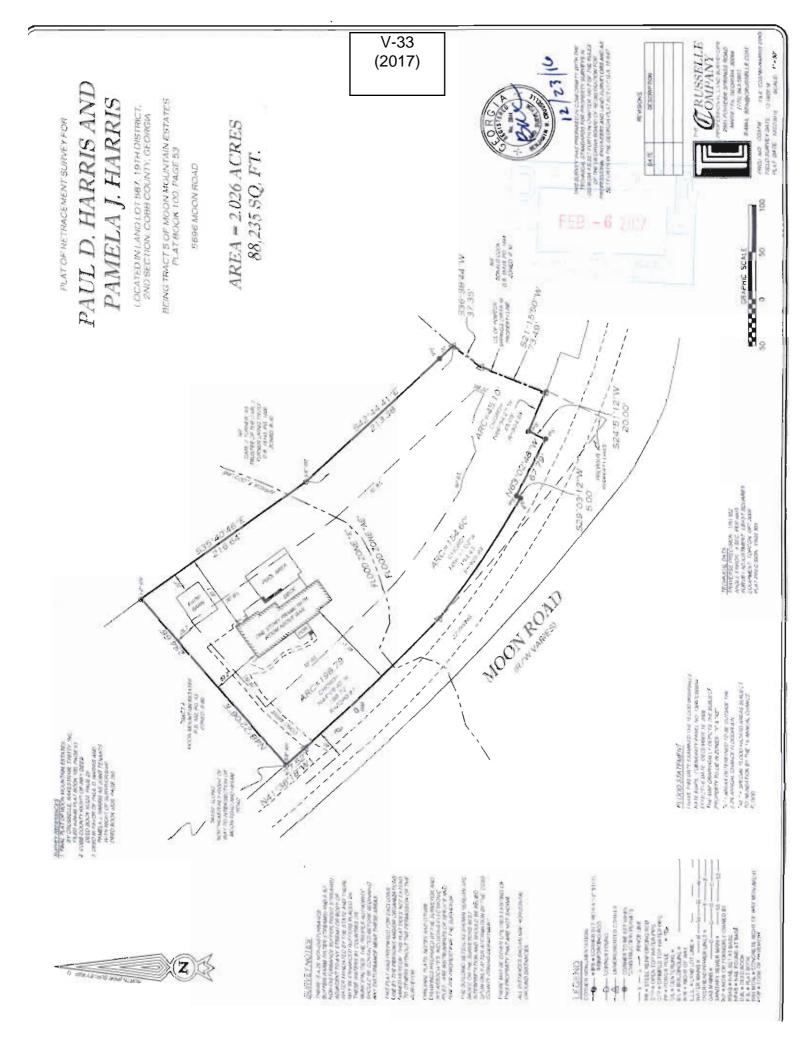

|
|                                                                                                             |                                                                                                                                                                                                                                                                                                                                                                                          |

•



| <b>APPLICANT:</b> | Paul D. Harris                                | PETITION No.: V-33 |              |
|-------------------|-----------------------------------------------|--------------------|--------------|
| PHONE:            | 770-439-0487                                  | DATE OF HEARING:   | 4-12-2017    |
| REPRESENTA        | <b>TIVE:</b> Paul D. Harris                   | PRESENT ZONING:    | R-80         |
| PHONE:            | 770-439-0487                                  | LAND LOT(S):       | 587          |
| TITLEHOLDE        | <b>R:</b> Paul D. Harris and Pamela J. Harris | DISTRICT:          | 19           |
| PROPERTY LO       | <b>OCATION:</b> On the northeast side of      | SIZE OF TRACT:     | 2.03 acres   |
| Moon Road, sout   | h of Hiram Road