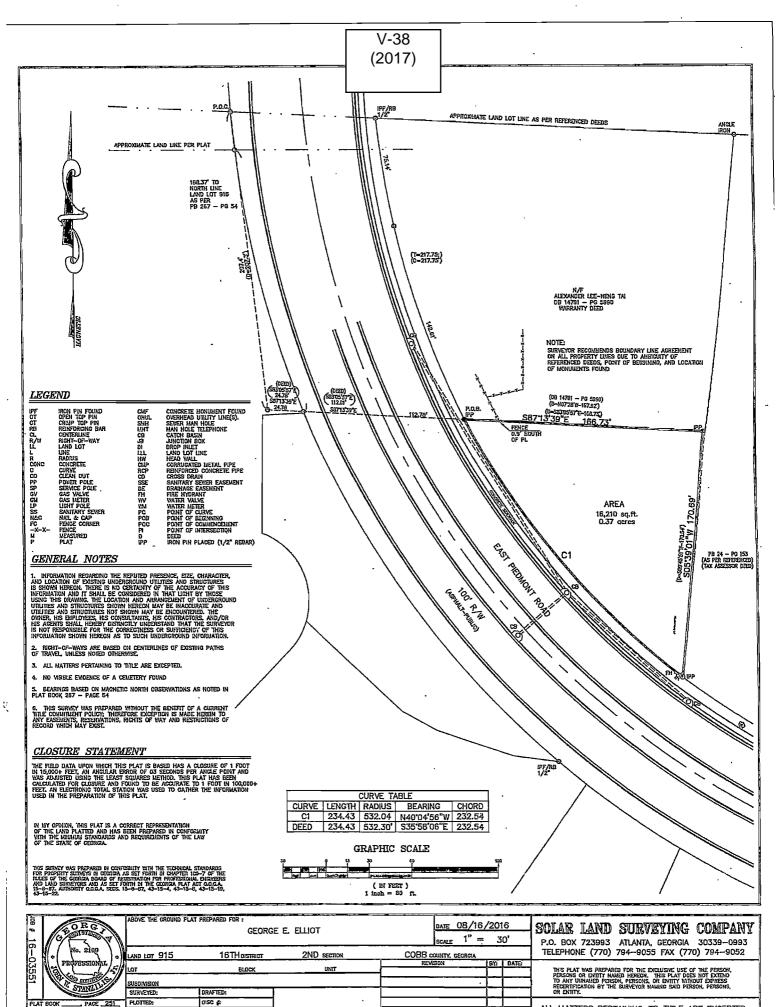

(4283 Wesley Chapel Road).

 TYPE OF VARIANCE:
 Allow an accessory structure/use (proposed 1,606 square foot pool, decking, firepit, and equipment) to the side of the principal building.

| I V S                                                                                                       | Application for Variance                                                                                                                                                                                                                                                                                                                                                                 |
|-------------------------------------------------------------------------------------------------------------|------------------------------------------------------------------------------------------------------------------------------------------------------------------------------------------------------------------------------------------------------------------------------------------------------------------------------------------------------------------------------------------|
| FEB - 2017                                                                                                  | Hearing Date: $4 - 12 - 17$                                                                                                                                                                                                                                                                                                                                                              |
|                                                                                                             | acratsas Phone # 404-376-7187 mail, jse5c, hotmail. com                                                                                                                                                                                                                                                                                                                                  |
| (representative's name, printed                                                                             | Address <u>3502 Sixes Coast</u> , Smith 108<br>(street, city, state and zip code)                                                                                                                                                                                                                                                                                                        |
| (representative's signature),                                                                               | Phone #404-992-4466 E-mail premier pools Cychino. com                                                                                                                                                                                                                                                                                                                                    |
| My commission expires:                                                                                      | JENNIFER VANSCHUYVER<br>Notary Public - State of Georgia<br>Bartow County<br>My Commission Expires Nov 5, 2019                                                                                                                                                                                                                                                                           |
| Titleholder Starvos Vac                                                                                     | ratsas. publicator 376-7187 E-mail jse 5 Chotmal.con                                                                                                                                                                                                                                                                                                                                     |
| Signature                                                                                                   | natures, it nedded Address: 4283 Wisky Chapel Road<br>(street, city, state and zip code) Marricka, 30066<br>Signed, sealed and delivered in presence of:                                                                                                                                                                                                                                 |
| My commission expires:                                                                                      | Notary Public                                                                                                                                                                                                                                                                                                                                                                            |
| Present Zoning of Property                                                                                  | 2-30                                                                                                                                                                                                                                                                                                                                                                                     |
| Location 4283 Wish                                                                                          | (street address, if applicable; nearest intersection, etc.)                                                                                                                                                                                                                                                                                                                              |
| Land Lot(s) <u>184</u>                                                                                      | District $16+1$ Size of Tract $1.0$ Acre(s)                                                                                                                                                                                                                                                                                                                                              |
|                                                                                                             | ry and exceptional condition(s) to the piece of property in question. The o the piece of property involved.                                                                                                                                                                                                                                                                              |
| Size of Property                                                                                            | Shape of Property Topography of Property Other                                                                                                                                                                                                                                                                                                                                           |
| Does the property or this reque                                                                             | est need a second electrical meter? YES NO                                                                                                                                                                                                                                                                                                                                               |
| determine that applying the te<br>hardship. Please state what har<br>Due to house places<br>Hs mpossible to | inance Section 134-94 states that the Cobb County Board of Zoning Appeals must<br>rms of the <u>Zoning Ordinance</u> without the variance would create an unnecessary<br>dship would be created by following the normal terms of the ordinance:<br><u>ment</u> and <u>Sever</u> (ine running through backyard,<br><u>build a pool in the backyard</u> . Side yard is<br><u>focator</u> . |
| List type of variance requested<br>slde of house                                                            | : Requesting pool to be able to be built on Right                                                                                                                                                                                                                                                                                                                                        |
|                                                                                                             |                                                                                                                                                                                                                                                                                                                                                                                          |

•

| <b>APPLICANT:</b> | Paul D. Harris                                | PETITION No.: V-33 |              |
|-------------------|-----------------------------------------------|--------------------|--------------|
| PHONE:            | 770-439-0487                                  | DATE OF HEARING:   | 4-12-2017    |
| REPRESENTA        | <b>TIVE:</b> Paul D. Harris                   | PRESENT ZONING:    | R-80         |
| PHONE:            | 770-439-0487                                  | LAND LOT(S):       | 587          |
| TITLEHOLDE        | <b>R:</b> Paul D. Harris and Pamela J. Harris | DISTRICT:          | 19           |
| PROPERTY LO       | <b>OCATION:</b> On the northeast side of      | SIZE OF TRACT:     | 2.03 acres   |
| Moon Road, sout   | h of Hiram Road                               | COMMISSION DISTRI  | CT: <u>4</u> |