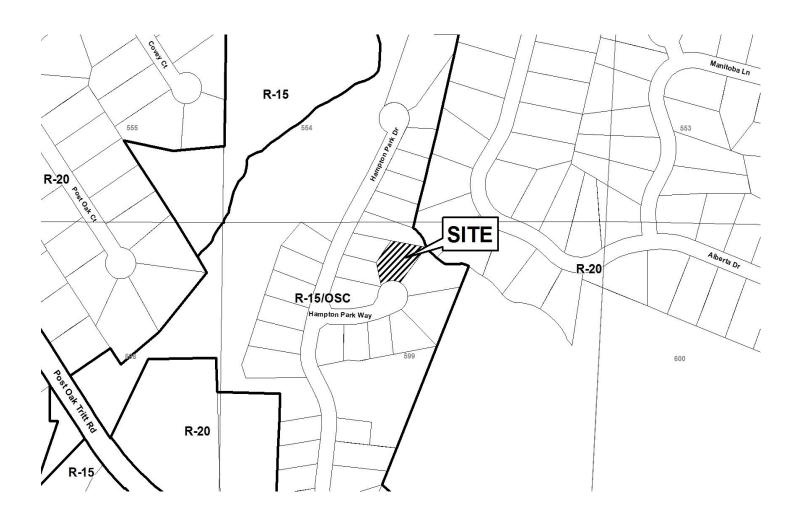

## HEARING DATE: April 12, 2017

**DUE DATE:** March 13, 2017

Distributed: February 17, 2017

Cobb County... Expect the Best!

| Charles Wright                            | PETITION No.: V-29                                                                                                                                                  |                                                                                                                                                                                                      |
|-------------------------------------------|---------------------------------------------------------------------------------------------------------------------------------------------------------------------|------------------------------------------------------------------------------------------------------------------------------------------------------------------------------------------------------|
| 404-421-5052                              | DATE OF HEARING:                                                                                                                                                    | 4-12-2017                                                                                                                                                                                            |
| TIVE: Emily Wright                        | PRESENT ZONING:                                                                                                                                                     | R-15/OSC                                                                                                                                                                                             |
| 404-421-5508                              | LAND LOT(S):                                                                                                                                                        | 599                                                                                                                                                                                                  |
| <b>R:</b> Charles Wright and Emily Wright | DISTRICT:                                                                                                                                                           | 16                                                                                                                                                                                                   |
| <b>DCATION:</b> At the northern terminus  | SIZE OF TRACT:                                                                                                                                                      | 0.30 acres                                                                                                                                                                                           |
| Way, east of Hampton Park Drive           | COMMISSION DISTRI                                                                                                                                                   | CT: <u>3</u>                                                                                                                                                                                         |
|                                           | 404-421-5052         TIVE:       Emily Wright         404-421-5508         R:       Charles Wright and Emily Wright         OCATION:       At the northern terminus | 404-421-5052       DATE OF HEARING:         TIVE:       Emily Wright         404-421-5508       LAND LOT(S):         R:       Charles Wright and Emily Wright         DISTRICT:       SIZE OF TRACT: |

(2461 Hampton Park Way).

TYPE OF VARIANCE:1) Waive the setbacks for an accessory structure over 650 square feet (existing<br/>approximately 1,500 square foot concrete pad) from the required 100 feet to two (2) feet adjacent to the northern<br/>property line, 20 feet adjacent to the eastern property line, and 23 feet adjacent to the western property line; and<br/>2) waive the maximum impervious surface from 35% (5,250 square feet) to 37% (5,551 square feet).