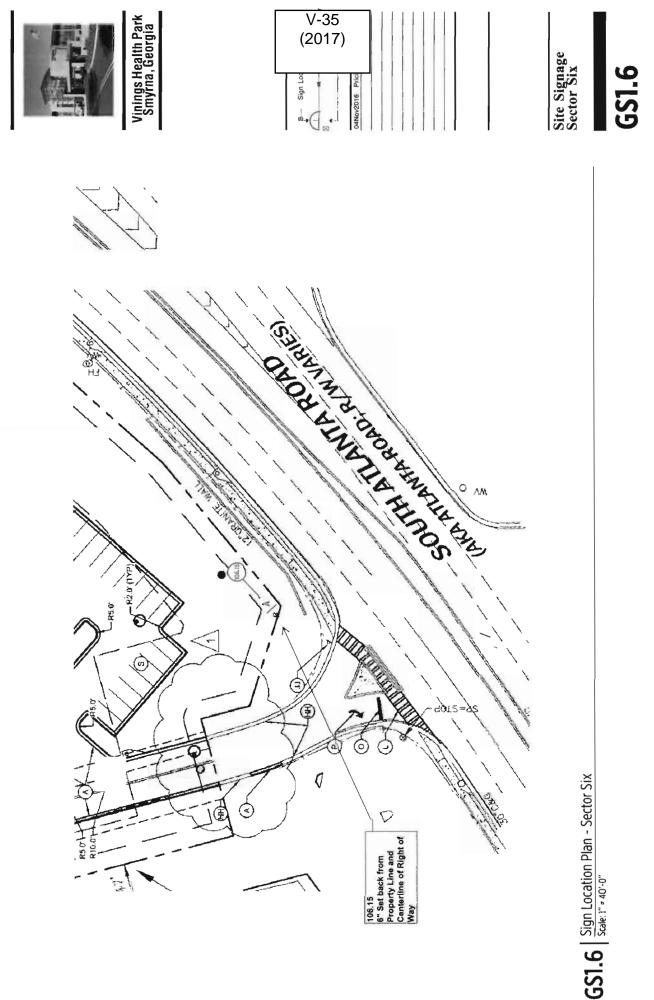

|
| List type of variance requested: We are requestin<br>one freestanding sign within 200 feet of each other. Provided on the                                                                                                                 | e attached drawings and site plans v                                                                                           | ge on both Allanta Rd, which would allow the installation of more than<br>with placements, you'll see we've provided the full campus sign package<br>that are not in compliance are 101-1, 101-2, 106-3 and 106-15 which |

are shown on the second page of the package with distances called out. The rest of the package is provided for details on size set back and installation specs.



















| APPLICANT:                        | Jon R. Schroeder, Jr. and Kristine A. Schroeder | PETITION No.: V-36                  |  |
|-----------------------------------|-------------------------------------------------|-------------------------------------|--|
| PHONE:                            | 678-467-0163                                    | <b>DATE OF HEARING:</b> $4-12-2017$ |  |
| REPRESENTA                        | <b>FIVE:</b> Kristine A. Schroeder              | PRESENT ZONING: R-20                |  |
| PHONE:                            | 678-467-0163                                    | LAND LOT(S): 377                    |  |
| TITLEHOLDE                        | A. Schroeder, Jr. and Kristine A. Schroeder     | DISTRICT: 16                        |  |
| PROPERTY LO