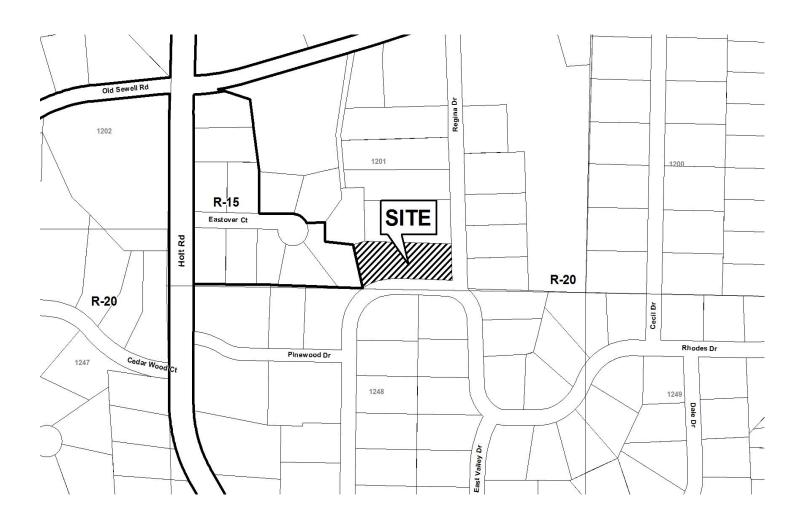

|
|          | 706-88<br>TIVE:<br>R: <u>Ste</u>     | 706-889-0486       R:     Stephen Craig Langford | 706-889-0486       DATE OF HEARING:         TIVE:       Stephen Langford         706-889-0486       PRESENT ZONING:         706-889-0486       LAND LOT(S):         R:       Stephen Craig Langford         DISTRICT:       DISTRICT:         OCATION:       On the northwest corner of |

(9 Regina Drive).

**TYPE OF VARIANCE:** Waive the minimum lot size from the required 20,000 squre feet to 15,071 square feet for

the proposed lot.



| <b>Application for Variance</b>