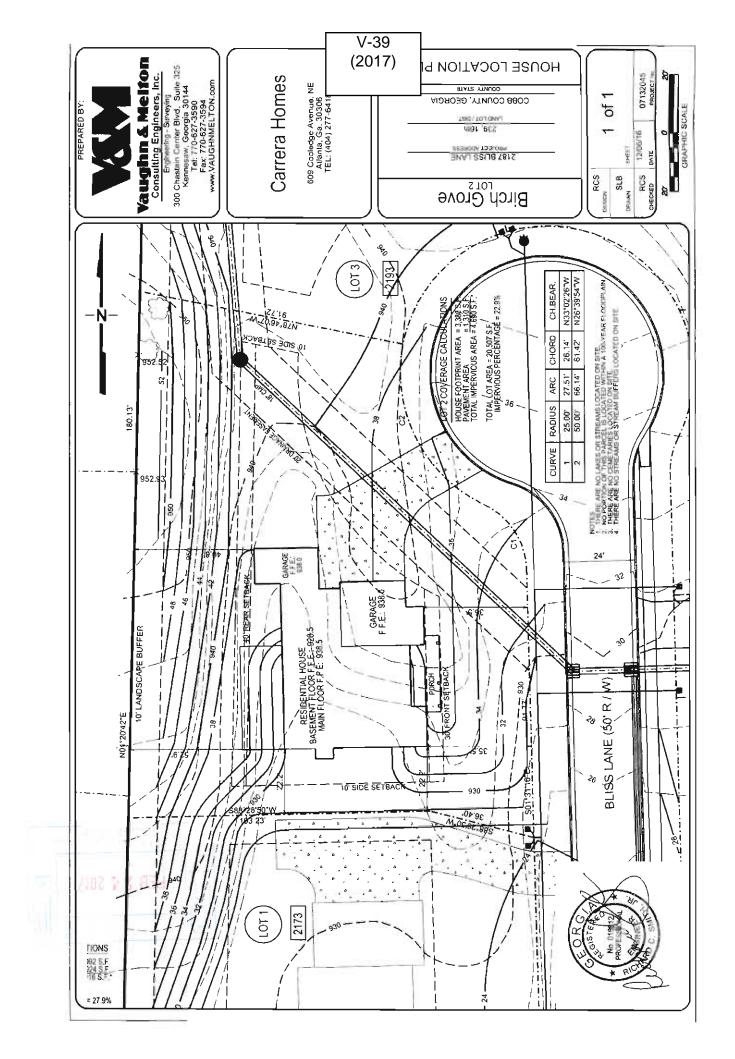

## **Application for Variance** Cobb County (type or print clearly)

Application No. V-39
Hearing Date: 4-12-17

| Applicant BIRCH GROVE PROPERTIES LLC                                                | Phone # 404 277 6418                             | F-mail::dahawaadaadaa                                                                                                                 |  |  |
|-------------------------------------------------------------------------------------|--------------------------------------------------|---------------------------------------------------------------------------------------------------------------------------------------|--|--|
| 1                                                                                   | 1 Hone # 404 277 04 18                           | L-111411 Judnessi@oxiordoowen.com                                                                                                     |  |  |
| ANDREW KAIN                                                                         | Address <u>609 COOLEDG</u>                       | Address 609 COOLEDGE AVENUE NE. GA. ATLANTA 30306                                                                                     |  |  |
| (representative's name, printed)                                                    |                                                  | (street, city, state and zip code)                                                                                                    |  |  |
|                                                                                     | Distriction of the section of the                | E mail :: L. W O at the number of the con-                                                                                            |  |  |
| (representative's signature)                                                        | Phone #1404 277 6418                             | E-mail_irighetti@oxfordbowen.com                                                                                                      |  |  |
| 1                                                                                   | 10 to 16                                         | Signed, sealed and delivered in presence of:                                                                                          |  |  |
| My commission expires: 26, 2010                                                     | ADIARL RE                                        | d/a/l                                                                                                                                 |  |  |
| My commission expires:                                                              | PURING SE                                        | Notary Public                                                                                                                         |  |  |
|                                                                                     | 26 20 20 3                                       |                                                                                                                                       |  |  |
| Titleholder BIRCH GROVE PROPERTIES II                                               | Phones # 404277 6419                             | E-mail jrighetti@oxfordbowen.com                                                                                                      |  |  |
| / //////                                                                            | THE WAY AND THE WAY                              | D-IIIAII JIIQIIERIR@OXIOI abowen.com                                                                                                  |  |  |
| Signature                                                                           | MAE Address 609                                  | COOLEDGE AVENUE NE, GA, ATLANTA, 30306                                                                                                |  |  |
| (attach additional signatures, if need                                              |                                                  | (street, city, state and zip code)                                                                                                    |  |  |
| Sames RIGHETTI                                                                      | NOTAP & O                                        | Signed, sealed and delivered in presence of:                                                                                          |  |  |
| My commission expires:                                                              | 治 · · · · · · · · · · · · · · · · · · ·          | MISTO                                                                                                                                 |  |  |
| ivity commission expines. 33 ig 24/2828                                             | THE VALIC SE                                     | Notary Public                                                                                                                         |  |  |
|                                                                                     | 26, 2020                                         | 11000 7 1000                                                                                                                          |  |  |
| Present Zoning of Property R 20                                                     | WILLOUNTY.                                       |                                                                                                                                       |  |  |
| Location _2187 BLISS LANE, MARIETTA, GA, 3006                                       | 32                                               |                                                                                                                                       |  |  |
|                                                                                     | address, if applicable; nearest in               | ntersection, etc.)                                                                                                                    |  |  |
| Land Lot(s)LOT 2                                                                    | District1 <sup>S7</sup>                          | Size of Tract0.471Acre(s)                                                                                                             |  |  |
| Please select the extraordinary and excondition(s) must be peculiar to the piece    | <del>-</del>                                     | o the piece of property in question. The                                                                                              |  |  |
| Size of Property Shape of P                                                         | roperty X Topog                                  | graphy of Property XOther                                                                                                             |  |  |
| Does the property or this request need a se                                         | cond electrical meter?                           | YES NOX                                                                                                                               |  |  |
| determine that applying the terms of the hardship. Please state what hardship would | Zoning Ordinance without be created by following | 6                                                                                                                                     |  |  |
|                                                                                     |                                                  | e slope varies from 10 - 14 feet from the top of the slope down<br>I rear yard creating a restriction on the living conditions of the |  |  |
| occupants of the house . The home designs are conve                                 | ntional in nature and are NOT e                  | xcessively deep so alternative designs will create an                                                                                 |  |  |
| unsuitable floor plan and limit viability. Please refer to t                        | he attached Lot 2 House Locati                   | ion Plan                                                                                                                              |  |  |
| List type of variance requested: Birch Grove                                        | Properties LLC is requesting a r                 | relaxation of the Front Setback for the property from 35 feet to                                                                      |  |  |
| 30 feet, Please note:                                                               |                                                  |                                                                                                                                       |  |  |
| A) in addition to reducing the front setback we would a                             | lso increase the rear setback pro                | oportionately by 5 feet to 40 feet;                                                                                                   |  |  |
| B) Lot 8 immediately opposite the subject lot already h                             |                                                  |                                                                                                                                       |  |  |
| <ul> <li>C) the only portion of the building being proposed to e</li> </ul>         | ncreach in the original 35' setha                | ck is the front covered patio                                                                                                         |  |  |