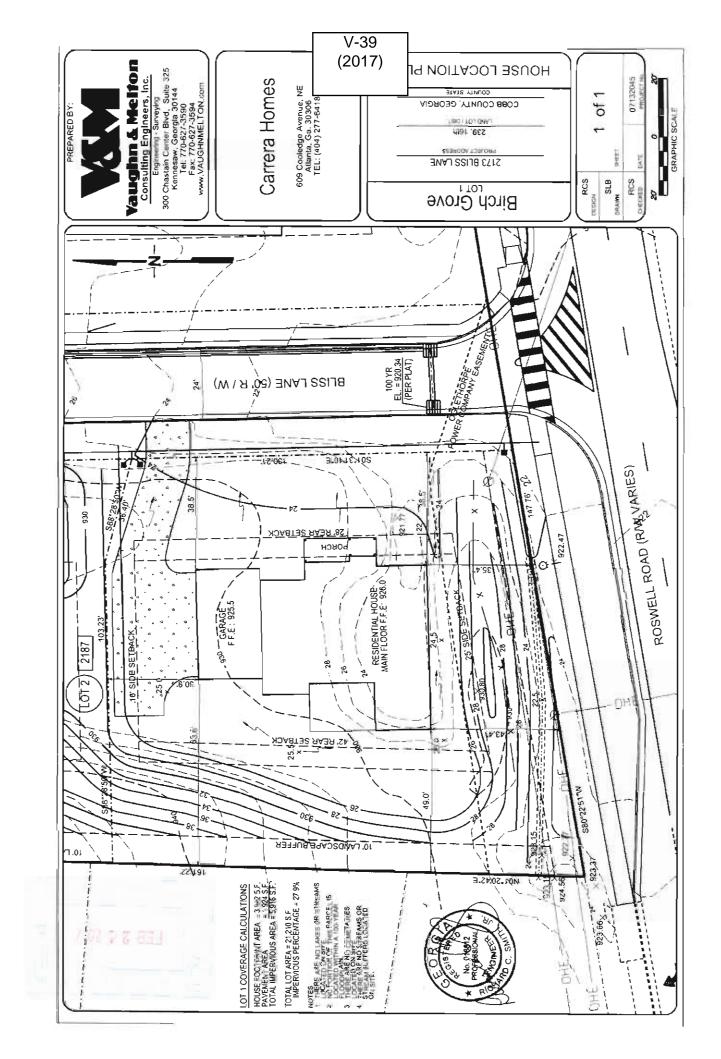

### **Application for Variance** FEB 2 4 20 Cobb County (type or print clearly)

Application No. \_\_\_\_\_39 Hearing Date: 4-12-17

| Applicant BIRCH GROVE PROPERTIES I                                                  | LLC Phone # 404 277 641               | 8 E-mail <u>irighetti@oxfo</u>                                  | ordbowen.com             |
|-------------------------------------------------------------------------------------|---------------------------------------|-----------------------------------------------------------------|--------------------------|
| ANDREW KAN /                                                                        | 4.11                                  |                                                                 |                          |
| (représentance's name, printed)                                                     | Address 609 COOLEL                    | OGE AVENUE NE, ATLANTA, G<br>(street, city, state and zip code) | A, 30 <u>306</u>         |
| (representative s mane, printed)                                                    |                                       | (street, city, state and zip code)                              |                          |
| I have I                                                                            | Phone #4 404 277 6418                 | E-mail_jrighetti@oxfo                                           | ordbowen.com             |
| (representative's signature)                                                        | SION                                  |                                                                 | =47                      |
| E                                                                                   | TAD                                   | Signed, sealed and delivered in preso                           | ence ul.                 |
| My commission expires: July 26, 2020                                                | 5 40 40 M                             | 1/1/1/1                                                         |                          |
|                                                                                     | E OL PINIO 18                         |                                                                 | Notary Public            |
|                                                                                     | 193 VULY 26. 20 G                     |                                                                 |                          |
| Titleholder BIRCH GROVE PROPERTIES                                                  | 11 C. Phone # 404 27 641              | BE-mail_jrighetti@oxfo                                          | ordbowen.com             |
| Signature Otto                                                                      | - WIND BANKS COO                      | COOLEDGE AVENUE NE, ATL                                         | ANTA CA 20206            |
| Signature(attach additional signatures, if no                                       | eccled SSION E                        | (street, city, state and zip code)                              | ANTA, GA. SUSUO          |
| JAMES EIGHEMI                                                                       | S O OTARL ME                          |                                                                 | · .                      |
| JAMES MICHAEL                                                                       | \$ 20- 0 ≤                            | Signed, sealed and delivered in prese                           | ence of:                 |
| My commission expires:                                                              | OF PUBLIC E                           | 11100                                                           |                          |
| 2 6 6                                                                               | PO YULY 26. 25 6                      |                                                                 | Notary Public            |
| Present Zoning of Property R 20                                                     | COUNTING                              |                                                                 |                          |
| Location 0172 DLICC LANE MADIETTA                                                   | CA 20062 (FORMEDLY 54)                | T DOCMELL DOAD)                                                 |                          |
| Location 2173 BLISS LANE, MARIETTA, (str                                            | eet address, if applicable; nearest i |                                                                 |                          |
|                                                                                     |                                       |                                                                 |                          |
| Land Lot(s) LOT 1                                                                   | District1 <sup>31</sup>               | Size of Tract0.48/                                              | Acre(s)                  |
| Please select the extraordinary and econdition(s) must be peculiar to the piece     |                                       | to the piece of property in                                     | n question. The          |
| condition(s) must be pecunal to the piece                                           | c of property involved.               |                                                                 |                          |
| Size of Property Shape of                                                           | Property X Topos                      | graphy of Property X                                            | Other                    |
| Does the property or this request need a                                            | second electrical meter?              | YES NOX                                                         |                          |
| The Cabb County Zoning Ordinance So                                                 | ection 124 04 states that th          | a Cabb County Paged of Zon                                      | ing Annagle must         |
| The <u>Cobb County Zoning Ordinance</u> Se determine that applying the terms of the |                                       | •                                                               |                          |
| hardship. Please state what hardship wo                                             | •                                     |                                                                 | •                        |
| Lot 1 has a steep slope to their rear boundary which                                | •                                     | _                                                               |                          |
| down to the main floor FFL. If the zoning ordinances                                |                                       |                                                                 |                          |
| of the occupants of the house. The home designs a                                   |                                       |                                                                 |                          |
| _unsuitable floor plan and limit viability. Please refer                            |                                       | , ,                                                             |                          |
| THISUITABLE STOUL PLANT AND HITTE VIABILITY. PLEASE TELES                           | to the attached core i buse cocat     |                                                                 |                          |
| List type of variance requested: Birch Gro                                          | ve Properties LLC is requesting a     | relaxation of the Front setback for the                         | property from 35 feet to |
| 28 feet. Please note;                                                               |                                       |                                                                 |                          |
| A) in addition to reducing the front setback we wou                                 | ıld also increase the rear setback p  | proportionately by 7 feet to 42 feet,                           |                          |
| B) Lot 8 immediately opposite the subject lot alread                                | dy has a 25 foot front yard setback   |                                                                 |                          |
| C) the only portion of the huilding being proposed Revised: 03-23-2016              |                                       |                                                                 |                          |