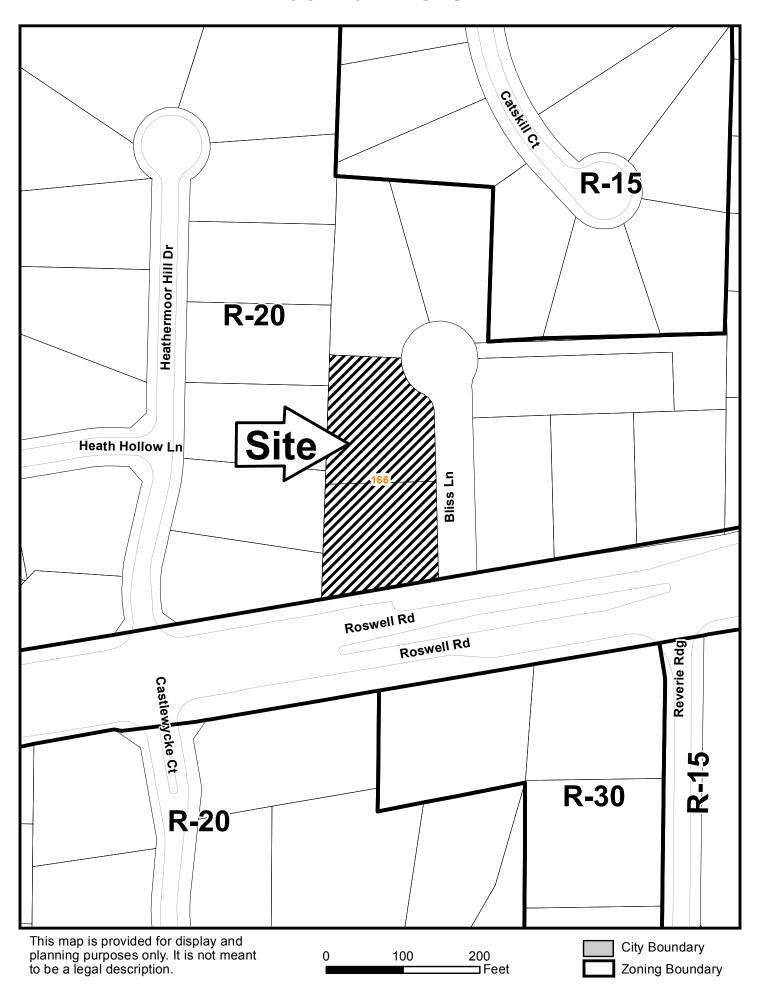

| APPLICANT:                                                                                                                                                                                                                                                                                                                                                                                                                                  | Birch Grove Properties, LLC           | PETITION No.: V-                                                                                                                                                                                                                                                                                                                                                                                                                                                                                                                                                                                                                                                                                                                                                                                                                                                                                                                                                                                                                                                                                                                                                                                                                                                                                                                                                                                                                                                                                                                                                                                                                                                                                                                                                                                                                                                                                                                                                                                                                                                                                                               | 39                                |  |  |  |
|---------------------------------------------------------------------------------------------------------------------------------------------------------------------------------------------------------------------------------------------------------------------------------------------------------------------------------------------------------------------------------------------------------------------------------------------|---------------------------------------|--------------------------------------------------------------------------------------------------------------------------------------------------------------------------------------------------------------------------------------------------------------------------------------------------------------------------------------------------------------------------------------------------------------------------------------------------------------------------------------------------------------------------------------------------------------------------------------------------------------------------------------------------------------------------------------------------------------------------------------------------------------------------------------------------------------------------------------------------------------------------------------------------------------------------------------------------------------------------------------------------------------------------------------------------------------------------------------------------------------------------------------------------------------------------------------------------------------------------------------------------------------------------------------------------------------------------------------------------------------------------------------------------------------------------------------------------------------------------------------------------------------------------------------------------------------------------------------------------------------------------------------------------------------------------------------------------------------------------------------------------------------------------------------------------------------------------------------------------------------------------------------------------------------------------------------------------------------------------------------------------------------------------------------------------------------------------------------------------------------------------------|-----------------------------------|--|--|--|
| PHONE:                                                                                                                                                                                                                                                                                                                                                                                                                                      | 404-277-6418                          | DATE OF HEARING                                                                                                                                                                                                                                                                                                                                                                                                                                                                                                                                                                                                                                                                                                                                                                                                                                                                                                                                                                                                                                                                                                                                                                                                                                                                                                                                                                                                                                                                                                                                                                                                                                                                                                                                                                                                                                                                                                                                                                                                                                                                                                                | <u>4-12-2017</u>                  |  |  |  |
| REPRESENTA                                                                                                                                                                                                                                                                                                                                                                                                                                  | TIVE: Andrew Kain                     | PRESENT ZONING:                                                                                                                                                                                                                                                                                                                                                                                                                                                                                                                                                                                                                                                                                                                                                                                                                                                                                                                                                                                                                                                                                                                                                                                                                                                                                                                                                                                                                                                                                                                                                                                                                                                                                                                                                                                                                                                                                                                                                                                                                                                                                                                | R-20                              |  |  |  |
| PHONE:                                                                                                                                                                                                                                                                                                                                                                                                                                      | 404-277-6418                          | LAND LOT(S):                                                                                                                                                                                                                                                                                                                                                                                                                                                                                                                                                                                                                                                                                                                                                                                                                                                                                                                                                                                                                                                                                                                                                                                                                                                                                                                                                                                                                                                                                                                                                                                                                                                                                                                                                                                                                                                                                                                                                                                                                                                                                                                   | 166                               |  |  |  |
| TITLEHOLDE                                                                                                                                                                                                                                                                                                                                                                                                                                  | R: Birch Grove Properties, LLC        | DISTRICT:                                                                                                                                                                                                                                                                                                                                                                                                                                                                                                                                                                                                                                                                                                                                                                                                                                                                                                                                                                                                                                                                                                                                                                                                                                                                                                                                                                                                                                                                                                                                                                                                                                                                                                                                                                                                                                                                                                                                                                                                                                                                                                                      | 1                                 |  |  |  |
| PROPERTY LO                                                                                                                                                                                                                                                                                                                                                                                                                                 | OCATION: On the northwest corner of   | SIZE OF TRACT:                                                                                                                                                                                                                                                                                                                                                                                                                                                                                                                                                                                                                                                                                                                                                                                                                                                                                                                                                                                                                                                                                                                                                                                                                                                                                                                                                                                                                                                                                                                                                                                                                                                                                                                                                                                                                                                                                                                                                                                                                                                                                                                 | 0.958 acres                       |  |  |  |
| Roswell Road an                                                                                                                                                                                                                                                                                                                                                                                                                             | nd Bliss Lane                         | COMMISSION DISTI                                                                                                                                                                                                                                                                                                                                                                                                                                                                                                                                                                                                                                                                                                                                                                                                                                                                                                                                                                                                                                                                                                                                                                                                                                                                                                                                                                                                                                                                                                                                                                                                                                                                                                                                                                                                                                                                                                                                                                                                                                                                                                               | RICT: 2                           |  |  |  |
| (2173, 2187 Blis                                                                                                                                                                                                                                                                                                                                                                                                                            | s Lane).                              |                                                                                                                                                                                                                                                                                                                                                                                                                                                                                                                                                                                                                                                                                                                                                                                                                                                                                                                                                                                                                                                                                                                                                                                                                                                                                                                                                                                                                                                                                                                                                                                                                                                                                                                                                                                                                                                                                                                                                                                                                                                                                                                                |                                   |  |  |  |
| TYPE OF VAR                                                                                                                                                                                                                                                                                                                                                                                                                                 | IANCE: Waive the front setback for Lo | t 1 from the required 35 f                                                                                                                                                                                                                                                                                                                                                                                                                                                                                                                                                                                                                                                                                                                                                                                                                                                                                                                                                                                                                                                                                                                                                                                                                                                                                                                                                                                                                                                                                                                                                                                                                                                                                                                                                                                                                                                                                                                                                                                                                                                                                                     | eet to 28 feet and for Lot 2 from |  |  |  |
| the required 35 fe                                                                                                                                                                                                                                                                                                                                                                                                                          | eet to 30 feet.                       |                                                                                                                                                                                                                                                                                                                                                                                                                                                                                                                                                                                                                                                                                                                                                                                                                                                                                                                                                                                                                                                                                                                                                                                                                                                                                                                                                                                                                                                                                                                                                                                                                                                                                                                                                                                                                                                                                                                                                                                                                                                                                                                                |                                   |  |  |  |
| OPPOSITION: No. OPPOSED PETITION No SPOKESMAN  BOARD OF APPEALS DECISION 157 58 128 128 128 128 128 128 128 128 128 128 128 128 128 128 128 128 128 128 128 128 128 128 128 128 128 128 128 128 128 128 128 128 128 128 128 128 128 128 128 128 128 128 128 128 128 128 128 128 128 128 128 128 128 128 128 128 128 128 128 128 128 128 128 128 128 128 128 128 128 128 128 128 128 128 128 128 128 128 128 128 128 128 128 128 128 128 128 |                                       |                                                                                                                                                                                                                                                                                                                                                                                                                                                                                                                                                                                                                                                                                                                                                                                                                                                                                                                                                                                                                                                                                                                                                                                                                                                                                                                                                                                                                                                                                                                                                                                                                                                                                                                                                                                                                                                                                                                                                                                                                                                                                                                                |                                   |  |  |  |
|                                                                                                                                                                                                                                                                                                                                                                                                                                             | MOTION BY                             |                                                                                                                                                                                                                                                                                                                                                                                                                                                                                                                                                                                                                                                                                                                                                                                                                                                                                                                                                                                                                                                                                                                                                                                                                                                                                                                                                                                                                                                                                                                                                                                                                                                                                                                                                                                                                                                                                                                                                                                                                                                                                                                                | R-15                              |  |  |  |
|                                                                                                                                                                                                                                                                                                                                                                                                                                             |                                       | 20 Parties file for the file fo | TE R-30                           |  |  |  |
| HELD C                                                                                                                                                                                                                                                                                                                                                                                                                                      |                                       | Weath Hollow Ln                                                                                                                                                                                                                                                                                                                                                                                                                                                                                                                                                                                                                                                                                                                                                                                                                                                                                                                                                                                                                                                                                                                                                                                                                                                                                                                                                                                                                                                                                                                                                                                                                                                                                                                                                                                                                                                                                                                                                                                                                                                                                                                | 166                               |  |  |  |
| STIPULATION                                                                                                                                                                                                                                                                                                                                                                                                                                 | JS:                                   | R-20 Styles                                                                                                                                                                                                                                                                                                                                                                                                                                                                                                                                                                                                                                                                                                                                                                                                                                                                                                                                                                                                                                                                                                                                                                                                                                                                                                                                                                                                                                                                                                                                                                                                                                                                                                                                                                                                                                                                                                                                                                                                                                                                                                                    | 2008 300 R-30 R-30 R-30 R-30      |  |  |  |