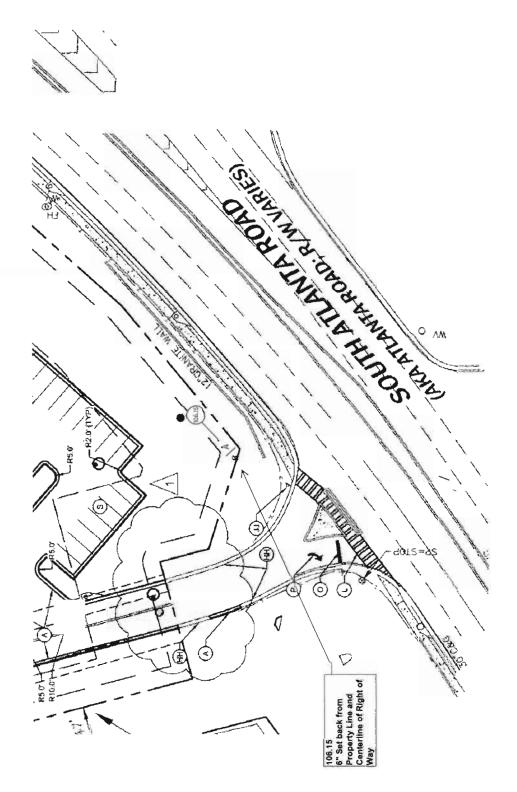

**GS1.1** Sign Location Plan - Sector One Scale: 1" = 40.0"

GS1.6 | Sign Location Plan - Sector Six Scale: 1" = 40-0"