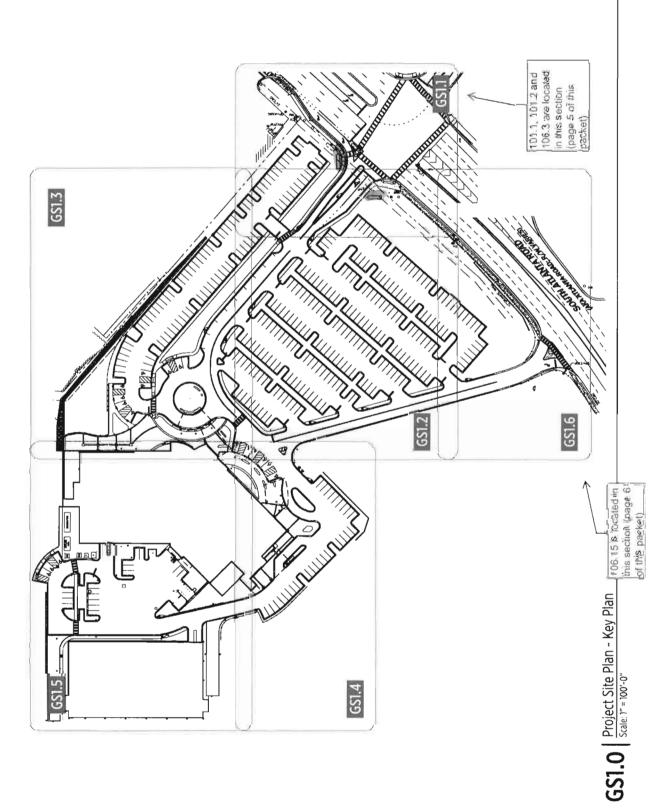

Key Plan

CARUSO**DRYE** (p) 770.794.0360 356 Rossell Street, Suite 2708 | www.carusodrye.

Site Signage Sector One

106.3 1'-6" Back from Property Line and Centerline of Right of Way 101.2 4'-3" Back from Property Line and Centerline of Right of Way 101.1 4'-3" Back from Property Line and Centerline of Right of Way

**GS1.1** Sign Location Plan - Sector One Scale: 1" = 40.0"

GS1.6 | Sign Location Plan - Sector Six Scale: 1" = 40-0"