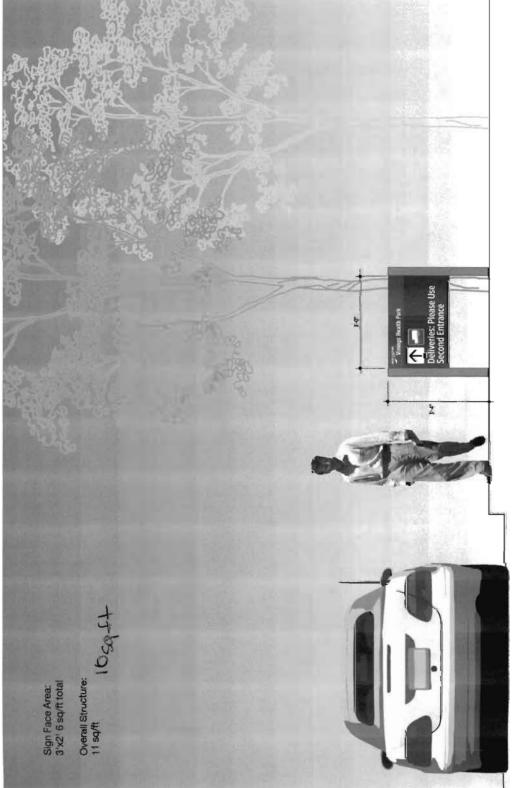

Area:

10

V-35 (2017)

Vinings Health Park Smyrna, Georgia

CARUSO**DRYE** (p) 770.794.0360 358 Resemel Street, Suite 2708 www.carusodope.cc

**Sign Type 106.0** Campus Directional Sign

CARUSO**DRYE** (p) 770.754.0360 338 Roswell Street. Suffe 27708 www.carusodrye.or Marketta, Georgia 30060