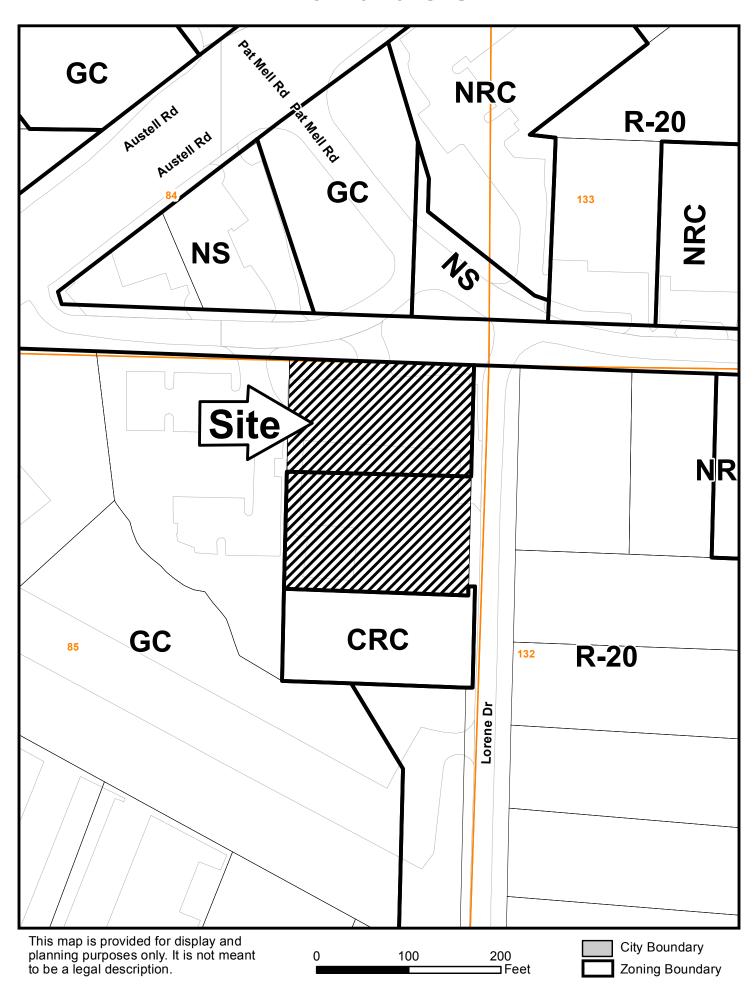

| APPLICAN        | T: Mayweather Enterprise                                                                                   |                   | PETITION NO:                                                                                                                                                                                                                                                                                                                                                                                                                                                                                                                                                                                                                                                                                                                                                                                                                                                                                                                                                                                                                                                                                                                                                                                                                                                                                                                                                                                                                                                                                                                                                                                                                                                                                                                                                                                                                                                                                                                                                                                                                                                                                                                  | Z-119               |
|-----------------|------------------------------------------------------------------------------------------------------------|-------------------|-------------------------------------------------------------------------------------------------------------------------------------------------------------------------------------------------------------------------------------------------------------------------------------------------------------------------------------------------------------------------------------------------------------------------------------------------------------------------------------------------------------------------------------------------------------------------------------------------------------------------------------------------------------------------------------------------------------------------------------------------------------------------------------------------------------------------------------------------------------------------------------------------------------------------------------------------------------------------------------------------------------------------------------------------------------------------------------------------------------------------------------------------------------------------------------------------------------------------------------------------------------------------------------------------------------------------------------------------------------------------------------------------------------------------------------------------------------------------------------------------------------------------------------------------------------------------------------------------------------------------------------------------------------------------------------------------------------------------------------------------------------------------------------------------------------------------------------------------------------------------------------------------------------------------------------------------------------------------------------------------------------------------------------------------------------------------------------------------------------------------------|---------------------|
| PHONE#: (4      | 404) 753-9222 <b>EMAIL:</b> mayweatherent                                                                  | erp@bellsouth.net | HEARING DATE (PC):                                                                                                                                                                                                                                                                                                                                                                                                                                                                                                                                                                                                                                                                                                                                                                                                                                                                                                                                                                                                                                                                                                                                                                                                                                                                                                                                                                                                                                                                                                                                                                                                                                                                                                                                                                                                                                                                                                                                                                                                                                                                                                            | 12-06-16            |
| REPRESEN        | TATIVE: Samuel Battle                                                                                      |                   | HEARING DATE (BOC)                                                                                                                                                                                                                                                                                                                                                                                                                                                                                                                                                                                                                                                                                                                                                                                                                                                                                                                                                                                                                                                                                                                                                                                                                                                                                                                                                                                                                                                                                                                                                                                                                                                                                                                                                                                                                                                                                                                                                                                                                                                                                                            | : 12-20-16          |
| PHONE#: (4      | 404) 246-1972 <b>EMAIL:</b> sbattle@live.co                                                                | om                | PRESENT ZONING:                                                                                                                                                                                                                                                                                                                                                                                                                                                                                                                                                                                                                                                                                                                                                                                                                                                                                                                                                                                                                                                                                                                                                                                                                                                                                                                                                                                                                                                                                                                                                                                                                                                                                                                                                                                                                                                                                                                                                                                                                                                                                                               | GC, R-20            |
| TITLEHOL        | <b>DER:</b> Winston Property Ventures, LLC                                                                 |                   |                                                                                                                                                                                                                                                                                                                                                                                                                                                                                                                                                                                                                                                                                                                                                                                                                                                                                                                                                                                                                                                                                                                                                                                                                                                                                                                                                                                                                                                                                                                                                                                                                                                                                                                                                                                                                                                                                                                                                                                                                                                                                                                               |                     |
|                 |                                                                                                            |                   | PROPOSED ZONING: _                                                                                                                                                                                                                                                                                                                                                                                                                                                                                                                                                                                                                                                                                                                                                                                                                                                                                                                                                                                                                                                                                                                                                                                                                                                                                                                                                                                                                                                                                                                                                                                                                                                                                                                                                                                                                                                                                                                                                                                                                                                                                                            | NRC                 |
| PROPERTY        | Z LOCATION: Southwest intersection of                                                                      | f Pat Mell Road   |                                                                                                                                                                                                                                                                                                                                                                                                                                                                                                                                                                                                                                                                                                                                                                                                                                                                                                                                                                                                                                                                                                                                                                                                                                                                                                                                                                                                                                                                                                                                                                                                                                                                                                                                                                                                                                                                                                                                                                                                                                                                                                                               |                     |
| and Lorene D    | Drive                                                                                                      |                   | PROPOSED USE: Conv                                                                                                                                                                                                                                                                                                                                                                                                                                                                                                                                                                                                                                                                                                                                                                                                                                                                                                                                                                                                                                                                                                                                                                                                                                                                                                                                                                                                                                                                                                                                                                                                                                                                                                                                                                                                                                                                                                                                                                                                                                                                                                            | venience Store with |
| (455 Pat Mell   | l Road)                                                                                                    |                   | Fuel                                                                                                                                                                                                                                                                                                                                                                                                                                                                                                                                                                                                                                                                                                                                                                                                                                                                                                                                                                                                                                                                                                                                                                                                                                                                                                                                                                                                                                                                                                                                                                                                                                                                                                                                                                                                                                                                                                                                                                                                                                                                                                                          | Station             |
| ACCESS TO       | Pat Mell Road                                                                                              |                   | SIZE OF TRACT:                                                                                                                                                                                                                                                                                                                                                                                                                                                                                                                                                                                                                                                                                                                                                                                                                                                                                                                                                                                                                                                                                                                                                                                                                                                                                                                                                                                                                                                                                                                                                                                                                                                                                                                                                                                                                                                                                                                                                                                                                                                                                                                | 1.176 acres         |
|                 |                                                                                                            |                   | DISTRICT:                                                                                                                                                                                                                                                                                                                                                                                                                                                                                                                                                                                                                                                                                                                                                                                                                                                                                                                                                                                                                                                                                                                                                                                                                                                                                                                                                                                                                                                                                                                                                                                                                                                                                                                                                                                                                                                                                                                                                                                                                                                                                                                     | 17                  |
| PHYSICAL        | CHARACTERISTICS TO SITE: One                                                                               | e Story Strip     | LAND LOT(S):                                                                                                                                                                                                                                                                                                                                                                                                                                                                                                                                                                                                                                                                                                                                                                                                                                                                                                                                                                                                                                                                                                                                                                                                                                                                                                                                                                                                                                                                                                                                                                                                                                                                                                                                                                                                                                                                                                                                                                                                                                                                                                                  | 85                  |
| Center          |                                                                                                            |                   | PARCEL(S):                                                                                                                                                                                                                                                                                                                                                                                                                                                                                                                                                                                                                                                                                                                                                                                                                                                                                                                                                                                                                                                                                                                                                                                                                                                                                                                                                                                                                                                                                                                                                                                                                                                                                                                                                                                                                                                                                                                                                                                                                                                                                                                    | 12                  |
|                 |                                                                                                            |                   | TAXES: PAID X D                                                                                                                                                                                                                                                                                                                                                                                                                                                                                                                                                                                                                                                                                                                                                                                                                                                                                                                                                                                                                                                                                                                                                                                                                                                                                                                                                                                                                                                                                                                                                                                                                                                                                                                                                                                                                                                                                                                                                                                                                                                                                                               | OUE                 |
| CONTICUO        | OUS ZONING/DEVELOPMENT                                                                                     |                   | COMMISSION DISTRIC                                                                                                                                                                                                                                                                                                                                                                                                                                                                                                                                                                                                                                                                                                                                                                                                                                                                                                                                                                                                                                                                                                                                                                                                                                                                                                                                                                                                                                                                                                                                                                                                                                                                                                                                                                                                                                                                                                                                                                                                                                                                                                            | CT: <u>4</u>        |
|                 | R-20/ Tumil W L Subdivision GC/ Strip Shopping Center  ON: NO. OPPOSEDPETITION NO COMMISSION RECOMMENDATIO | West: Neigh       | hborhood Activity Center (aborhood Activity | ` '                 |
|                 | DMOTION BY                                                                                                 | RM-12             | <u> </u>                                                                                                                                                                                                                                                                                                                                                                                                                                                                                                                                                                                                                                                                                                                                                                                                                                                                                                                                                                                                                                                                                                                                                                                                                                                                                                                                                                                                                                                                                                                                                                                                                                                                                                                                                                                                                                                                                                                                                                                                                                                                                                                      | 711                 |
| REJECTED        | SECONDED5                                                                                                  |                   | GC R-20                                                                                                                                                                                                                                                                                                                                                                                                                                                                                                                                                                                                                                                                                                                                                                                                                                                                                                                                                                                                                                                                                                                                                                                                                                                                                                                                                                                                                                                                                                                                                                                                                                                                                                                                                                                                                                                                                                                                                                                                                                                                                                                       | - I 2               |
| HELD            | VOTE                                                                                                       | R-20              | Just of CF                                                                                                                                                                                                                                                                                                                                                                                                                                                                                                                                                                                                                                                                                                                                                                                                                                                                                                                                                                                                                                                                                                                                                                                                                                                                                                                                                                                                                                                                                                                                                                                                                                                                                                                                                                                                                                                                                                                                                                                                                                                                                                                    | NRC RM-12           |
| <b>BOARD OF</b> | COMMISSIONERS DECISION                                                                                     |                   | NS Z Pat Me                                                                                                                                                                                                                                                                                                                                                                                                                                                                                                                                                                                                                                                                                                                                                                                                                                                                                                                                                                                                                                                                                                                                                                                                                                                                                                                                                                                                                                                                                                                                                                                                                                                                                                                                                                                                                                                                                                                                                                                                                                                                                                                   | 1190                |
| APPROVED        | DMOTION BY ಕ/                                                                                              | GC CRC            | SITE                                                                                                                                                                                                                                                                                                                                                                                                                                                                                                                                                                                                                                                                                                                                                                                                                                                                                                                                                                                                                                                                                                                                                                                                                                                                                                                                                                                                                                                                                                                                                                                                                                                                                                                                                                                                                                                                                                                                                                                                                                                                                                                          | NS                  |
| REJECTED        | SECONDED                                                                                                   |                   |                                                                                                                                                                                                                                                                                                                                                                                                                                                                                                                                                                                                                                                                                                                                                                                                                                                                                                                                                                                                                                                                                                                                                                                                                                                                                                                                                                                                                                                                                                                                                                                                                                                                                                                                                                                                                                                                                                                                                                                                                                                                                                                               |                     |
| HELD            | VOTE                                                                                                       | RC TO GC          | CRC                                                                                                                                                                                                                                                                                                                                                                                                                                                                                                                                                                                                                                                                                                                                                                                                                                                                                                                                                                                                                                                                                                                                                                                                                                                                                                                                                                                                                                                                                                                                                                                                                                                                                                                                                                                                                                                                                                                                                                                                                                                                                                                           |                     |
| STIPULATI       | ONS:                                                                                                       | R-20              | R-20                                                                                                                                                                                                                                                                                                                                                                                                                                                                                                                                                                                                                                                                                                                                                                                                                                                                                                                                                                                                                                                                                                                                                                                                                                                                                                                                                                                                                                                                                                                                                                                                                                                                                                                                                                                                                                                                                                                                                                                                                                                                                                                          | RM-12               |

## Z-119-2016 GIS

|                                                                | Enterprise                                                                                 | PETITION N                                           | <b>O.:</b> Z-119                               |
|----------------------------------------------------------------|--------------------------------------------------------------------------------------------|------------------------------------------------------|------------------------------------------------|
| PRESENT ZONING: GC                                             |                                                                                            | PETITION F                                           | OR: NRC                                        |
| ******                                                         | * * * * * * * * * * * * *                                                                  | * * * * * * * * * * * * * * *                        | : * * * * * * * * * * *                        |
| ZONING COMMENTS:                                               | Staff Member Respons                                                                       | sible: Donald Wells                                  |                                                |
|                                                                |                                                                                            |                                                      |                                                |
| Land Use Plan Recommenda                                       | tion: Neighborhood Ac                                                                      | tivity Center (NAC)                                  |                                                |
| <b>Proposed Number of Buildin</b>                              | gs: 2 Total Squa                                                                           | re Footage of Developm                               | ent: 9780                                      |
| <b>F.A.R.:</b> .19 <b>Square F</b>                             | Cootage/Acre: 8316                                                                         | 5.36                                                 |                                                |
| Parking Spaces Required: 4                                     | 46 Parking Sp                                                                              | aces Provided: 18                                    |                                                |
|                                                                | ing districts are grandfathed to occupy a greater area criance; direments from 46 spaces t | of land. The applicant is a to 18 spaces.            | a rezoning of the property also requesting the |
| <u>Cemetery Preservation</u> : The Cemetery Preservation Commi |                                                                                            |                                                      |                                                |
| SCHOOL COMMENTS:                                               | ission's inventory Listing (                                                               | which is located in this, of                         | aujacent fand fot.                             |
| SCHOOL COMMENTS:                                               | ission's inventory Listing (                                                               | which is focated in this, of                         | ·                                              |
| SCHOOL COMMENTS:                                               | ission's inventory Listing (                                                               |                                                      | Number of                                      |
|                                                                |                                                                                            | Capacity                                             | Number of<br>Portable                          |
| SCHOOL COMMENTS:  Name of School                               | <b>Enrollment</b>                                                                          |                                                      | Number of                                      |
|                                                                |                                                                                            | Capacity                                             | Number of<br>Portable                          |
|                                                                |                                                                                            | Capacity                                             | Number of<br>Portable                          |
| Name of School                                                 |                                                                                            | Capacity                                             | Number of<br>Portable                          |
| Name of School  Elementary  Middle  High                       |                                                                                            | Capacity Status                                      | Number of<br>Portable                          |
| Name of School  Elementary  Middle  High                       | Enrollment  ———————————————————————————————————                                            | Capacity Status  ——————————————————————————————————— | Number of Portable Classrooms                  |