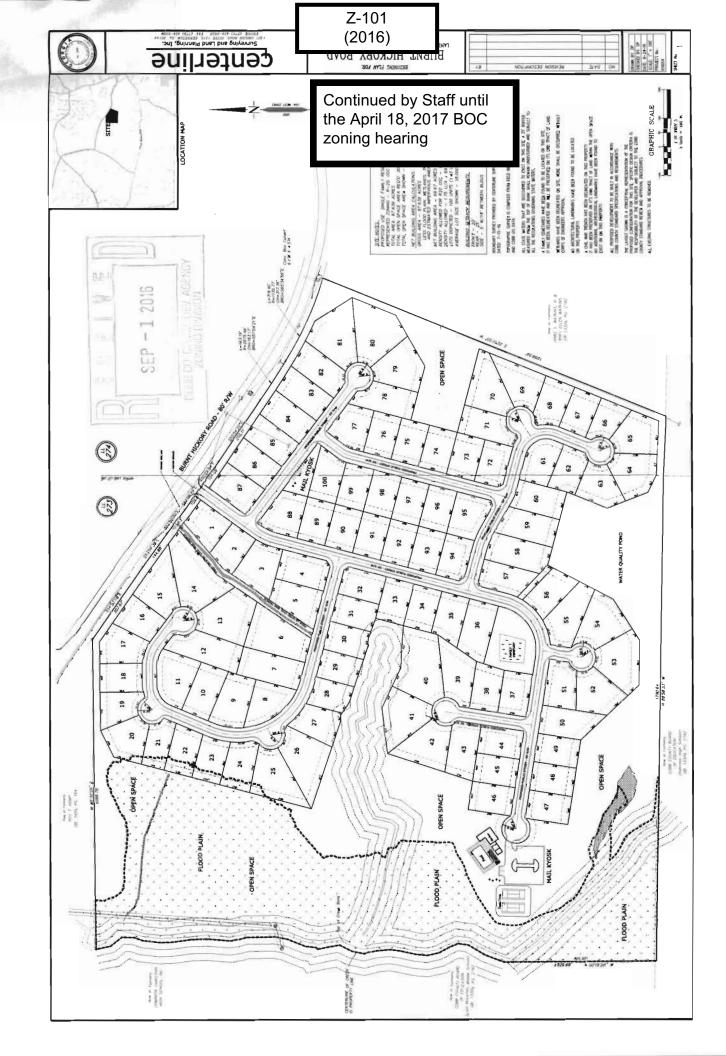

| APPLICANT: Province Homes, LLC                           |                                                                                                                                              |                                                                                                                                                                                                                                                                                  | PETITION NO:                            |                                                                      | Z-101         |
|----------------------------------------------------------|----------------------------------------------------------------------------------------------------------------------------------------------|----------------------------------------------------------------------------------------------------------------------------------------------------------------------------------------------------------------------------------------------------------------------------------|-----------------------------------------|----------------------------------------------------------------------|---------------|
| PHONE# 770-509-7009 EMAIL: mblackwood@province.com       |                                                                                                                                              |                                                                                                                                                                                                                                                                                  | HEARING DAT                             |                                                                      |               |
| REPRESENTATIVE: John H. Moore                            |                                                                                                                                              |                                                                                                                                                                                                                                                                                  | HEARING DAT                             | G DATE (BOC):11-15-16                                                |               |
| PHONE# 770429-1499 EMAIL: jmoore@mijs.com                |                                                                                                                                              |                                                                                                                                                                                                                                                                                  | PRESENT ZONING: R-30                    |                                                                      | R-30          |
|                                                          | .DER: The Estate of Clyde H. Kemp, JR.                                                                                                       |                                                                                                                                                                                                                                                                                  |                                         |                                                                      |               |
| The Estate of Carolyn L. Ellis Kemp                      |                                                                                                                                              |                                                                                                                                                                                                                                                                                  | PROPOSED ZO                             | NING:                                                                | R-20/OSC      |
| PROPERTY LOCATION: Southwest side of Burnt Hickory Road, |                                                                                                                                              |                                                                                                                                                                                                                                                                                  |                                         |                                                                      |               |
| west of Acworth-Due West Road                            |                                                                                                                                              |                                                                                                                                                                                                                                                                                  | PROPOSED USE: Single-family Residential |                                                                      |               |
| ACCESS TO                                                | O PROPERTY: Burnt Hickory Road                                                                                                               |                                                                                                                                                                                                                                                                                  | SIZE OF TRAC                            | <br>T:                                                               | 87.639 acre(s |
|                                                          |                                                                                                                                              |                                                                                                                                                                                                                                                                                  | DISTRICT:                               |                                                                      |               |
| PHYSICAL CHARACTERISTICS TO SITE: Single-family house    |                                                                                                                                              |                                                                                                                                                                                                                                                                                  |                                         |                                                                      |               |
|                                                          |                                                                                                                                              |                                                                                                                                                                                                                                                                                  | PARCEL(S):                              |                                                                      |               |
|                                                          |                                                                                                                                              |                                                                                                                                                                                                                                                                                  | TAXES: PAID                             |                                                                      |               |
| CONTIGUOUS ZONING/DEVELOPMENT                            |                                                                                                                                              |                                                                                                                                                                                                                                                                                  | COMMISSION DISTRICT: 1                  |                                                                      |               |
| NORTH: SOUTH: EAST: WEST:                                | R-30/Burnt Hickory Township; R-20/Single-family hosue R-30/Harrison High School R-30/Single-family house R-30/Dominion Christian High School | Adjacent Future Land Use:  North: Very Low Density Residential (VLDR)  Northeast Very Low Density Residential (VLDR)  Southeast: Very Low Density Residential (VLDR)  South: Public Institutional (PI) and Very Low  Density Residential (VLDR)  West: Public Institutional (PI) |                                         |                                                                      |               |
| OPPOSITIO                                                | and Lost Mountain Middle School  ON: NO. OPPOSEDPETITION NO:                                                                                 | SPOKES!                                                                                                                                                                                                                                                                          | the                                     | Continued by Staff until<br>the April 18, 2017 BOC<br>zoning hearing |               |
| PLANNING                                                 | COMMISSION RECOMMENDATION                                                                                                                    |                                                                                                                                                                                                                                                                                  |                                         |                                                                      |               |
| APPROVEDMOTION BY                                        |                                                                                                                                              |                                                                                                                                                                                                                                                                                  |                                         |                                                                      |               |
| REJECTEDSECONDED                                         |                                                                                                                                              |                                                                                                                                                                                                                                                                                  | R-30                                    |                                                                      |               |
| BOARD OF                                                 | CARRIEDCARRIED COMMISSIONERS DECISION DMOTION BY DSECONDED                                                                                   |                                                                                                                                                                                                                                                                                  | R-20                                    | R-30                                                                 |               |
|                                                          | CARDIED                                                                                                                                      |                                                                                                                                                                                                                                                                                  |                                         | 7 5111                                                               | <i>/</i>      |