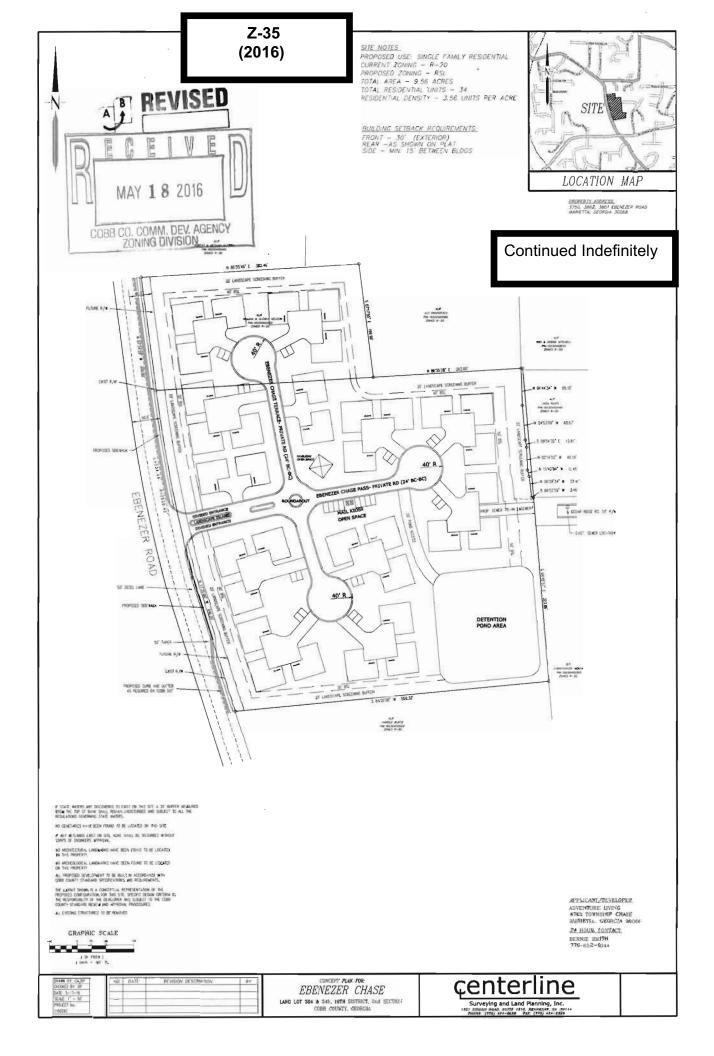

**STIPULATIONS:** 

**ETITION NO:** Z-35 EARING DATE (PC): 05-03-16 EARING DATE (BOC):<del>05-17-16</del> 12-20-16 RESENT ZONING: R-20 ROPOSED ZONING: RSL **ROPOSED USE:** Senior Living **ZE OF TRACT:** 9.56 acres **STRICT:** 16 **AND LOT(S):** 304 ARCEL(S): 9,45 AXES: PAID X DUE \_\_\_\_\_ COMMISSION DISTRICT: 3

Continued Indefinitely