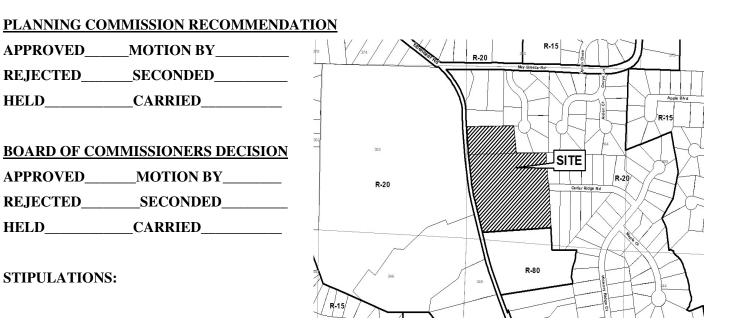

## **CONTIGUOUS ZONING/DEVELOPMENT**

- NORTH: R-20/Single-family house and Princeton Manor
- R-80/ Single family house on large lot SOUTH:
- EAST: R-20/North Ridge
- WEST: R-20/Single-family houses

OPPOSITION: NO. OPPOSED\_\_\_\_PETITION NO:\_\_\_\_SPOKESMAN \_\_\_\_\_

APPROVED \_\_\_\_\_MOTION BY\_\_\_\_\_\_ REJECTED\_\_\_\_SECONDED\_\_\_\_\_ HELD\_\_\_\_CARRIED\_\_\_\_\_ **BOARD OF COMMISSIONERS DECISION** APPROVED\_\_\_\_MOTION BY\_\_\_\_\_ REJECTED\_\_\_\_SECONDED\_\_\_\_ HELD\_\_\_\_CARRIED\_\_\_\_\_

**STIPULATIONS:** 

**ETITION NO:** Z-35 EARING DATE (PC): 05-03-16 EARING DATE (BOC):<del>05-17-16</del> 12-20-16 RESENT ZONING: R-20 ROPOSED ZONING: RSL **ROPOSED USE:** Senior Living **ZE OF TRACT:** 9.56 acres **STRICT:** 16 **AND LOT(S):** 304 ARCEL(S): 9,45 AXES: PAID X DUE \_\_\_\_\_ COMMISSION DISTRICT: 3