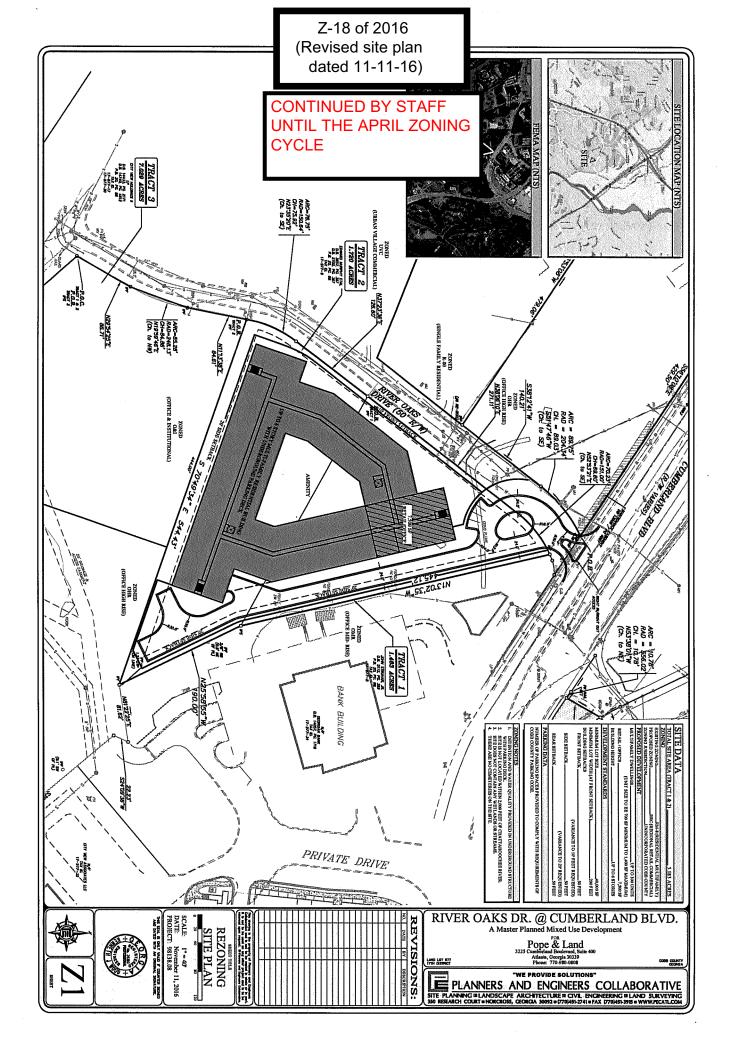

| APPLICANT: Pope & Land Enterprises, Inc.                                                                                                                                              | PETITION NO:                            | Z-18        |
|---------------------------------------------------------------------------------------------------------------------------------------------------------------------------------------|-----------------------------------------|-------------|
| PHONE#: 770-980-0808 EMAIL: lkelly@popeandland.com                                                                                                                                    | HEARING DATE (PC):                      | 03-01-16    |
| REPRESENTATIVE: John H. Moore                                                                                                                                                         | HEARING DATE (BOC):                     | 03-15-16    |
| PHONE#: 770-429-1499 EMAIL: jmoore@mijs.com                                                                                                                                           | PRESENT ZONING:                         | RM-8        |
| TITLEHOLDER: John M. Struhar, Jr., Edward K. Murphy and                                                                                                                               |                                         |             |
| Denise D. Murphy                                                                                                                                                                      | PROPOSED ZONING:                        | RRC         |
| PROPERTY LOCATION: Easterly side of River Oaks Drive, north                                                                                                                           |                                         |             |
| of Stillhouse Lane.                                                                                                                                                                   | PROPOSED USE:                           | Mixed-Use   |
|                                                                                                                                                                                       | D                                       | evelopment  |
| ACCESS TO PROPERTY: River Oaks Drive                                                                                                                                                  | SIZE OF TRACT:                          | 3.183 acres |
|                                                                                                                                                                                       | DISTRICT:                               | 17          |
| PHYSICAL CHARACTERISTICS TO SITE: Wooded acreage                                                                                                                                      | LAND LOT(S):                            | 977         |
|                                                                                                                                                                                       | PARCEL(S):                              | 9           |
|                                                                                                                                                                                       | TAXES: PAID X DU                        | JE          |
| CONTIGUOUS ZONING/DEVELOPMENT COMMISSION DISTRICT: 2                                                                                                                                  |                                         | Γ: 2        |
| NORTH: UC and CRC/Walton Riverwood and Delta Community C SOUTH: O&I and OHR/Undeveloped  EAST: OMR/First Citizens Bank building  WEST: OHR/Undeveloped; R-80/Single-family house; UVC | CONTINUED BY STUNTIL THE APRIL OF CYCLE |             |
| OPPOSITION: NO. OPPOSEDPETITION NO:SPOKESMAN  PLANNING COMMISSION RECOMMENDATION  APPROVEDMOTION BY  REJECTEDSECONDED HELDCARRIEDOHR  OHR  OHR  OHR  SITE                             |                                         |             |
| BOARD OF COMMISSIONERS DECISION  APPROVEDMOTION BY  REJECTEDSECONDED  HELDCARRIED                                                                                                     | R-80 OMR                                | UVC 1016    |