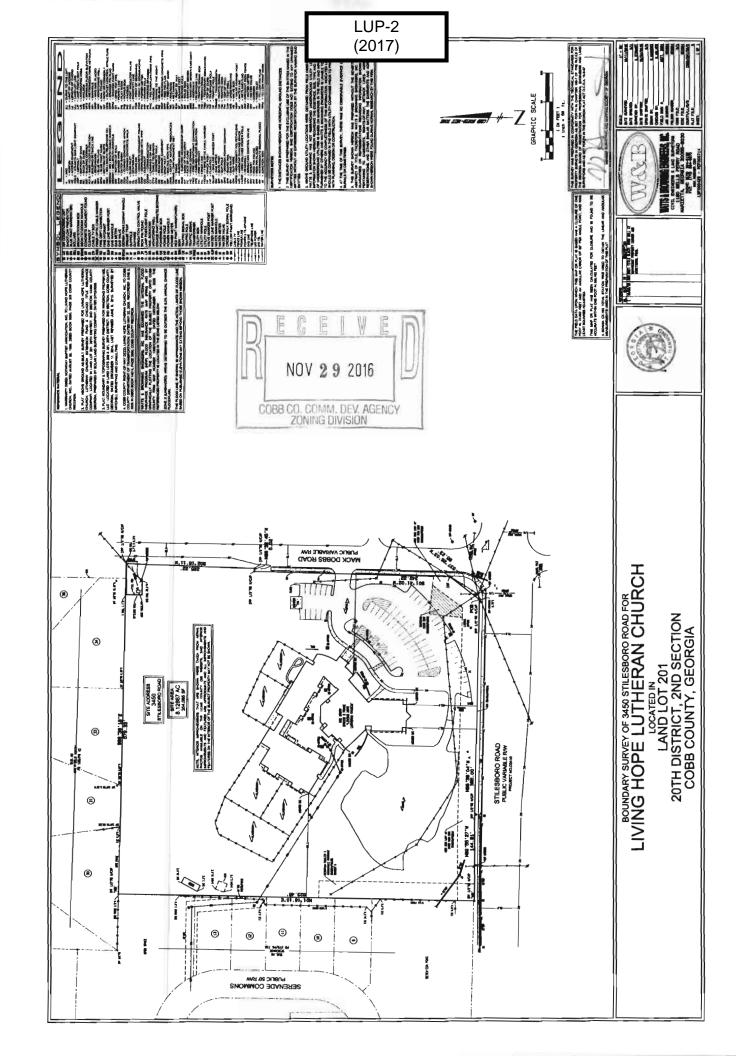

| APPLICAN'                                                                                                                                                              | T: Living Hope Lutheran Church                                                                                                     |                      | PETITION NO:                  | LUP-2          |  |  |  |  |
|------------------------------------------------------------------------------------------------------------------------------------------------------------------------|------------------------------------------------------------------------------------------------------------------------------------|----------------------|-------------------------------|----------------|--|--|--|--|
| PHONE#:                                                                                                                                                                | (770) 425-6726 <b>EMAIL:</b> office@livi                                                                                           | HEARING DATE (PC): _ | 02-07-17                      |                |  |  |  |  |
| REPRESENTATIVE: John Schubert                                                                                                                                          |                                                                                                                                    |                      | HEARING DATE (BOC):           | 02-21-17       |  |  |  |  |
| PHONE#:                                                                                                                                                                | (770) 425-6726 <b>EMAIL:</b> office@livi                                                                                           | nghopega.com         | PRESENT ZONING:               | R-30           |  |  |  |  |
| TITLEHOL                                                                                                                                                               | <b>DER:</b> Living Hope Lutheran Church,                                                                                           | Inc.                 |                               |                |  |  |  |  |
|                                                                                                                                                                        |                                                                                                                                    |                      | PROPOSED ZONING: L            | and Use Permit |  |  |  |  |
| PROPERTY                                                                                                                                                               | LOCATION: Northwest corner of                                                                                                      | Stilesboro Road      |                               |                |  |  |  |  |
| and Mack Do                                                                                                                                                            | obbs Road                                                                                                                          |                      | PROPOSED USE: Early Childhood |                |  |  |  |  |
| (3450 Stilesb                                                                                                                                                          | oro Road)                                                                                                                          |                      | Learning Center               |                |  |  |  |  |
| ACCESS TO                                                                                                                                                              | PROPERTY: Mack Dobbs Road                                                                                                          |                      | SIZE OF TRACT:                | 8.12 acres     |  |  |  |  |
|                                                                                                                                                                        |                                                                                                                                    |                      | DISTRICT:                     | 20             |  |  |  |  |
| PHYSICAL                                                                                                                                                               | CHARACTERISTICS TO SITE: E                                                                                                         | Existing Church      | LAND LOT(S):                  | 201            |  |  |  |  |
|                                                                                                                                                                        |                                                                                                                                    |                      | PARCEL(S):                    | 19             |  |  |  |  |
|                                                                                                                                                                        |                                                                                                                                    |                      | TAXES: PAID X I               | OUE            |  |  |  |  |
| CONTICUO                                                                                                                                                               | OUS ZONING/DEVELOPMENT                                                                                                             |                      | COMMISSION DISTRIC            | <b>T</b> : _1  |  |  |  |  |
| NORTH:<br>SOUTH:<br>EAST:<br>WEST:                                                                                                                                     | OUTH: R-20/ Hartford Lakes Subdivision  AST: R-30/ Single Family Home  East: Low Density Residential (LDR) South: Very Low Density |                      |                               |                |  |  |  |  |
| OPPOSITION: NO. OPPOSEDPETITION NO:SPOKESMAN                                                                                                                           |                                                                                                                                    |                      |                               |                |  |  |  |  |
| PLANNING COMMISSION RECOMMENDATION  APPROVED MOTION BY REJECTED SECONDED  BOARD OF COMMISSIONERS DECISION  APPROVED MOTION BY REJECTED SECONDED  HELD CARRIED  CARRIED |                                                                                                                                    |                      |                               |                |  |  |  |  |
| STIPULATI                                                                                                                                                              | IONS:                                                                                                                              | R-20                 | 218                           | Stilesboro Rd  |  |  |  |  |