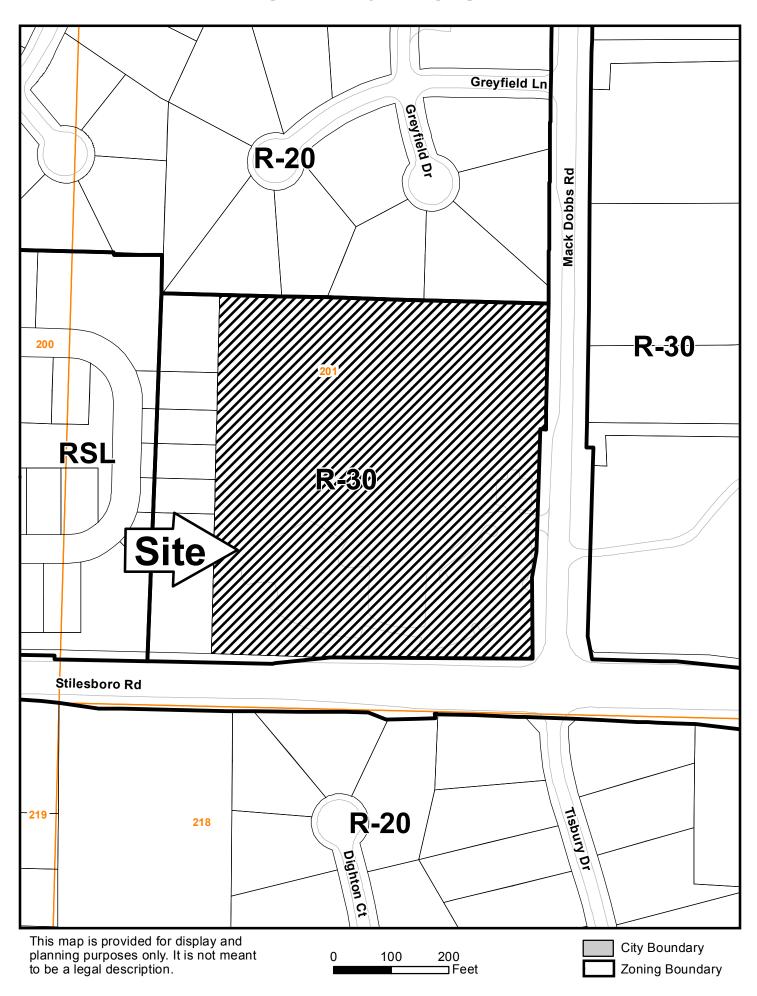

| APPLICAN'                                                                                                                                                              | T: Living Hope Lutheran Church                                                                                                     |                      | PETITION NO:                  | LUP-2          |  |  |  |  |
|------------------------------------------------------------------------------------------------------------------------------------------------------------------------|------------------------------------------------------------------------------------------------------------------------------------|----------------------|-------------------------------|----------------|--|--|--|--|
| PHONE#:                                                                                                                                                                | (770) 425-6726 <b>EMAIL:</b> office@livi                                                                                           | HEARING DATE (PC): _ | 02-07-17                      |                |  |  |  |  |
| REPRESENTATIVE: John Schubert                                                                                                                                          |                                                                                                                                    |                      | HEARING DATE (BOC):           | 02-21-17       |  |  |  |  |
| PHONE#:                                                                                                                                                                | (770) 425-6726 <b>EMAIL:</b> office@livi                                                                                           | nghopega.com         | PRESENT ZONING:               | R-30           |  |  |  |  |
| TITLEHOL                                                                                                                                                               | <b>DER:</b> Living Hope Lutheran Church,                                                                                           | Inc.                 |                               |                |  |  |  |  |
|                                                                                                                                                                        |                                                                                                                                    |                      | PROPOSED ZONING: L            | and Use Permit |  |  |  |  |
| PROPERTY                                                                                                                                                               | LOCATION: Northwest corner of                                                                                                      | Stilesboro Road      |                               |                |  |  |  |  |
| and Mack Do                                                                                                                                                            | obbs Road                                                                                                                          |                      | PROPOSED USE: Early Childhood |                |  |  |  |  |
| (3450 Stilesb                                                                                                                                                          | oro Road)                                                                                                                          |                      | Learning Center               |                |  |  |  |  |
| ACCESS TO                                                                                                                                                              | PROPERTY: Mack Dobbs Road                                                                                                          |                      | SIZE OF TRACT:                | 8.12 acres     |  |  |  |  |
|                                                                                                                                                                        |                                                                                                                                    |                      | DISTRICT:                     | 20             |  |  |  |  |
| PHYSICAL                                                                                                                                                               | CHARACTERISTICS TO SITE: E                                                                                                         | Existing Church      | LAND LOT(S):                  | 201            |  |  |  |  |
|                                                                                                                                                                        |                                                                                                                                    |                      | PARCEL(S):                    | 19             |  |  |  |  |
|                                                                                                                                                                        |                                                                                                                                    |                      | TAXES: PAID X I               | OUE            |  |  |  |  |
| CONTICUO                                                                                                                                                               | OUS ZONING/DEVELOPMENT                                                                                                             |                      | COMMISSION DISTRIC            | <b>T</b> : _1  |  |  |  |  |
| NORTH:<br>SOUTH:<br>EAST:<br>WEST:                                                                                                                                     | OUTH: R-20/ Hartford Lakes Subdivision  AST: R-30/ Single Family Home  East: Low Density Residential (LDR) South: Very Low Density |                      |                               |                |  |  |  |  |
| OPPOSITION: NO. OPPOSEDPETITION NO:SPOKESMAN                                                                                                                           |                                                                                                                                    |                      |                               |                |  |  |  |  |
| PLANNING COMMISSION RECOMMENDATION  APPROVED MOTION BY REJECTED SECONDED  BOARD OF COMMISSIONERS DECISION  APPROVED MOTION BY REJECTED SECONDED  HELD CARRIED  CARRIED |                                                                                                                                    |                      |                               |                |  |  |  |  |
| STIPULATI                                                                                                                                                              | IONS:                                                                                                                              | R-20                 | 218                           | Stilesboro Rd  |  |  |  |  |