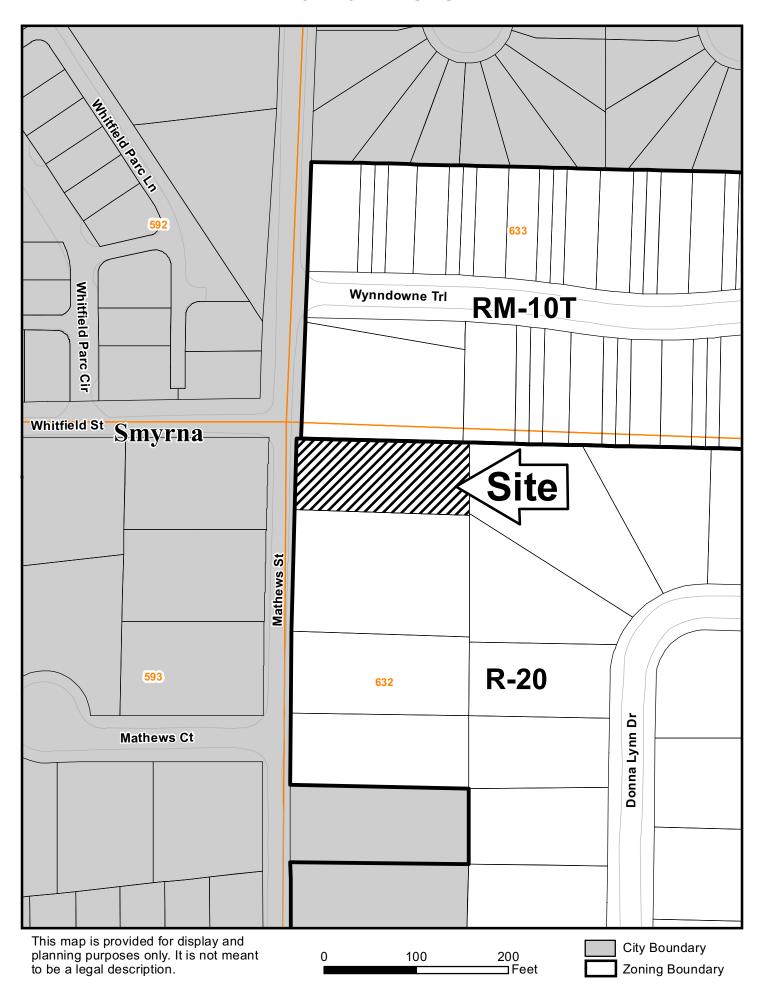

# **ATTACHMENTS**

Variance analysis

| APPLICANT: Amanda                             | a Fard                           | <b>PETITION No.:</b> V-5      |                                   |  |  |
|-----------------------------------------------|----------------------------------|-------------------------------|-----------------------------------|--|--|
| <b>PHONE:</b> 678-760                         | 0-4070                           | DATE OF HEARING:              | 1-11-2017                         |  |  |
| REPRESENTATIVE: Amanda Fard                   |                                  | PRESENT ZONING:               | R-20                              |  |  |
| PHONE:                                        | 678-760-4070                     | LAND LOT(S):                  | 632                               |  |  |
| TITLEHOLDER: Sha                              | hab Fard and Amanda Fard         | DISTRICT:                     | 17                                |  |  |
| PROPERTY LOCATION                             | N: On the east side of           | SIZE OF TRACT:                | 0.35 acres                        |  |  |
| Mathews Street, south of Roswell Street       |                                  | COMMISSION DISTRICT: 4        |                                   |  |  |
| (2711 Mathews Street).                        |                                  |                               |                                   |  |  |
| TYPE OF VARIANCE:                             | 1) Waive the front setback fro   | om the required 35 feet to 28 | feet; 2) waive the minimum lot    |  |  |
| size from the required 20,0                   | 000 square feet to 15,213 square | feet; and 3) waive the rear s | etback for an accessory structure |  |  |
| under 144 square feet (app                    | roximately 87 square foot metal  | shed) from the required five  | e (5) feet to four (4) feet.      |  |  |
| OPPOSITION: No. OPPOSED PETITION No SPOKESMAN |                                  |                               |                                   |  |  |
| BOARD OF APPEALS I                            | <u>DECISION</u>                  |                               | Spraguary                         |  |  |
| APPROVED MOT<br>REJECTED SECO                 | TION BY                          |                               | RM-10T Wyrndow is 1st             |  |  |

SITE

R-20

HELD \_\_\_\_ CARRIED \_\_\_\_

STIPULATIONS:

| APPLICANT: | Amanda Fard | <b>PETITION No.:</b> | V-5 |
|------------|-------------|----------------------|-----|
|------------|-------------|----------------------|-----|