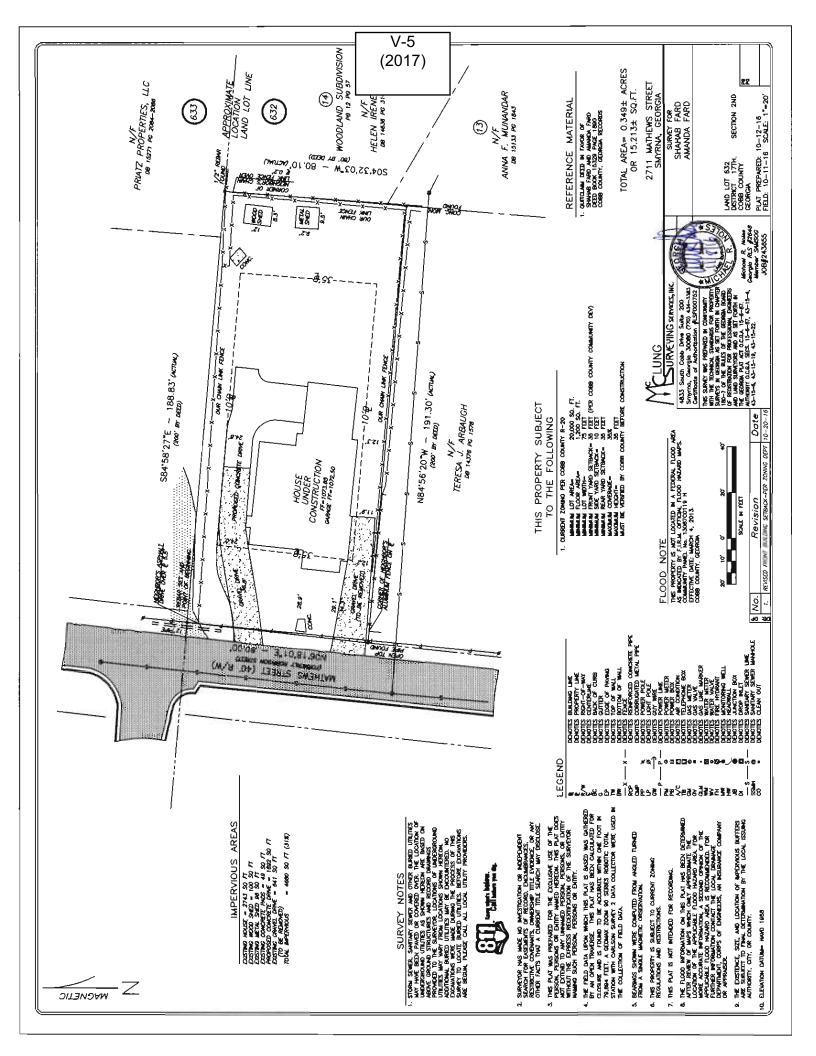

# **ATTACHMENTS**

Variance analysis

| APPLICANT: Amanda                             | a Fard                           | <b>PETITION No.:</b> V-5      |                                   |  |  |
|-----------------------------------------------|----------------------------------|-------------------------------|-----------------------------------|--|--|
| <b>PHONE:</b> 678-760                         | 0-4070                           | DATE OF HEARING:              | 1-11-2017                         |  |  |
| REPRESENTATIVE: Amanda Fard                   |                                  | PRESENT ZONING:               | R-20                              |  |  |
| PHONE:                                        | 678-760-4070                     | LAND LOT(S):                  | 632                               |  |  |
| TITLEHOLDER: Sha                              | hab Fard and Amanda Fard         | DISTRICT:                     | 17                                |  |  |
| PROPERTY LOCATION                             | N: On the east side of           | SIZE OF TRACT:                | 0.35 acres                        |  |  |
| Mathews Street, south of Roswell Street       |                                  | COMMISSION DISTRICT: 4        |                                   |  |  |
| (2711 Mathews Street).                        |                                  |                               |                                   |  |  |
| TYPE OF VARIANCE:                             | 1) Waive the front setback fro   | om the required 35 feet to 28 | feet; 2) waive the minimum lot    |  |  |
| size from the required 20,0                   | 000 square feet to 15,213 square | feet; and 3) waive the rear s | etback for an accessory structure |  |  |
| under 144 square feet (app                    | roximately 87 square foot metal  | shed) from the required five  | e (5) feet to four (4) feet.      |  |  |
| OPPOSITION: No. OPPOSED PETITION No SPOKESMAN |                                  |                               |                                   |  |  |
| BOARD OF APPEALS I                            | <u>DECISION</u>                  |                               | Spraguary                         |  |  |
| APPROVED MOT<br>REJECTED SECO                 | TION BY                          |                               | RM-10T Wyrndow is 1st             |  |  |

#### **COMMENTS**

**TRAFFIC:** Recommend driveway on Mathews Street be paved with a treated hardened surface for a minimum of 25' from the edge of pavement or to the County right-of-way, whichever is greater in length.

Recommend removing southernmost driveway.

**DEVELOPMENT & INSPECTIONS:** Building Inspector issued a notice of violation for encroachments on 10-4-16 during Zoning Compliance Inspection.

**SITE PLAN REVIEW:** If this variance request is approved, a subdivision plat revision must be recorded prior to the issuance of the certificate of occupancy showing all improvements on the lot along with any approved setback reductions, and referencing the variance case in the standard plat revision note. The surveyor must submit the plat to the Site Plan Review Section, Community Development Agency for review and approval prior to recording. Call 770-528-2147.