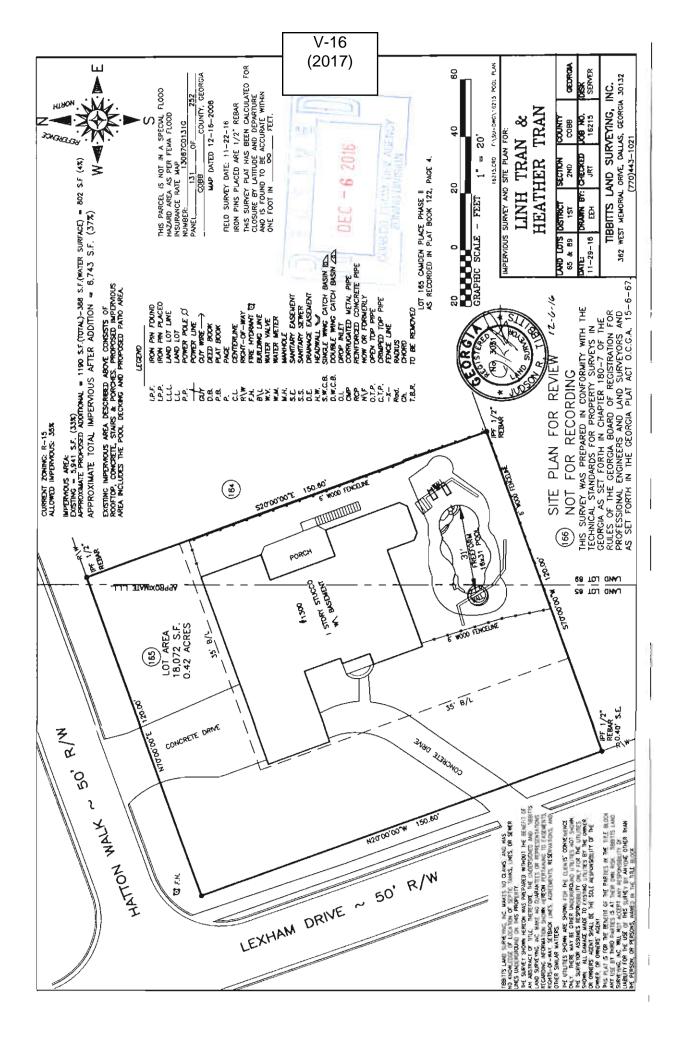

# **PRELIMINARY VARIANCE ANALYSIS**

HEARING DATE: February 15, 2017

**DUE DATE:** January 17, 2017

Distributed: December 16, 2016

Cobb County... Expect the Best!

| APPLICANT:     | Larry L. Carr                       | PETITION No.: V-12 |              |
|----------------|-------------------------------------|--------------------|--------------|
| PHONE:         | 770-575-0919                        | DATE OF HEARING:   | 02-15-2017   |
| REPRESENTA     | <b>TIVE:</b> Larry L. Carr          | PRESENT ZONING:    | R-20         |
| PHONE:         | 770-575-0919                        | LAND LOT(S):       | 149          |
| TITLEHOLDE     | R: Edna B. Carr and Larry L. Carr   | DISTRICT:          | 18           |
| PROPERTY LO    | <b>CATION:</b> On the north side of | SIZE OF TRACT:     | 0.51 acres   |
| Thunderwood La | ne, west of James Road              | COMMISSION DISTRI  | CT: <u>4</u> |

(1522 Thunderwood Lane).

TYPE OF VARIANCE:1) Allow an accessory structure (approximately 400 square foot carport awning) to belocated to the front and side of the principal building; and 2) waive the front setback for an accessory structure under650 square feet (approximately 400 square foot carport awning) from the required 35 feet to seven (7) feet.