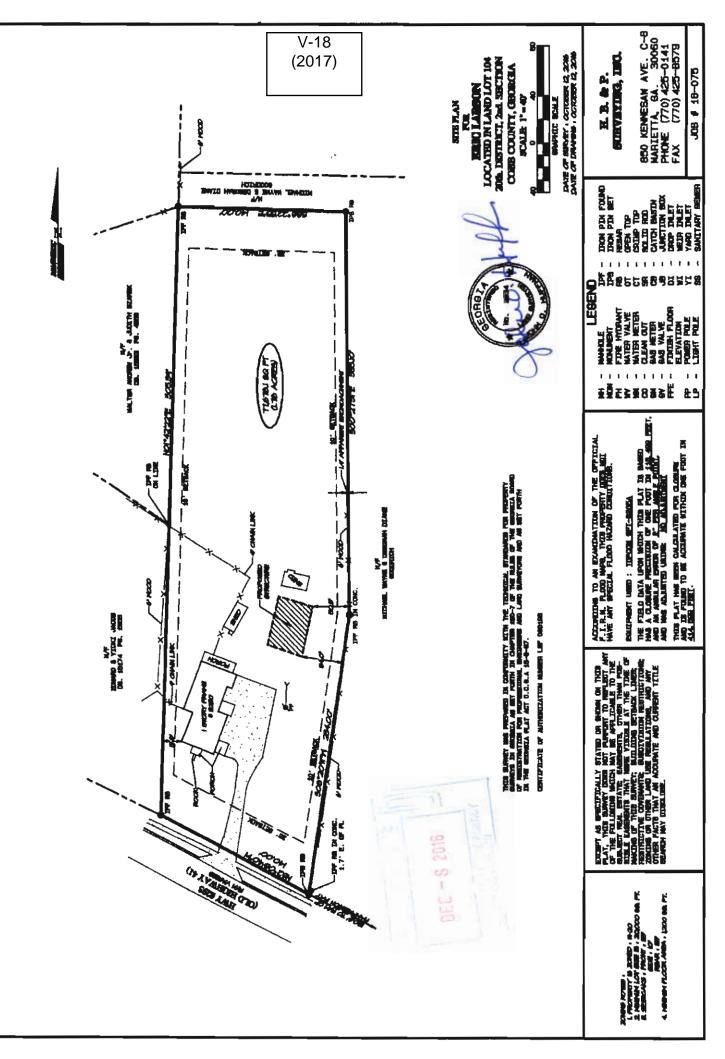

|                                                                |                                       |

Revised: 03-23-2016

V-17 (2017)ATTACHMENT **E APPLICATION** Exhibit

| Application No.:  | v-17          |
|-------------------|---------------|
| BZA Hearing Date: | Feb. 15, 2017 |

Applicant: BEB INVESTMENTS, LLC

6M PROPERTIES, LLC Titleholders:

PIN#: 20025900050

DEC - 8 2016 COEB CO. COMM. DEV. AGENCY ZONING DIVISION

## PROPERTY OWNER'S CERTIFICATION

The undersigned(s) below, or as attached, is the owner of the property considered in this application.

12-8-16 Date 6M Properties, LLC

Its: Manager Elizebeth Bright

Address:

1049 Acworth Due West Rd Kennesque GA 30152

Telephone No.: (404) 550 -3520

2 nonc 12-8-16 Date Signature of Notary Public

(Notary Seal)





| Eric La      | arson                                                    | PETITION No.: V-18                    | 3                                                                                                                                                                                |
|--------------|----------------------------------------------------------|---------------------------------------|----------------------------------------------------------------------------------------------------------------------------------------------------------------------------------|
| 678-23       | 4-7756                                                   | DATE OF HEARING:                      | 02-15-2017