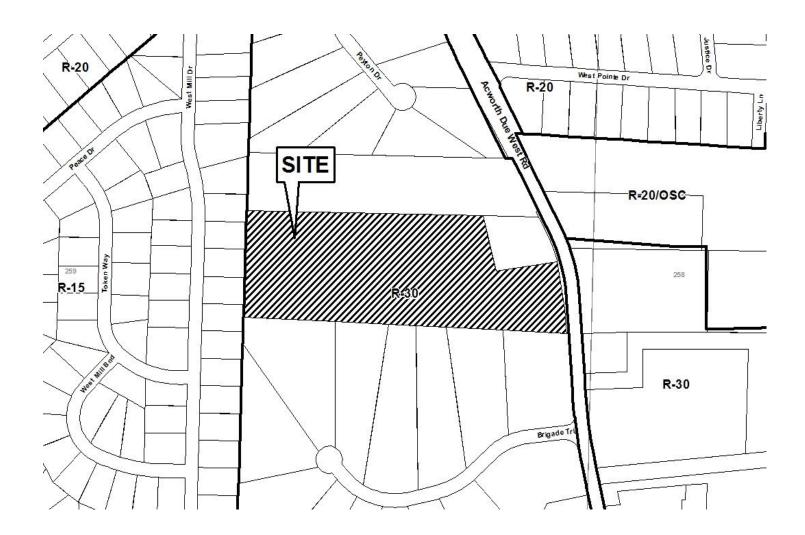

.           | PRESENT ZONING:    | R-30        |
| PHONE:          | 770-422-7016                        | LAND LOT(S):       | 259         |
| TITLEHOLDE      | <b>R:</b> 6M Properties, LLC        | DISTRICT:          | 20          |
| PROPERTY LO     | <b>DCATION:</b> On the west side of | SIZE OF TRACT:     | 10.11 acres |
| Acworth Due We  | est Road, north of Brigade Trail    | COMMISSION DISTRI  | ICT: 1      |
| (1049 Acworth E | Due West Road).                     | _                  |             |

**TYPE OF VARIANCE:** 1) Waive the minimum road frontage from the required 75 feet to five (5) feet; 2) waive the minimum lot width at the front setback line from the required 75 feet to five (5) feet; and 3) waive the front setback for lots 2-5 from the required 50 feet to 45 feet.



| DEC - 8 2016 Appl                                                                                                                                                                                                                   | ication for Var