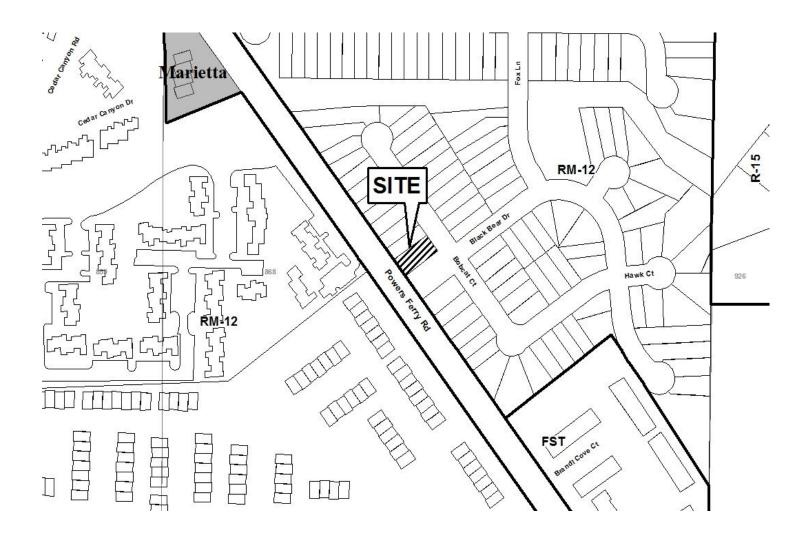

| oon and Tanya Tilgner    | DISTRICT:          | 17         |
| PROPERTY LO                                                                        | OCATION:          | On the southwest side of | SIZE OF TRACT:     | 0.11 acres |
| Bobcat Court, on the northeast corner of Powers Ferry<br>Road and Black Bear Drive |                   | COMMISSION DISTRI        | ICT: <u>2</u>      |            |
|                                                                                    |                   |                          |                    |            |

(940 Bobcat Court).

TYPE OF VARIANCE: Waive the maximum allowable height for a fence adjacent to a public road right-of-way

or to the front or side of a house in a residential district from six (6) feet to seven (7) feet.



| Application for Variance                                                                                                                                                                                                                                                                                                                                                                                                                                                                                                                                                                                                                                                                                                 |
|------------------------------------------------------------------------------------------------