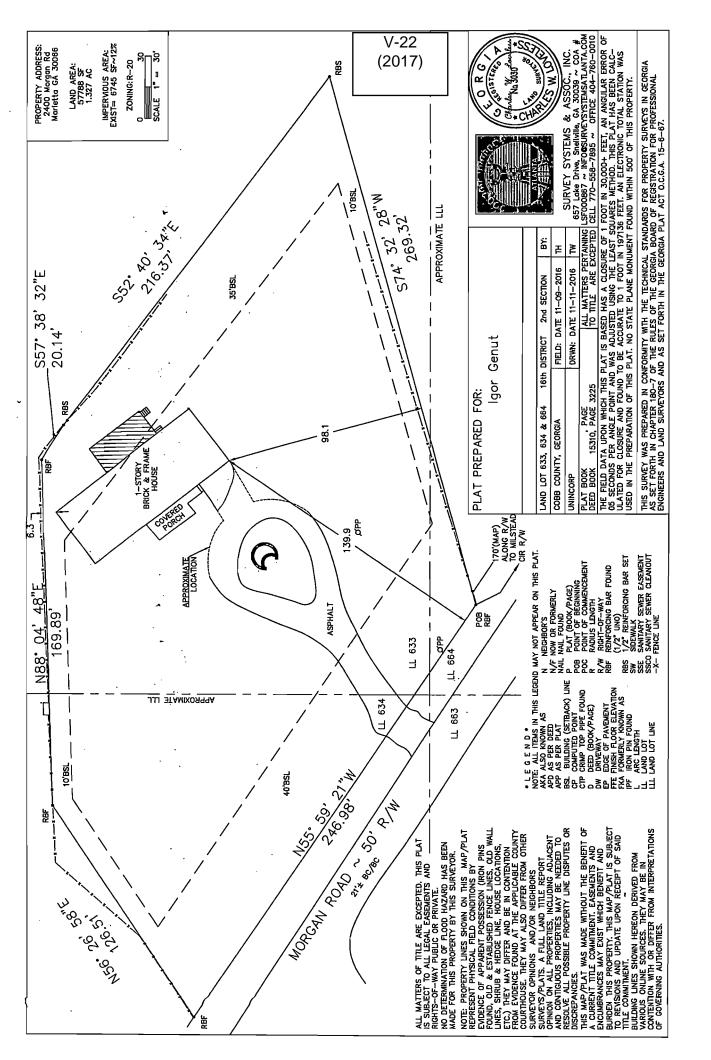

ared to a 6 ft fence.

The Wolcott's have 2 very strong spotlights, one at the corner of the garage and one at the deck. Both spots are pointed directly at the Wagner house with very strong light. The 8 ft fence help





shield this light that otherwise will illuminate the whole lower floor from the side plus shine in the eyes wherever you might be around the pool.

Last, and just for reference, a quick tour around the Indian Hills neighborhood showed at least 5 fences on a few roads that were 8 feet tall on the side of the property. Addresses for reference include:

- a. 3959 Sentry Xing, Marietta, GA 30068
- b. 4271 summit Dr, Marietta, GA 30068
- c. 600 Fairway Ct, Marietta, GA 30068
- d. 3565 High Green Dr, Marietta, GA 30068
- e. 3275 Clubland Dr, Marietta, GA 30068

PETER VACAED





| <b>APPLICANT:</b> | Igor Genut                           | PETITION No.: V-22 | 2                  |
|-------------------|--------------------------------------|--------------------|--------------------|
| PHONE:            | Not Given                            | DATE OF HEARING:   | 02-15-2017         |
| REPRESENTA        | TIVE: Natalya Shimunova              | PRESENT ZONING:    | R-20               |
| PHONE:            | 404-934-9405                         | LAND LOT(S):       | 633, 634, 663, 664 |
| TITLEHOLDE        | R: Natalya Shimunova                 | DISTRICT:          | 16                 |
| PROPERTY LO       | <b>DCATION:</b> On the east side of  | SIZE OF TRACT:     | 1.33 acres         |
| Morgan Road, di   | rectly across from Liberty Hill Road | COMMISSION DISTR