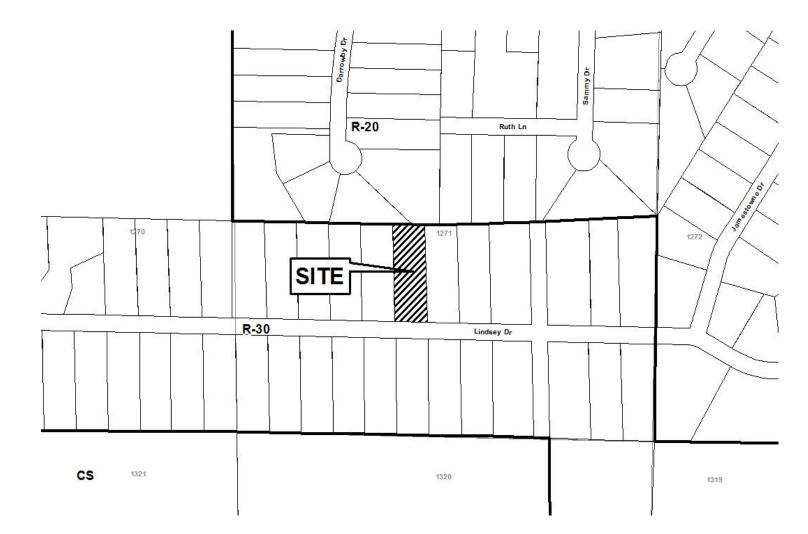

# **PRELIMINARY VARIANCE ANALYSIS**

HEARING DATE: February 15, 2017

**DUE DATE:** January 17, 2017

Distributed: December 16, 2016

Cobb County... Expect the Best!

| APPLICANT:     | Larry L. Carr                       | PETITION No.: V-12 |              |
|----------------|-------------------------------------|--------------------|--------------|
| PHONE:         | 770-575-0919                        | DATE OF HEARING:   | 02-15-2017   |
| REPRESENTA     | <b>TIVE:</b> Larry L. Carr          | PRESENT ZONING:    | R-20         |
| PHONE:         | 770-575-0919                        | LAND LOT(S):       | 149          |
| TITLEHOLDE     | R: Edna B. Carr and Larry L. Carr   | DISTRICT:          | 18           |
| PROPERTY LO    | <b>CATION:</b> On the north side of | SIZE OF TRACT:     | 0.51 acres   |
| Thunderwood La | ne, west of James Road              | COMMISSION DISTRI  | CT: <u>4</u> |

(1522 Thunderwood Lane).

TYPE OF VARIANCE:1) Allow an accessory structure (approximately 400 square foot carport awning) to belocated to the front and side of the principal building; and 2) waive the front setback for an accessory structure under650 square feet (approximately 400 square foot carport awning) from the required 35 feet to seven (7) feet.