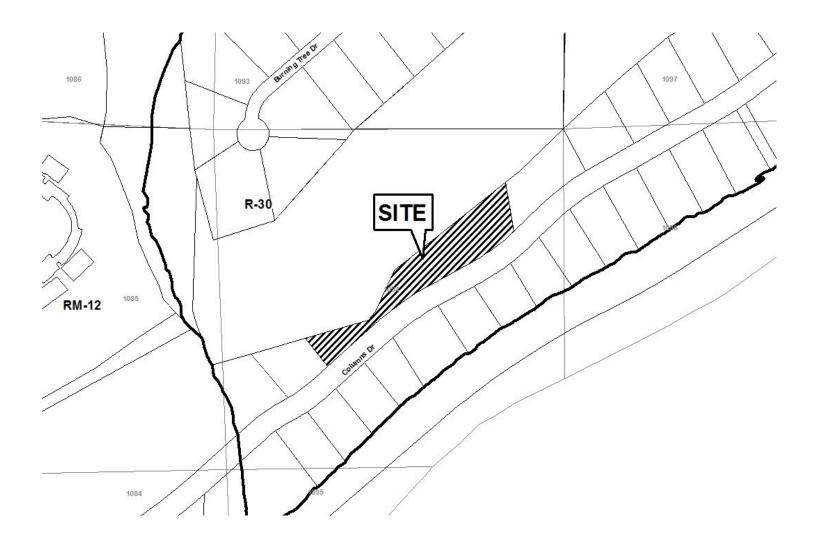

# **PRELIMINARY VARIANCE ANALYSIS**

HEARING DATE: February 15, 2017

**DUE DATE:** January 17, 2017

Distributed: December 16, 2016

Cobb County... Expect the Best!

| APPLICANT:     | Larry L. Carr                       | PETITION No.: V-12 |              |
|----------------|-------------------------------------|--------------------|--------------|
| PHONE:         | 770-575-0919                        | DATE OF HEARING:   | 02-15-2017   |
| REPRESENTA     | <b>TIVE:</b> Larry L. Carr          | PRESENT ZONING:    | R-20         |
| PHONE:         | 770-575-0919                        | LAND LOT(S):       | 149          |
| TITLEHOLDE     | R: Edna B. Carr and Larry L. Carr   | DISTRICT:          | 18           |
| PROPERTY LO    | <b>CATION:</b> On the north side of | SIZE OF TRACT:     | 0.51 acres   |
| Thunderwood La | ne, west of James Road              | COMMISSION DISTRI  | CT: <u>4</u> |

(1522 Thunderwood Lane).

TYPE OF VARIANCE:1) Allow an accessory structure (approximately 400 square foot carport awning) to belocated to the front and side of the principal building; and 2) waive the front setback for an accessory structure under650 square feet (approximately 400 square foot carport awning) from the required 35 feet to seven (7) feet.