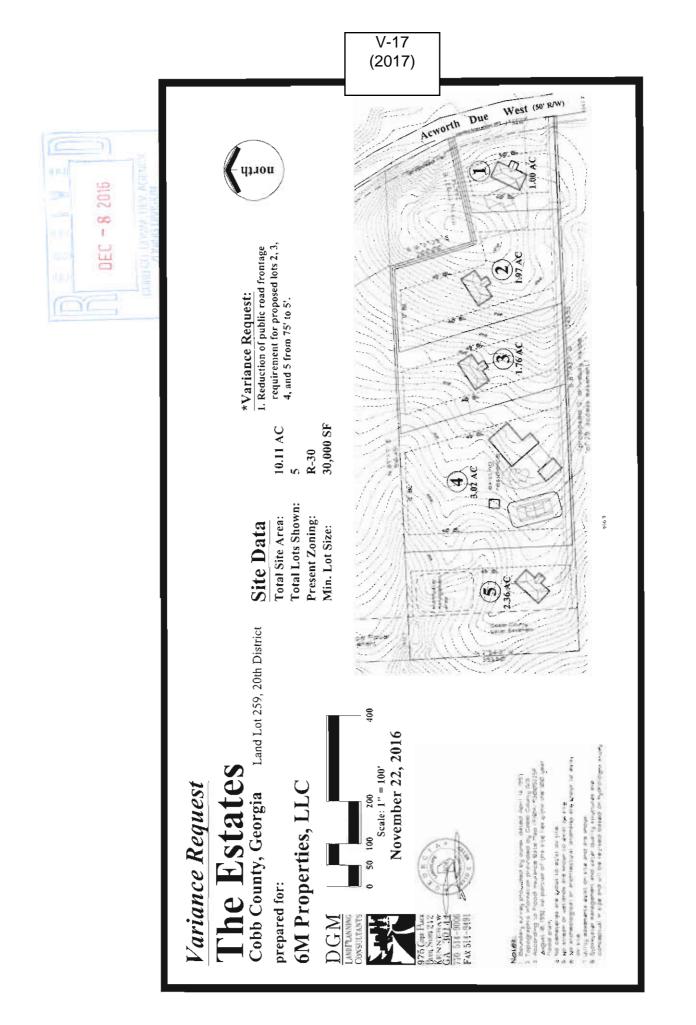

|
| List type of variance requested: We would like to build pool in side yard<br><u>Also</u> we are requesting an impervious service, variance above allowable 35%<br>The proposed inpervious after construction would be 37%.                                                                                                                                                                                                                                                                                                                                        |



| APPLICANT:      | BEB Investments, LLC                | PETITION No.: V-17 | 7           |
|-----------------|-------------------------------------|--------------------|-------------|
| PHONE:          | 404-550-3520                        | DATE OF HEARING:   | 02-15-2017  |
| REPRESENTA      | TIVE: Garvis L. Sams, Jr.           | PRESENT ZONING:    | R-30        |
| PHONE:          | 770-422-7016                        | LAND LOT(S):       | 259         |
| TITLEHOLDE      | <b>R:</b> 6M Properties, LLC        | DISTRICT:          | 20          |
| PROPERTY LO     | <b>DCATION:</b> On the west side of | SIZE OF TRACT:     | 10.11 acres |
| Acworth Due We  | est Road, north of Brigade Trail    | COMMISSION DISTRI  | ICT: 1      |
| (1049 Acworth E | Due West Road).