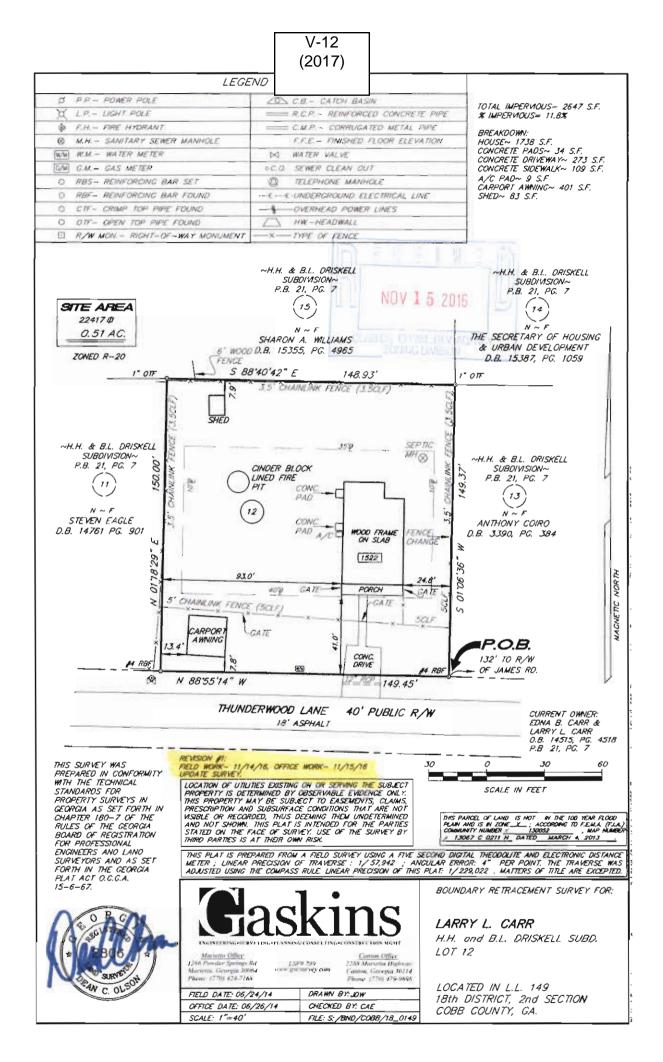

# **PRELIMINARY VARIANCE ANALYSIS**

HEARING DATE: February 15, 2017

**DUE DATE:** January 17, 2017

Distributed: December 16, 2016

Cobb County... Expect the Best!

| APPLICANT:     | Larry L. Carr                       | PETITION No.: V-12 |              |
|----------------|-------------------------------------|--------------------|--------------|
| PHONE:         | 770-575-0919                        | DATE OF HEARING:   | 02-15-2017   |
| REPRESENTA     | <b>TIVE:</b> Larry L. Carr          | PRESENT ZONING:    | R-20         |
| PHONE:         | 770-575-0919                        | LAND LOT(S):       | 149          |
| TITLEHOLDE     | R: Edna B. Carr and Larry L. Carr   | DISTRICT:          | 18           |
| PROPERTY LO    | <b>CATION:</b> On the north side of | SIZE OF TRACT:     | 0.51 acres   |
| Thunderwood La | ne, west of James Road              | COMMISSION DISTRI  | CT: <u>4</u> |

(1522 Thunderwood Lane).

TYPE OF VARIANCE:1) Allow an accessory structure (approximately 400 square foot carport awning) to belocated to the front and side of the principal building; and 2) waive the front setback for an accessory structure under650 square feet (approximately 400 square foot carport awning) from the required 35 feet to seven (7) feet.