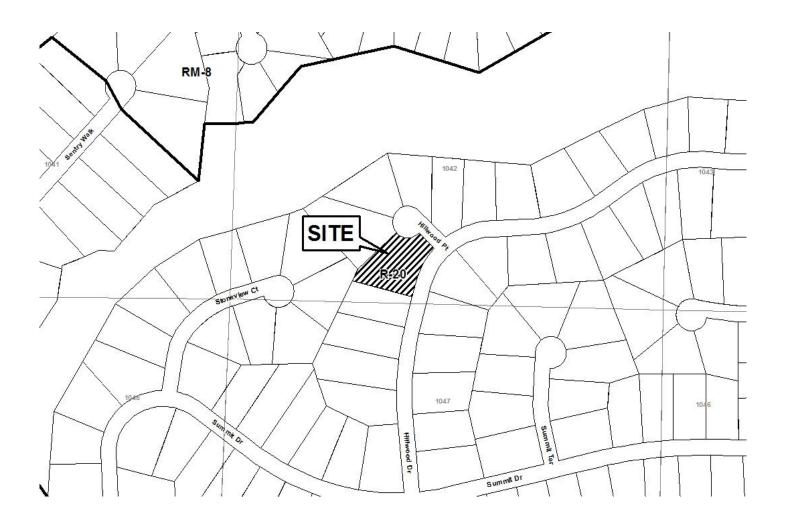

ZONING:    | R-20       |
| PHONE:                    | 770-329-9792                            | LAND LOT(S):       | 1042       |
| TITLEHOLDE                | <b>R:</b> Peter Wagner and Trine Wagner | DISTRICT:          | 16         |
| PROPERTY LO               | <b>DCATION:</b> On the southwest corner | SIZE OF TRACT:     | 0.69 acres |
| of Hillwood Driv<br>Drive | e and Hillwood Point, north of Summit   | COMMISSION DISTRI  | CT: 2      |
| (1000 *****               |                                         |                    |            |

(4080 Hillwood Point).

TYPE OF VARIANCE: Waive the maximum allowable height for a fence adjacent to a public road right-of-way

or to the front or side of a house in a residential district from six (6) feet to eight and one-half (8.5) feet.



| Application for Variance