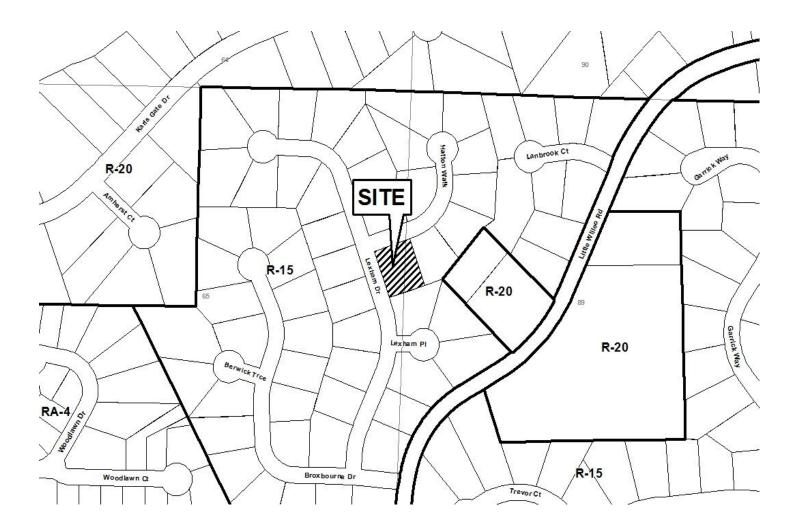

# **PRELIMINARY VARIANCE ANALYSIS**

HEARING DATE: February 15, 2017

**DUE DATE:** January 17, 2017

Distributed: December 16, 2016

Cobb County... Expect the Best!

| APPLICANT:     | Larry L. Carr                       | PETITION No.: V-12 |              |
|----------------|-------------------------------------|--------------------|--------------|
| PHONE:         | 770-575-0919                        | DATE OF HEARING:   | 02-15-2017   |
| REPRESENTA     | <b>TIVE:</b> Larry L. Carr          | PRESENT ZONING:    | R-20         |
| PHONE:         | 770-575-0919                        | LAND LOT(S):       | 149          |
| TITLEHOLDE     | R: Edna B. Carr and Larry L. Carr   | DISTRICT:          | 18           |
| PROPERTY LO    | <b>CATION:</b> On the north side of | SIZE OF TRACT:     | 0.51 acres   |
| Thunderwood La | ne, west of James Road              | COMMISSION DISTRI  | CT: <u>4</u> |

(1522 Thunderwood Lane).

TYPE OF VARIANCE:1) Allow an accessory structure (approximately 400 square foot carport awning) to belocated to the front and side of the principal building; and 2) waive the front setback for an accessory structure under650 square feet (approximately 400 square foot carport awning) from the required 35 feet to seven (7) feet.