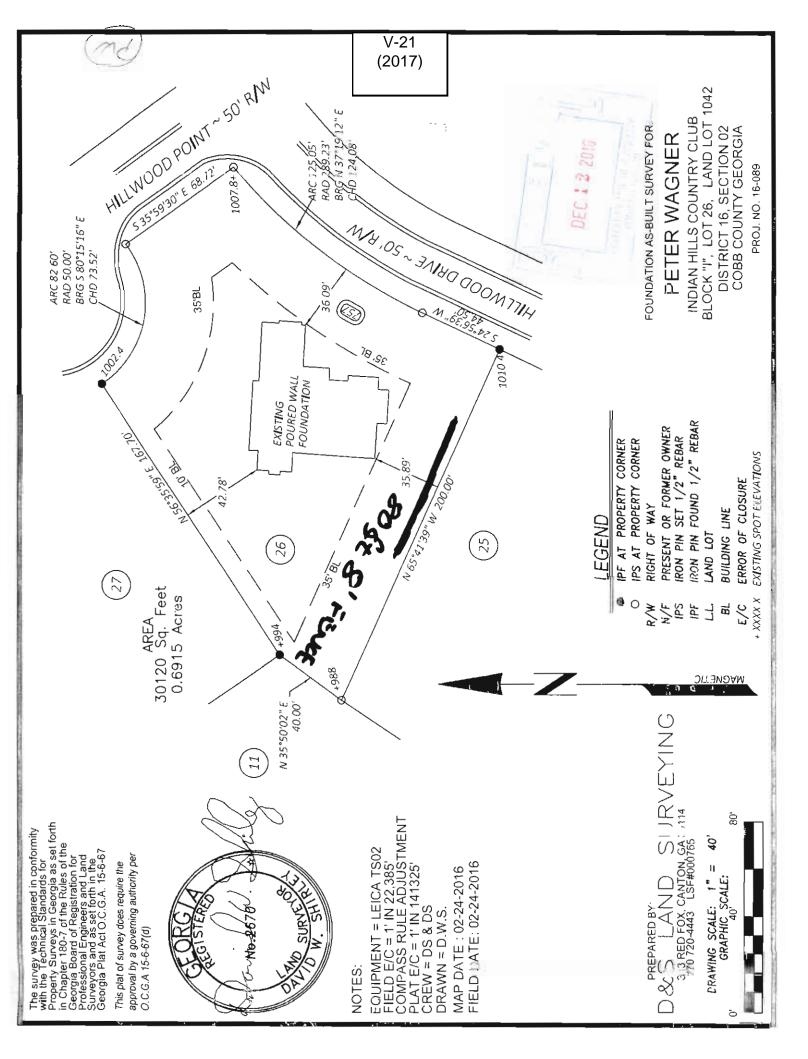

ning Appeals hearing on May 11, 2016 permission was granted to permit signage in rear of building up to three feet above the roofline. Reason request is now being made to permit the endcap sign for up to six feet above roofline is that three feet would still not create visibility in this specific location.
- 8. Landlord has had several communications with representatives of Cobb County to design signage that recognizes specific roof top sign restrictions this application represents a design that Landlord believes respects and conforms to the requests of Cobb County.



From Eld Cop.

Quadrange Architects Limited Quadrange Architects Limited 20 MBV 2815

IPPOLITO'S - 7 FT SIGN

9

TOWN CENTER PLAZA

425 ERNEST BARRE*T<sup>I</sup> PKWY* Yennesaw, GA, USA Froject NS, 11030 Oct 7, 2016









| APPLICANT:                | Peter Wagner                            | PETITION No.: V-21 |            |
|---------------------------|-----------------------------------------|--------------------|------------|
| PHONE:                    | 770-329-9792                            | DATE OF HEARING:   | 02-15-2017 |
| REPRESENTA                | TIVE: Peter Wagner                      | PRESENT ZONING:    | R-20       |
| PHONE:                    | 770-329-9792                            | LAND LOT(S):       | 1042       |
| TITLEHOLDE                | <b>R:</b> Peter Wagner and Trine Wagner | DISTRICT:          | 16         |
| PROPERTY LO               | <b>DCATION:</b> On the southwest corner | SIZE OF TRACT:     | 0.69 acres |
| of Hillwood Driv<br>Drive | e and Hillwood Point, nort