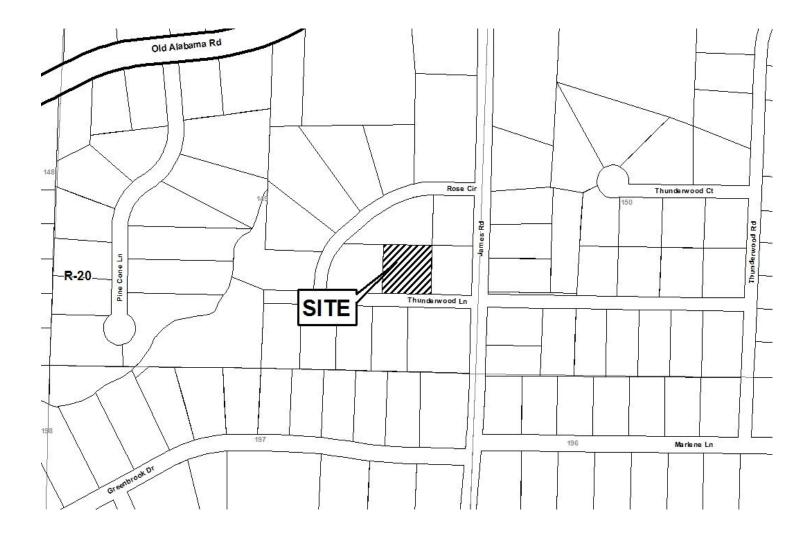

# **PRELIMINARY VARIANCE ANALYSIS**

HEARING DATE: February 15, 2017

**DUE DATE:** January 17, 2017

Distributed: December 16, 2016

Cobb County... Expect the Best!

| APPLICANT:     | Larry L. Carr                       | PETITION No.: V-12 |              |
|----------------|-------------------------------------|--------------------|--------------|
| PHONE:         | 770-575-0919                        | DATE OF HEARING:   | 02-15-2017   |
| REPRESENTA     | <b>TIVE:</b> Larry L. Carr          | PRESENT ZONING:    | R-20         |
| PHONE:         | 770-575-0919                        | LAND LOT(S):       | 149          |
| TITLEHOLDE     | R: Edna B. Carr and Larry L. Carr   | DISTRICT:          | 18           |
| PROPERTY LO    | <b>CATION:</b> On the north side of | SIZE OF TRACT:     | 0.51 acres   |
| Thunderwood La | ne, west of James Road              | COMMISSION DISTRI  | CT: <u>4</u> |

(1522 Thunderwood Lane).

TYPE OF VARIANCE:1) Allow an accessory structure (approximately 400 square foot carport awning) to belocated to the front and side of the principal building; and 2) waive the front setback for an accessory structure under650 square feet (approximately 400 square foot carport awning) from the required 35 feet to seven (7) feet.