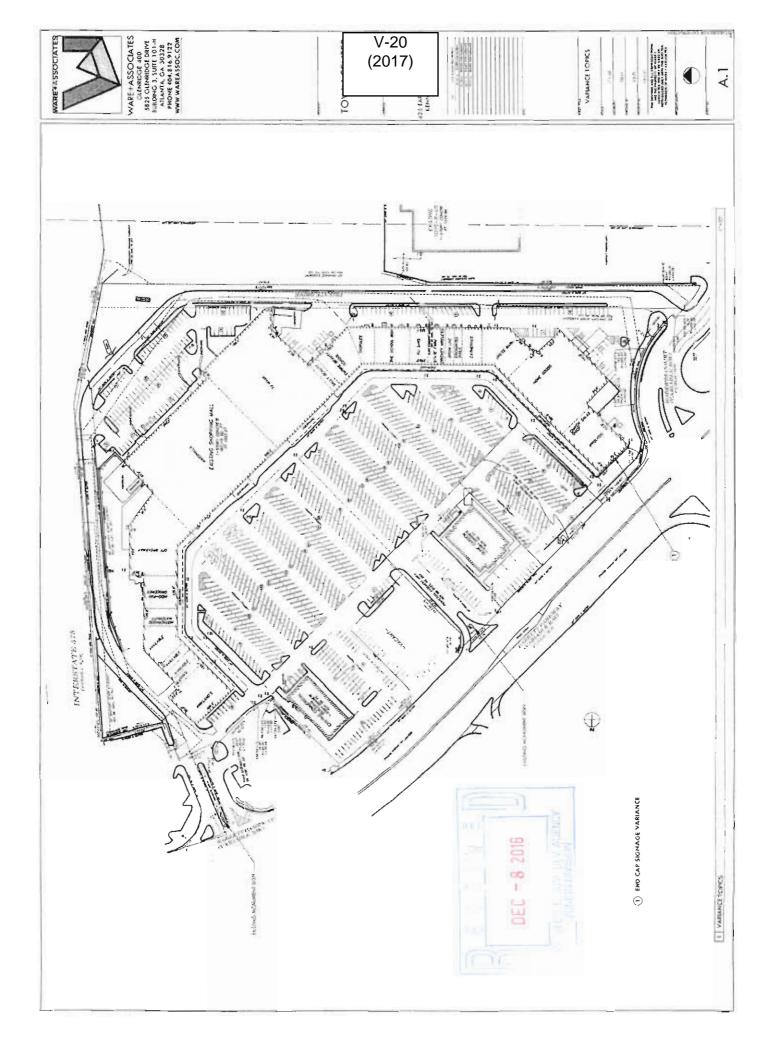

# **PRELIMINARY VARIANCE ANALYSIS**

HEARING DATE: February 15, 2017

**DUE DATE:** January 17, 2017

Distributed: December 16, 2016

Cobb County... Expect the Best!

| APPLICANT:     | Larry L. Carr                       | PETITION No.: V-12 |              |
|----------------|-------------------------------------|--------------------|--------------|
| PHONE:         | 770-575-0919                        | DATE OF HEARING:   | 02-15-2017   |
| REPRESENTA     | <b>TIVE:</b> Larry L. Carr          | PRESENT ZONING:    | R-20         |
| PHONE:         | 770-575-0919                        | LAND LOT(S):       | 149          |
| TITLEHOLDE     | R: Edna B. Carr and Larry L. Carr   | DISTRICT:          | 18           |
| PROPERTY LO    | <b>CATION:</b> On the north side of | SIZE OF TRACT:     | 0.51 acres   |
| Thunderwood La | ne, west of James Road              | COMMISSION DISTRI  | CT: <u>4</u> |