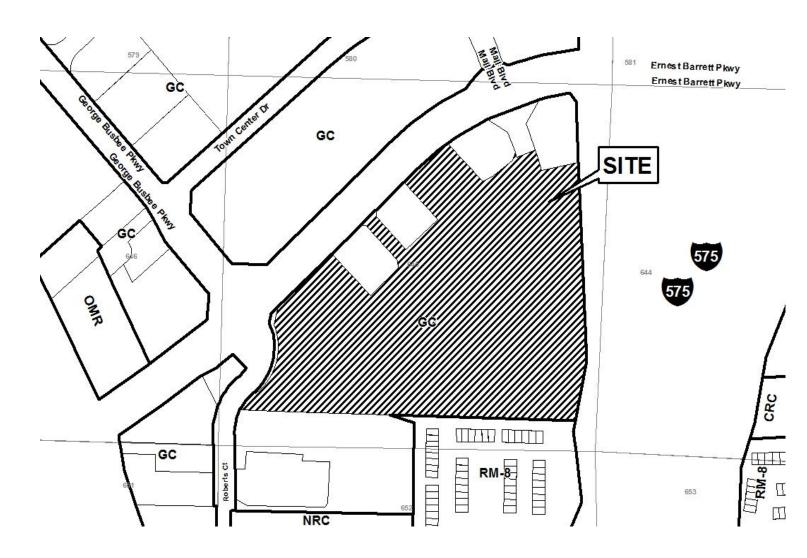

# **PRELIMINARY VARIANCE ANALYSIS**

HEARING DATE: February 15, 2017

**DUE DATE:** January 17, 2017

Distributed: December 16, 2016

Cobb County... Expect the Best!

| APPLICANT:     | Larry L. Carr                       | PETITION No.: V-12 |              |
|----------------|-------------------------------------|--------------------|--------------|
| PHONE:         | 770-575-0919                        | DATE OF HEARING:   | 02-15-2017   |
| REPRESENTA     | <b>TIVE:</b> Larry L. Carr          | PRESENT ZONING:    | R-20         |
| PHONE:         | 770-575-0919                        | LAND LOT(S):       | 149          |
| TITLEHOLDE     | R: Edna B. Carr and Larry L. Carr   | DISTRICT:          | 18           |
| PROPERTY LO    | <b>CATION:</b> On the north side of | SIZE OF TRACT:     | 0.51 acres   |
| Thunderwood La | ne, west of James Road              | COMMISSION DISTRI  | CT: <u>4</u> |