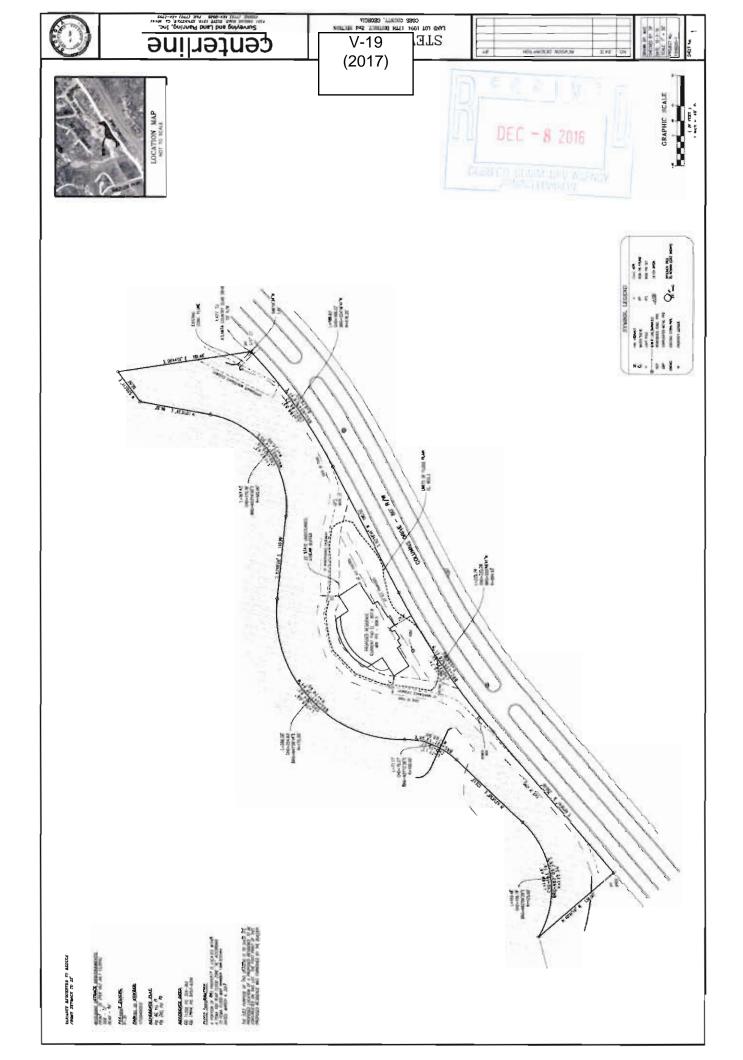

# **PRELIMINARY VARIANCE ANALYSIS**

HEARING DATE: February 15, 2017

**DUE DATE:** January 17, 2017

Distributed: December 16, 2016

Cobb County... Expect the Best!

| APPLICANT:     | Larry L. Carr                       | PETITION No.: V-12 |              |
|----------------|-------------------------------------|--------------------|--------------|
| PHONE:         | 770-575-0919                        | DATE OF HEARING:   | 02-15-2017   |
| REPRESENTA     | <b>TIVE:</b> Larry L. Carr          | PRESENT ZONING:    | R-20         |
| PHONE:         | 770-575-0919                        | LAND LOT(S):       | 149          |
| TITLEHOLDE     | R: Edna B. Carr and Larry L. Carr   | DISTRICT:          | 18           |
| PROPERTY LO    | <b>CATION:</b> On the north side of | SIZE OF TRACT:     | 0.51 acres   |
| Thunderwood La | ne, west of James Road              | COMMISSION DISTRI  | CT: <u>4</u> |

(1522 Thunderwood Lane).

TYPE OF VARIANCE:1) Allow an accessory structure (approximately 400 square foot carport awning) to belocated to the front and side of the principal building; and 2) waive the front setback for an accessory structure under650 square feet (approximately 400 square foot carport awning) from the required 35 feet to seven (7) feet.