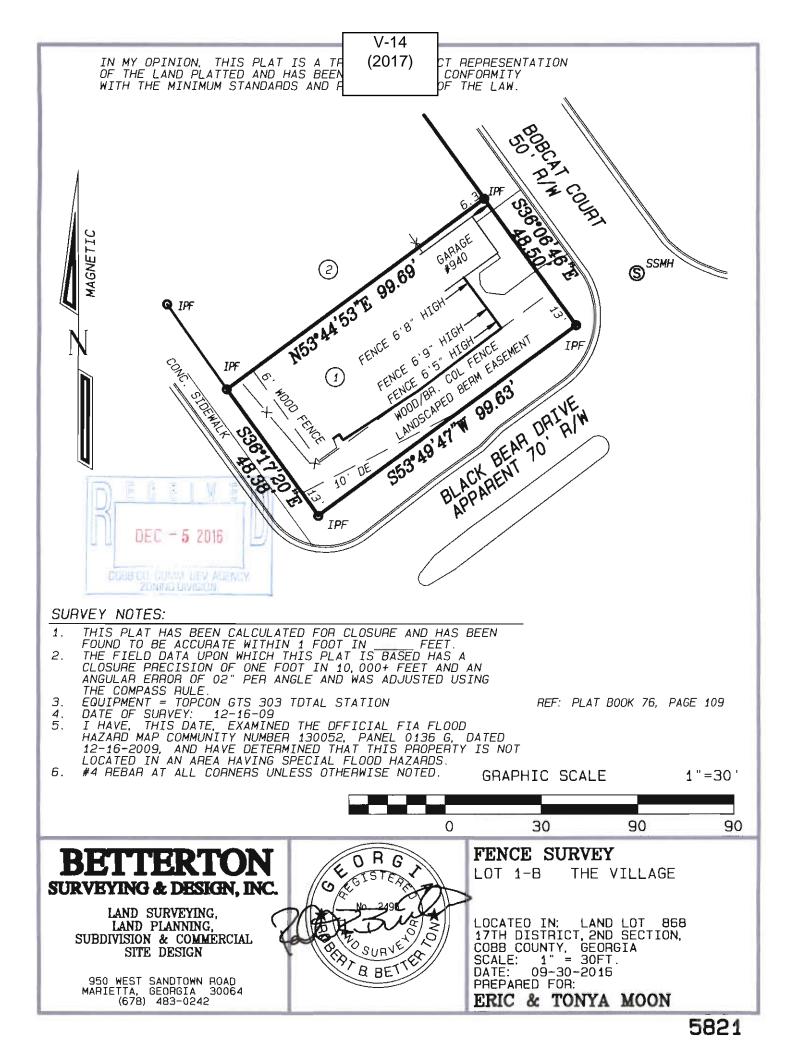

e 4100 and the 4300 buildings from 30 feet to 25 feet;

(4) to reduce the side yard setback on either side of the property line between the two level parking deck and the three level parking deck on the 4100 site from 15 feet to 6 feet at the specific location shown on the Plot Plan;

(5) to reduce the side yard setback on either side of the property line between the two level parking deck and the Future parking deck on the 4300 site from 15 feet to 4 feet at the specific location shown on the Plot Plan; and,

(6) to reduce the side yard setback on the building side of the property line between the 4300 building and the parking deck, at the specific location shown on the Plot Plan from 15 feet to 12.8 feet at one building corner and from 15 feet to 12.2 feet at the other building corner.



| APPLICANT:                                                                         | Eric Moon         |                          | PETITION No.: V-14 | 4          |
|------------------------------------------------------------------------------------|-------------------|--------------------------|--------------------|------------|
| PHONE:                                                                             | 404-446-80        | 69                       | DATE OF HEARING:   | 02-15-2017 |
| REPRESENTA                                                                         | <b>FIVE:</b> Eric | e Moon                   | PRESENT ZONING:    | RM-12      |
| PHONE:                                                                             | 404               | -446-8069