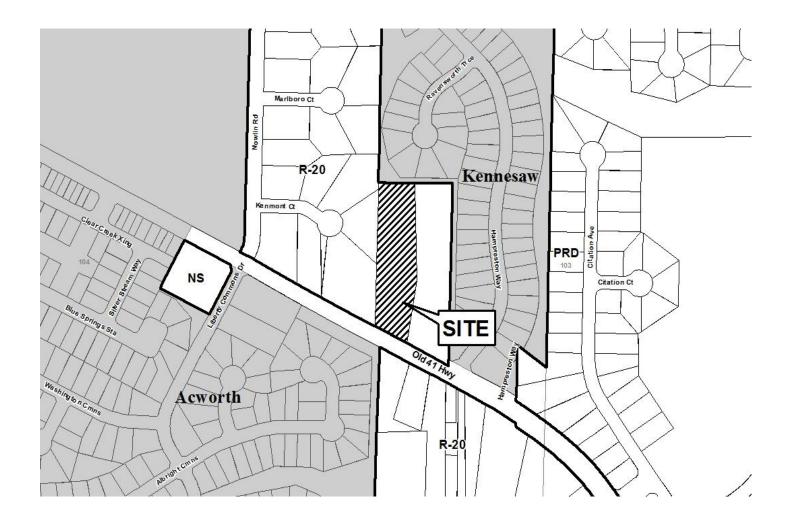

| ICT: <u>1</u>                                                                                                                                                                    |
|              | 678-23<br><b>FIVE:</b><br><b>R:</b> Eri<br><b>DCATIC</b> | 678-234-7756<br><b>R:</b> Eric Larson | 678-234-7756       DATE OF HEARING: <b>IVE:</b> Eric Larson         678-234-7756 <b>LAND LOT(S): R:</b> Eric Larson <b>DISTRICT: DISTRICT: DCATION:</b> On the north side of Old |

(3230 Old Highway 41).

 TYPE OF VARIANCE:
 Waive the setback for an accessory structure over 650 square feet (approximtely 1,200

square foot proposed storage building) from the required 100 feet to 30 feet adjacent to the eastern property line and to

83 feet adjacent to the western property line.



| Application for Variance                                                                                                                                                                                                                                                                                                                                                                                      |
|-----------------------------------------------------------------------------------------------------------------------------------------------------------------------------------------------------------------------------------------------------------------------------------------------------------------------------------------------------------------------------------------------------------