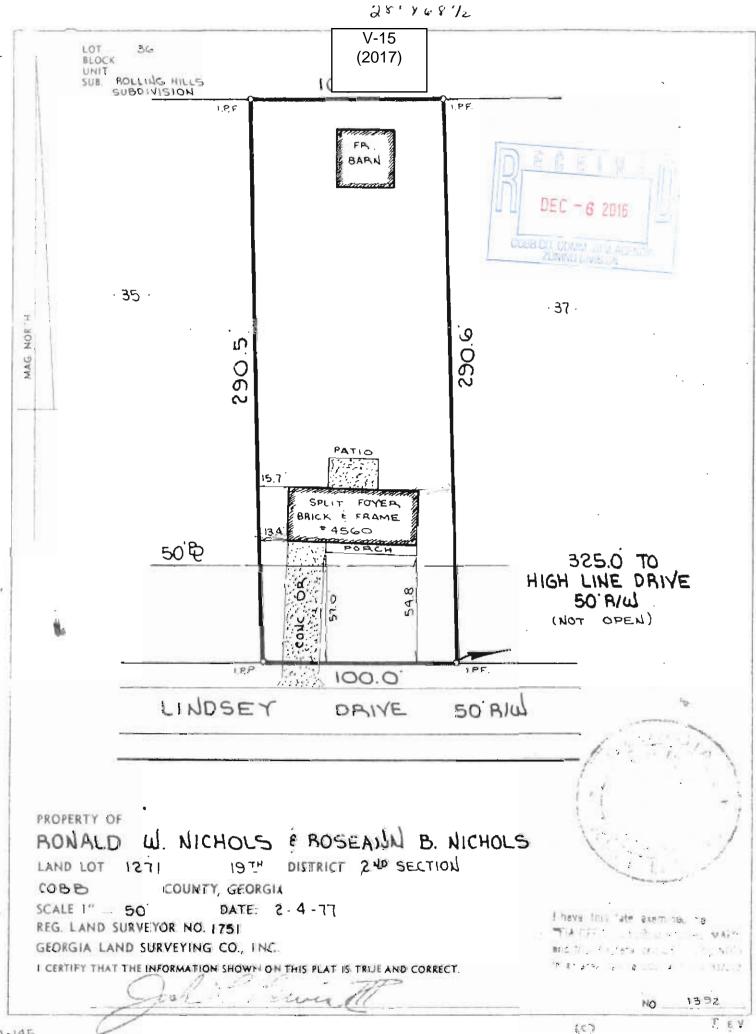

# **PRELIMINARY VARIANCE ANALYSIS**

HEARING DATE: February 15, 2017

**DUE DATE:** January 17, 2017

Distributed: December 16, 2016

Cobb County... Expect the Best!

| APPLICANT:     | Larry L. Carr                       | PETITION No.: V-12 |              |
|----------------|-------------------------------------|--------------------|--------------|
| PHONE:         | 770-575-0919                        | DATE OF HEARING:   | 02-15-2017   |
| REPRESENTA     | <b>TIVE:</b> Larry L. Carr          | PRESENT ZONING:    | R-20         |
| PHONE:         | 770-575-0919                        | LAND LOT(S):       | 149          |
| TITLEHOLDE     | R: Edna B. Carr and Larry L. Carr   | DISTRICT:          | 18           |
| PROPERTY LO    | <b>CATION:</b> On the north side of | SIZE OF TRACT:     | 0.51 acres   |
| Thunderwood La | ne, west of James Road              | COMMISSION DISTRI  | CT: <u>4</u> |

(1522 Thunderwood Lane).

TYPE OF VARIANCE:1) Allow an accessory structure (approximately 400 square foot carport awning) to belocated to the front and side of the principal building; and 2) waive the front setback for an accessory structure under650 square feet (approximately 400 square foot carport awning) from the required 35 feet to seven (7) feet.