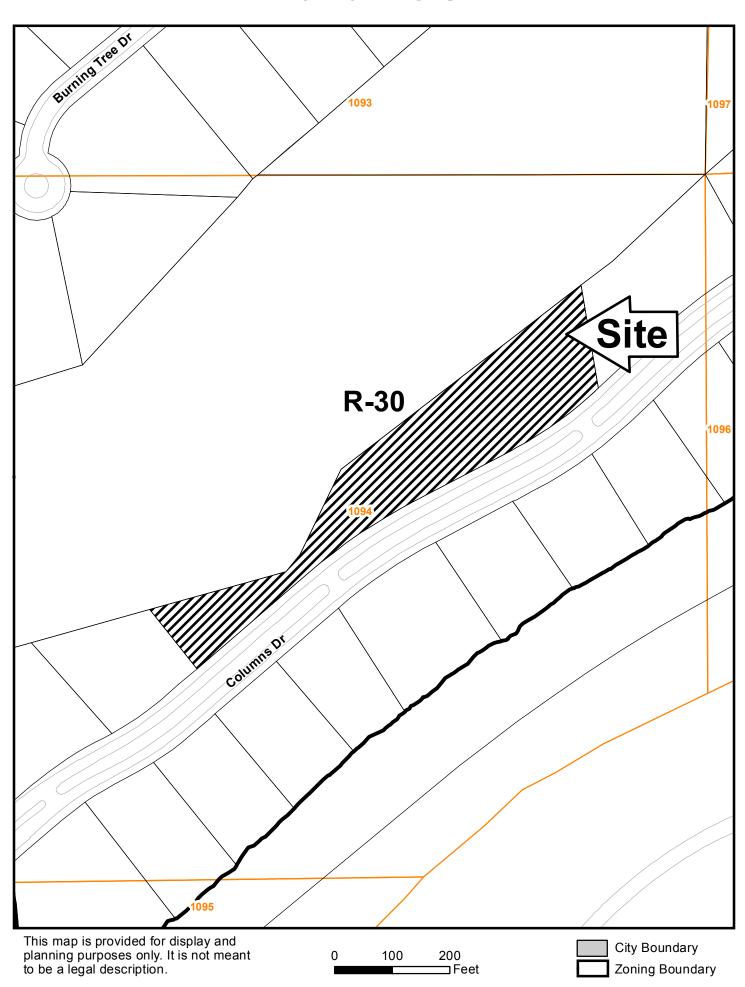

# V-19-2017 GIS

#### BEFORE THE COBB COUNTY BOARD OF ZONING APPEALS

Applicant/Titleholder: Sterling Lyons, LLC

Please state what hardship would be created by following the normal terms of the ordinance:

Sterling Lyons, LLC, as the Applicant and Property Owner (hereinafter collectively "Applicant"), is the owner of a parcel located on the northwesterly side of Columns Drive, northeasterly of Riverview Drive and southwesterly of Atlanta Country Club Drive, in Land Lot 1094, 17th District, 2nd Section, Cobb County, Georgia (hereinafter the "Property" or "Subject Property"). The Subject Property is currently zoned to the R-30 zoning classification, and Applicant is proposing to construct one single-family residence upon the Property. Due to the size and shape of the Property; as well as the major portion of the Property being located within the 100 year flood plain area, the buildable area is very limited and irregular in shape. To allow for the construction of a residence which is comparable in quality and square footage of other single-family residences within the Columns Drive and surrounding areas, waiver of the required thirty-five (35) foot front setback variance is necessary. To grant the requested variance and allow the construction of the proposed residence would result in minimal impact, if any at all, upon the Subject Property or any other adjacent or surrounding properties.