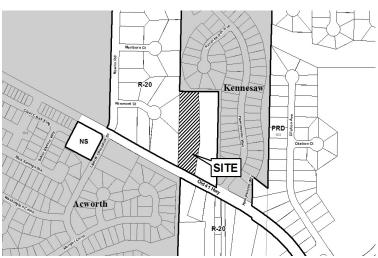

| APPLICANT:                                         | Eric Larson |                 | PETITION No.: V-18     |            |
|----------------------------------------------------|-------------|-----------------|------------------------|------------|
| PHONE:                                             | 678-23      | 4-7756          | DATE OF HEARING:       | 02-15-2017 |
| REPRESENTATIVE: Eric Larson                        |             | PRESENT ZONING: | R-20                   |            |
| PHONE:                                             |             | 678-234-7756    | LAND LOT(S):           | 104        |
| TITLEHOLDER: Eric Larson                           |             |                 | DISTRICT:              | 20         |
| <b>PROPERTY LOCATION:</b> On the north side of Old |             |                 | SIZE OF TRACT:         | 1.78 acres |
| Highway 41, southeast of Nowlin Road               |             |                 | COMMISSION DISTRICT: 1 |            |
| (3230 Old Highw                                    | ay 41).     |                 | _                      |            |