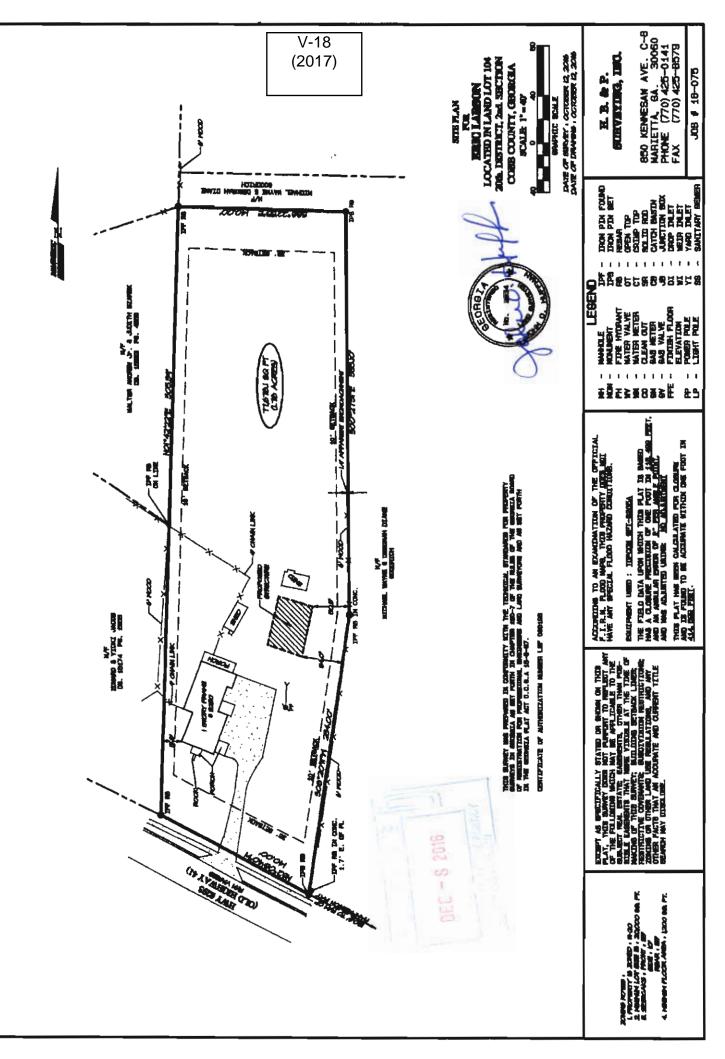

| APPLICANT:                                         | Eric Larson |                 | PETITION No.: V-18     |            |
|----------------------------------------------------|-------------|-----------------|------------------------|------------|
| PHONE:                                             | 678-23      | 4-7756          | DATE OF HEARING:       | 02-15-2017 |
| REPRESENTATIVE: Eric Larson                        |             | PRESENT ZONING: | R-20                   |            |
| PHONE:                                             |             | 678-234-7756    | LAND LOT(S):           | 104        |
| TITLEHOLDER: Eric Larson                           |             |                 | DISTRICT:              | 20         |
| <b>PROPERTY LOCATION:</b> On the north side of Old |             |                 | SIZE OF TRACT:         | 1.78 acres |
| Highway 41, southeast of Nowlin Road               |             |                 | COMMISSION DISTRICT: 1 |            |
| (3230 Old Highw                                    | ay 41).     |                 | _                      |            |

 TYPE OF VARIANCE:
 Waive the setback for an accessory structure over 650 square feet (approximtely 1,200 square foot proposed storage building) from the required 100 feet to 30 feet adjacent to the eastern property line and to 83 feet adjacent to the western property line.