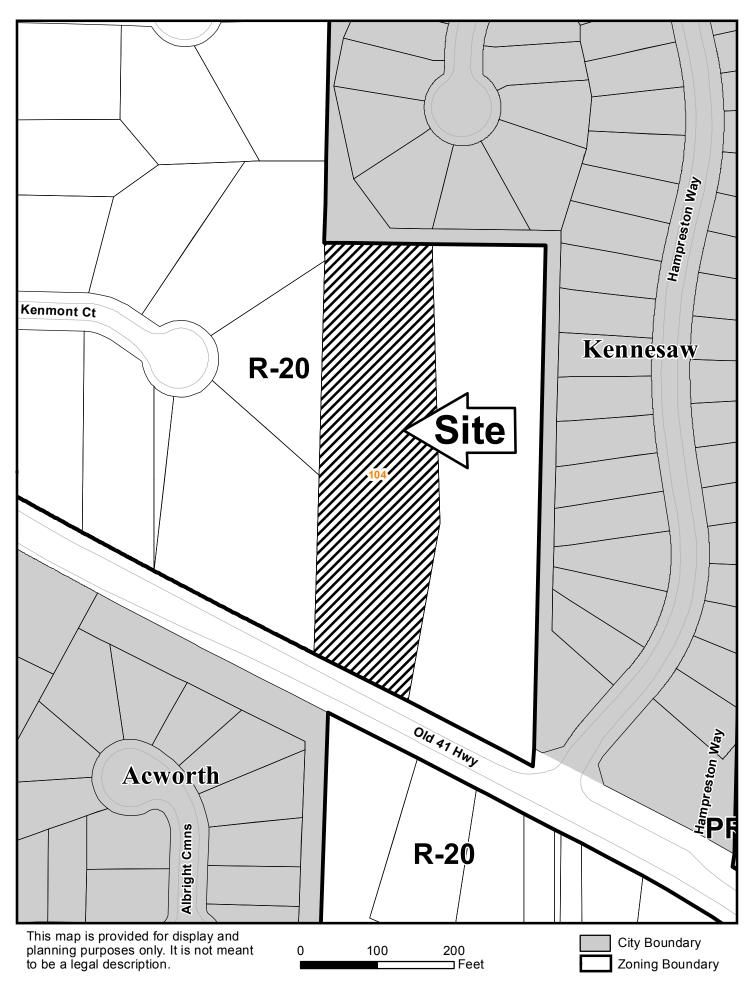

| APPLICANT:                                         | Eric Larson |                 | PETITION No.: V-18     |            |
|----------------------------------------------------|-------------|-----------------|------------------------|------------|
| PHONE:                                             | 678-23      | 4-7756          | DATE OF HEARING:       | 02-15-2017 |
| REPRESENTATIVE: Eric Larson                        |             | PRESENT ZONING: | R-20                   |            |
| PHONE:                                             |             | 678-234-7756    | LAND LOT(S):           | 104        |
| TITLEHOLDER: Eric Larson                           |             |                 | DISTRICT:              | 20         |
| <b>PROPERTY LOCATION:</b> On the north side of Old |             |                 | SIZE OF TRACT:         | 1.78 acres |
| Highway 41, southeast of Nowlin Road               |             |                 | COMMISSION DISTRICT: 1 |            |
| (3230 Old Highw                                    | ay 41).     |                 | _                      |            |