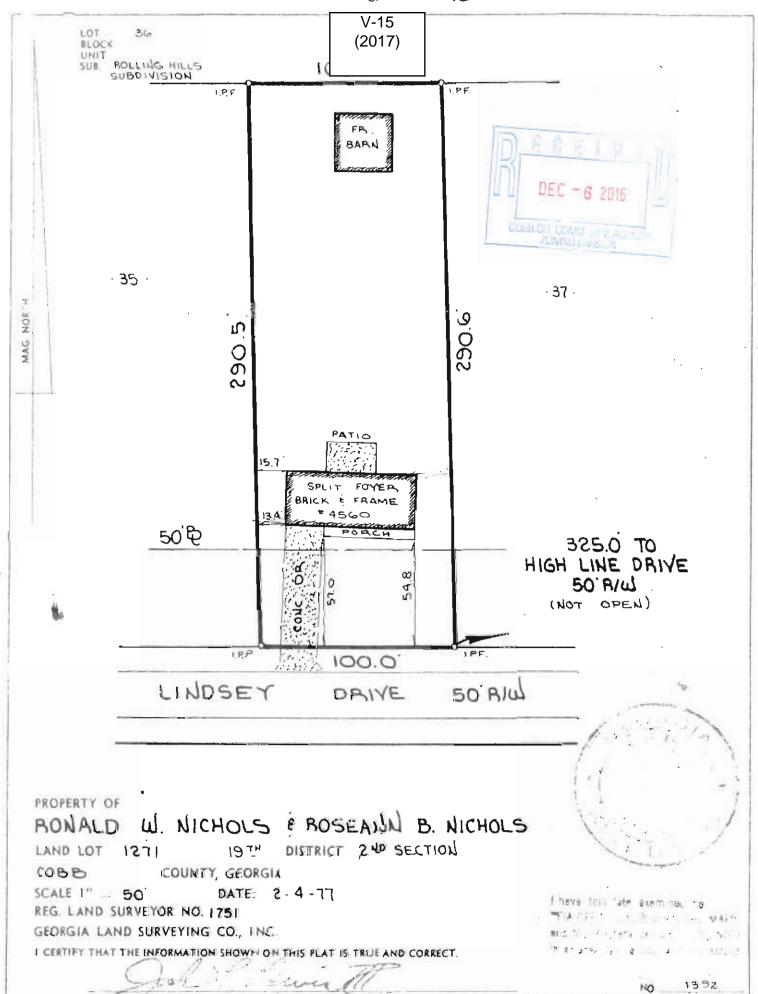

(C)

54-145

| APPLICANT: Roseann B. Nichols                                                                                 | PETITION No.: V-15                                                                                                    |
|---------------------------------------------------------------------------------------------------------------|-----------------------------------------------------------------------------------------------------------------------|
| PHONE: 770-823-0273                                                                                           | <b>DATE OF HEARING:</b> 02-15-2017                                                                                    |
| REPRESENTATIVE: Roseann B. Nichols                                                                            | PRESENT ZONING: R-30                                                                                                  |
| PHONE: 770-823-0273                                                                                           | <b>LAND LOT(S):</b> 1271                                                                                              |
| TITLEHOLDER: Roseann B. Nichols                                                                               | DISTRICT: 19                                                                                                          |
| PROPERTY LOCATION: On the north side of                                                                       | SIZE OF TRACT: 0.66 acres                                                                                             |
| Lindsey Drive, west of Jamestowne Drive                                                                       | COMMISSION DISTRICT: 4                                                                                                |
| (4560 Lindsey Drive).                                                                                         |                                                                                                                       |
| TYPE OF VARIANCE: Waive the setbacks for an acce square foot metal building) from the required 100 feet to 15 | ssory structure over 650 square feet (approximately 900 feet from the rear, 25 feet adjacent to the eastern side, and |
| 42 feet adjacent to the western side.                                                                         |                                                                                                                       |
| OPPOSITION: No. OPPOSED PETITION No BOARD OF APPEALS DECISION                                                 | SPOKESMAN                                                                                                             |
| APPROVED MOTION BY<br>REJECTED SECONDED                                                                       | R-20 Reds La                                                                                                          |
| HELD CARRIED                                                                                                  | SITE SITE                                                                                                             |
| STIPULATIONS:                                                                                                 | R-30 Linkey Or                                                                                                        |
|                                                                                                               | 1320                                                                                                                  |