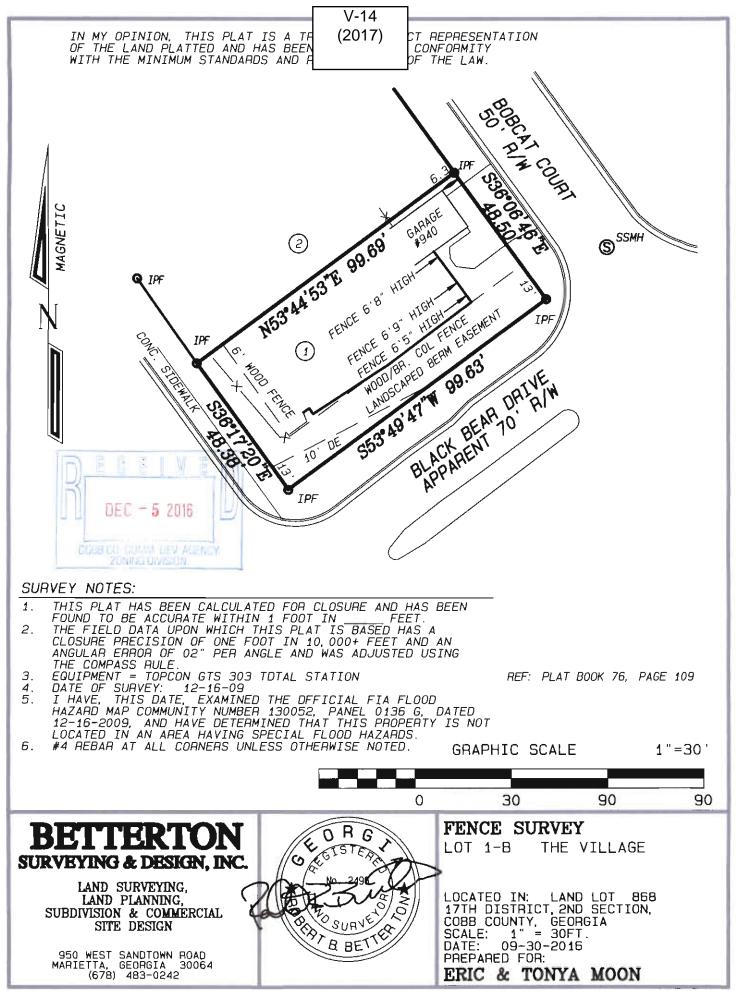

| APPLICANT: Eric Moon                                                               | PETITION No.: V-14                                                                                                                                                                                                                                                                                                                                                                                                                                                                                                                                                                                                                                                                                                                                                                                                                                                                                                                                                                                                                                                                                                                                                                                                                                                                                                                                                                                                                                                                                                                                                                                                                                                                                                                                                                                                                                                                                                                                                                                                                                                                                                             |
|------------------------------------------------------------------------------------|--------------------------------------------------------------------------------------------------------------------------------------------------------------------------------------------------------------------------------------------------------------------------------------------------------------------------------------------------------------------------------------------------------------------------------------------------------------------------------------------------------------------------------------------------------------------------------------------------------------------------------------------------------------------------------------------------------------------------------------------------------------------------------------------------------------------------------------------------------------------------------------------------------------------------------------------------------------------------------------------------------------------------------------------------------------------------------------------------------------------------------------------------------------------------------------------------------------------------------------------------------------------------------------------------------------------------------------------------------------------------------------------------------------------------------------------------------------------------------------------------------------------------------------------------------------------------------------------------------------------------------------------------------------------------------------------------------------------------------------------------------------------------------------------------------------------------------------------------------------------------------------------------------------------------------------------------------------------------------------------------------------------------------------------------------------------------------------------------------------------------------|
| <b>PHONE:</b> 404-446-8069                                                         | <b>DATE OF HEARING:</b> 02-15-2017                                                                                                                                                                                                                                                                                                                                                                                                                                                                                                                                                                                                                                                                                                                                                                                                                                                                                                                                                                                                                                                                                                                                                                                                                                                                                                                                                                                                                                                                                                                                                                                                                                                                                                                                                                                                                                                                                                                                                                                                                                                                                             |
| REPRESENTATIVE: Eric Moon                                                          | PRESENT ZONING: RM-12                                                                                                                                                                                                                                                                                                                                                                                                                                                                                                                                                                                                                                                                                                                                                                                                                                                                                                                                                                                                                                                                                                                                                                                                                                                                                                                                                                                                                                                                                                                                                                                                                                                                                                                                                                                                                                                                                                                                                                                                                                                                                                          |
| <b>PHONE:</b> 404-446-8069                                                         | <b>LAND LOT(S):</b> 868                                                                                                                                                                                                                                                                                                                                                                                                                                                                                                                                                                                                                                                                                                                                                                                                                                                                                                                                                                                                                                                                                                                                                                                                                                                                                                                                                                                                                                                                                                                                                                                                                                                                                                                                                                                                                                                                                                                                                                                                                                                                                                        |
| TITLEHOLDER: Eric Moon and Tanya Tilgner                                           | <b>DISTRICT:</b> 17                                                                                                                                                                                                                                                                                                                                                                                                                                                                                                                                                                                                                                                                                                                                                                                                                                                                                                                                                                                                                                                                                                                                                                                                                                                                                                                                                                                                                                                                                                                                                                                                                                                                                                                                                                                                                                                                                                                                                                                                                                                                                                            |
| <b>PROPERTY LOCATION:</b> On the southwest side of                                 | SIZE OF TRACT: 0.11 acres                                                                                                                                                                                                                                                                                                                                                                                                                                                                                                                                                                                                                                                                                                                                                                                                                                                                                                                                                                                                                                                                                                                                                                                                                                                                                                                                                                                                                                                                                                                                                                                                                                                                                                                                                                                                                                                                                                                                                                                                                                                                                                      |
| Bobcat Court, on the northeast corner of Powers Ferry<br>Road and Black Bear Drive | COMMISSION DISTRICT: 2                                                                                                                                                                                                                                                                                                                                                                                                                                                                                                                                                                                                                                                                                                                                                                                                                                                                                                                                                                                                                                                                                                                                                                                                                                                                                                                                                                                                                                                                                                                                                                                                                                                                                                                                                                                                                                                                                                                                                                                                                                                                                                         |
| (940 Bobcat Court).                                                                |                                                                                                                                                                                                                                                                                                                                                                                                                                                                                                                                                                                                                                                                                                                                                                                                                                                                                                                                                                                                                                                                                                                                                                                                                                                                                                                                                                                                                                                                                                                                                                                                                                                                                                                                                                                                                                                                                                                                                                                                                                                                                                                                |
| TYPE OF VARIANCE: Waive the maximum allowable                                      | ole height for a fence adjacent to a public road right-of-way                                                                                                                                                                                                                                                                                                                                                                                                                                                                                                                                                                                                                                                                                                                                                                                                                                                                                                                                                                                                                                                                                                                                                                                                                                                                                                                                                                                                                                                                                                                                                                                                                                                                                                                                                                                                                                                                                                                                                                                                                                                                  |
| or to the front or side of a house in a residential district fro                   | om six (6) feet to seven (7) feet.                                                                                                                                                                                                                                                                                                                                                                                                                                                                                                                                                                                                                                                                                                                                                                                                                                                                                                                                                                                                                                                                                                                                                                                                                                                                                                                                                                                                                                                                                                                                                                                                                                                                                                                                                                                                                                                                                                                                                                                                                                                                                             |
| OPPOSITION: No. OPPOSED PETITION No.                                               | SPOKESMAN                                                                                                                                                                                                                                                                                                                                                                                                                                                                                                                                                                                                                                                                                                                                                                                                                                                                                                                                                                                                                                                                                                                                                                                                                                                                                                                                                                                                                                                                                                                                                                                                                                                                                                                                                                                                                                                                                                                                                                                                                                                                                                                      |
| BOARD OF APPEALS DECISION                                                          | Marietta 5                                                                                                                                                                                                                                                                                                                                                                                                                                                                                                                                                                                                                                                                                                                                                                                                                                                                                                                                                                                                                                                                                                                                                                                                                                                                                                                                                                                                                                                                                                                                                                                                                                                                                                                                                                                                                                                                                                                                                                                                                                                                                                                     |
| APPROVED MOTION BY                                                                 | COMPONENT CONTRACTOR C |
| REJECTED SECONDED                                                                  | SITE RM-12                                                                                                                                                                                                                                                                                                                                                                                                                                                                                                                                                                                                                                                                                                                                                                                                                                                                                                                                                                                                                                                                                                                                                                                                                                                                                                                                                                                                                                                                                                                                                                                                                                                                                                                                                                                                                                                                                                                                                                                                                                                                                                                     |
| HELD CARRIED                                                                       | THE THE PARTY OF T |
|                                                                                    | RM12                                                                                                                                                                                                                                                                                                                                                                                                                                                                                                                                                                                                                                                                                                                                                                                                                                                                                                                                                                                                                                                                                                                                                                                                                                                                                                                                                                                                                                                                                                                                                                                                                                                                                                                                                                                                                                                                                                                                                                                                                                                                                                                           |
|                                                                                    |                                                                                                                                                                                                                                                                                                                                                                                                                                                                                                                                                                                                                                                                                                                                                                                                                                                                                                                                                                                                                                                                                                                                                                                                                                                                                                                                                                                                                                                                                                                                                                                                                                                                                                                                                                                                                                                                                                                                                                                                                                                                                                                                |

## V-14-2017 GIS

**Application for Variance Cobb County** Application No. (type or print clearly) Hearing Date: Phone # 404. 446. 8069 E-mail Clogfree plumbing @gmail ric Moon Address 940 Bobcat Ct Marietta GA (street, city, state and zip code) Phone #\_\_ E-mail (representative's signature) Signed, sealed and delivered in presence of: My commission expires: Titleholder Eric Moon Phone # Same E-mail Same Signature 2 C. Mose Address: 940 Bobcat Ct Marietta 6 A
(attach additional signatures, if needed). (street, city, state and zip code) 3006 My Commission Expires My commission expires: Present Zoning of Property Location 940 Bubcat Ct Manetta, 6A 30067
(street address, if applicable; nearest intersection, etc.) Land Lot(s) \_\_\_\_\_\_ District \_\_\_\_\_\_Size of Tract \_\_\_\_\_Acre(s) Please select the extraordinary and exceptional condition(s) to the piece of property in question. The condition(s) must be peculiar to the piece of property involved. Size of Property \_\_\_\_\_Other \_\_\_\_Other \_\_\_\_ Does the property or this request need a second electrical meter? YES\_\_\_\_\_\_ NO X The Cobb County Zoning Ordinance Section 134-94 states that the Cobb County Board of Zoning Appeals must determine that applying the terms of the Zoning Ordinance without the variance would create an unnecessary hardship. Please state what hardship would be created by following the normal terms of the ordinance: Our fonce has been this way to youte some time. The HOA original compliance about a wooden heigher by top of the new entrance Iron door being too high, but when code entendment come out he mensure My brane and swid the vg corner aver was higher thow wormed, List type of variance requested: Front Entrance WAIK WAY Fence on the top of the stone too high on one side.