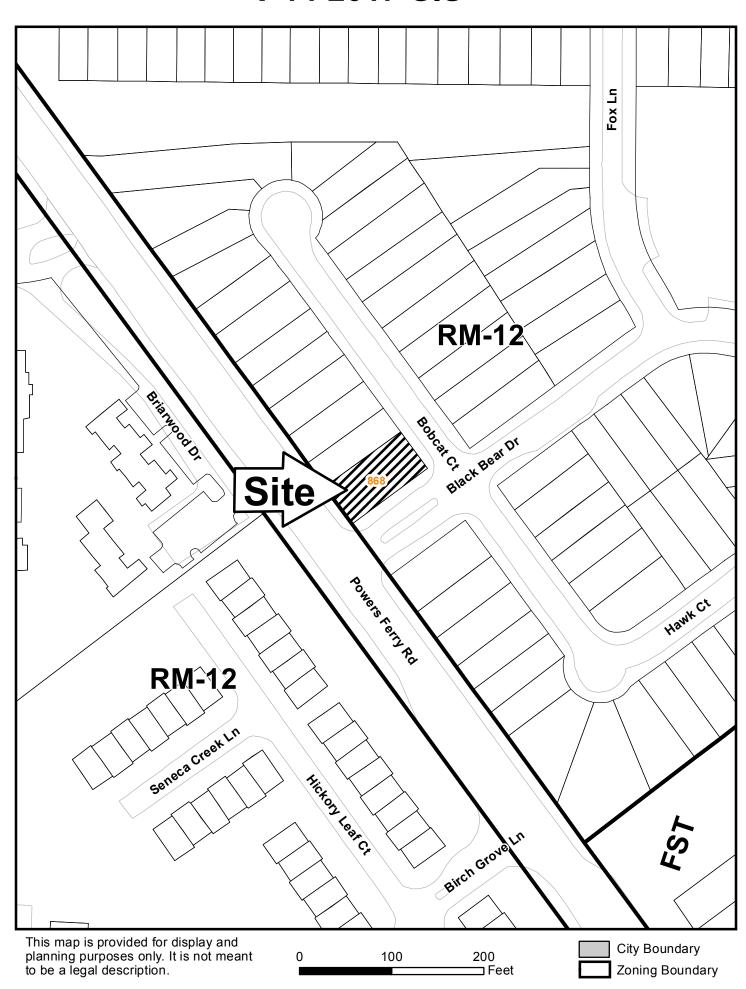

| APPLICANT: Eric Moon                                                               | PETITION No.: V-14                                                                                                                                                                                                                                                                                                                                                                                                                                                                                                                                                                                                                                                                                                                                                                                                                                                                                                                                                                                                                                                                                                                                                                                                                                                                                                                                                                                                                                                                                                                                                                                                                                                                                                                                                                                                                                                                                                                                                                                                                                                                                                             |
|------------------------------------------------------------------------------------|--------------------------------------------------------------------------------------------------------------------------------------------------------------------------------------------------------------------------------------------------------------------------------------------------------------------------------------------------------------------------------------------------------------------------------------------------------------------------------------------------------------------------------------------------------------------------------------------------------------------------------------------------------------------------------------------------------------------------------------------------------------------------------------------------------------------------------------------------------------------------------------------------------------------------------------------------------------------------------------------------------------------------------------------------------------------------------------------------------------------------------------------------------------------------------------------------------------------------------------------------------------------------------------------------------------------------------------------------------------------------------------------------------------------------------------------------------------------------------------------------------------------------------------------------------------------------------------------------------------------------------------------------------------------------------------------------------------------------------------------------------------------------------------------------------------------------------------------------------------------------------------------------------------------------------------------------------------------------------------------------------------------------------------------------------------------------------------------------------------------------------|
| <b>PHONE:</b> 404-446-8069                                                         | <b>DATE OF HEARING:</b> 02-15-2017                                                                                                                                                                                                                                                                                                                                                                                                                                                                                                                                                                                                                                                                                                                                                                                                                                                                                                                                                                                                                                                                                                                                                                                                                                                                                                                                                                                                                                                                                                                                                                                                                                                                                                                                                                                                                                                                                                                                                                                                                                                                                             |
| REPRESENTATIVE: Eric Moon                                                          | PRESENT ZONING: RM-12                                                                                                                                                                                                                                                                                                                                                                                                                                                                                                                                                                                                                                                                                                                                                                                                                                                                                                                                                                                                                                                                                                                                                                                                                                                                                                                                                                                                                                                                                                                                                                                                                                                                                                                                                                                                                                                                                                                                                                                                                                                                                                          |
| <b>PHONE:</b> 404-446-8069                                                         | <b>LAND LOT(S):</b> 868                                                                                                                                                                                                                                                                                                                                                                                                                                                                                                                                                                                                                                                                                                                                                                                                                                                                                                                                                                                                                                                                                                                                                                                                                                                                                                                                                                                                                                                                                                                                                                                                                                                                                                                                                                                                                                                                                                                                                                                                                                                                                                        |
| TITLEHOLDER: Eric Moon and Tanya Tilgner                                           | <b>DISTRICT:</b> 17                                                                                                                                                                                                                                                                                                                                                                                                                                                                                                                                                                                                                                                                                                                                                                                                                                                                                                                                                                                                                                                                                                                                                                                                                                                                                                                                                                                                                                                                                                                                                                                                                                                                                                                                                                                                                                                                                                                                                                                                                                                                                                            |
| <b>PROPERTY LOCATION:</b> On the southwest side of                                 | SIZE OF TRACT: 0.11 acres                                                                                                                                                                                                                                                                                                                                                                                                                                                                                                                                                                                                                                                                                                                                                                                                                                                                                                                                                                                                                                                                                                                                                                                                                                                                                                                                                                                                                                                                                                                                                                                                                                                                                                                                                                                                                                                                                                                                                                                                                                                                                                      |
| Bobcat Court, on the northeast corner of Powers Ferry<br>Road and Black Bear Drive | COMMISSION DISTRICT: 2                                                                                                                                                                                                                                                                                                                                                                                                                                                                                                                                                                                                                                                                                                                                                                                                                                                                                                                                                                                                                                                                                                                                                                                                                                                                                                                                                                                                                                                                                                                                                                                                                                                                                                                                                                                                                                                                                                                                                                                                                                                                                                         |
| (940 Bobcat Court).                                                                |                                                                                                                                                                                                                                                                                                                                                                                                                                                                                                                                                                                                                                                                                                                                                                                                                                                                                                                                                                                                                                                                                                                                                                                                                                                                                                                                                                                                                                                                                                                                                                                                                                                                                                                                                                                                                                                                                                                                                                                                                                                                                                                                |
| TYPE OF VARIANCE: Waive the maximum allowable                                      | ole height for a fence adjacent to a public road right-of-way                                                                                                                                                                                                                                                                                                                                                                                                                                                                                                                                                                                                                                                                                                                                                                                                                                                                                                                                                                                                                                                                                                                                                                                                                                                                                                                                                                                                                                                                                                                                                                                                                                                                                                                                                                                                                                                                                                                                                                                                                                                                  |
| or to the front or side of a house in a residential district fro                   | om six (6) feet to seven (7) feet.                                                                                                                                                                                                                                                                                                                                                                                                                                                                                                                                                                                                                                                                                                                                                                                                                                                                                                                                                                                                                                                                                                                                                                                                                                                                                                                                                                                                                                                                                                                                                                                                                                                                                                                                                                                                                                                                                                                                                                                                                                                                                             |
| OPPOSITION: No. OPPOSED PETITION No.                                               | SPOKESMAN                                                                                                                                                                                                                                                                                                                                                                                                                                                                                                                                                                                                                                                                                                                                                                                                                                                                                                                                                                                                                                                                                                                                                                                                                                                                                                                                                                                                                                                                                                                                                                                                                                                                                                                                                                                                                                                                                                                                                                                                                                                                                                                      |
| BOARD OF APPEALS DECISION                                                          | Marietta 5                                                                                                                                                                                                                                                                                                                                                                                                                                                                                                                                                                                                                                                                                                                                                                                                                                                                                                                                                                                                                                                                                                                                                                                                                                                                                                                                                                                                                                                                                                                                                                                                                                                                                                                                                                                                                                                                                                                                                                                                                                                                                                                     |
| APPROVED MOTION BY                                                                 | COMPONENT CONTRACTOR C |
| REJECTED SECONDED                                                                  | SITE RM-12                                                                                                                                                                                                                                                                                                                                                                                                                                                                                                                                                                                                                                                                                                                                                                                                                                                                                                                                                                                                                                                                                                                                                                                                                                                                                                                                                                                                                                                                                                                                                                                                                                                                                                                                                                                                                                                                                                                                                                                                                                                                                                                     |
| HELD CARRIED                                                                       | THE THE PARTY OF T |
|                                                                                    | RM12                                                                                                                                                                                                                                                                                                                                                                                                                                                                                                                                                                                                                                                                                                                                                                                                                                                                                                                                                                                                                                                                                                                                                                                                                                                                                                                                                                                                                                                                                                                                                                                                                                                                                                                                                                                                                                                                                                                                                                                                                                                                                                                           |
|                                                                                    |                                                                                                                                                                                                                                                                                                                                                                                                                                                                                                                                                                                                                                                                                                                                                                                                                                                                                                                                                                                                                                                                                                                                                                                                                                                                                                                                                                                                                                                                                                                                                                                                                                                                                                                                                                                                                                                                                                                                                                                                                                                                                                                                |

## V-14-2017 GIS

**Application for Variance Cobb County** Application No. (type or print clearly) Hearing Date: Phone # 404. 446. 8069 E-mail Clogfree plumbing @gmail ric Moon Address 940 Bobcat Ct Marietta GA (street, city, state and zip code) Phone #\_\_ E-mail (representative's signature) Signed, sealed and delivered in presence of: My commission expires: Titleholder Eric Moon Phone # Same E-mail Same Signature 2 C. Mose Address: 940 Bobcat Ct Marietta 6 A
(attach additional signatures, if needed). (street, city, state and zip code) 3006 My Commission Expires My commission expires: Present Zoning of Property Location 940 Bubcat Ct Manetta, 6A 30067
(street address, if applicable; nearest intersection, etc.) Land Lot(s) \_\_\_\_\_\_ District \_\_\_\_\_\_Size of Tract \_\_\_\_\_Acre(s) Please select the extraordinary and exceptional condition(s) to the piece of property in question. The condition(s) must be peculiar to the piece of property involved. Size of Property \_\_\_\_\_Other \_\_\_\_Other \_\_\_\_ Does the property or this request need a second electrical meter? YES\_\_\_\_\_\_ NO X The Cobb County Zoning Ordinance Section 134-94 states that the Cobb County Board of Zoning Appeals must determine that applying the terms of the Zoning Ordinance without the variance would create an unnecessary hardship. Please state what hardship would be created by following the normal terms of the ordinance: Our fonce has been this way to youte some time. The HOA original compliance about a wooden heigher by top of the new entrance Iron door being too high, but when code entendment come out he mensure My brane and swid the vg corner aver was higher thow wormed, List type of variance requested: Front Entrance WAIK WAY Fence on the top of the stone too high on one side.