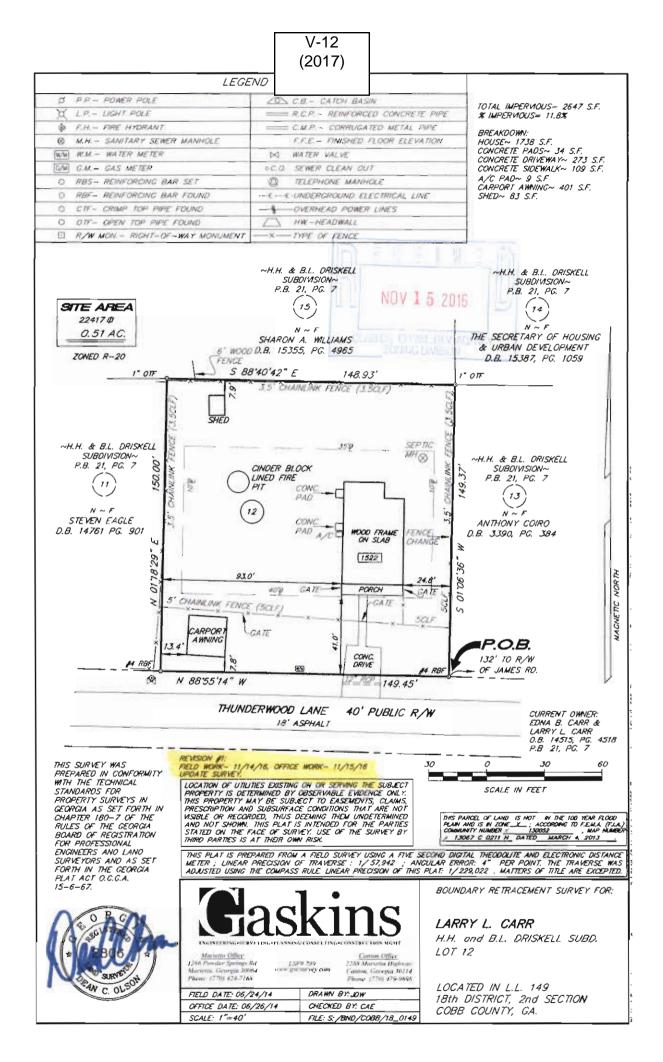

(1522 Thunderwood Lane).

TYPE OF VARIANCE:1) Allow an accessory structure (approximately 400 square foot carport awning) to belocated to the front and side of the principal building; and 2) waive the front setback for an accessory structure under650 square feet (approximately 400 square foot carport awning) from the required 35 feet to seven (7) feet.

| <b>APPLICANT:</b> | Larry L. Carr | <b>PETITION No.:</b> | V-12 |
|-------------------|---------------|----------------------|------|
| <b>APPLICANT:</b> | Larry L. Carr | PETITION No.:        | V-12 |

APPLICANT: Larry L. Carr

## V-12-2017 GIS

|              |                                                                   | Арр                                     | plication for V                                                                                                                               | Variance                                                                |                                                                                                                 |
|--------------|-------------------------------------------------------------------|-----------------------------------------|-----------------------------------------------------------------------------------------------------------------------------------------------|-------------------------------------------------------------------------|-----------------------------------------------------------------------------------------------------------------|
|              | 1                                                                 |                                         | Cobb Coun                                                                                                                                     | ntv                                                                     |                                                                                                                 |
|              | Nuv                                                               | • 9 Sulfi                               | (type or print clearly)                                                                                                                       | Application No.<br>Hearing Date:                                        | COMPANY AND A |
| Арр          | licant_Larn                                                       | 1 L. Carr                               | Phone # <u>170-57</u>                                                                                                                         | 5-0919 E-mail 00010                                                     |                                                                                                                 |
| 4            | any L.C                                                           | Lane, printed)                          | Address                                                                                                                                       | Thurderwood Ln<br>(street, city, state and zip code)                    | Su Mableto                                                                                                      |
| ~            | (represidente e                                                   |                                         | HUILEEN COOLINE                                                                                                                               | E-mail                                                                  |                                                                                                                 |
| _            | Hopresentative's                                                  | signature)                              | EXPIRES<br>GEORGIA                                                                                                                            | Signed, sealed and delivered in p                                       | presence of:                                                                                                    |
| Мус          | commission expires                                                | 1/ay 31, 2                              | MAY 31, 2020                                                                                                                                  | Jachlue Gochr                                                           | Rec. )<br>Notary Public                                                                                         |
|              | eholder Edm                                                       | RAN                                     | NG COUNT                                                                                                                                      | -0919 E-mail ebcarr                                                     | 10100000010                                                                                                     |
|              | nature Edr                                                        | Blars                                   |                                                                                                                                               | 523 Thurderwood                                                         |                                                                                                                 |
| 8.           |                                                                   | additional signatures, if               |                                                                                                                                               | (street, city, state and zip eode)                                      |                                                                                                                 |
| Мус          | commission expires                                                | May 31, 2                               | EXPIRES<br>GEORGIA<br>MAY 31, 2020                                                                                                            | Signed, sealed and delivered in p                                       | Notary Public                                                                                                   |
| Pres         | ent Zoning of P                                                   | roperty                                 | MINONAG COULT                                                                                                                                 |                                                                         |                                                                                                                 |
| Loc          | ation <u>1522</u>                                                 | Thunder                                 |                                                                                                                                               |                                                                         | A 30126                                                                                                         |
| Lan          | d Lot(s) 140                                                      | (Lot 12)                                | District 18+b                                                                                                                                 | Size of Tract                                                           | Acre(s)                                                                                                         |
|              |                                                                   |                                         | exceptional condition(s)<br>ece of property involved.                                                                                         | to the piece of property                                                | in question. The                                                                                                |
| Size         | e of Property 3                                                   | 4 acre Shape                            | of Property Square Topo                                                                                                                       | graphy of Property                                                      | Other                                                                                                           |
| Doe          | s the property o                                                  | r this request need                     | a second electrical meter?                                                                                                                    | YES NOX                                                                 | _·                                                                                                              |
| dete<br>hard | rmine that appl<br>ship. Please sta<br><u>Serau Se</u><br>sere 15 | ying the terms of<br>te what hardship w | Section 134-94 states that th<br>the <u>Zoning Ordinance</u> with<br>yould be created by following<br>Septic Sust<br>area to man<br>Dickup tr | in the variance would cr<br>ing the normal terms of the<br>term and the | eate an unnecessary<br>ordinance:                                                                               |
| List         | type of variance                                                  | e requested: <u>res</u>                 | zidential (par                                                                                                                                | King standar                                                            | <u>d)</u>                                                                                                       |
|              |                                                                   |                                         |                                                                                                                                               |                                                                         |                                                                                                                 |
|              |                                                                   |                                         |                                                                                                                                               |                                                                         |                                                                                                                 |