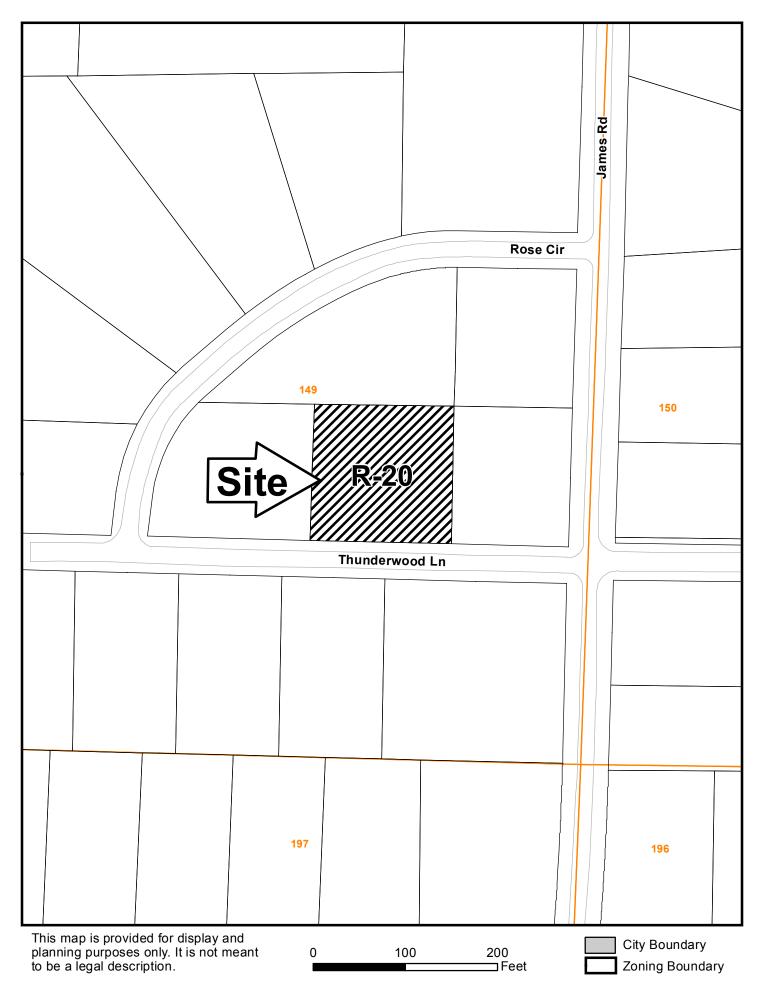

| 2                                  |  |
|------------------------------------|--|
| <b>DATE OF HEARING:</b> 02-15-2017 |  |
| R-20                               |  |
| 149                                |  |
| 18                                 |  |
| 0.51 acres                         |  |
| ICT: <u>4</u>                      |  |
|                                    |  |

## V-12-2017 GIS

|              |                                                                   | Арр                                     | plication for V                                                                                                                               | Variance                                                                |                                                                                                                 |
|--------------|-------------------------------------------------------------------|-----------------------------------------|-----------------------------------------------------------------------------------------------------------------------------------------------|-------------------------------------------------------------------------|-----------------------------------------------------------------------------------------------------------------|
|              | 1                                                                 |                                         | Cobb Coun                                                                                                                                     | ntv                                                                     |                                                                                                                 |
|              | Nuv                                                               | • 9 Sulfi                               | (type or print clearly)                                                                                                                       | Application No.<br>Hearing Date:                                        | COMPANY AND A |
| Арр          | licant_Larn                                                       | 1 L. Carr                               | Phone # <u>170-57</u>                                                                                                                         | 5-0919 E-mail 00010                                                     |                                                                                                                 |
| 4            | any L.C                                                           | Lane, printed)                          | Address                                                                                                                                       | Thurderwood Ln<br>(street, city, state and zip code)                    | Su Mableto                                                                                                      |
| ~            | (represidente e                                                   |                                         | HUILEEN COOLINE                                                                                                                               | E-mail                                                                  |                                                                                                                 |
| _            | Hopresentative's                                                  | signature)                              | EXPIRES<br>GEORGIA                                                                                                                            | Signed, sealed and delivered in p                                       | presence of:                                                                                                    |
| Мус          | commission expires                                                | 1/ay 31, 2                              | MAY 31, 2020                                                                                                                                  | Jachlue Gochr                                                           | Rec. )<br>Notary Public                                                                                         |
|              | eholder Edm                                                       | RAN                                     | NG COUNT                                                                                                                                      | -0919 E-mail ebcarr                                                     | 10100000010                                                                                                     |
|              | nature Edr                                                        | Blars                                   |                                                                                                                                               | 523 Thurderwood                                                         |                                                                                                                 |
| 8.           |                                                                   | additional signatures, if               |                                                                                                                                               | (street, city, state and zip eode)                                      |                                                                                                                 |
| Мус          | commission expires                                                | May 31, 2                               | EXPIRES<br>GEORGIA<br>MAY 31, 2020                                                                                                            | Signed, sealed and delivered in p                                       | Notary Public                                                                                                   |
| Pres         | ent Zoning of P                                                   | roperty                                 | MINONAG COULT                                                                                                                                 |                                                                         |                                                                                                                 |
| Loc          | ation <u>1522</u>                                                 | Thunder                                 |                                                                                                                                               |                                                                         | A 30126                                                                                                         |
| Lan          | d Lot(s) 140                                                      | (Lot 12)                                | District 18+b                                                                                                                                 | Size of Tract                                                           | Acre(s)                                                                                                         |
|              |                                                                   |                                         | exceptional condition(s)<br>ece of property involved.                                                                                         | to the piece of property                                                | in question. The                                                                                                |
| Size         | e of Property 3                                                   | 4 acre Shape                            | of Property Square Topo                                                                                                                       | graphy of Property                                                      | Other                                                                                                           |
| Doe          | s the property o                                                  | r this request need                     | a second electrical meter?                                                                                                                    | YES NOX                                                                 | _·                                                                                                              |
| dete<br>hard | rmine that appl<br>ship. Please sta<br><u>Serau Se</u><br>sere 15 | ying the terms of<br>te what hardship w | Section 134-94 states that th<br>the <u>Zoning Ordinance</u> with<br>yould be created by following<br>Septic Sust<br>area to man<br>Dickup tr | in the variance would cr<br>ing the normal terms of the<br>term and the | eate an unnecessary<br>ordinance:                                                                               |
| List         | type of variance                                                  | e requested: <u>res</u>                 | zidential (par                                                                                                                                | King standar                                                            | <u>d)</u>                                                                                                       |
|              |                                                                   |                                         |                                                                                                                                               |                                                                         |                                                                                                                 |
|              |                                                                   |                                         |                                                                                                                                               |                                                                         |                                                                                                                 |