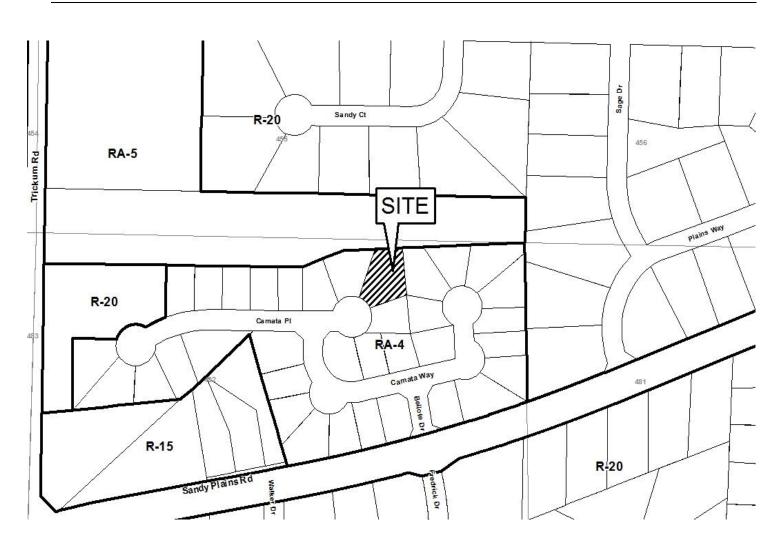

| <b>APPLICANT:</b>                    | Linda K. Seyl                      | PETITION No.: V-2 |            |
|--------------------------------------|------------------------------------|-------------------|------------|
| PHONE:                               | 404-483-2468                       | DATE OF HEARING:  | 1-11-2017  |
| REPRESENTA                           | TIVE: Linda K. Seyl                | PRESENT ZONING:   | RA-4       |
| PHONE:                               | 404-483-2468                       | LAND LOT(S):      | 482        |
| TITLEHOLDE                           | R: Linda K. Seyl                   | DISTRICT:         | 16         |
| PROPERTY LO                          | OCATION: At the northeast terminus | SIZE OF TRACT:    | 0.29 acres |
| of Camata Place, north of Camata Way |                                    | COMMISSION DISTRI | CT: 3      |
| (2429 Camata Pl                      | ace).                              |                   |            |

TYPE OF VARIANCE: 1) Allow accessory structures to the side of the principal building (approximately 48 square foot shed and proposed 12 x 24 pool, decking and equipment); and 2) waive the side setback for an accessory structure under 144 square feet (approximately 48 square foot shed) from the required five (5) feet to four (4) feet.