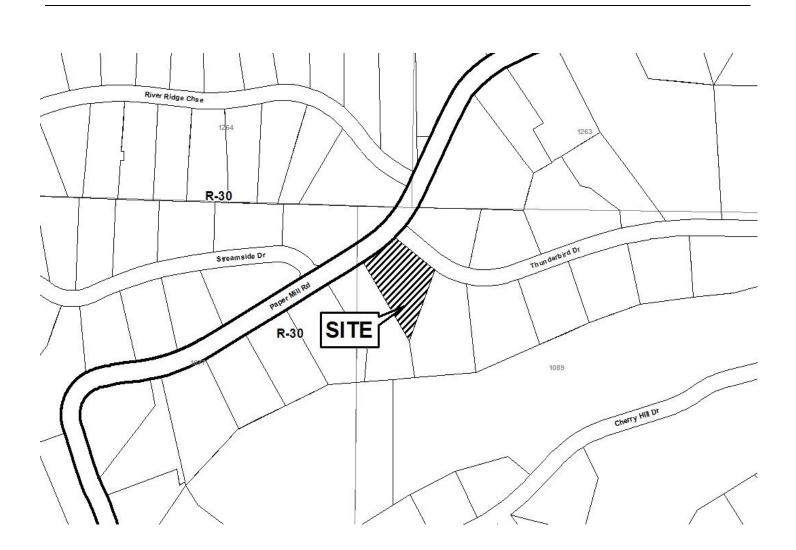

### PRELIMINARY VARIANCE ANALYSIS

**HEARING DATE: January 11, 2017** 

**DUE DATE:** December 12, 2016

Distributed: November 21, 2016

| <b>APPLICANT:</b>                           | Scott S | chumacher and Iris Schumacher          | PETITION No.: V-1 |            |
|---------------------------------------------|---------|----------------------------------------|-------------------|------------|
| PHONE:                                      | 404-79  | 1-9465                                 | DATE OF HEARING:  | 1-11-2017  |
| REPRESENTA                                  | TIVE:   | Scott Schumacher                       | PRESENT ZONING:   | R-15       |
| PHONE:                                      |         | 404-791-9465                           | LAND LOT(S):      | 607        |
| TITLEHOLDE                                  | D.      | ott R. Schumacher and Iris C. numacher | DISTRICT:         | 16         |
| PROPERTY LO                                 | OCATIO  | N: At the northwest terminus           | SIZE OF TRACT:    | 0.47 acres |
| of Brisbane Drive, west of Bellegrove Ridge |         | COMMISSION DISTRI                      | ICT: 3            |            |
| (3651 Brisbane Drive).                      |         |                                        |                   |            |
|                                             |         | XXX 1 1 1 C                            | 1 -               | 50         |

TYPE OF VARIANCE: Waive the rear setback for an accessory structure under 650 square feet (approximately 320 square foot proposed garage) from the required 30 feet to 11 feet.