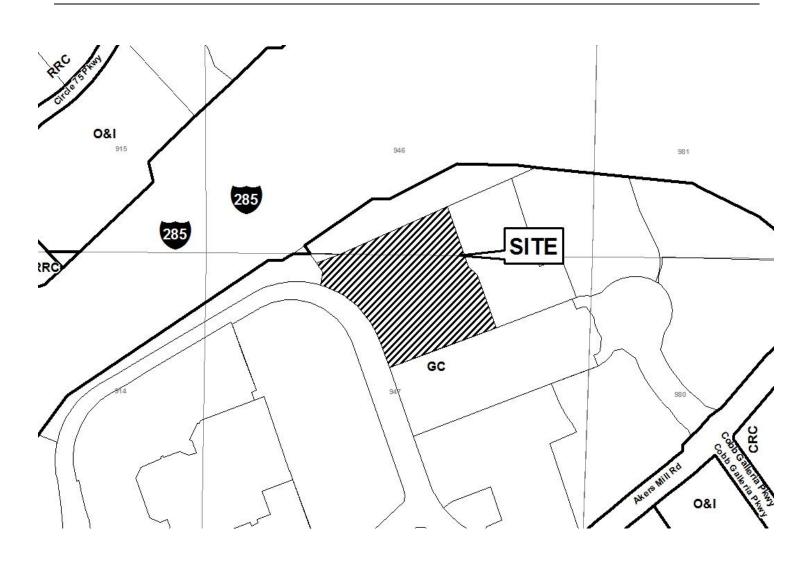

| R: Pi                               | edmo              | ont 200 Galleria Owner, LLC            | DISTRICT:        | 17         |
| PROPERTY LO                               | OCATIO                              | ON:               | On the northeast corner of             | SIZE OF TRACT:   | 4.93 acres |
| North Galleria Parkway and Galleria Drive |                                     | COMMISSION DISTRI | ICT: 2                                 |                  |            |
| (200 Galleria Parkway).                   |                                     |                   |                                        |                  |            |

**TYPE OF VARIANCE:** Increase the maximum allowable building sign area from 380 square feet to 1,200 square feet.





Revised: 03-23-2016

**Application for Variance Cobb County** 

(type or print clearly)

Application No. V- 1
Hearing Date: January 11, 2017

| Applicant _                        | RaceTrac Petro                              | oleum, Inc.                                | _Phone # _                              | 770-431-7600                    | E-mail _                      | dbrown@racetrac.com