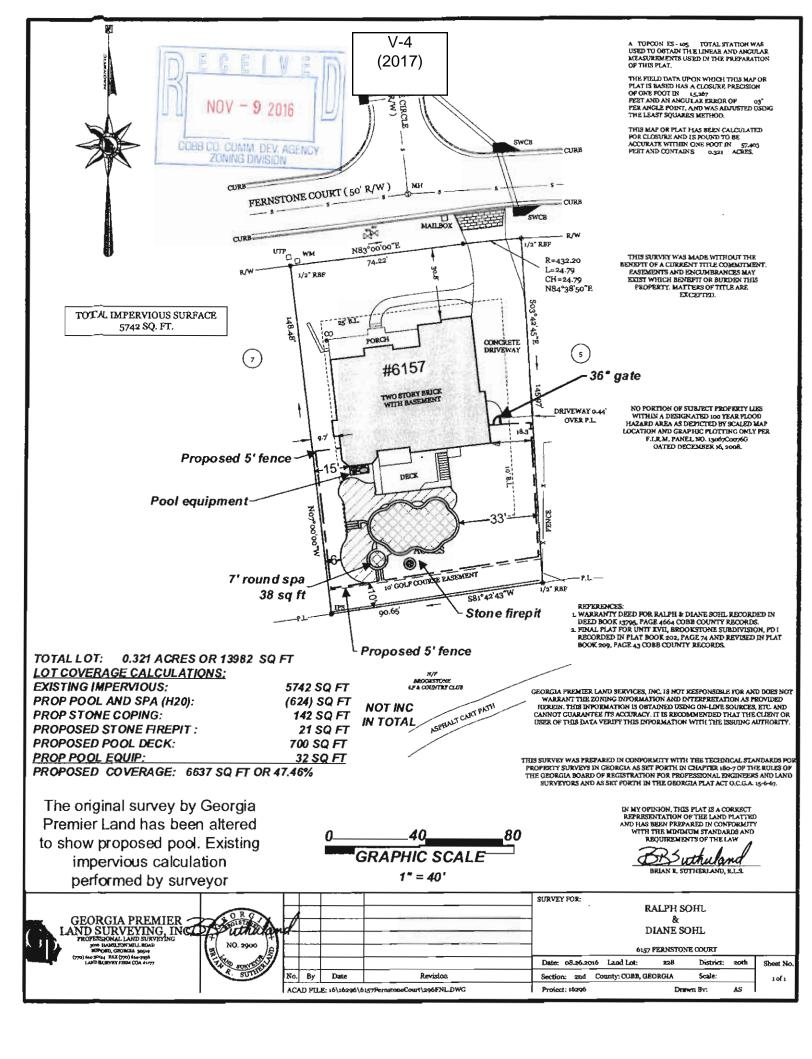

structure. The renovated/expanded structure style will match the residence, and will house no commercial activity or living space. The house placement on the lot does not allow for 100 ft setbacks, although the lot can easily support it, as with several other lots with similar structures in the subdivision, without appearing crowded.

The proposed structure overlays the current structure, with the footprint expanded 15 ft to the north, bringing the northern edge of the foundation of the proposed structure 5 ft off the septic system absorption field renovated in 2015 (copy of the septic system Inspection Report dated May 22<sup>nd</sup>, 2015 attached), per the Cobb County Board of Health Rules and Regulations for On-Site Sewage Management Systems, Chapter 511-3-1.07 (Absorption Fields).



| <b>APPLICANT:</b>                        | Kelly Jennings                       | PETITION No.: V-4                 |      |
|------------------------------------------|--------------------------------------|-----------------------------------|------|
| PHONE:                                   | 770-833-9347                         | <b>DATE OF HEARING:</b> 1-11-2017 |      |
| REPRESENTA                               | TIVE: Kelly Jennings                 | PRESENT ZONING: PD                |      |
| PHONE:                                   | 770-833-9347                         | <b>LAND LOT(S):</b> 228           |      |
| TITLEHOLDE                               | R: Ralph Sohl and Diane Sohl         | DISTRICT: 20                      |      |
| PROPERTY LO