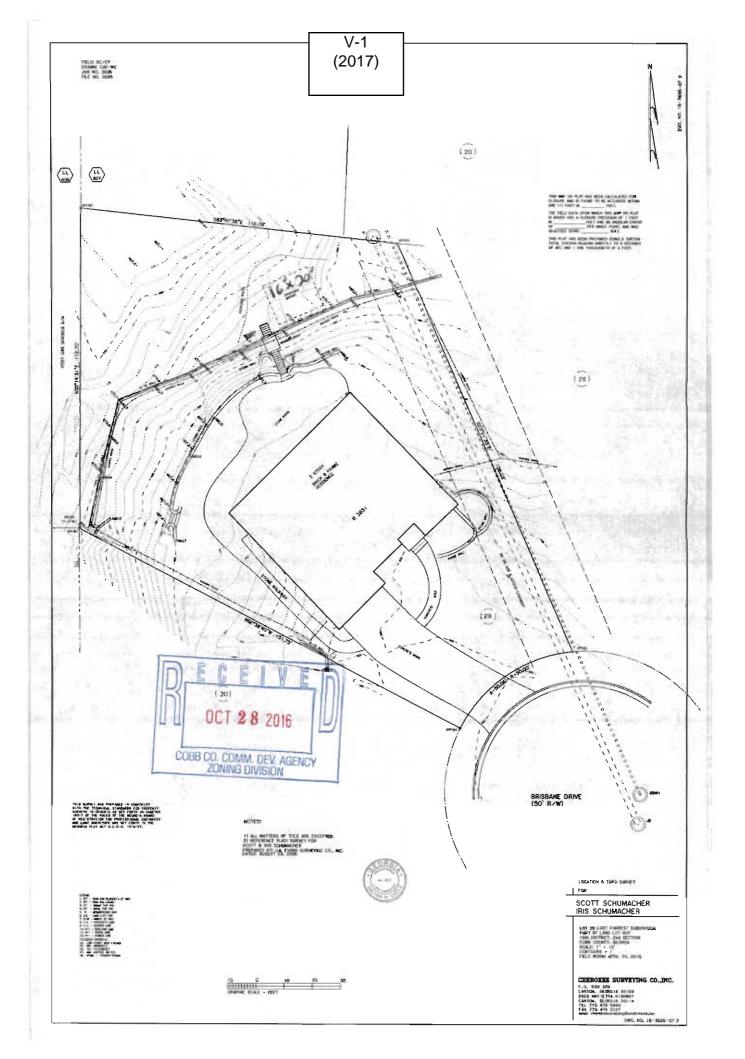

### PRELIMINARY VARIANCE ANALYSIS

**HEARING DATE: January 11, 2017** 

**DUE DATE:** December 12, 2016

Distributed: November 21, 2016

| <b>APPLICANT:</b>                           | Scott S | chumacher and Iris Schumacher          | PETITION No.: V-1 |            |
|---------------------------------------------|---------|----------------------------------------|-------------------|------------|
| PHONE:                                      | 404-79  | 1-9465                                 | DATE OF HEARING:  | 1-11-2017  |
| REPRESENTA                                  | TIVE:   | Scott Schumacher                       | PRESENT ZONING:   | R-15       |
| PHONE:                                      |         | 404-791-9465                           | LAND LOT(S):      | 607        |
| TITLEHOLDE                                  | D.      | ott R. Schumacher and Iris C. numacher | DISTRICT:         | 16         |
| PROPERTY LO                                 | OCATIO  | N: At the northwest terminus           | SIZE OF TRACT:    | 0.47 acres |
| of Brisbane Drive, west of Bellegrove Ridge |         | COMMISSION DISTRI                      | ICT: 3            |            |
| (3651 Brisbane Drive).                      |         |                                        |                   |            |
|                                             |         | XXX 1 1 1 C                            | 1 -               | 50         |

TYPE OF VARIANCE: Waive the rear setback for an accessory structure under 650 square feet (approximately 320 square foot proposed garage) from the required 30 feet to 11 feet.