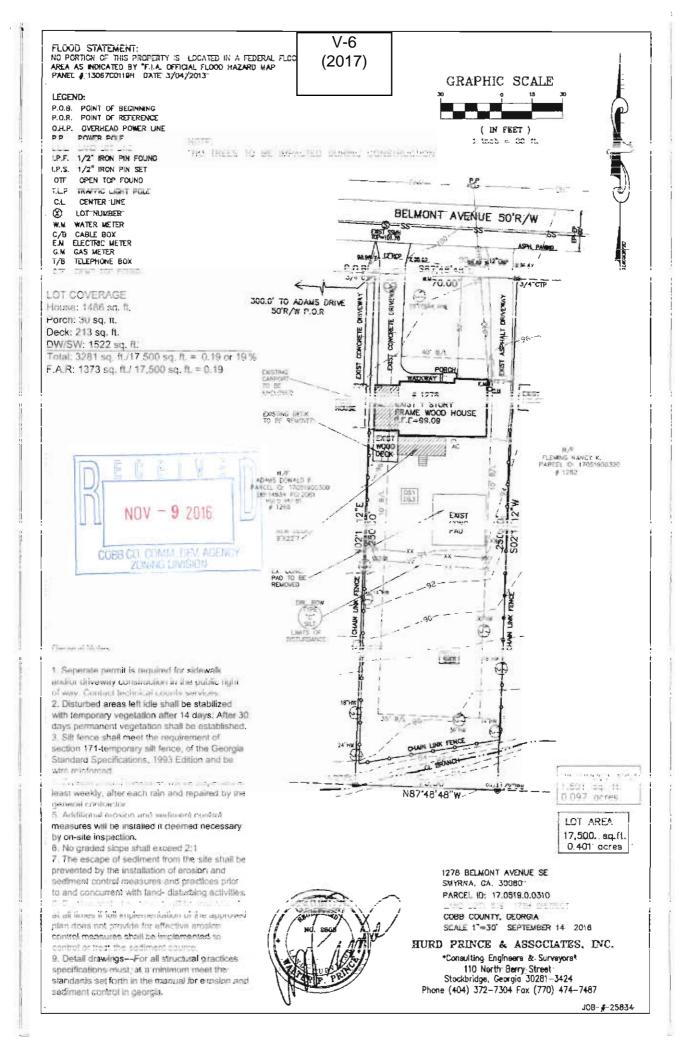

|
| The Cobb County Zoning Ordinance Section 134-94 states that the Cobb County Board of Zoning Appeals must determine that applying the terms of the Zoning Ordinance without the variance would create an unnecessary hardship. Please state what hardship would be created by following the normal terms of the ordinance:    Control |
| List type of variance requested:  Reduce Grant Set back from 35 fact to 29 fact                                                                                                                                                                                                                                                      |



| APPLICANT:                                                                                                           | Shona Griffin and James Hayman | PETITION No.: V-6 |             |  |
|----------------------------------------------------------------------------------------------------------------------|--------------------------------|-------------------|-------------|--|
| PHONE:                                                                                                               | 404-368-5485                   | DATE OF HEARING:  | 1-11-2017   |  |
| REPRESENTA                                                                                                           | TIVE: Shona Griffin            | PRESENT ZONING:   | R-20        |  |
| PHONE: