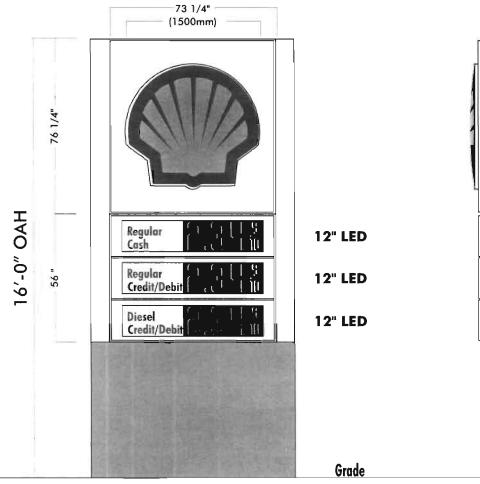

e would create an unnecessary                         |
| List type of variance requested: Invital L                                                                                                                                                              | ED on road fr                                  | ontuge leve than 200:                                        |
|                                                                                                                                                                                                         |                                                |                                                              |

RVI Evolution Global Retro-Fit Faces on Existing Texaco 426 System Cabinets. V-7 (2017) Exhibit





Top View



Proposed Elevation Scale: 1" = 40" Side View



SIGN COMPANY www.FederalHeath.com

1500 North Bolton • Jacksonville, Texas 75766 |903| 589-2100 • Fax |903| 589-2101

| Building | Quality | Signage | Since | 190 |
|----------|---------|---------|-------|-----|

| Revisions: |  |  |
|------------|--|--|
| t.         |  |  |
| 2          |  |  |
| 3          |  |  |
| 4          |  |  |
| 5          |  |  |
| 6          |  |  |
| 7          |  |  |

Account Rep: Dan Hull

Project Manager: V. Hernandez

Drawn By: Mike Lees

Project / Location:

## Shell

## RVI Evolution GLOBAL

| Underwriters<br>Laboratories Inc. | nec | ELECTRICAL TO<br>COMPONENTS<br>ALL N.E.C. | AND SHALL MEET<br>STANDARDS |
|-----------------------------------|-----|-------------------------------------------|-----------