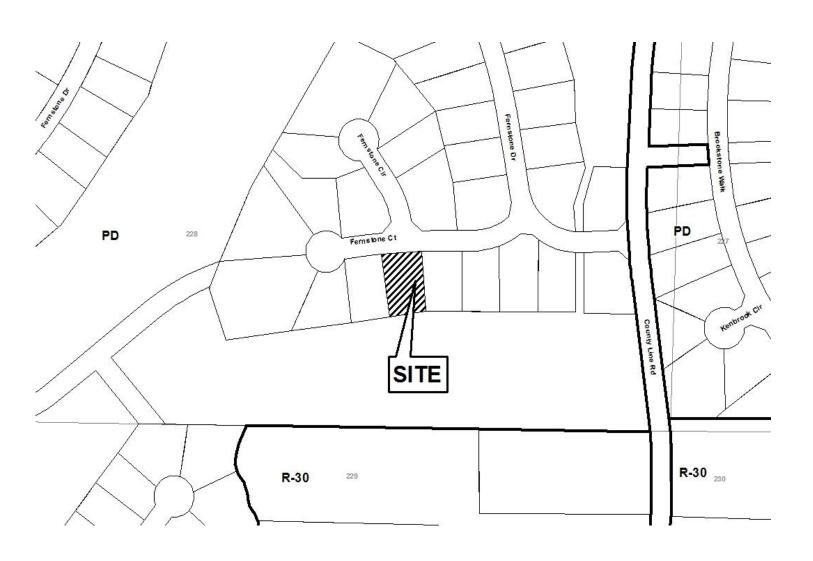

| 770-833-9347                         | <b>LAND LOT(S):</b> 228           |      |
| TITLEHOLDE                               | R: Ralph Sohl and Diane Sohl         | DISTRICT: 20                      |      |
| PROPERTY LO                              | <b>OCATION:</b> On the south side of | SIZE OF TRACT: 0.32 ac            | cres |
| Fernstone Court, west of Fernstone Drive |                                      | COMMISSION DISTRICT: 1            |      |
| (6157 Fernstone Court).                  |                                      |                                   |      |

TYPE OF VARIANCE: 1) Waive the side setback from the required 10 feet to 9 feet adjacent to the western property line; and 2) increase the maximum allowable impervious surface from 40% to 48%.



| The state of the s |
|------------------------------------------------------------------------------------------------------------------------------------------------------------------------------------------------------------------------------------------------------------------------------------------------------------------------------------------------------------------------------------------------------------------------------------------------------------------------------------------------------------------------------------------------------------------------------------------------------------------------------------------------------------------------------------------------------------------------------------------------------------------------------------------------------