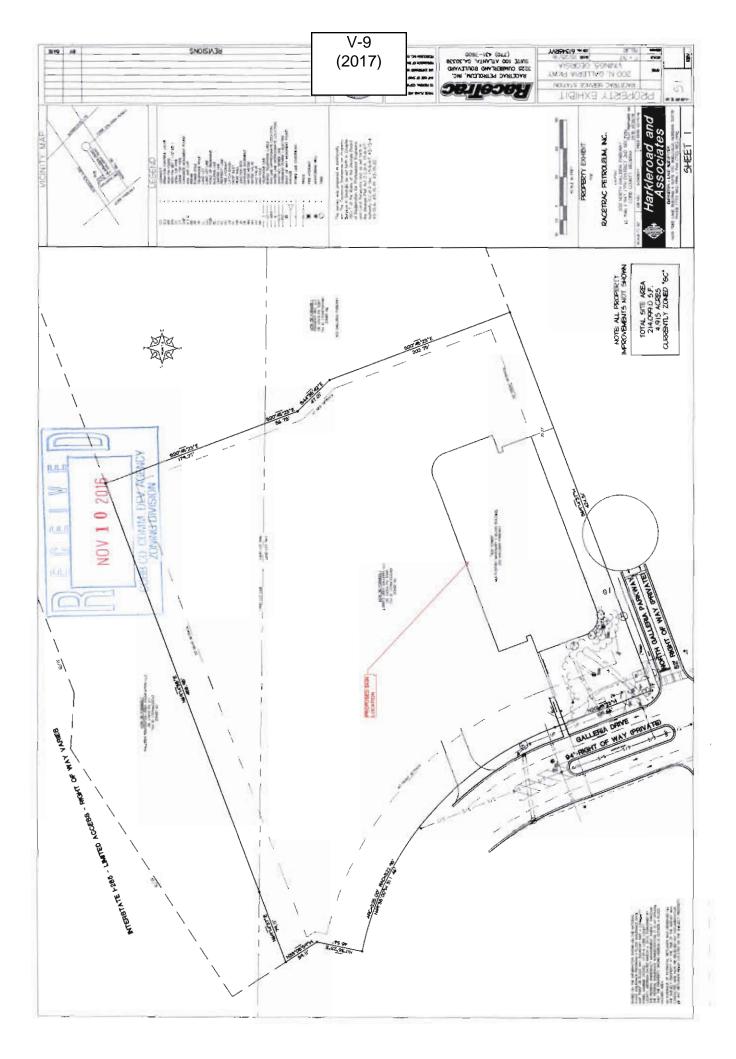

operty Sloped Other Does the property or this request need a second electrical meter? YES\_\_\_\_\_\_\_NO\_X\_\_\_\_. The Cobb County Zoning Ordinance Section 134-94 states that the Cobb County Board of Zoning Appeals must determine that applying the terms of the Zoning Ordinance without the variance would create an unnecessary hardship. Please state what hardship would be created by following the normal terms of the ordinance: The current location of the driveway is unsafe, in order to move the driveway. Foyer Custom Homes, LLC needs to grade the site down and adjust the location of the house. In order to make this possible we need ask for a reduction of the rear yard setback from 40-feet to 15-feet. List type of variance requested: Reduction of rear yard setback from 40-feet to 15-feet



| <b>APPLICANT:</b>                         | APPLICANT: RaceTrac Petroleum, Inc. |                   | PETITION No.: V-9                      |                  |            |
|-------------------------------------------|-------------------------------------|-------------------|----------------------------------------|------------------|------------|
| PHONE:                                    | 770-43                              | 31-76             | 500                                    | DATE OF HEARING: | 1-11-2017  |
| REPRESENTA                                | TIVE:                               |                   | ks F. Huff, Esq./ Adam J.<br>zen, Esq. | PRESENT ZONING:  | GC         |
| PHONE: 770-422-7016                       |                                     | LAND L