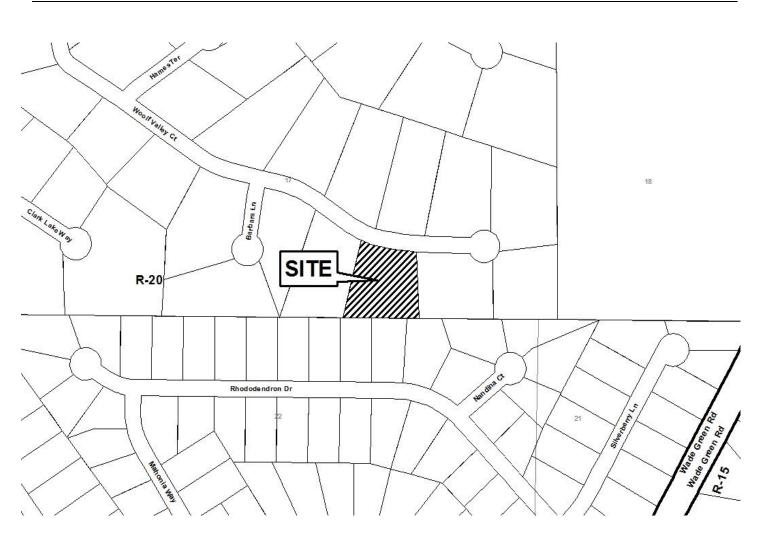

| R-20       |
| PHONE:                                      | 678-485-8872             | LAND LOT(S):      | 17         |
| TITLEHOLDE                                  | R: Christopher M. Koc    | DISTRICT:         | 20         |
| PROPERTY LO                                 | On the south side of     | SIZE OF TRACT:    | 1.03 acres |
| Woolf Valley Court, south of Ridgeway Drive |                          | COMMISSION DISTRI | ICT: 3     |
| (1241 Woolf Valley Court).                  |                          |                   |            |

TYPE OF VARIANCE: Waive the setbacks for an accessory structure over 650 square feet (approximately 950 square foot shed) from the required 100 to 13 feet adjacent to the eastern property line and 26 feet adjacent to the rear property line.



#### **Application for Variance Cobb County** COBB CO. COMM. DEV. AGENCY ZONING DIVISION (type or print clearly) Applicant CHRISTOPHER M. KOC Phone # 678.485.8872 E-mail CHRISTOPHER. M. KOC @ GMAIL. COL 1741 Woolf VALLEY CT NW ACCORDER GA 30102 HRISTOPHER M. Koc (street, city, state and zip code) Egned, sealed and delivered in presence of: (remesentative's signature) My commission expires: 10/16/20 Notary Public 485.8872 E-mail CHRISTOPHER, M. KOCP GMAIL.COM Titleholder Signature , (street, city, state and zip code) Signed, sealed and delivered in presence of: My commission expires: 10 16/20 Notary Public Location 1241 Woder VALLEY CT NW ACWORTH CA 30102 (street address, if applicable; nearest intersection, etc.) Land Lot(s) \_\_\_\_ | 7 District 20 Size of Tract 1.03 Acre(s) Please sele