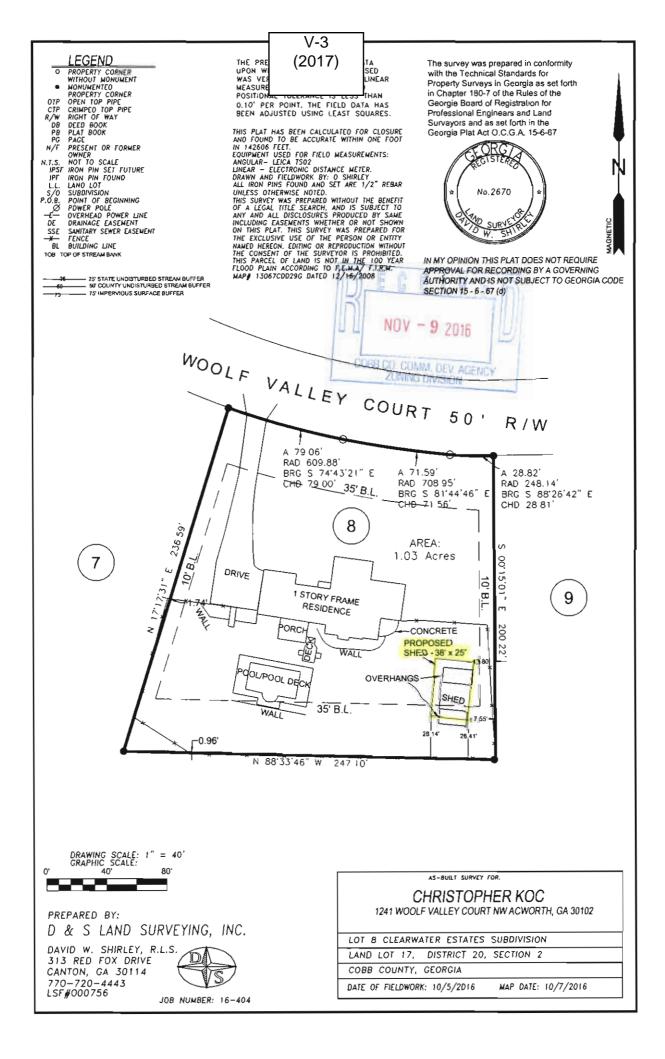

### PRELIMINARY VARIANCE ANALYSIS

**HEARING DATE: January 11, 2017** 

**DUE DATE:** December 12, 2016

Distributed: November 21, 2016

| <b>APPLICANT:</b>                           | Scott S | chumacher and Iris Schumacher          | PETITION No.: V-1 |            |
|---------------------------------------------|---------|----------------------------------------|-------------------|------------|
| PHONE:                                      | 404-79  | 1-9465                                 | DATE OF HEARING:  | 1-11-2017  |
| REPRESENTA                                  | TIVE:   | Scott Schumacher                       | PRESENT ZONING:   | R-15       |
| PHONE:                                      |         | 404-791-9465                           | LAND LOT(S):      | 607        |
| TITLEHOLDE                                  | D.      | ott R. Schumacher and Iris C. numacher | DISTRICT:         | 16         |
| PROPERTY LO                                 | OCATIO  | N: At the northwest terminus           | SIZE OF TRACT:    | 0.47 acres |
| of Brisbane Drive, west of Bellegrove Ridge |         | COMMISSION DISTRI                      | ICT: 3            |            |
| (3651 Brisbane Drive).                      |         |                                        |                   |            |
|                                             |         | XXX 1 1 1 C                            | 1 -               | 50         |

TYPE OF VARIANCE: Waive the rear setback for an accessory structure under 650 square feet (approximately 320 square foot proposed garage) from the required 30 feet to 11 feet.