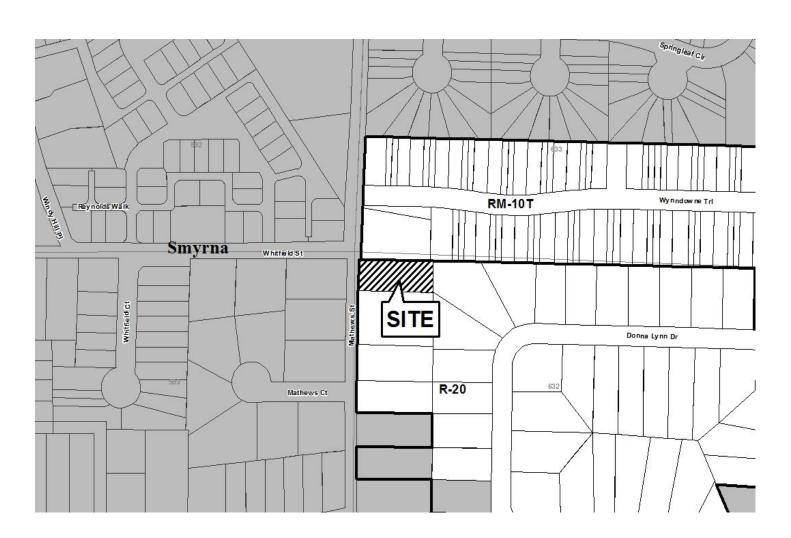

632        |
| TITLEHOLDE                              | R: Shahab Fard and Amanda Fard | DISTRICT:         | 17         |
| PROPERTY LO                             | On the east side of            | SIZE OF TRACT:    | 0.35 acres |
| Mathews Street, south of Roswell Street |                                | COMMISSION DISTRI | ICT: 2     |
| (2711 Mathews Street).                  |                                |                   |            |

TYPE OF VARIANCE: 1) Waive the front setback from the required 35 feet to 28 feet; 2) waive the minimum lot size from the required 20,000 square feet to 15,213 square feet; and 3) waive the rear setback for an accessory structure under 144 square feet (approximately 87 square foot metal shed) from the required five (5) feet to four (4) feet.



| Application for Variance                                                                                                                                                                                                                                                                                                             |
|--------------------------------------------------------------------------------------------------------------------------------------------------------------------------------------------------------------------------------------------------------------------------------------------------------------------------------------|
| NOV - 9 2016 Cobb County