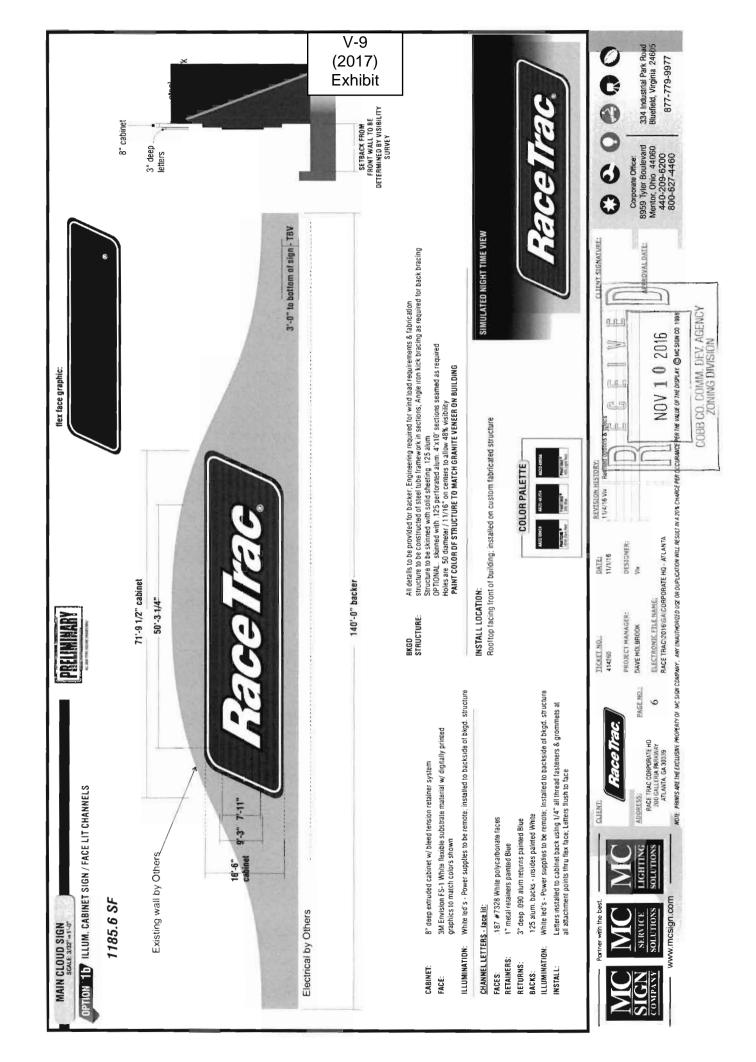

|

V-9 (2017)**Exhibit** 

#### EXHIBIT "A" - ATTACHMENT TO APPLICATION FOR VARIANCE

| Application No.: | V       | (2016)     |
|------------------|---------|------------|
| Hearing Date:    | January | y 11, 2017 |

Applicant: RaceTrac Petroleum, Inc.

Titleholder: Piedmont 200 Galleria Owner, LLC

By: CK-Suburban Atlanta Brokerage, LLC,

as Agent for Owner

By: Childress Klein Properties, Inc., its Manager

Date Executed: 11-9-16

Signed, scaled, and delivered in the presence of:

Notary Public, Cobb County, GA Notary Public Commission Expires: My Commission Expires August 12, 2018





V-9 (2017) Exhibit





OPTION: 1b ILLUM. CABINET SIGN / FACE LIT CHANNELS

NIGHT VIEW

1184.6 SF

OPTION A, ACCENT LIGHTING Face lighting

WHITE or RGB led border

PESIGNER. 11/4/16 PROJECT MANAGER. DAVE HOLBROOK 11CKET NO... PAGE NO.: ADDRESS: SOLUTIONS SERVICE

www.mcsign.com

CLECTRONIC FILE MAME.
RACE TRAC. 2016/GA/CORPORATE HO - ATLANTA 8 RACE TRAC CORPORATE HO 200 GALL ERIA PARKWAY ATLANTA, GA 30339

Corporate Office: 8959 Tyler Boulevard Mentor, Ohio 44060 440-209-6200 800-627-4460 NOTE. PRINTS ARE THE EXCLUSIVE PROPERTY OF TALC SIGN COMPANY. ANY UNAUTHORIZED USS OR DUPLUCATION WILL RESULT IN A 20% CHARGE PER OCCURANCE PER THE VALLE OF THE DISPLAY 🕲 MC SIGN CO 1998

APPROVAL DATE:

334 Industrial Park Road Bluefield, Virginia 24605

7766-677-778

000000

CLIENT SIGNATURE;

REVI