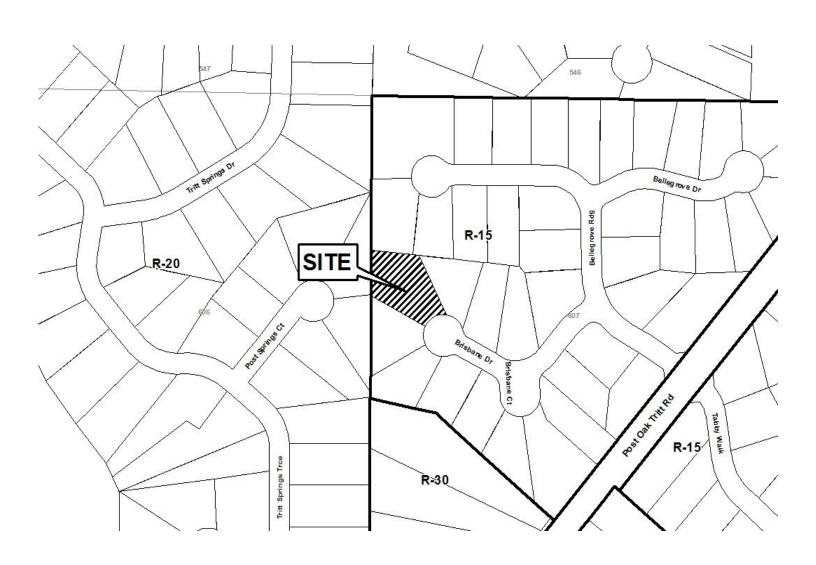

### PRELIMINARY VARIANCE ANALYSIS

**HEARING DATE: January 11, 2017** 

**DUE DATE:** December 12, 2016

Distributed: November 21, 2016

| <b>APPLICANT:</b>                           | Scott S | chumacher and Iris Schumacher          | PETITION No.: V-1 |            |
|---------------------------------------------|---------|----------------------------------------|-------------------|------------|
| PHONE:                                      | 404-79  | 1-9465                                 | DATE OF HEARING:  | 1-11-2017  |
| REPRESENTA                                  | TIVE:   | Scott Schumacher                       | PRESENT ZONING:   | R-15       |
| PHONE:                                      |         | 404-791-9465                           | LAND LOT(S):      | 607        |
| TITLEHOLDE                                  | D.      | ott R. Schumacher and Iris C. numacher | DISTRICT:         | 16         |
| PROPERTY LO                                 | OCATIO  | N: At the northwest terminus           | SIZE OF TRACT:    | 0.47 acres |
| of Brisbane Drive, west of Bellegrove Ridge |         | COMMISSION DISTRI                      | ICT: 3            |            |
| (3651 Brisbane Drive).                      |         |                                        |                   |            |
|                                             |         | XXX 1 1 1 C                            | 1 -               | 50         |