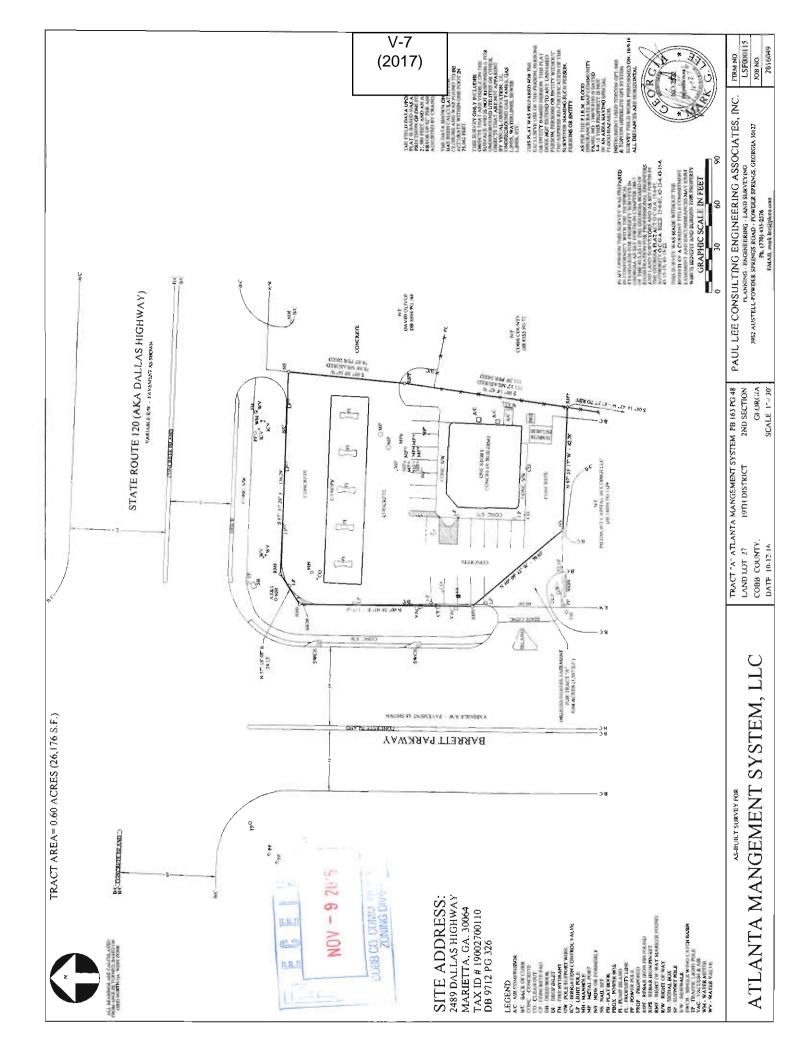

|
| Revised: 03-23-2016                                                                                                                                                                                                                                                                                                                                                                                                                                                                                                            |



| APPLICANT:                                                   | Shady Vent Construction   | <b>PETITION No.:</b> $V-7$ |              |
|--------------------------------------------------------------|---------------------------|----------------------------|--------------|
| PHONE:                                                       | 770-943-5977              | DATE OF HEARING:           | 1-11-2017    |
| REPRESENTA                                                   | TIVE: Deborah Dugger      | PRESENT ZONING:            | GC           |
| PHONE:                                                       | 770-943-5977              | LAND LOT(S):               | 27           |
| TITLEHOLDE                                                   | R: Mehdi Jannat-Khah      | DISTRICT: