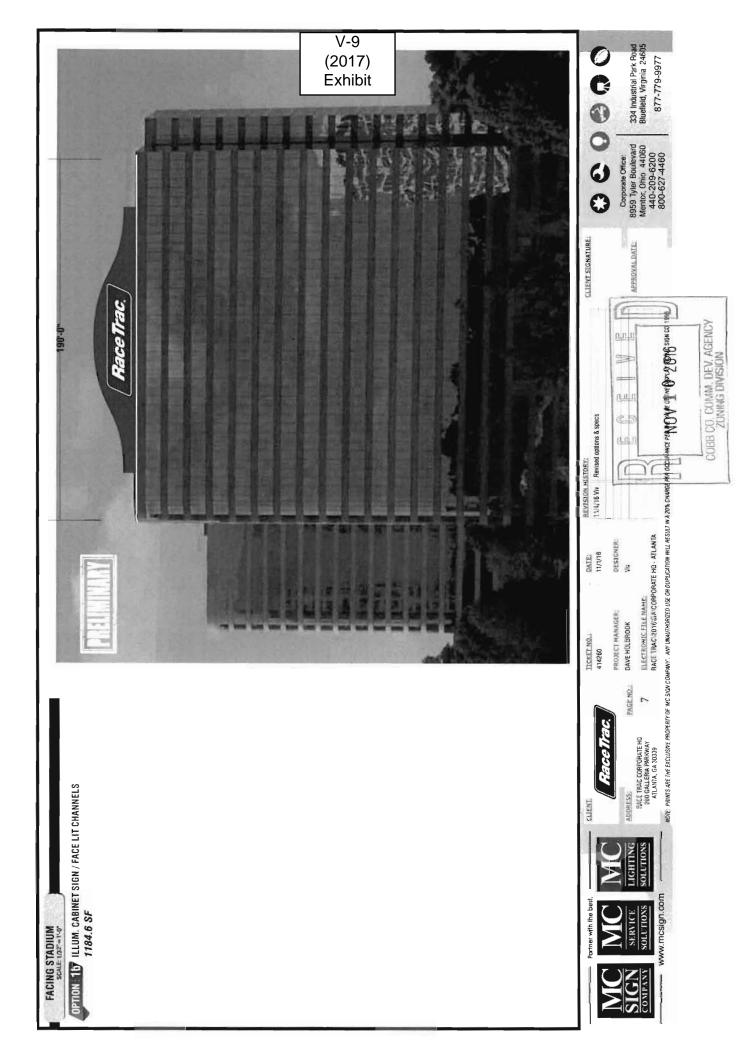

|

V-9 (2017)**Exhibit** 

#### EXHIBIT "A" - ATTACHMENT TO APPLICATION FOR VARIANCE

| Application No.: | V       | (2016)     |
|------------------|---------|------------|
| Hearing Date:    | January | y 11, 2017 |

Applicant: RaceTrac Petroleum, Inc.

Titleholder: Piedmont 200 Galleria Owner, LLC

By: CK-Suburban Atlanta Brokerage, LLC,

as Agent for Owner

By: Childress Klein Properties, Inc., its Manager

Date Executed: 11-9-16

Signed, scaled, and delivered in the presence of:

Notary Public, Cobb County, GA Notary Public Commission Expires: My Commission Expires August 12, 2018





V-9 (2017) Exhibit





OPTION: 1b ILLUM. CABINET SIGN / FACE LIT CHANNELS

NIGHT VIEW

1184.6 SF

OPTION A, ACCENT LIGHTING Face lighting

WHITE or RGB led border

PESIGNER. 11/4/16 PROJECT MANAGER. DAVE HOLBROOK 11CKET NO... PAGE NO.: ADDRESS: SOLUTIONS SERVICE

www.mcsign.com

CLECTRONIC FILE MAME.
RACE TRAC. 2016/GA/CORPORATE HO - ATLANTA 8 RACE TRAC CORPORATE HO 200 GALL ERIA PARKWAY ATLANTA, GA 30339

Corporate Office: 8959 Tyler Boulevard Mentor, Ohio 44060 440-209-6200 800-627-4460 NOTE. PRINTS ARE THE EXCLUSIVE PROPERTY OF TALC SIGN COMPANY. ANY UNAUTHORIZED USS OR DUPLUCATION WILL RESULT IN A 20% CHARGE PER OCCURANCE PER THE VALLE OF THE DISPLAY 🕲 MC SIGN CO 1998

APPROVAL DATE:

334 Industrial Park Road Bluefield, Virginia 24605

7766-677-778

000000

CLIENT SIGNATURE;

REVISI