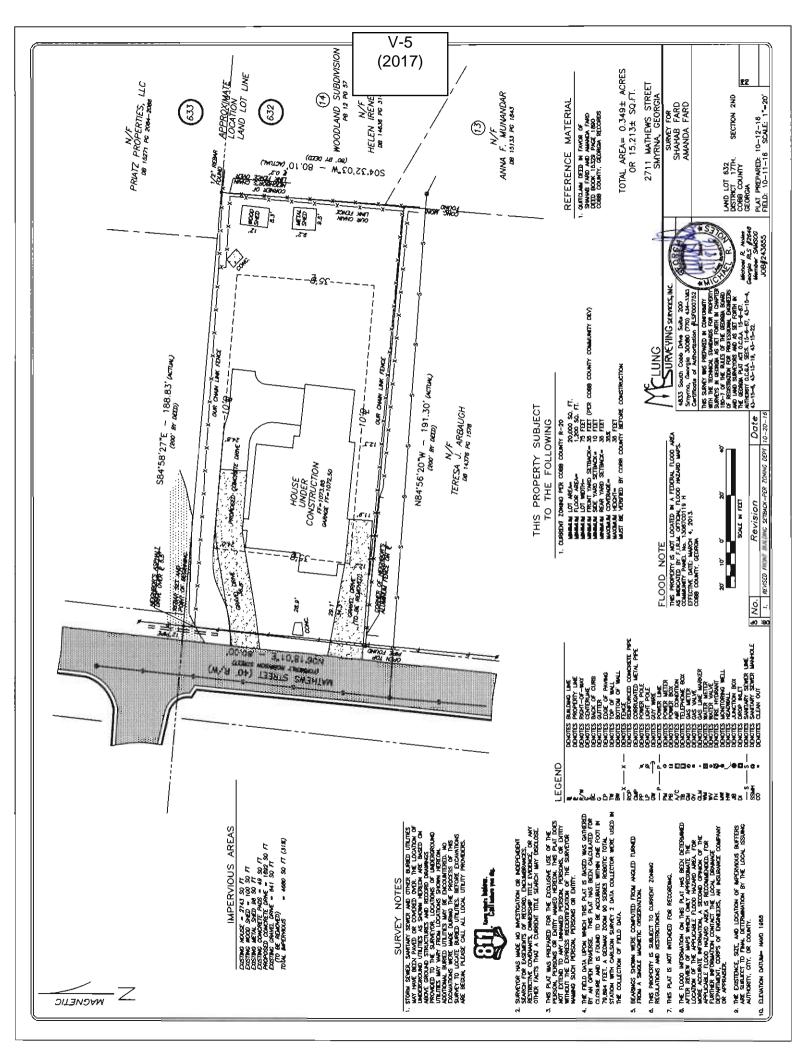

|



| <b>APPLICANT:</b>                       | Amanda Fard                    | PETITION No.: V-5 |            |
|-----------------------------------------|--------------------------------|-------------------|------------|
| PHONE:                                  | 678-760-4070                   | DATE OF HEARING:  | 1-11-2017  |
| REPRESENTA                              | TIVE: Amanda Fard              | PRESENT ZONING:   | R-20       |
| PHONE:                                  | 678-760-4070                   | LAND LOT(S):      | 632        |
| TITLEHOLDE                              | R: Shahab Fard and Amanda Fard | DISTRICT:         | 17         |
| PROPERTY LO                             | On the east side of            | SIZE OF TRACT:    | 0.35 acres |
| Mathews Street, south of R