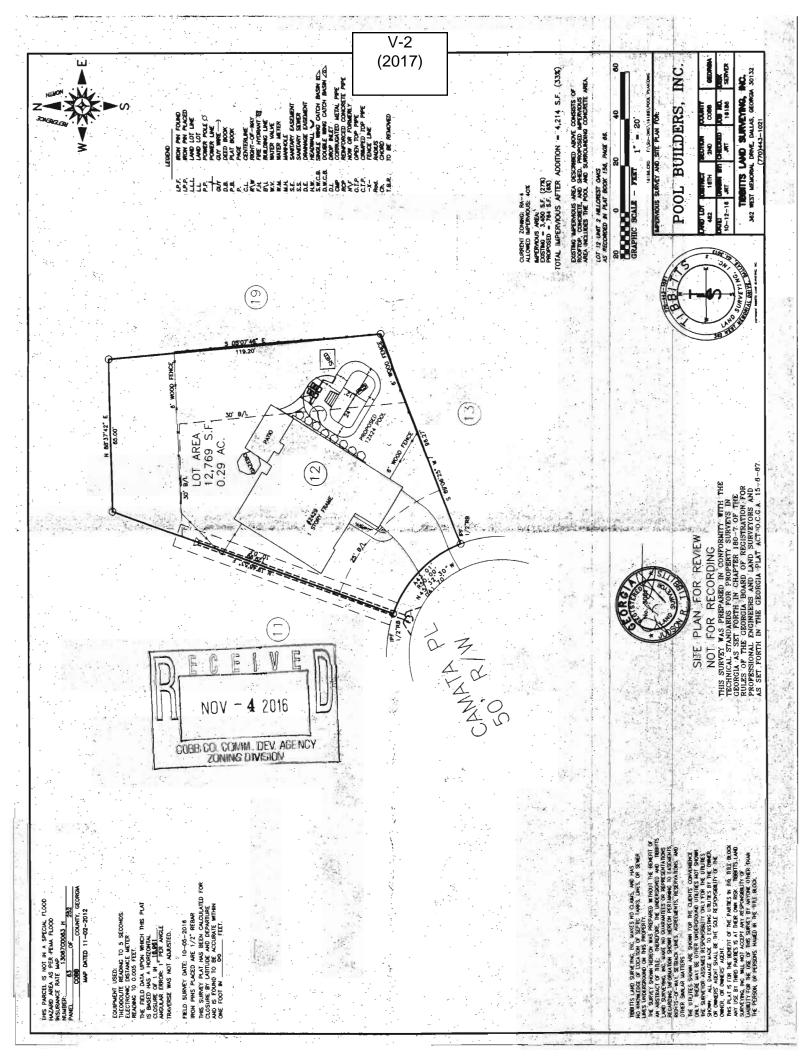

| <b>APPLICANT:</b>                    | Linda K. Seyl                      | PETITION No.: V-2 |            |
|--------------------------------------|------------------------------------|-------------------|------------|
| PHONE:                               | 404-483-2468                       | DATE OF HEARING:  | 1-11-2017  |
| REPRESENTA                           | TIVE: Linda K. Seyl                | PRESENT ZONING:   | RA-4       |
| PHONE:                               | 404-483-2468                       | LAND LOT(S):      | 482        |
| TITLEHOLDE                           | R: Linda K. Seyl                   | DISTRICT:         | 16         |
| PROPERTY LO                          | OCATION: At the northeast terminus | SIZE OF TRACT:    | 0.29 acres |
| of Camata Place, north of Camata Way |                                    | COMMISSION DISTRI | CT: 3      |
| (2429 Camata Pl                      | ace).                              |                   |            |

TYPE OF VARIANCE: 1) Allow accessory structures to the side of the principal building (approximately 48 square foot shed and proposed 12 x 24 pool, decking and equipment); and 2) waive the side setback for an accessory structure under 144 square feet (approximately 48 square foot shed) from the required five (5) feet to four (4) feet.