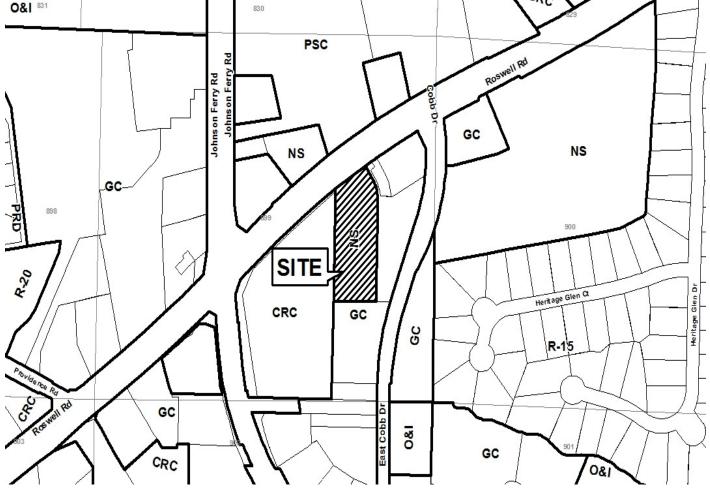

| Automotive repair                   |
| ACCESS TO PROPERTY: Roswell Road, East Cobb Drive           | SIZE OF TRACT:                      |
|                                                             | <b>DISTRICT:</b> <u>16</u>          |
| PHYSICAL CHARACTERISTICS TO SITE:                           | LAND LOT(S):899                     |
|                                                             | <b>PARCEL(S):</b> 29                |
|                                                             | TAXES: PAID X DUE                   |
| CONTIGUOUS ZONING/DEVELOPMENT                               | COMMISSION DISTRICT: 2              |
| O&I 831 830 PSC                                             | CRC 081                             |





#### Application No. <u>Z-107</u>

Dec. 2016

## **Summary of Intent for Rezoning**

\_\_\_\_\_

#### Part 1. Residential Rezoning Information (attach additional information if needed) N/A - Commercial

| a) | Proposed | unit | square-footage(s): |
|----|----------|------|--------------------|
|----|----------|------|--------------------|

- b) Proposed building architecture:
- c) Proposed selling prices(s):
- d) List all requested variances:

.....

Part 2. Non-residential Rezoning Information (attach additional information if needed)

| a) | Proposed use(s):       | Redevelopment for an approximate 7,400 SF Discount Tire store with |
|----|------------------------|--------------------------------------------------------------------|
|    | associated parking and | access to support i