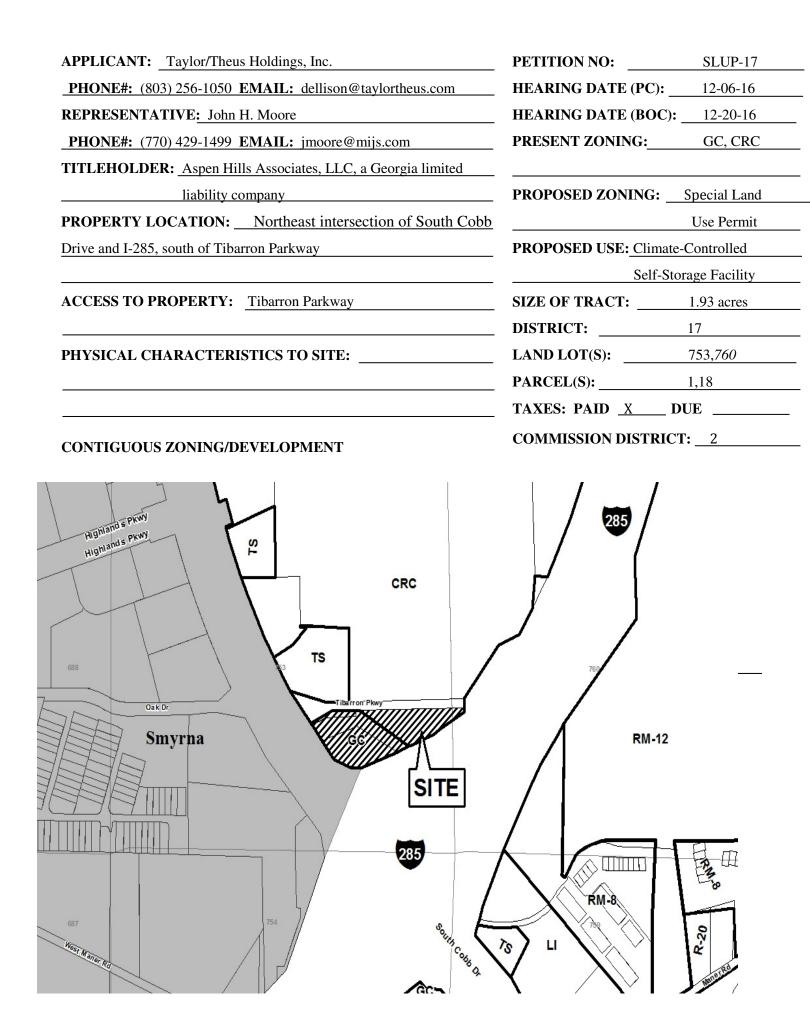

|

#### ATTACHMENT TO APPLICATION FOR SPECIAL LAND USE PERMIT

 Application No.:
 SLUP- 10

 PC Hearing Date:
 12-6 - 16

 BOC Hearing Date:
 12 - 20-16

Applicant: <u>MUNICIPAL COMMUNICATIONS, LLC</u>

- Titleholder: <u>ROBERT J. MCCAMY, JR.</u> MCCAMY PROPERTIES, LLC
- PIN#: 16036500220 16042800010

\*; <sup>3</sup>



PROPERTY OWNER'S CERTIFICATION

The undersigned(s) below, or as attached, is the owner of the property considered in this application.

Date 9/23/6 Signature of Owner amy Jr. Manager Printed Name/Title 3076 Maple Drive ME Atlanty 6A 30305 Address: Telephone No.: (<u>484)</u> <u>262-</u>92 Annon Signature of Notary Public Date 9/23/16

(Notary Seal)





| Application                                                                                                                                                                                                                                                                                                                    | forApplication No. SLUP- 7 (2016)                                                                                                                                                                                                                                                                                                              |
|-----------------------------------------------------------------------------------------------------------------------------------------