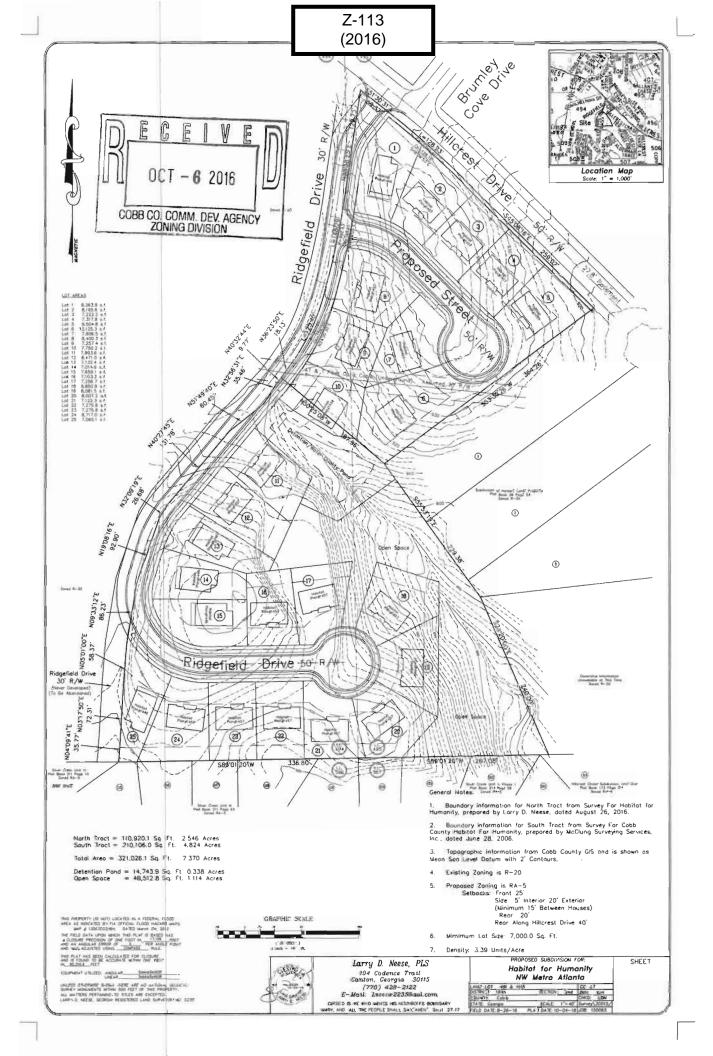

|
|                                                                                                                                                                                     |
| Part 4. Is any of the property included on the proposed site plan owned by the Local, State, or Federal Government?                                                                 |
| <u>(Please_list all Right-of-Ways, Government owned lots, County owned parcels and/or remnants, etc., and attach a</u><br>plat clearly showing where these properties are located). |
|                                                                                                                                                                                     |



| APPLICANT: Habitat for Humanity of Northwest Metro Atlanta, Inc.   | <b>PETITION NO:</b> <u>Z-113</u>      |
|--------------------------------------------------------------------|---------------------------------------|
| PHONE#:770-432-7954 EMAIL:dmcginnis@nwmetroatlantahabitat.org      | HEARING DATE (PC): 12-06-16           |
| REPRESENTATIVE: David McGinnis                                     | HEARING DATE (BOC): 12-20-16          |
| PHONE#: 770-436-2701 EMAIL: dhm3245@yahoo.com                      | PRESENT ZONING: R-20                  |
| TITLEHOLDER: Habitat for Humanity of Northwest Metro Atlanta, Inc. |                                       |
|                                                                    | PROPOSED ZONING: RA-5                 |
| PROPERTY LOCATION: