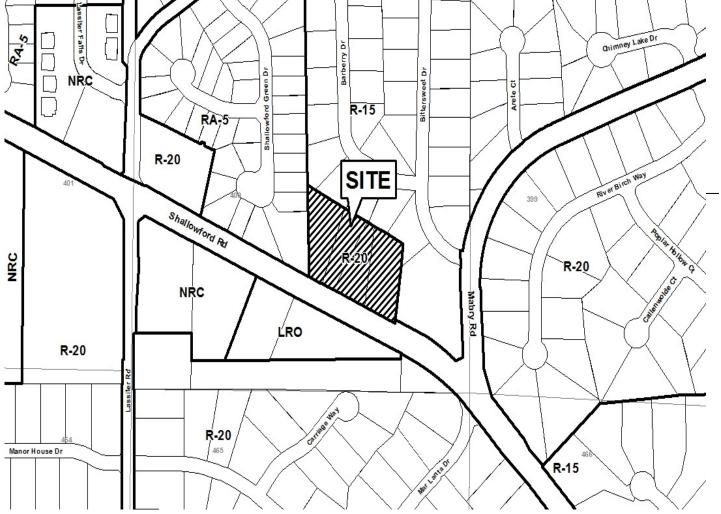

TRACT:2       | .48 acres         |
|                                                              | <b>DISTRICT:</b> 1    | 6                 |
| PHYSICAL CHARACTERISTICS TO SITE:                            | LAND LOT(S): 4        | 00                |
|                                                              | PARCEL(S):            | 2, 6, 10, 44      |
|                                                              | TAXES: PAID X D       |                   |
|                                                              | COMMISSION DISTRICT   |                   |
| CONTIGUOUS ZONING/DEVELOPMENT                                |                       |                   |
|                                                              |                       |                   |



# Application No. <u>Z-ul</u> Dec. Zoil

## Summary of Intent for Rezoning

| Part 1. | Resid                                 | ential Rezoning Information (attach additional information if needed)                                                                                                          |            |
|---------|---------------------------------------|--------------------------------------------------------------------------------------------------------------------------------------------------------------------------------|------------|
|         | a)                                    | Proposed unit square-footage(s):MIN. 2500SF                                                                                                                                    |