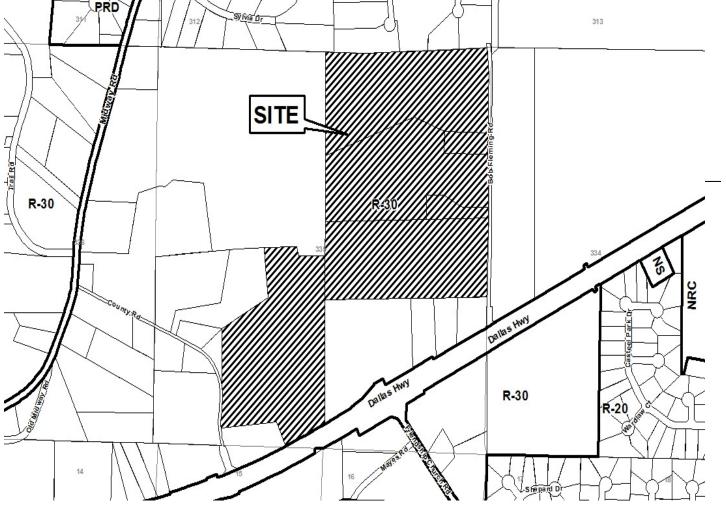

|
| ACCESS TO PROPERTY: Dallas Highway and County Road                | SIZE OF TRACT:68.87 acres              |
|                                                                   | <b>DISTRICT:</b> 20                    |
| PHYSICAL CHARACTERISTICS TO SITE:                                 | LAND LOT(S):335                        |
|                                                                   | <b>PARCEL(S):</b> 1, 3, 20, 22, 24, 25 |
|                                                                   | TAXES: PAID X DUE                      |
| CONTIGUOUS ZONING/DEVELOPMENT                                     | COMMISSION DISTRICT:1                  |
| PRD 312 SP Mia Dr                                                 | 313                                    |



| OCT         Summary of Intent for Rezoning:         2008 COLOMA DEV AGENCY         Summary of Intent for Rezoning:         Part 1. Residential Rezoning Information (attach additional information if needed)         a)       Proposed unit square-footage(s):                                                                                                                                                                                                             | Information (attach additional information if needed)                                  | B CO. COMM. DEV. AGENCY<br>ZONING DIVISION |
|-------------------------------------------------------------------------------------------------------------------------------------------------------------------------------------------------------