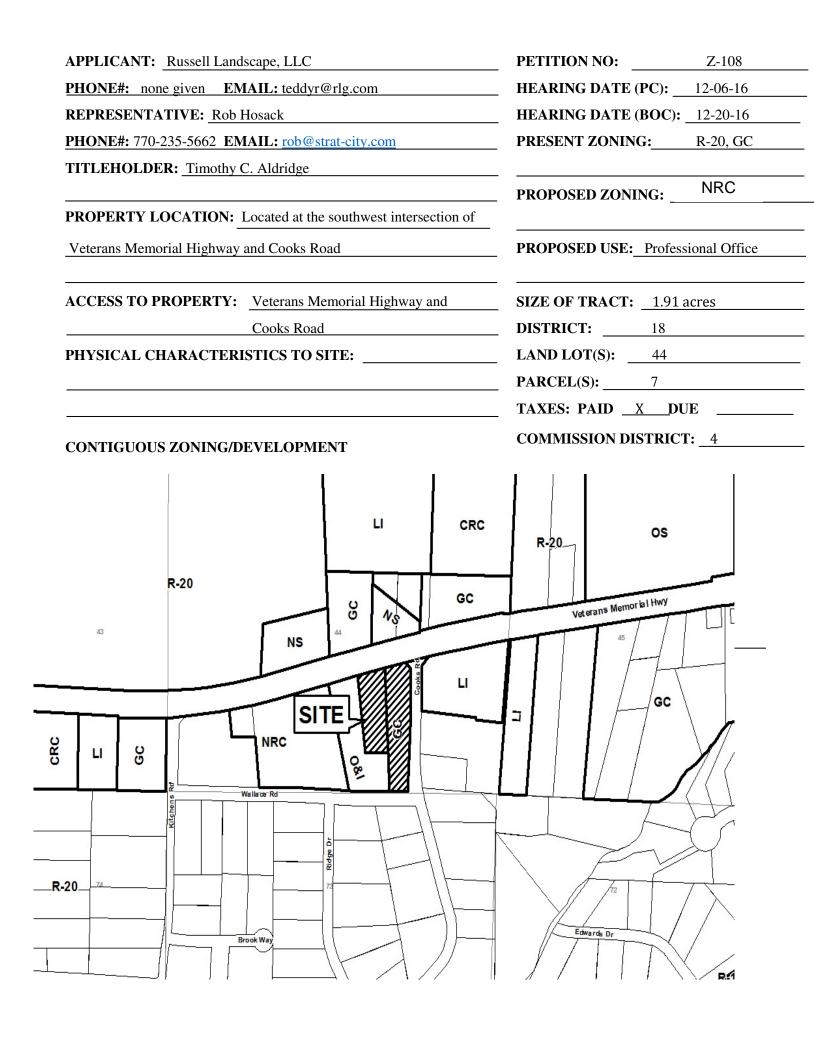

#### Date Distributed/Mailed Out: October 13, 2016 <u>STAFF COMMENTS DUE DATE:</u> November 4, 2016

Cobb County... Expect the Best!

| Z-103  |  |
|--------|--|
| (2016) |  |
|        |  |

| APPLICANT: Capital City View Homes, LLC                | <b>PETITION NO:</b> Z-103             |
|--------------------------------------------------------|---------------------------------------|
| PHONE#: 678-591-7755 EMAIL: zia.rahman75@gmail.com     | <b>HEARING DATE (PC):</b> 12-06-16    |
| REPRESENTATIVE: Garvis L. Sams, Jr.                    | <b>HEARING DATE (BOC):</b> 12-20-16   |
| PHONE#: 770-422-7016 EMAIL: gsams@slhb-law.com         |                                       |
| TITLEHOLDER: Zia Rahman                                |                                       |
|                                                        | PROPOSED ZONING:R-12                  |
| PROPERTY LOCATION: Located on the northwestern side of | _                                     |
| Woodlawn Drive, north of Powers Road                   | PROPOSED USE: Residential subdivision |
| ACCESS TO PROPERTY: Woodlawn Drive                     | SIZE OF TRACT:2.15 acres              |
|                                                        | <b>DISTRICT:</b> 1                    |
| PHYSICAL CHARACTERISTICS TO SITE:                      | LAND LOT(S): 8                        |
|                                                        | <b>PARCEL(S):</b> 7                   |
|                                                        | TAXES: PAID DUE                       |
| CONTROLIC ZONING DEVELODMENT                           | COMMISSION DISTRICT: 2                |

#### CONTIGUOUS ZONING/DEVELOPMENT

|                     | - 3 2016<br>PC Hearing: Dec. 6, 2016<br>BOC Hearing: Dec. 20, 2016                                                                    |
|---------------------|---------------------------------------------------------------------------------------------------------------------------------------|
| COBB CO. CI         | OMM. DEV. AGENCY<br>ING DIVISION Summary of Intent for Rezoning *                                                                     |
|                     |                                                                                                                                       |
| Part 1. Resid       | ential Rezoning Information (attach additional information if needed)                                                                 |
| a)                  | Proposed unit square-footage(s):                                                                                                      |
| b)                  | Proposed building architecture: Mixture of brick, stacked stone, cedar, Hardiplank shake or Hardiplank siding or a combination thereo |
| c)                  | Proposed selling prices(s): Price points for the homes are anticipated ranging from \$850,000.00 to 1.2 Million Dollar                |
| d)                  | List all requested variances:Proposed building setbacks: front: 25', rear: 30', side: 5'                                              |
|                     |                                                                                                                                       |
| Part 2. Non-r<br>a) | residential Rezoning Information (attach additional information if needed) Proposed use(s): N/A                                       |
| b)                  | Proposed building architecture:                                                                                                       |
| <b>c</b> )          | Proposed hours/days of operation:                                                                                                     |
| d)                  | List all requested variances:                                                                                                         |
|                     |                                                                                                                                       |
| Part 3. Oth         | her Pertinent Information (List or attach additional information if needed)                                                           |
| The                 | subject proberty was rezoned by the BOC to the R-12 zoning classification on February 17, 2015. However,                              |
| due to              | to the proposed developer's failure to close on the subject property, the reversion clause was triggered with                         |
|                     | esult being that the subject property inadvertently returned to its original R-20 zoning classification.                              |
|                     | ny of the property included on the proposed site plan owned by the Local, State, or Federal Government?                               |
|                     | use list all Right-of-Ways, Government owned lots, County owned parcels and/or remnants, etc., and attach a                           |
| plat o              | clearly showing where these properties are located). None known at this time.                                                         |