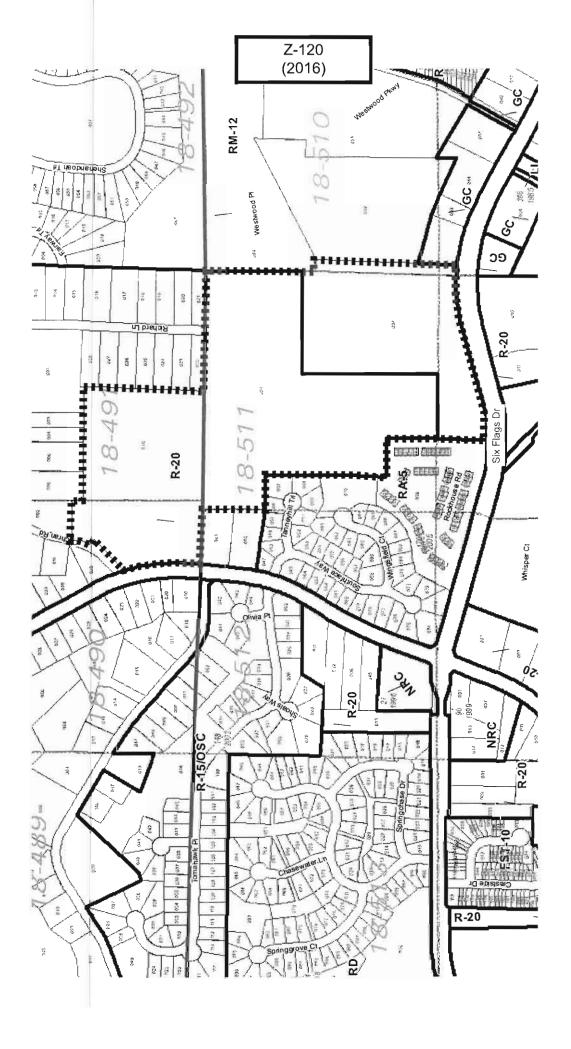

Applicant's Letter of Intent

Winston Property Ventures 455 Pat Mell Road Marietta Georgia 30060 Parcel ID: 17008500120 Land Lot; 85 17<sup>th</sup> District Cobb county, Georgia

# Dated: October 6, 2016



Letter of Intent:

The existing commercial property (strip mail) is located at 455 Pat Mell Road, Marietta Georgia 30060. The existing property is currently leased to a variety of tenants currently providing goods and services to the general public within the surrounding area.

The intent of rezoning application of this property is to provide gasoline services to the general public to the convenience store tenant space. The gasoline facility shall provide 2 (two) gasoline pumping stations underneath a lighted overhead Canopy Structure for protection from increment weather conditions.



| APPLICANT: South Cobb Redevelopment Authority; Stephen Yancey; Phillip Yancey | PETITION NO:            | Z-120                         |
|-------------------------------------------------------------------------------|-------------------------|-------------------------------|
| PHONE#: (770) 528-1009 EMAIL: sabrina.young@cobbcounty.org                    | HEARING DATE (PC):      | 12-06-16                      |
| REPRESENTATIVE: Doug Stoner                                                   | HEARING DATE (BOC): _   | 12-20-16                      |
| PHONE#: (678) 283-4201 EMAIL: doug.stoner@gmail.com                           | PRESENT ZONING:         | RM-12, R-20                   |
| TITLEHOLDER: South Cobb Redevelopment Authority;                              |