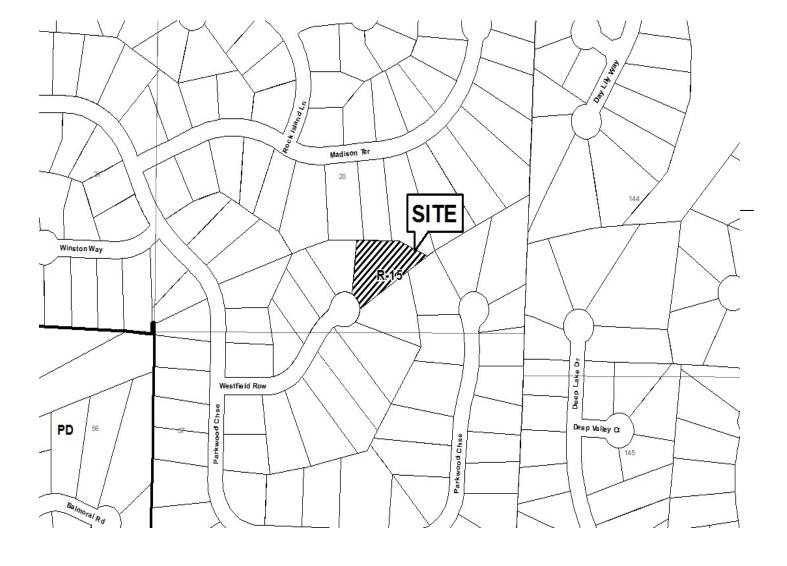

| _ PARG |
|                                                          | TAXI   |
|                                                          | _      |

#### CONTIGUOUS ZONING/DEVELOPMENT

| PETITION NO:        | LUP-36   |
|---------------------|----------|
| HEARING DATE (PC):  | 12-06-16 |
| HEARING DATE (BOC): | 12-20-16 |
| PRESENT ZONING:     | R-15     |
|                     |          |

PROPOSED ZONING: Land Use Permit

PROPOSED USE: Allow more vehicles than

| permitted by code |             |  |
|-------------------|-------------|--|
| SIZE OF TRACT:    | 0.644 acres |  |
| DISTRICT:         | 20          |  |
| LAND LOT(S):      | 20          |  |
| PARCEL(S):        | 151         |  |
| TAXES: PAID X     | _ DUE       |  |
| COMMISSION DISTR  | RICT: _3    |  |





Application #: \_\_\_\_\_\_\_ PC Hearing Date: \_\_\_\_\_\_ BOC Hearing Date: \_\_\_\_\_\_

# TEMPORARY LAND USE PERMIT WORKSHEET (FOR NUMBER OF ADULTS AND/OR VEHICLES)

| 1.<br>2.<br>3.<br>4. | Number of unrelated adults in the house? $1$ Number of related adults in the house? $4$ Number of vehicles at the house? $5$ Where do the residents park? $0CT - 6$ 2016Driveway: $\times$ ; Street: $\times$ ; Street: $\times$ ; Garage: |
|----------------------|--------------------------------------------------------------------------------------------------------------------------------------------------------------------------------------------------------------------------------------------|
| 5.<br>6.             | Driveway:; Street:X; Garage:COBB CO. COMM. DEV. AGENCY<br>Does the property o