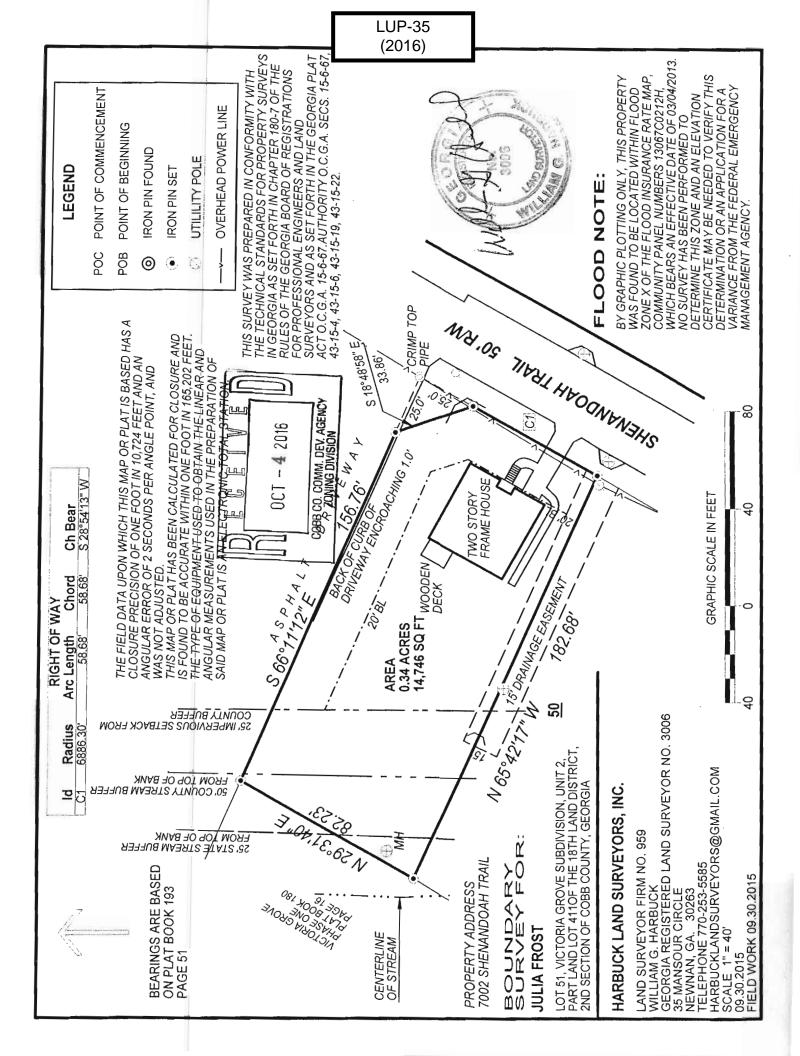

|                   |                        |                     | cels and/or remnants, etc., |                   |
|            | •              | -               | -                 | perties are located).  | No                  |                             |                   |
|            |                |                 | _                 |                        |                     |                             | -                 |
|            |                |                 |                   |                        |                     |                             | -                 |
|            |                |                 |                   |                        |                     |                             |                   |



| APPLICANT: Jessica Moore                             | PETITION NO:                                        | LUP-35        |
|------------------------------------------------------|-----------------------------------------------------|---------------|
| PHONE#: (770) 745-8996 EMAIL: jessica.m.c.moore@gmai | il.com HEARING DATE (PC):                           | 12-06-16      |
| REPRESENTATIVE: Jessica Moore                        | ESENTATIVE: Jessica Moore HEARING DATE (BOC): 12-20 |               |
| PHONE#: (770) 745-8996 EMAIL: jessica.m.c.moore@gmai | I.com PRESENT ZONING:                               | RM-12         |
| TITLEHOLDER: Julia Frost                             |                                                     |               |
|