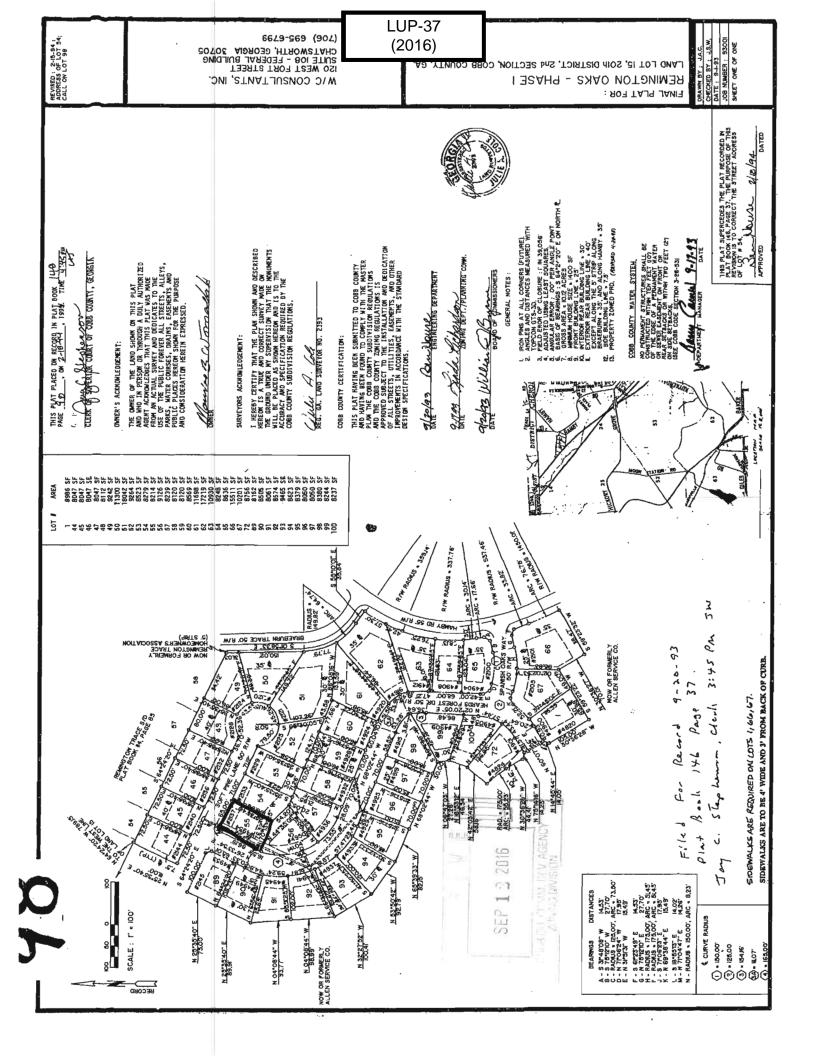

|
|                      | ber of unrelated adults proposed: Number permitted by code:                                                                                                                                                                                |
|                      | nber of vehicles proposed: <u>5</u> Number permitted by code: <del>7</del>                                                                                                                                                                 |
|                      | nber of vehicles proposed to be parked outside: <u>S</u> Number of vehicles permitted <u>3</u><br>Outside<br>Revised December 18, 2013                                                                                                     |



| APPLICANT: Karla L. Owens                                        | PETITION NO |
|------------------------------------------------------------------|-------------|
| PHONE#: (770) 529-1405 EMAIL: karlalowens@comcast.net            | HEARING DA  |
| REPRESENTATIVE: Karla L. Owens                                   | HEARING DA  |
| PHONE#: (770) 529-1405 EMAIL: karlalowens@comcast.net            | PRESENT ZO  |
| TITLEHOLDER: Clyde A. Owens and Karla L. Owens                   |             |
|                                                                  | PROPOSED Z  |
| PROPERTY LOCATION: <u>Southeast corner of Soft Pine Lane and</u> |             |
| Heards Forest Drive                                              | PROPOSED U  |
| (2137 Soft Pine Lane)