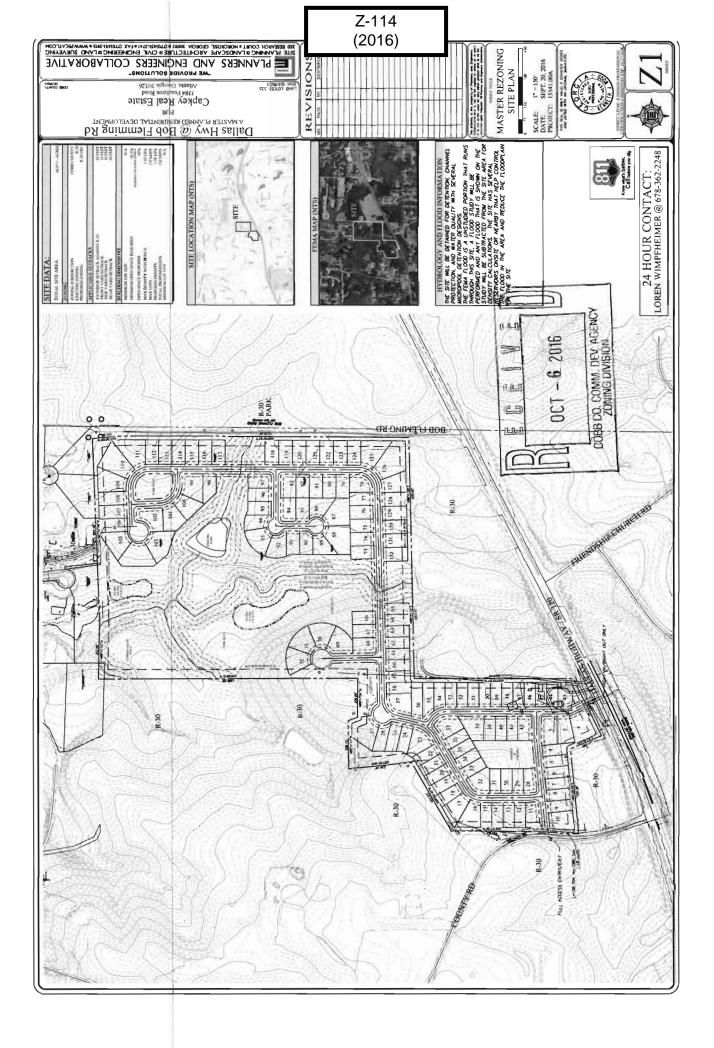

| _               |
| Part 4  |            | iy of the property included on the proposed site plan owned by the Local, State, or Federal Gov<br>se-list all Right-of-Ways, Government owned lots, County owned parcels and/or remnants, etc. | ernment?        |
|         |            | clearly showing where these properties are located).                                                                                                                                            | - anu attacii a |
|         |            |                                                                                                                                                                                                 |                 |



| APPLICANT: Capkey Real Estate Advisors                            | <b>PETITION NO:</b> Z-114              |
|-------------------------------------------------------------------|----------------------------------------|
| PHONE#:404-220-7608 EMAIL:Loren.wimptheimer@capkeyrealestate.com  | HEARING DATE (PC): 12-06-16            |
| REPRESENTATIVE: Garvis L. Sams, Jr.                               | HEARING DATE (BOC): 12-20-16           |
| PHONE#: 770-422-7016 EMAIL: gsams@slhb-law.com                    | PRESENT ZONING:R-30                    |
| TITLEHOLDER: See file for list of titleholders                    |                                        |
|                                                                   | PROPOSED ZONING: R-20 OSC              |
| PROPERTY LOCATION: