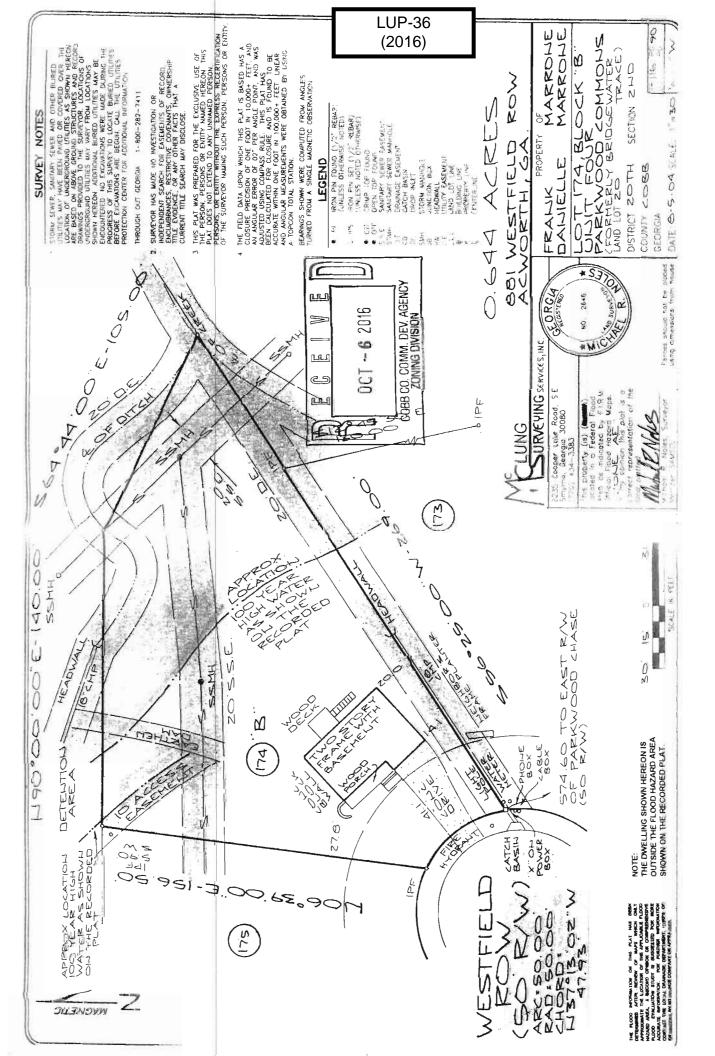

|                                            |



| APPLICANT: Frank Marrone                                 | _ PETI |
|----------------------------------------------------------|--------|
| PHONE#: (678) 357-0513 EMAIL: f_marrone@comcast.net      | HEAI   |
| REPRESENTATIVE: Frank Marrone                            | HEA    |
| PHONE#: (678) 357-0513 EMAIL: f_marrone@comcast.net      | _ PRES |
| TITLEHOLDER: Frank Marrone and Danielle Marrone          |        |
|                                                          | _ PROI |
| PROPERTY LOCATION: Northeast side of Westfield Row, east | _      |
| of Wade Green Road                                       | _ PROI |
| (881 Westfield Row)                                      |        |
| ACCESS TO PROPERTY: Westfield Row                        | SIZE   |
|