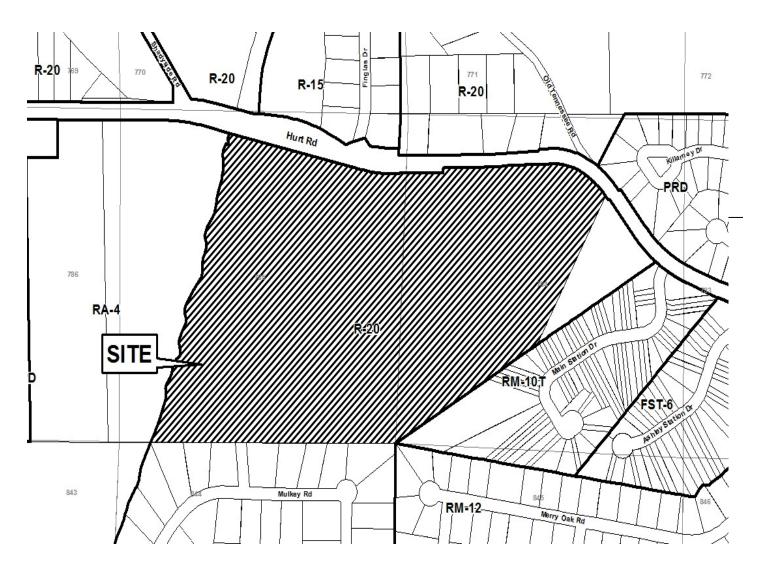

#### Date Distributed/Mailed Out: October 13, 2016 <u>STAFF COMMENTS DUE DATE:</u> November 4, 2016

Cobb County... Expect the Best!

| Z-103  |  |
|--------|--|
| (2016) |  |
|        |  |

| APPLICANT: Capital City View Homes, LLC                | <b>PETITION NO:</b> Z-103             |
|--------------------------------------------------------|---------------------------------------|
| PHONE#: 678-591-7755 EMAIL: zia.rahman75@gmail.com     | <b>HEARING DATE (PC):</b> 12-06-16    |
| REPRESENTATIVE: Garvis L. Sams, Jr.                    | <b>HEARING DATE (BOC):</b> 12-20-16   |
| PHONE#: 770-422-7016 EMAIL: gsams@slhb-law.com         |                                       |
| TITLEHOLDER: Zia Rahman                                |                                       |
|                                                        | PROPOSED ZONING:R-12                  |
| PROPERTY LOCATION: Located on the northwestern side of | _                                     |
| Woodlawn Drive, north of Powers Road                   | PROPOSED USE: Residential subdivision |
| ACCESS TO PROPERTY: Woodlawn Drive                     | SIZE OF TRACT:2.15 acres              |
|                                                        | <b>DISTRICT:</b> 1                    |
| PHYSICAL CHARACTERISTICS TO SITE:                      | LAND LOT(S): 8                        |
|                                                        | <b>PARCEL(S):</b> 7                   |
|                                                        | TAXES: PAID DUE                       |
| CONTROLIC ZONING DEVELODMENT                           | COMMISSION DISTRICT: 2                |

#### CONTIGUOUS ZONING/DEVELOPMENT

|                     | - 3 2016<br>PC Hearing: Dec. 6, 2016<br>BOC Hearing: Dec. 20, 2016                                                                    |
|---------------------|---------------------------------------------------------------------------------------------------------------------------------------|
| COBB CO. CI         | OMM. DEV. AGENCY<br>ING DIVISION Summary of Intent for Rezoning *                                                                     |
|                     |                                                                                                                                       |
| Part 1. Resid       | ential Rezoning Information (attach additional information if needed)                                                                 |
| a)                  | Proposed unit square-footage(s):                                                                                                      |
| b)                  | Proposed building architecture: Mixture of brick, stacked stone, cedar, Hardiplank shake or Hardiplank siding or a combination thereo |
| c)                  | Proposed selling prices(s): Price points for the homes are anticipated ranging from \$850,000.00 to 1.2 Million Dollar                |
| d)                  | List all requested variances:Proposed building setbacks: front: 25', rear: 30', side: 5'                                              |
|                     |                                                                                                                                       |
| Part 2. Non-r<br>a) | residential Rezoning Information (attach additional information if needed) Proposed use(s): N/A                                       |
| b)                  | Proposed building architecture:                                                                                                       |
| <b>c</b> )          | Proposed hours/days of operation:                                                                                                     |
| d)                  | List all requested variances:                                                                                                         |
|                     |                                                                                                                                       |
| Part 3. Oth         | her Pertinent Information (List or attach additional information if needed)                                                           |
| The                 | subject proberty was rezoned by the BOC to the R-12 zoning classification on February 17, 2015. However,                              |
| due to              | to the proposed developer's failure to close on the subject property, the reversion clause was triggered with                         |
|                     | esult being that the subject property inadvertently returned to its original R-20 zoning classification.                              |
|                     | ny of the property included on the proposed site plan owned by the Local, State, or Federal Government?                               |
|                     | use list all Right-of-Ways, Government owned lots, County owned parcels and/or remnants, etc., and attach a                           |
| plat o              | clearly showing where these properties are located). None known at this time.                                                         |