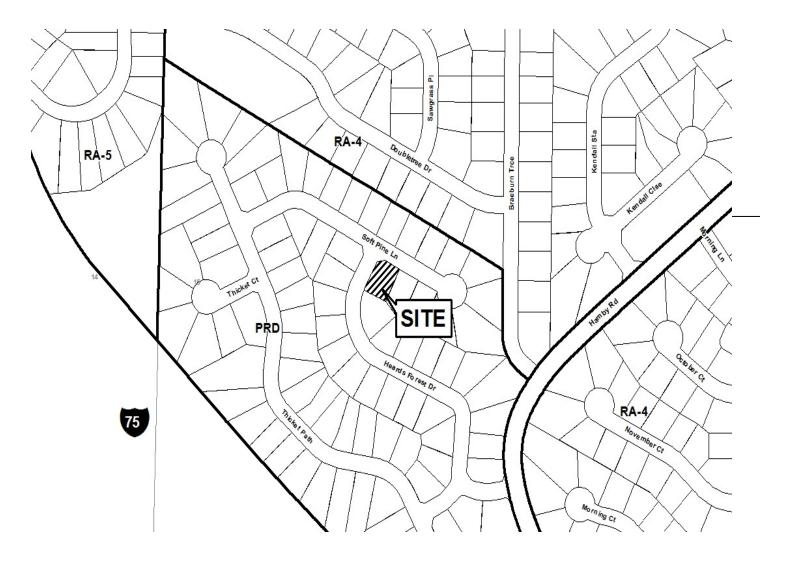

#### Date Distributed/Mailed Out: October 13, 2016 <u>STAFF COMMENTS DUE DATE:</u> November 4, 2016

Cobb County... Expect the Best!

| Z-103  |  |
|--------|--|
| (2016) |  |
|        |  |

| APPLICANT: Capital City View Homes, LLC                | <b>PETITION NO:</b> Z-103             |
|--------------------------------------------------------|---------------------------------------|
| PHONE#: 678-591-7755 EMAIL: zia.rahman75@gmail.com     | <b>HEARING DATE (PC):</b> 12-06-16    |
| REPRESENTATIVE: Garvis L. Sams, Jr.                    | <b>HEARING DATE (BOC):</b> 12-20-16   |
| PHONE#: 770-422-7016 EMAIL: gsams@slhb-law.com         |                                       |
| TITLEHOLDER: Zia Rahman                                |                                       |
|                                                        | PROPOSED ZONING:R-12                  |
| PROPERTY LOCATION: Located on the northwestern side of | _                                     |
| Woodlawn Drive, north of Powers Road                   | PROPOSED USE: Residential subdivision |
| ACCESS TO PROPERTY: Woodlawn Drive                     | SIZE OF TRACT:2.15 acres              |
|                                                        | <b>DISTRICT:</b> 1                    |
| PHYSICAL CHARACTERISTICS TO SITE:                      | LAND LOT(S): 8                        |
|                                                        | <b>PARCEL(S):</b> 7                   |
|                                                        | TAXES: PAID DUE                       |
| CONTROLIC ZONING DEVELODMENT                           | COMMISSION DISTRICT: 2                |

#### CONTIGUOUS ZONING/DEVELOPMENT

|                     | - 3 2016<br>PC Hearing: Dec. 6, 2016<br>BOC Hearing: Dec. 20, 2016                                                                    |
|---------------------|---------------------------------------------------------------------------------------------------------------------------------------|
| COBB CO. CI         | OMM. DEV. AGENCY<br>ING DIVISION Summary of Intent for Rezoning *                                                                     |
|                     |                                                                                                                                       |
| Part 1. Resid       | ential Rezoning Information (attach additional information if needed)                                                                 |
| a)                  | Proposed unit square-footage(s):                                                                                                      |
| b)                  | Proposed building architecture: Mixture of brick, stacked stone, cedar, Hardiplank shake or Hardiplank siding or a combination thereo |
| c)                  | Proposed selling prices(s): Price points for the homes are anticipated ranging from \$850,000.00 to 1.2 Million Dollar                |
| d)                  | List all requested variances:Proposed building setbacks: front: 25', rear: 30', side: 5'                                              |
|                     |                                                                                                                                       |
| Part 2. Non-r<br>a) | residential Rezoning Information (attach additional information if needed) Proposed use(s): N/A                                       |
| b)                  | Proposed building architecture:                                                                                                       |
| <b>c</b> )          | Proposed hours/days of operation:                                                                                                     |
| d)                  | List all requested variances:                                                                                                         |
|                     |                                                                                                                                       |
| Part 3. Oth         | her Pertinent Information (List or attach additional information if needed)                                                           |
| The                 | subject proberty was rezoned by the BOC to the R-12 zoning classification on February 17, 2015. However,                              |
| due to              | to the proposed developer's failure to close on the subject property, the reversion clause was triggered with                         |
|                     | esult being that the subject property inadvertently returned to its original R-20 zoning classification.                              |
|                     | ny of the property included on the proposed site plan owned by the Local, State, or Federal Government?                               |
|                     | use list all Right-of-Ways, Government owned lots, County owned parcels and/or remnants, etc., and attach a                           |
| plat o              | clearly showing where these properties are located). None known at this time.                                                         |