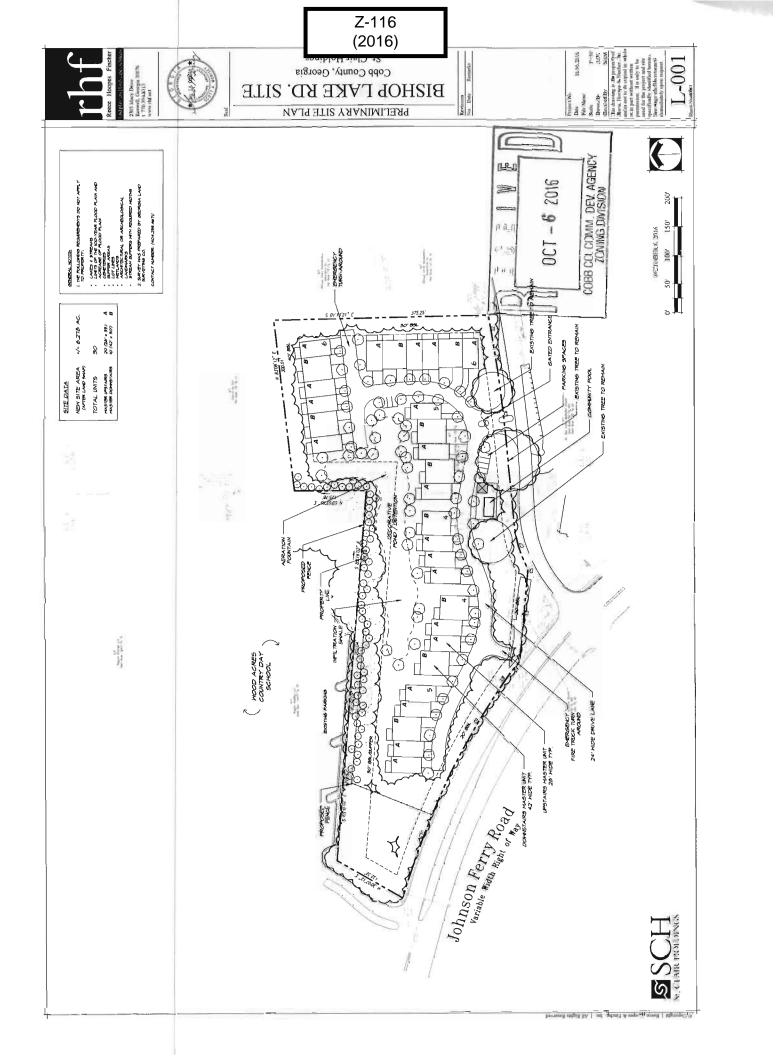

#### CONTIGUOUS ZONING/DEVELOPMENT

|                     | - 3 2016<br>PC Hearing: Dec. 6, 2016<br>BOC Hearing: Dec. 20, 2016                                                                    |
|---------------------|---------------------------------------------------------------------------------------------------------------------------------------|
| COBB CO. CI         | OMM. DEV. AGENCY<br>ING DIVISION Summary of Intent for Rezoning *                                                                     |
|                     |                                                                                                                                       |
| Part 1. Resid       | ential Rezoning Information (attach additional information if needed)                                                                 |
| a)                  | Proposed unit square-footage(s):                                                                                                      |
| b)                  | Proposed building architecture: Mixture of brick, stacked stone, cedar, Hardiplank shake or Hardiplank siding or a combination thereo |
| c)                  | Proposed selling prices(s): Price points for the homes are anticipated ranging from \$850,000.00 to 1.2 Million Dollar                |
| d)                  | List all requested variances:Proposed building setbacks: front: 25', rear: 30', side: 5'                                              |
|                     |                                                                                                                                       |
| Part 2. Non-r<br>a) | residential Rezoning Information (attach additional information if needed) Proposed use(s): N/A                                       |
| b)                  | Proposed building architecture:                                                                                                       |
| <b>c</b> )          | Proposed hours/days of operation:                                                                                                     |
| d)                  | List all requested variances:                                                                                                         |
|                     |                                                                                                                                       |
| Part 3. Oth         | her Pertinent Information (List or attach additional information if needed)                                                           |
| The                 | subject proberty was rezoned by the BOC to the R-12 zoning classification on February 17, 2015. However,                              |
| due to              | to the proposed developer's failure to close on the subject property, the reversion clause was triggered with                         |
|                     | esult being that the subject property inadvertently returned to its original R-20 zoning classification.                              |
|                     | ny of the property included on the proposed site plan owned by the Local, State, or Federal Government?                               |
|                     | use list all Right-of-Ways, Government owned lots, County owned parcels and/or remnants, etc., and attach a                           |
| plat o              | clearly showing where these properties are located). None known at this time.                                                         |