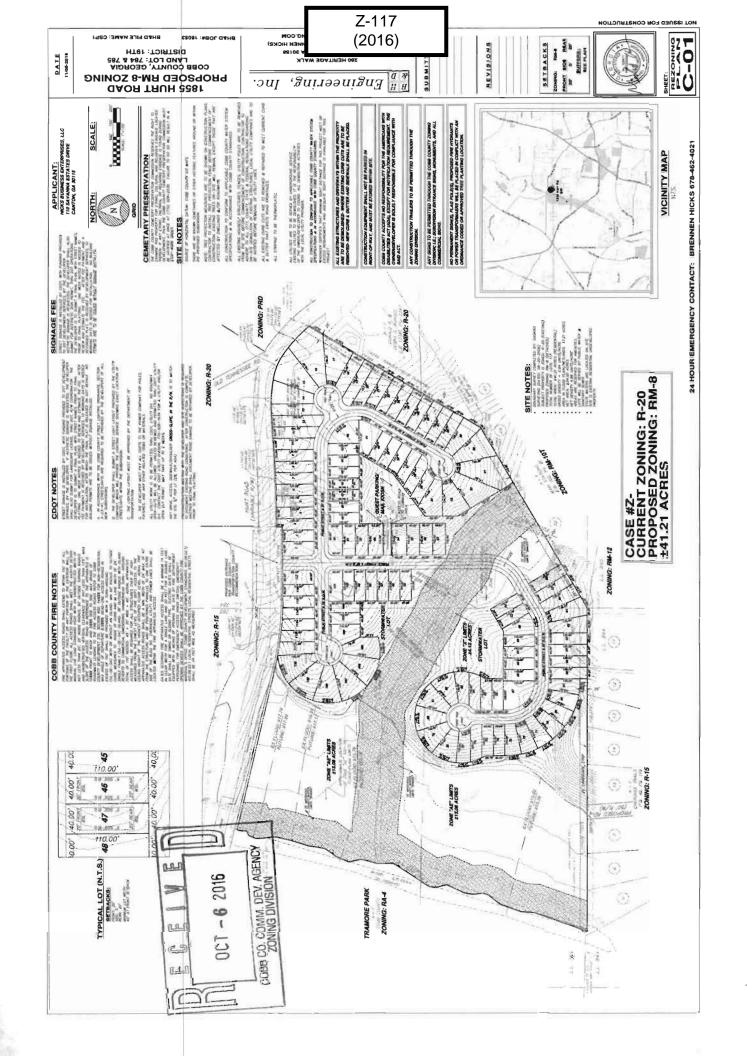

#### Date Distributed/Mailed Out: October 13, 2016 <u>STAFF COMMENTS DUE DATE:</u> November 4, 2016

Cobb County... Expect the Best!

| Z-103  |  |
|--------|--|
| (2016) |  |
|        |  |

| APPLICANT: Capital City View Homes, LLC                | <b>PETITION NO:</b> Z-103             |
|--------------------------------------------------------|---------------------------------------|
| PHONE#: 678-591-7755 EMAIL: zia.rahman75@gmail.com     | <b>HEARING DATE (PC):</b> 12-06-16    |
| REPRESENTATIVE: Garvis L. Sams, Jr.                    | <b>HEARING DATE (BOC):</b> 12-20-16   |
| PHONE#: 770-422-7016 EMAIL: gsams@slhb-law.com         |                                       |
| TITLEHOLDER: Zia Rahman                                |                                       |
|                                                        | PROPOSED ZONING:R-12                  |
| PROPERTY LOCATION: Located on the northwestern side of | _                                     |
| Woodlawn Drive, north of Powers Road                   | PROPOSED USE: Residential subdivision |
| ACCESS TO PROPERTY: Woodlawn Drive                     | SIZE OF TRACT:2.15 acres              |
|                                                        | <b>DISTRICT:</b> 1                    |
| PHYSICAL CHARACTERISTICS TO SITE:                      | LAND LOT(S): 8                        |
|                                                        | <b>PARCEL(S):</b> 7                   |
|                                                        | TAXES: PAID DUE                       |
| CONTROLIC ZONING DEVELODMENT                           | COMMISSION DISTRICT: 2                |

#### CONTIGUOUS ZONING/DEVELOPMENT

|                     | - 3 2016<br>PC Hearing: Dec. 6, 2016<br>BOC Hearing: Dec. 20, 2016                                                                    |
|---------------------|---------------------------------------------------------------------------------------------------------------------------------------|
| COBB CO. CI         | OMM. DEV. AGENCY<br>ING DIVISION Summary of Intent for Rezoning *                                                                     |
|                     |                                                                                                                                       |
| Part 1. Resid       | ential Rezoning Information (attach additional information if needed)                                                                 |
| a)                  | Proposed unit square-footage(s):                                                                                                      |
| b)                  | Proposed building architecture: Mixture of brick, stacked stone, cedar, Hardiplank shake or Hardiplank siding or a combination thereo |
| c)                  | Proposed selling prices(s): Price points for the homes are anticipated ranging from \$850,000.00 to 1.2 Million Dollar                |
| d)                  | List all requested variances:Proposed building setbacks: front: 25', rear: 30', side: 5'                                              |
|                     |                                                                                                                                       |
| Part 2. Non-r<br>a) | residential Rezoning Information (attach additional information if needed) Proposed use(s): N/A                                       |
| b)                  | Proposed building architecture:                                                                                                       |
| <b>c</b> )          | Proposed hours/days of operation:                                                                                                     |
| d)                  | List all requested variances:                                                                                                         |
|                     |                                                                                                                                       |
| Part 3. Oth         | her Pertinent Information (List or attach additional information if needed)                                                           |
| The                 | subject proberty was rezoned by the BOC to the R-12 zoning classification on February 17, 2015. However,                              |
| due to              | to the proposed developer's failure to close on the subject property, the reversion clause was triggered with                         |
|                     | esult being that the subject property inadvertently returned to its original R-20 zoning classification.                              |
|                     | ny of the property included on the proposed site plan owned by the Local, State, or Federal Government?                               |
|                     | use list all Right-of-Ways, Government owned lots, County owned parcels and/or remnants, etc., and attach a                           |
| plat o              | clearly showing where these properties are located). None known at this time.                                                         |