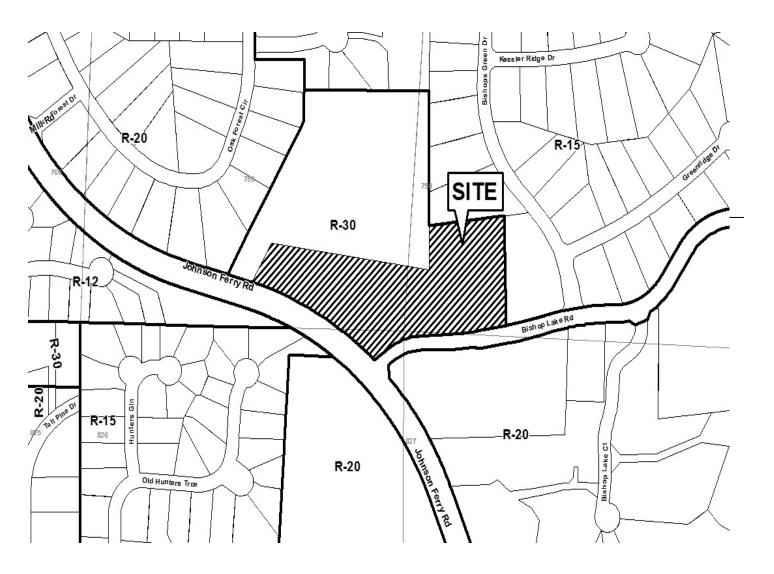

#### CONTIGUOUS ZONING/DEVELOPMENT

|                     | - 3 2016<br>PC Hearing: Dec. 6, 2016<br>BOC Hearing: Dec. 20, 2016                                                                    |
|---------------------|---------------------------------------------------------------------------------------------------------------------------------------|
| COBB CO. CI         | OMM. DEV. AGENCY<br>ING DIVISION Summary of Intent for Rezoning *                                                                     |
|                     |                                                                                                                                       |
| Part 1. Resid       | ential Rezoning Information (attach additional information if needed)                                                                 |
| a)                  | Proposed unit square-footage(s):                                                                                                      |
| b)                  | Proposed building architecture: Mixture of brick, stacked stone, cedar, Hardiplank shake or Hardiplank siding or a combination thereo |
| c)                  | Proposed selling prices(s): Price points for the homes are anticipated ranging from \$850,000.00 to 1.2 Million Dollar                |
| d)                  | List all requested variances:Proposed building setbacks: front: 25', rear: 30', side: 5'                                              |
|                     |                                                                                                                                       |
| Part 2. Non-r<br>a) | residential Rezoning Information (attach additional information if needed) Proposed use(s): N/A                                       |
| b)                  | Proposed building architecture:                                                                                                       |
| <b>c</b> )          | Proposed hours/days of operation:                                                                                                     |
| d)                  | List all requested variances:                                                                                                         |
|                     |                                                                                                                                       |
| Part 3. Oth         | her Pertinent Information (List or attach additional information if needed)                                                           |
| The                 | subject proberty was rezoned by the BOC to the R-12 zoning classification on February 17, 2015. However,                              |
| due to              | to the proposed developer's failure to close on the subject property, the reversion clause was triggered with                         |
|                     | esult being that the subject property inadvertently returned to its original R-20 zoning classification.                              |
|                     | ny of the property included on the proposed site plan owned by the Local, State, or Federal Government?                               |
|                     | use list all Right-of-Ways, Government owned lots, County owned parcels and/or remnants, etc., and attach a                           |
| plat o              | clearly showing where these properties are located). None known at this time.                                                         |