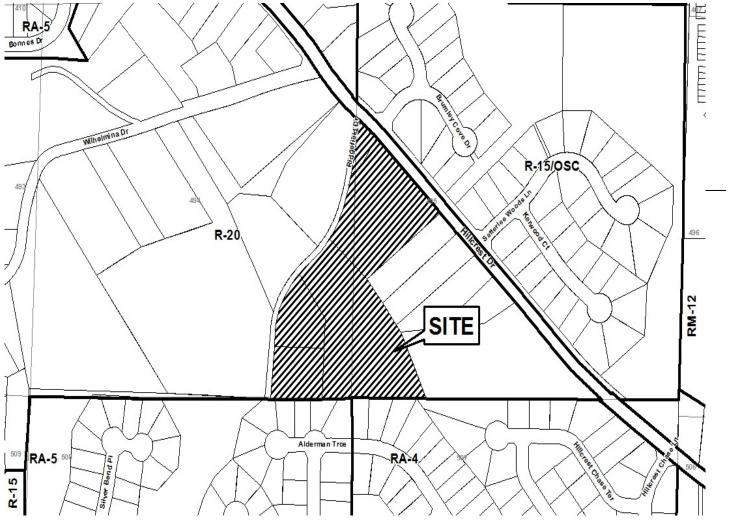

Ridgefield Drive                                                   |                                       |
| ACCESS TO PROPERTY: Ridgefield Drive                               | SIZE OF TRACT: 7.370 acres            |
|                                                                    | <b>DISTRICT:</b> 18                   |
| PHYSICAL CHARACTERISTICS TO SITE:                                  | LAND LOT(S): 494, 495                 |
|                                                                    | <b>PARCEL(S):</b> 2, 12, 14, 16, 25   |
|                                                                    | TAXES: PAID X DUE                     |
| CONTIGUOUS ZONING/DEVELOPMENT                                      | COMMISSION DISTRICT: 4                |

# RA-5 C WilhelminaDr



|         | T ~ 6      | Application No.                                                                                                                                                                                 | Dec. 201        |
|---------|------------|-------------------------------------------------------------------------------------------------------------------------------------------------------------------------------------------------|-----------------|
|         |            | Summary of meent for Rezoning                                                                                                                                                                   |                 |
| Part 1. | Reside     | ential Rezoning Information (attach additional information if