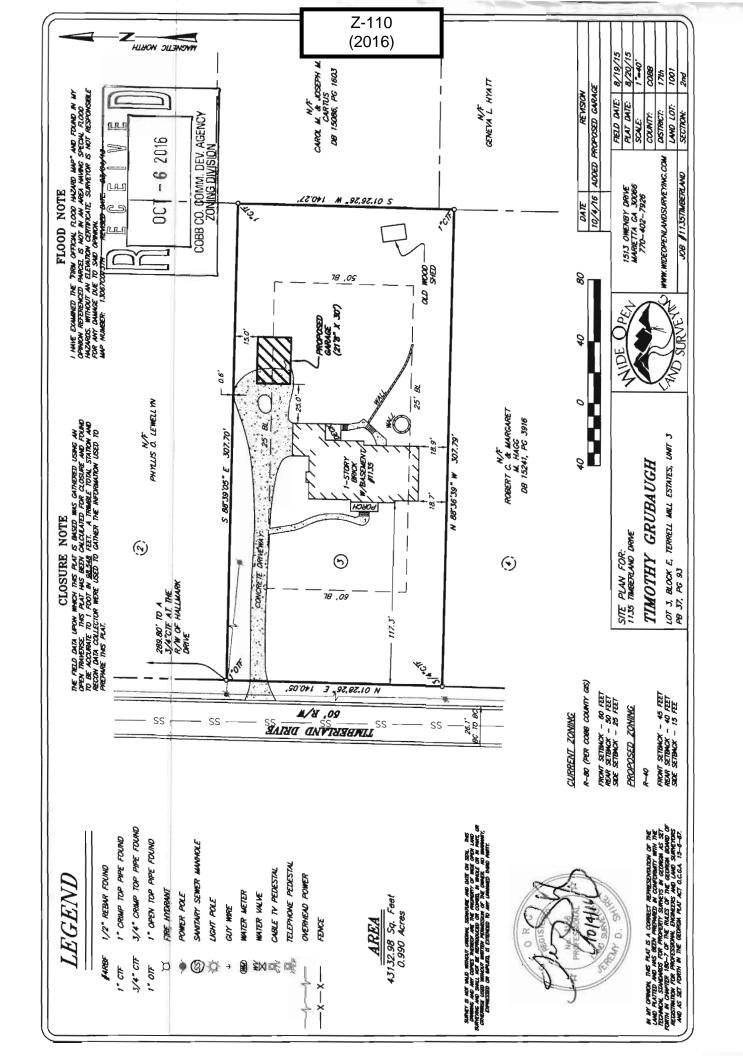

|
| <b>b</b> )    | Proposed building architecture: UNCHENGED                                    |
| <b>c</b> )    | Proposed hours/days of operation: <u>8AM-EPM</u> . MON-FRI                   |
| <b>d</b> )    | List all requested variances: NONE                                           |
|               |                                                                              |
|               |                                                                              |
| Part 3. Ot    | ther Pertinent Information (List or attach additional information if needed) |
| •             | IONE                                                                         |
|               |                                                                              |



| APPLICANT: Timothy W. Grubaugh                            | PETITION NO: Z-110                      |
|-----------------------------------------------------------|-----------------------------------------|
| PHONE#: 770-490-2653 EMAIL: ffgrubaugh@yahoo.com          | HEARING DATE (PC): 12-06-16             |
| REPRESENTATIVE: Timothy W. Grubaugh                       | HEARING DATE (BOC): 12-20-16            |
| PHONE#: 770-490-2653 EMAIL: ffgrubaugh@yahoo.com          | PRESENT ZONING:R-80                     |
| TITLEHOLDER: Timothy W. and Carolyn L. Grubaugh           |                                         |
|                                                           | PROPOSED ZONING: R-40                   |
| PROPERTY LOCATION: Located on the east side of Timberland |