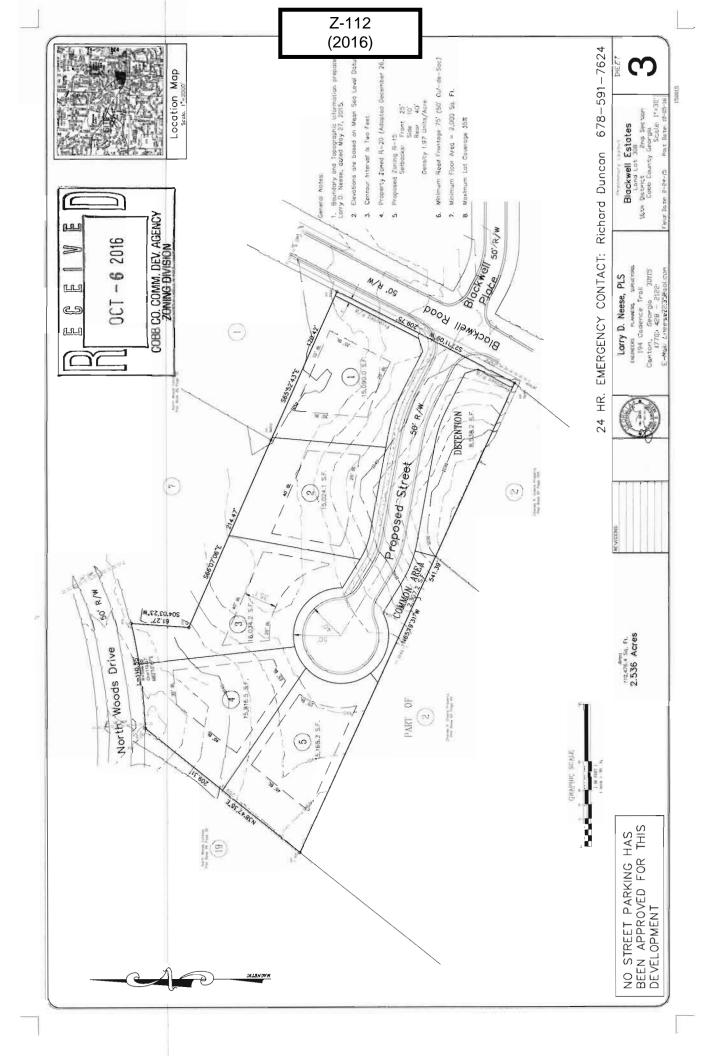

ment owned lots County owned parents and/or remponts at a |            |
|         | •                                     | se list all Right-of-Ways, Government owned lots, County owned parcels and/or remnants, etc., a<br>clearly showing where these properties are located).                        | по яняся я |
|         | <u>ріят</u> (                         | nearty showing where these properties are located).                                                                                                                            |            |
|         | λ.                                    | τ/ Δ                                                                                                                                                                           |            |



\*

| APPLICANT: Duncan Land Investments, LLC                          | <b>PETITION NO:</b> <u>Z-112</u>      |
|------------------------------------------------------------------|---------------------------------------|
| PHONE#: 678-591-7624 EMAIL: duncanlandinvest@yahoo.com           | HEARING DATE (PC): 12-06-16           |
| REPRESENTATIVE: Cynthia Duncan                                   | HEARING DATE (BOC): <u>12-20-16</u>   |
| PHONE#: 770-480-8110 EMAIL: duncanlandinvest@yahoo.com           | PRESENT ZONING:R-20                   |
| TITLEHOLDER: Duncan Land Investments, LLC                        |                                       |
|                                                                  | PROPOSED ZONING:                      |
| PROPERTY LOCATION: Located on