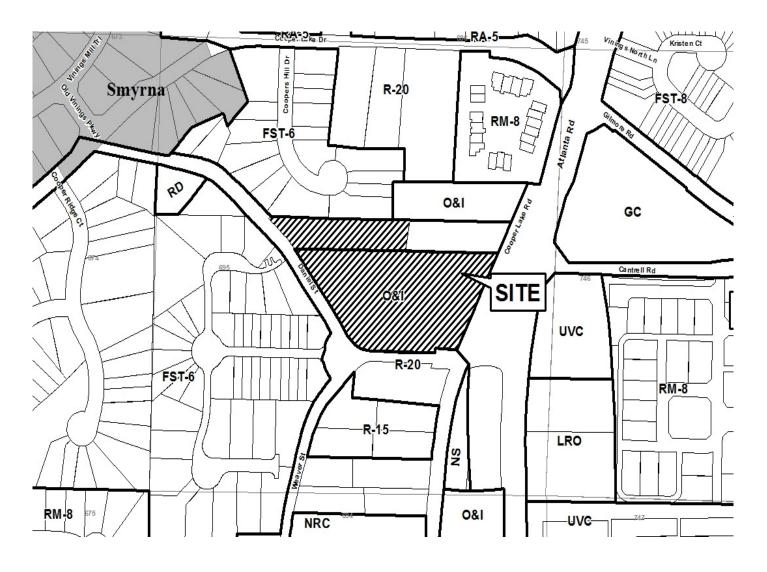

#### CONTIGUOUS ZONING/DEVELOPMENT

|                     | - 3 2016<br>PC Hearing: Dec. 6, 2016<br>BOC Hearing: Dec. 20, 2016                                                                    |
|---------------------|---------------------------------------------------------------------------------------------------------------------------------------|
| COBB CO. CI         | OMM. DEV. AGENCY<br>ING DIVISION Summary of Intent for Rezoning *                                                                     |
|                     |                                                                                                                                       |
| Part 1. Resid       | ential Rezoning Information (attach additional information if needed)                                                                 |
| a)                  | Proposed unit square-footage(s):                                                                                                      |
| b)                  | Proposed building architecture: Mixture of brick, stacked stone, cedar, Hardiplank shake or Hardiplank siding or a combination thereo |
| c)                  | Proposed selling prices(s): Price points for the homes are anticipated ranging from \$850,000.00 to 1.2 Million Dollar                |
| d)                  | List all requested variances:Proposed building setbacks: front: 25', rear: 30', side: 5'                                              |
|                     |                                                                                                                                       |
| Part 2. Non-r<br>a) | residential Rezoning Information (attach additional information if needed) Proposed use(s): N/A                                       |
| b)                  | Proposed building architecture:                                                                                                       |
| <b>c</b> )          | Proposed hours/days of operation:                                                                                                     |
| d)                  | List all requested variances:                                                                                                         |
|                     |                                                                                                                                       |
| Part 3. Oth         | her Pertinent Information (List or attach additional information if needed)                                                           |
| The                 | subject proberty was rezoned by the BOC to the R-12 zoning classification on February 17, 2015. However,                              |
| due to              | to the proposed developer's failure to close on the subject property, the reversion clause was triggered with                         |
|                     | esult being that the subject property inadvertently returned to its original R-20 zoning classification.                              |
|                     | ny of the property included on the proposed site plan owned by the Local, State, or Federal Government?                               |
|                     | use list all Right-of-Ways, Government owned lots, County owned parcels and/or remnants, etc., and attach a                           |
| plat o              | clearly showing where these properties are located). None known at this time.                                                         |