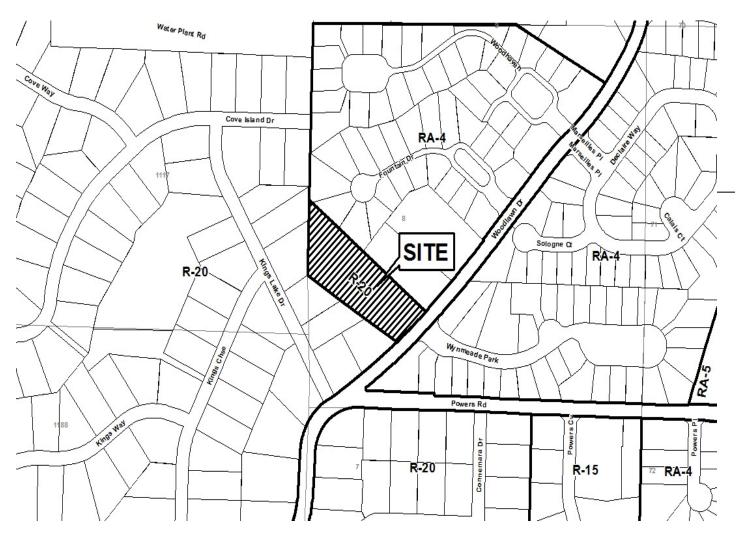

#### Date Distributed/Mailed Out: October 13, 2016 <u>STAFF COMMENTS DUE DATE:</u> November 4, 2016

Cobb County... Expect the Best!

| Z-103  |  |
|--------|--|
| (2016) |  |
|        |  |

| APPLICANT: Capital City View Homes, LLC                | <b>PETITION NO:</b> Z-103             |
|--------------------------------------------------------|---------------------------------------|
| PHONE#: 678-591-7755 EMAIL: zia.rahman75@gmail.com     | <b>HEARING DATE (PC):</b> 12-06-16    |
| REPRESENTATIVE: Garvis L. Sams, Jr.                    | <b>HEARING DATE (BOC):</b> 12-20-16   |
| PHONE#: 770-422-7016 EMAIL: gsams@slhb-law.com         |                                       |
| TITLEHOLDER: Zia Rahman                                |                                       |
|                                                        | PROPOSED ZONING:R-12                  |
| PROPERTY LOCATION: Located on the northwestern side of | _                                     |
| Woodlawn Drive, north of Powers Road                   | PROPOSED USE: Residential subdivision |
| ACCESS TO PROPERTY: Woodlawn Drive                     | SIZE OF TRACT:2.15 acres              |
|                                                        | <b>DISTRICT:</b> 1                    |
| PHYSICAL CHARACTERISTICS TO SITE:                      | LAND LOT(S): 8                        |
|                                                        | <b>PARCEL(S):</b> 7                   |
|                                                        | TAXES: PAID DUE                       |
| CONTROLIC ZONING DEVELODMENT                           | COMMISSION DISTRICT: 2                |