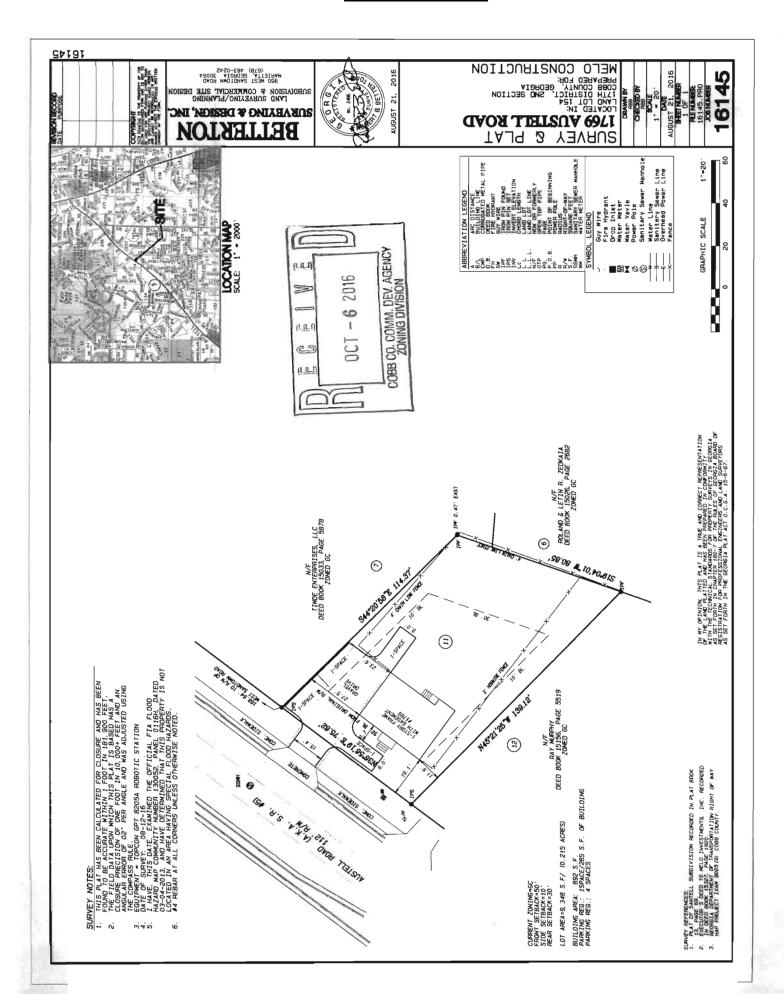

Non-residential Rezoning Information (attach additional information if needed) **Professional Office** Proposed use(s): a) b) Proposed building architecture: Utilize Existing Structure on site - demolish existing sf building on other portion of site c) Proposed hours/days of operation: 6: 30am to 7pm, Monday thru Saturday d) List all requested variances: None at this time Part 3. Other Pertinent Information (List or attach additional information if needed) ..... Part 4. Is any of the property included on the proposed site plan owned by the Local, State, or Federal Government? (Please list all Right-of-Ways, Government owned lots, County owned parcels and/or remnants, etc., and attach a plat clearly showing where these properties are located). No

| Z-109  |  |
|--------|--|
| (2016) |  |



| APPLICANT: Melo Investments, LLC                            | <b>PETITION NO:</b> Z-109           |
|-------------------------------------------------------------|-------------------------------------|
| PHONE#: 404-482-9611 EMAIL: meloconstruction@gmail.com      | HEARING DATE (PC): 12-06-16         |
| REPRESENTATIVE: Fernando Melo                               | HEARING DATE (BOC): <u>12-20-16</u> |
| PHONE#: 404-482-9611 EMAIL: meloconstruction@gmail.com      | PRESENT ZONING: GC                  |
| TITLEHOLDER: Melo Investments, LLc                          |                                     |
|                                                             | PROPOSED ZONING:                    |
| PROPERTY LOCATION: Located on the southeast side of Austell |