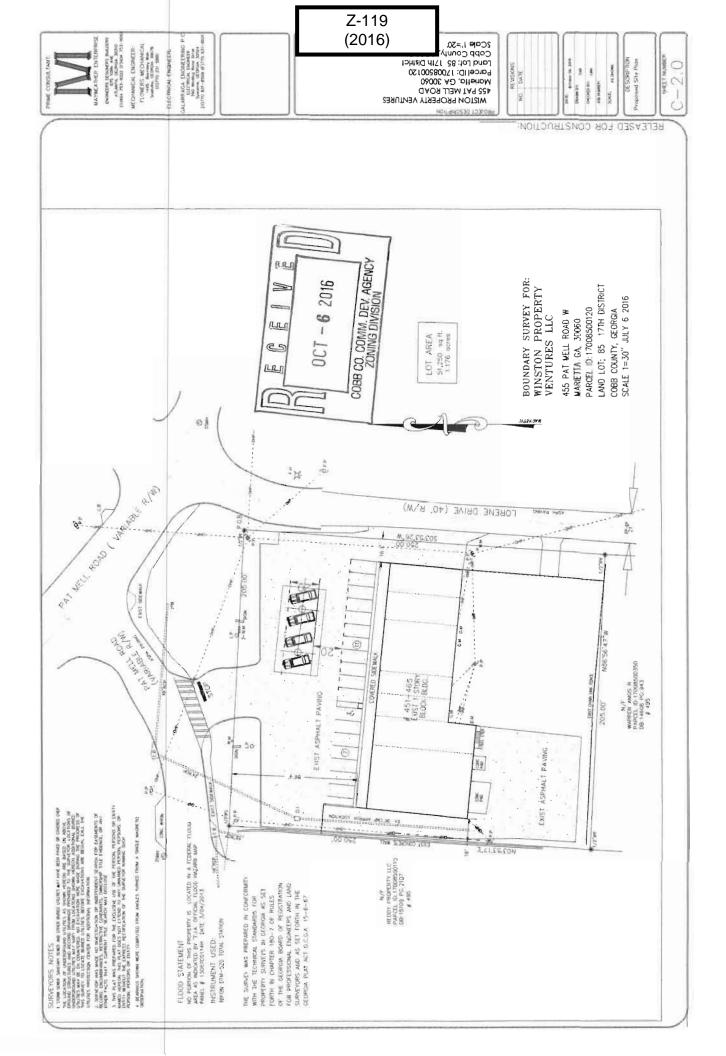

|
| -<br>-<br>rt 4.                                                                             | . Oth      | er Pertinent Informa<br>y of the property incl | uded on the pro                       | posed site plan  | owned by the L   | ocal, State, or Federal Go                |
| -<br>                                                                                       | 5. Oth     | er Pertinent Informa<br>y of the property incl | uded on the pro<br>ays, Governmen     | posed site plan  | owned by the L   |                                           |

\*Applicant specifically reserves the right to amend any portion of this Summary of Intent for Rezoning, or any other part of the Application for Rezoning, at any time during the rezoning process.



| APPLICANT: Mayweather Enterprise                             | <b>PETITION NO:</b>  | Z-119             |
|--------------------------------------------------------------|----------------------|-------------------|
| PHONE#: (404) 753-9222 EMAIL: mayweatherenterp@bellsouth.net |                      |                   |
| REPRESENTATIVE: Samuel Battle                                | HEARING DATE (BOC):  |                   |
| PHONE#: (404) 246-1972 EMAIL: sbattle@live.com               | PRESENT ZONING:      | GC, R-20          |
| TITLEHOLDER: Winston Property Ventures, LLC                  |                      |                   |
|                                                              | PROPOSED ZONING:     | NRC               |
| PROPERTY LOCATION: Southwest intersectio