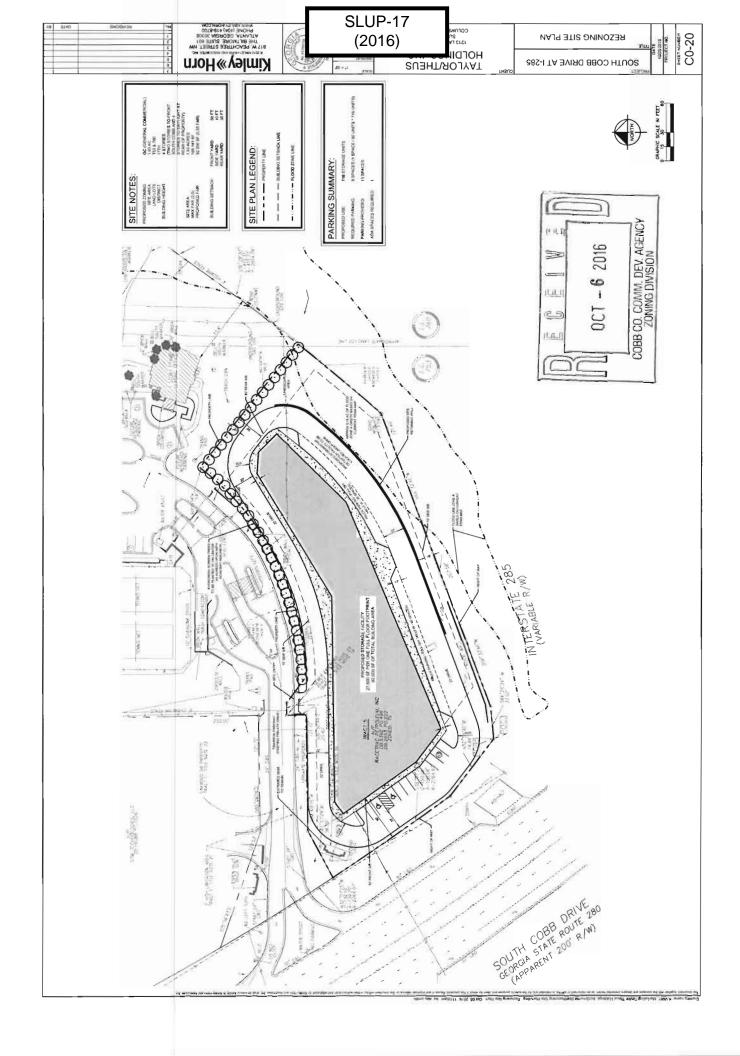

|

#### ATTACHMENT TO APPLICATION FOR SPECIAL LAND USE PERMIT

 Application No.:
 SLUP- 10

 PC Hearing Date:
 12-6 - 16

 BOC Hearing Date:
 12 - 20-16

Applicant: <u>MUNICIPAL COMMUNICATIONS, LLC</u>

- Titleholder: <u>ROBERT J. MCCAMY, JR.</u> MCCAMY PROPERTIES, LLC
- PIN#: 16036500220 16042800010

\*; <sup>3</sup>



PROPERTY OWNER'S CERTIFICATION

The undersigned(s) below, or as attached, is the owner of the property considered in this application.

Date 9/23/6 Signature of Owner amy Jr. Manager Printed Name/Title 3076 Maple Drive ME Atlanty 6A 30305 Address: Telephone No.: (<u>484)</u> <u>262-</u>92 Annon Signature of Notary Public Date 9/23/16

(Notary Seal)





| Application                                                                                                                                                                                                                                                                                                                    | forApplication No. SLUP- 7 (2016)                                                                                                                                                                                                                                                                                                              |
|---------------------------------------------------------------------------------------------------------------------------------------