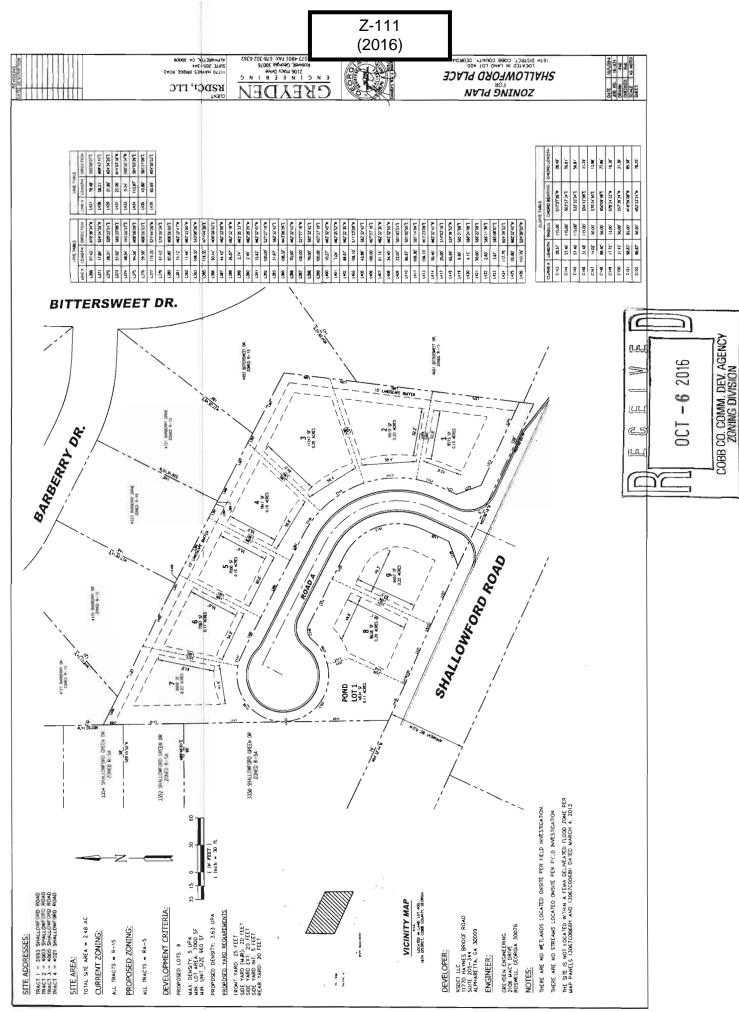

|     |
| NO                                                                                                                                                                                                                                                                                                                                                                                                                                           |     |

,



١.

| APPLICANT: RSDC1, LLC                                        | PETITION NO:          | Z-111             |
|--------------------------------------------------------------|-----------------------|-------------------|
| PHONE#: 770-573-4801 EMAIL: rsdcprop@gmail.com               | HEARING DATE (PC):    | 12-06-16          |
| REPRESENTATIVE: Ralph Davia                                  | HEARING DATE (BOC):   | 12-20-16          |
| PHONE#: 770-355-8070 EMAIL: rdavia@greydenllc.com            | PRESENT ZONING:       | R-20              |
| TITLEHOLDER: Brian Carter, Mildred Lampley, Mary L. Rolader, |                       |                   |
| William Rolader                                              | PROPOSED ZONING:      | RA-5              |
| PROPERTY LOCATION: Located on