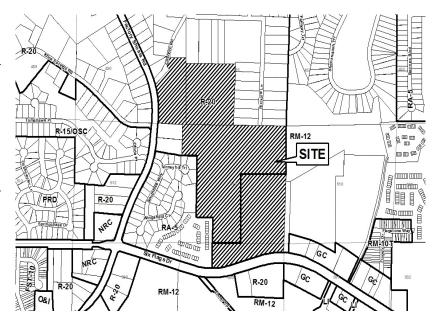

|
| CONTIGUOUS ZONING/DEVELOPMENT                                                 | COMMISSION DISTRICT:    | . 4                           |
| NORTH:                                                                        |                         |                               |

SOUTH:

EAST:

WEST:

OPPOSITION: NO. OPPOSED\_\_\_\_PETITION NO:\_\_\_\_SPOKESMAN \_\_\_\_\_

PLANNING COMMISSION RECOMMENDATION

APPROVED\_\_\_\_MOTION BY\_\_\_\_\_

REJECTED\_\_\_\_SECONDED\_\_\_\_

HELD\_\_\_\_VOTE\_\_\_\_

| <b>BOARD OF</b> | COMMISSIONERS DECISION |
|-----------------|------------------------|
|                 |                        |

 APPROVED\_\_\_\_\_MOTION BY\_\_\_\_\_

 REJECTED\_\_\_\_SECONDED\_\_\_\_

 HELD\_\_\_\_\_VOTE\_\_\_\_

**STIPULATIONS:** 



| COBB CO. C | T <b>- 7</b> 2 |                 | ummar             | y of Inten             |                     | lication No.<br>zoning      | Z-120<br>Dec.2016 |
|------------|----------------|-----------------|-------------------|------------------------|---------------------|-----------------------------|-------------------|
|            |                |                 |                   |                        |                     | _                           | • ·               |
| Part 1.    |                | 0               |                   | tach additional info   |                     |                             |                   |
|            |                |                 |                   |                        |                     |