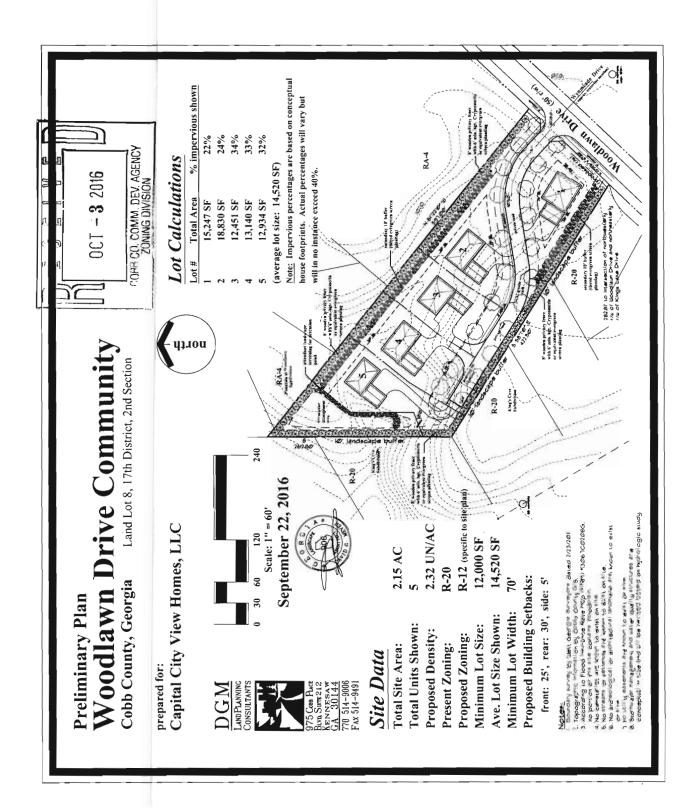

#### Date Distributed/Mailed Out: October 13, 2016 <u>STAFF COMMENTS DUE DATE:</u> November 4, 2016

Cobb County... Expect the Best!

| Z-103  |  |
|--------|--|
| (2016) |  |
|        |  |

| APPLICANT: Capital City View Homes, LLC                | <b>PETITION NO:</b> Z-103             |
|--------------------------------------------------------|---------------------------------------|
| PHONE#: 678-591-7755 EMAIL: zia.rahman75@gmail.com     | <b>HEARING DATE (PC):</b> 12-06-16    |
| REPRESENTATIVE: Garvis L. Sams, Jr.                    | <b>HEARING DATE (BOC):</b> 12-20-16   |
| PHONE#: 770-422-7016 EMAIL: gsams@slhb-law.com         |                                       |
| TITLEHOLDER: Zia Rahman                                |                                       |
|                                                        | PROPOSED ZONING:R-12                  |
| PROPERTY LOCATION: Located on the northwestern side of | _                                     |
| Woodlawn Drive, north of Powers Road                   | PROPOSED USE: Residential subdivision |
| ACCESS TO PROPERTY: Woodlawn Drive                     | SIZE OF TRACT:2.15 acres              |
|                                                        | <b>DISTRICT:</b> 1                    |
| PHYSICAL CHARACTERISTICS TO SITE:                      | LAND LOT(S): 8                        |
|                                                        | <b>PARCEL(S):</b> 7                   |
|                                                        | TAXES: PAID DUE                       |
| CONTROLIC ZONING DEVELODMENT                           | COMMISSION DISTRICT: 2                |

#### CONTIGUOUS ZONING/DEVELOPMENT

|                     | - 3 2016<br>PC Hearing: Dec. 6, 2016<br>BOC Hearing: Dec. 20, 2016                                                                    |
|---------------------|---------------------------------------------------------------------------------------------------------------------------------------|
| COBB CO. CI         | OMM. DEV. AGENCY<br>ING DIVISION Summary of Intent for Rezoning *                                                                     |
|                     |                                                                                                                                       |
| Part 1. Resid       | ential Rezoning Information (attach additional information if needed)                                                                 |
| a)                  | Proposed unit square-footage(s):                                                                                                      |
| b)                  | Proposed building architecture: Mixture of brick, stacked stone, cedar, Hardiplank shake or Hardiplank siding or a combination thereo |
| c)                  | Proposed selling prices(s): Price points for the homes are anticipated ranging from \$850,000.00 to 1.2 Million Dollar                |
| d)                  | List all requested variances:Proposed building setbacks: front: 25', rear: 30', side: 5'                                              |
|                     |                                                                                                                                       |
| Part 2. Non-r<br>a) | residential Rezoning Information (attach additional information if needed) Proposed use(s): N/A                                       |
| b)                  | Proposed building architecture:                                                                                                       |
| <b>c</b> )          | Proposed hours/days of operation:                                                                                                     |
| d)                  | List all requested variances:                                                                                                         |
|                     |                                                                                                                                       |
| Part 3. Oth         | her Pertinent Information (List or attach additional information if needed)                                                           |
| The                 | subject proberty was rezoned by the BOC to the R-12 zoning classification on February 17, 2015. However,                              |
| due to              | to the proposed developer's failure to close on the subject property, the reversion clause was triggered with                         |
|                     | esult being that the subject property inadvertently returned to its original R-20 zoning classification.                              |
|                     | ny of the property included on the proposed site plan owned by the Local, State, or Federal Government?                               |
|                     | use list all Right-of-Ways, Government owned lots, County owned parcels and/or remnants, etc., and attach a                           |
| plat o              | clearly showing where these properties are located). None known at this time.                                                         |