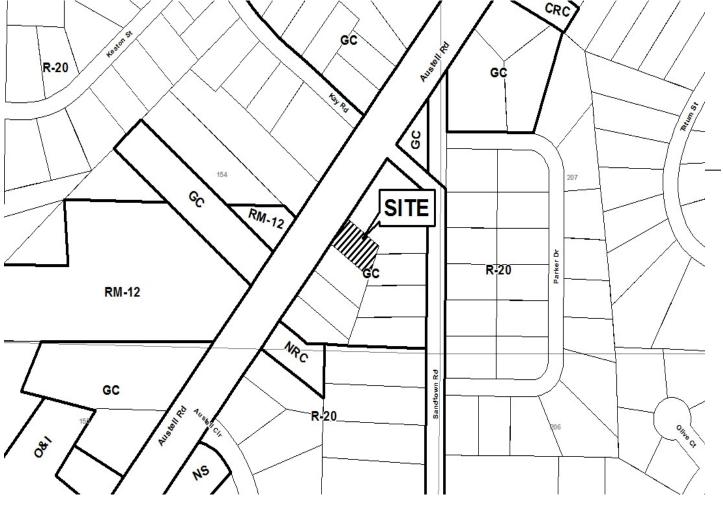

RTY: Austell Road                            | SIZE OF TRACT: 0.215 acres          |
|                                                             | <b>DISTRICT:</b> 17                 |
| PHYSICAL CHARACTERISTICS TO SITE:                           | LAND LOT(S): 154                    |
|                                                             | PARCEL(S): 87                       |
|                                                             | TAXES: PAID X DUE                   |
| CONTIGUOUS ZONING/DEVELOPMENT                               | COMMISSION DISTRICT: _4             |
| CONTIGUOUS ZONING/DEVELOFWIENT                              |                                     |
| $  \times \times \times \times \times / \wedge \times /$    |                                     |



| Part 1. Resid | dential Rezoning Information (attach additional information if needed)       |
|---------------|------------------------------------------------------------------------------|
| · a)          | Proposed unit square-footage(s):                                             |
| b)            | Proposed building architecture:                                              |
| c)            | Proposed selling prices(s):                                                  |
| d)            | List all requested variances:                                                |
|               |                                                                              |
|               |                                                                              |
|               | resi