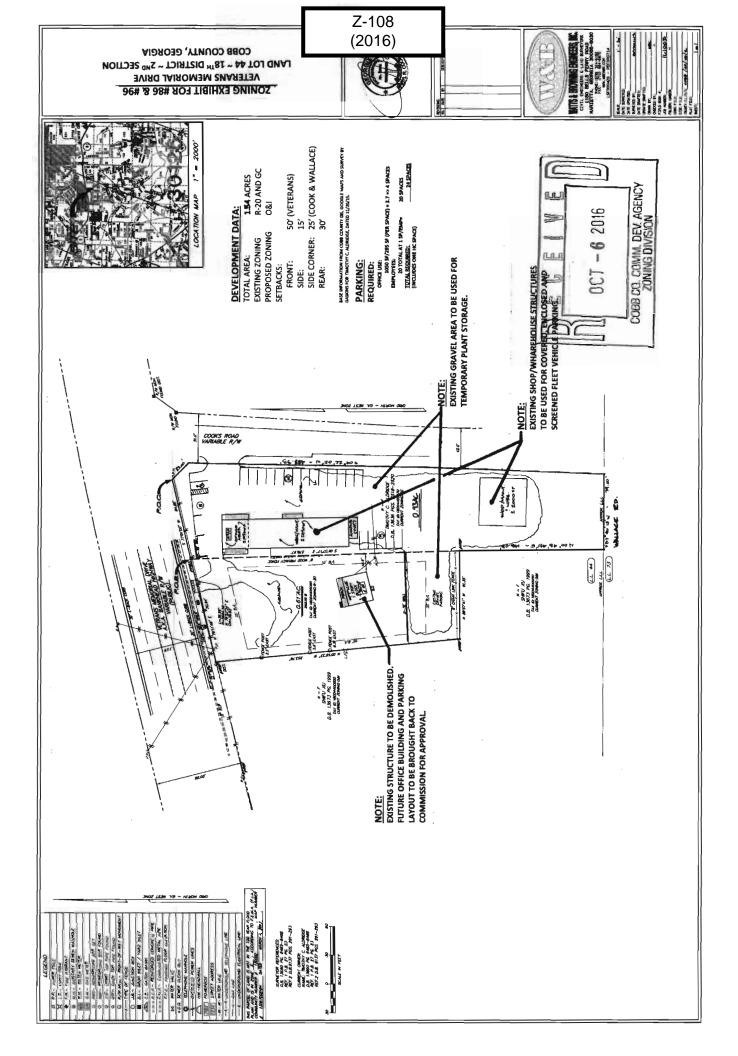

|      |                                                     |

#### Part 3. Other Pertinent Information (List or attach additional information if needed)

This property was originally developed around 1981 for a resturant use. The existing site improvements

are intended to be removed to accomodate redevelopment. There is an existing cell tower on-site that is to

remain. Tower is under an existing lease agreement with the property owner and not part of this redevelopment.

.....

Part 4. Is any of the property included on the proposed site plan owned by the Local, State, or Federal Government?

(Please list all Right-of-Ways, Government owned lots, County owned parcels and/or remnants, etc., and attach a plat clearly showing where these properties are located).

No.





# Application NoZ-108 Dec. 2014

### **Summary of Intent for Rezoning**

Part 1. Residential Rezoning Information (attach additional information if needed) Proposed unit square-footage(s): a) Proposed building architecture: b) c) Proposed selling prices(s): d) List all requested variances: n nc - 6 2016 COBB CO. COMM. DEV. AGENCY ZONING DIVISION \_\_\_\_\_ Part 2. Non-residential Rezoning Information (attach additional information if needed) **Professional Office** Proposed use(s): a) b) Proposed building architecture: Utilize Existing Structure on site - demolish existing sf building on other portion of site c) Proposed hours/days of operation: 6: 30am to 7pm, Monday thru Saturday d) List all requested variances: None at this time Part 3. Other Pertinent Information (List or attach ad