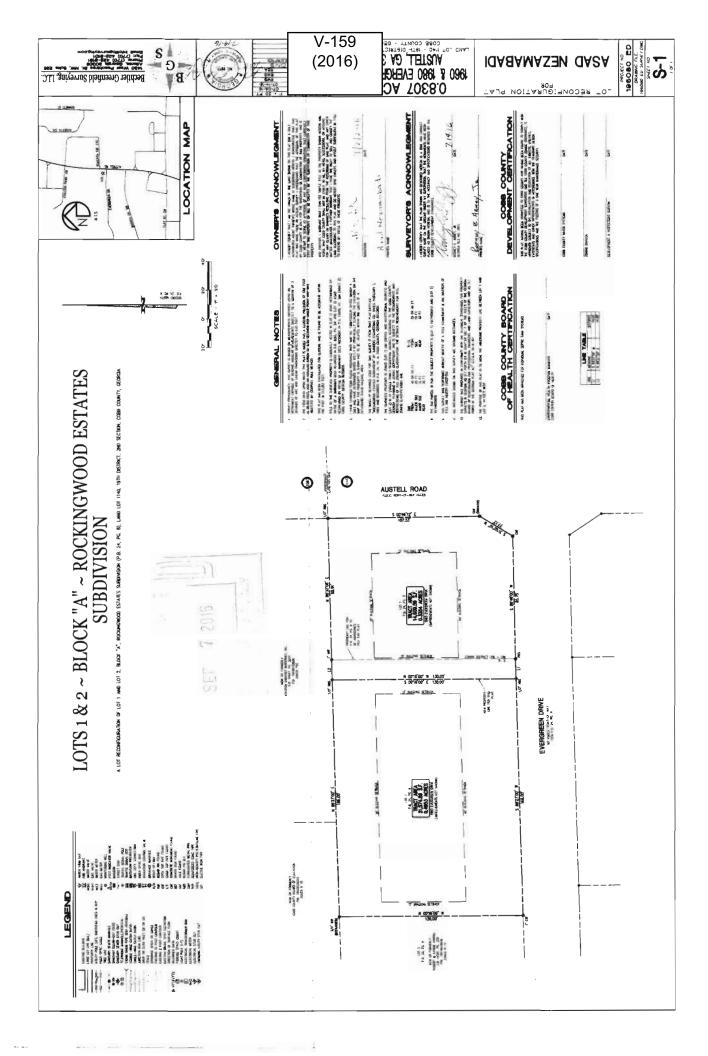

## **ATTACHMENTS**

Variance analysis.

| APPLICANT: Asad N                                    | Jezamabadi                    | PETITION No.:           | V-159                  |                        |
|------------------------------------------------------|-------------------------------|-------------------------|------------------------|------------------------|
| <b>PHONE:</b> 770-94                                 | 4-1009                        | DATE OF HEARIN          | <b>G:</b> 11-9-201     | 6                      |
| REPRESENTATIVE:                                      | Asad Nezamabadi               | PRESENT ZONING          | O&I, R-2               | 20                     |
| PHONE:                                               | 770-944-1009                  | LAND LOT(S):            | 1140                   |                        |
| TITLEHOLDER: Asad Nezamabadi                         |                               | DISTRICT:               | 19                     |                        |
| <b>PROPERTY LOCATION:</b> On the northwest corner of |                               | SIZE OF TRACT:          | 0.34                   | acres                  |
| Austell Road and Evergreen Drive                     |                               | COMMISSION DIS          | <b>TRICT:</b> <u>4</u> |                        |
| (1960 Evergreen Drive).                              |                               |                         |                        |                        |
| TYPE OF VARIANCE:                                    | Waive the minimum lot size fi | rom the required 20,000 | square feet to         | 14,609 square feet for |
| proposed lot 1.                                      |                               |                         |                        |                        |
| BOARD OF APPEALS                                     | <u> </u>                      |                         | PSC                    |                        |
| APPROVED MO                                          | TION BY                       | R-15 1081               |                        | NRC 1080 0801          |
| REJECTED SEC                                         | ONDED                         |                         | GC                     |                        |
| HELD CARRIEI                                         | ·                             |                         |                        | Roberta Circle Ext     |
| STIPULATIONS:                                        |                               | SITE                    | Evergreen Dr           |                        |
|                                                      |                               | R-20                    | Austell Rd Austell Rd  | R-20                   |

APPLICANT: Asad Nezamabadi PETITION No.: V-159

\*\*\*\*\*\*\*\*\*\*\*\*\*\*\*\*\*\*\*\*\*\*\*\*\*\*\*\*\*\*\*\*\*\*\*\*

# V-159-2016 GIS

**Application for Variance Cobb County** 

| COBB CO. COMM. DEV. AGENCY ZUNING DIVISION  (type or print clearly)  Application No. V-159  Hearing Date: 11-9-16                                                                                                                                                                                                                                                                                                                                                                                                                                                                                                                                                                                                                                                                                                                                                                                                                                                                                                                                                                                                                                                                                                                                                                                                                                                                                                                                                                                                                                                                                                                                                                                                                                                                                                                                                                                                                                                                                                                                                                                                           | -                        |
|-----------------------------------------------------------------------------------------------------------------------------------------------------------------------------------------------------------------------------------------------------------------------------------------------------------------------------------------------------------------------------------------------------------------------------------------------------------------------------------------------------------------------------------------------------------------------------------------------------------------------------------------------------------------------------------------------------------------------------------------------------------------------------------------------------------------------------------------------------------------------------------------------------------------------------------------------------------------------------------------------------------------------------------------------------------------------------------------------------------------------------------------------------------------------------------------------------------------------------------------------------------------------------------------------------------------------------------------------------------------------------------------------------------------------------------------------------------------------------------------------------------------------------------------------------------------------------------------------------------------------------------------------------------------------------------------------------------------------------------------------------------------------------------------------------------------------------------------------------------------------------------------------------------------------------------------------------------------------------------------------------------------------------------------------------------------------------------------------------------------------------|--------------------------|
| Applicant Asad NezamabadiPhone # 770-944-1009 E-mail mind of business                                                                                                                                                                                                                                                                                                                                                                                                                                                                                                                                                                                                                                                                                                                                                                                                                                                                                                                                                                                                                                                                                                                                                                                                                                                                                                                                                                                                                                                                                                                                                                                                                                                                                                                                                                                                                                                                                                                                                                                                                                                       | a Yahar                  |
| Address 33 00 Windy Ridge PKW #1422 At (street, dity, state and zip code) GA 3 0339                                                                                                                                                                                                                                                                                                                                                                                                                                                                                                                                                                                                                                                                                                                                                                                                                                                                                                                                                                                                                                                                                                                                                                                                                                                                                                                                                                                                                                                                                                                                                                                                                                                                                                                                                                                                                                                                                                                                                                                                                                         | anda                     |
| Phone # 100 E-mail Mindel business (                                                                                                                                                                                                                                                                                                                                                                                                                                                                                                                                                                                                                                                                                                                                                                                                                                                                                                                                                                                                                                                                                                                                                                                                                                                                                                                                                                                                                                                                                                                                                                                                                                                                                                                                                                                                                                                                                                                                                                                                                                                                                        | Jahou.                   |
| My commission expires:    Control   Control | -                        |
| Titleholder Asal Nezgymabali Phone # 70 944 1009 E-mail Mind of business (4)                                                                                                                                                                                                                                                                                                                                                                                                                                                                                                                                                                                                                                                                                                                                                                                                                                                                                                                                                                                                                                                                                                                                                                                                                                                                                                                                                                                                                                                                                                                                                                                                                                                                                                                                                                                                                                                                                                                                                                                                                                                | la woo.                  |
| (attach additional signatures, if needed)  Address: 300 W W Y R & P R W A H AU  (street, city, state and zip code)                                                                                                                                                                                                                                                                                                                                                                                                                                                                                                                                                                                                                                                                                                                                                                                                                                                                                                                                                                                                                                                                                                                                                                                                                                                                                                                                                                                                                                                                                                                                                                                                                                                                                                                                                                                                                                                                                                                                                                                                          | 100M<br>101/G/A<br>3033° |
| My commission expires:  OH 21 2019  My commission of Notary Public  Notary Public                                                                                                                                                                                                                                                                                                                                                                                                                                                                                                                                                                                                                                                                                                                                                                                                                                                                                                                                                                                                                                                                                                                                                                                                                                                                                                                                                                                                                                                                                                                                                                                                                                                                                                                                                                                                                                                                                                                                                                                                                                           | -                        |
| Present Zoning of Property Lot 1 is OF I and Lot 2 is residential.                                                                                                                                                                                                                                                                                                                                                                                                                                                                                                                                                                                                                                                                                                                                                                                                                                                                                                                                                                                                                                                                                                                                                                                                                                                                                                                                                                                                                                                                                                                                                                                                                                                                                                                                                                                                                                                                                                                                                                                                                                                          |                          |
| Lossian 19 CO Excession Drive Aletell CARALOG & 1980 Excess                                                                                                                                                                                                                                                                                                                                                                                                                                                                                                                                                                                                                                                                                                                                                                                                                                                                                                                                                                                                                                                                                                                                                                                                                                                                                                                                                                                                                                                                                                                                                                                                                                                                                                                                                                                                                                                                                                                                                                                                                                                                 |                          |
| Location 1960 Evergreen Drive, Austell, GA30106 & 1980 Evergreen decenter address, if applicable; nearest intersection, etc.)                                                                                                                                                                                                                                                                                                                                                                                                                                                                                                                                                                                                                                                                                                                                                                                                                                                                                                                                                                                                                                                                                                                                                                                                                                                                                                                                                                                                                                                                                                                                                                                                                                                                                                                                                                                                                                                                                                                                                                                               | SEN DL                   |
| Land Lot(s)                                                                                                                                                                                                                                                                                                                                                                                                                                                                                                                                                                                                                                                                                                                                                                                                                                                                                                                                                                                                                                                                                                                                                                                                                                                                                                                                                                                                                                                                                                                                                                                                                                                                                                                                                                                                                                                                                                                                                                                                                                                                                                                 |                          |
| Land Lot(s) 1140 District 19 Size of Tract 13 Acre(s)  Please select the extraordinary and exceptional condition(s) to the piece of property in question. The condition(s) must be peculiar to the piece of property involved.                                                                                                                                                                                                                                                                                                                                                                                                                                                                                                                                                                                                                                                                                                                                                                                                                                                                                                                                                                                                                                                                                                                                                                                                                                                                                                                                                                                                                                                                                                                                                                                                                                                                                                                                                                                                                                                                                              | )                        |
| Land Lot(s) 1140 District 19 Size of Tract 13 Acre(s)  Please select the extraordinary and exceptional condition(s) to the piece of property in question. The                                                                                                                                                                                                                                                                                                                                                                                                                                                                                                                                                                                                                                                                                                                                                                                                                                                                                                                                                                                                                                                                                                                                                                                                                                                                                                                                                                                                                                                                                                                                                                                                                                                                                                                                                                                                                                                                                                                                                               | )                        |
| Land Lot(s) 1140 District 19 Size of Tract 13 Acre(s)  Please select the extraordinary and exceptional condition(s) to the piece of property in question. The condition(s) must be peculiar to the piece of property involved.                                                                                                                                                                                                                                                                                                                                                                                                                                                                                                                                                                                                                                                                                                                                                                                                                                                                                                                                                                                                                                                                                                                                                                                                                                                                                                                                                                                                                                                                                                                                                                                                                                                                                                                                                                                                                                                                                              | )                        |
| Land Lot(s) 1140 District 19 Size of Tract 13 Acre(s)  Please select the extraordinary and exceptional condition(s) to the piece of property in question. The condition(s) must be peculiar to the piece of property involved.  Size of Property 14,60950 Shape of Property 5940 Topography of Property 1400 Other                                                                                                                                                                                                                                                                                                                                                                                                                                                                                                                                                                                                                                                                                                                                                                                                                                                                                                                                                                                                                                                                                                                                                                                                                                                                                                                                                                                                                                                                                                                                                                                                                                                                                                                                                                                                          |                          |
| Land Lot(s)                                                                                                                                                                                                                                                                                                                                                                                                                                                                                                                                                                                                                                                                                                                                                                                                                                                                                                                                                                                                                                                                                                                                                                                                                                                                                                                                                                                                                                                                                                                                                                                                                                                                                                                                                                                                                                                                                                                                                                                                                                                                                                                 |                          |
| District 19 Size of Tract 13 Acre(s)  Please select the extraordinary and exceptional condition(s) to the piece of property in question. The condition(s) must be peculiar to the piece of property involved.  Size of Property 14,60350 Shape of Property 5940 Topography of Property 1400 Other  Does the property or this request need a second electrical meter? YES NO  The Cobb County Zoning Ordinance Section 134-94 states that the Cobb County Board of Zoning Appeals must determine that applying the terms of the Zoning Ordinance without the variance would create an unnecessary hardship. Please state what hardship would be created by following the normal terms of the ordinance:                                                                                                                                                                                                                                                                                                                                                                                                                                                                                                                                                                                                                                                                                                                                                                                                                                                                                                                                                                                                                                                                                                                                                                                                                                                                                                                                                                                                                      |                          |
| Land Lot(s)                                                                                                                                                                                                                                                                                                                                                                                                                                                                                                                                                                                                                                                                                                                                                                                                                                                                                                                                                                                                                                                                                                                                                                                                                                                                                                                                                                                                                                                                                                                                                                                                                                                                                                                                                                                                                                                                                                                                                                                                                                                                                                                 |                          |