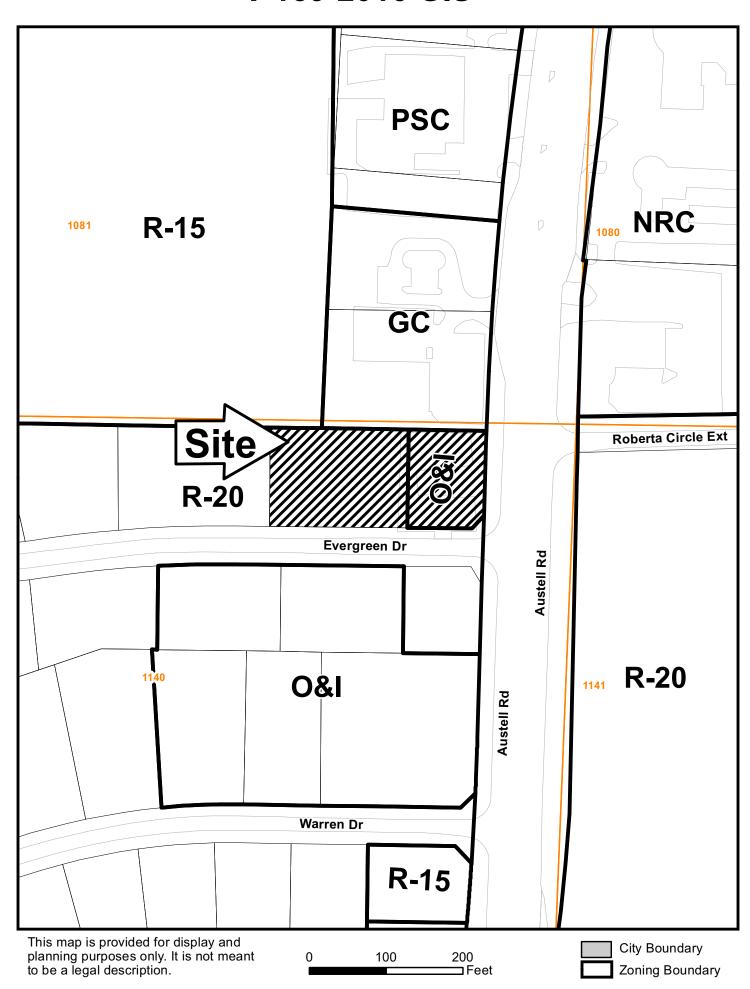

## **ATTACHMENTS**

Variance analysis.

| APPLICANT: Asad N                                    | Jezamabadi                    | PETITION No.:           | V-159                  |                        |
|------------------------------------------------------|-------------------------------|-------------------------|------------------------|------------------------|
| <b>PHONE:</b> 770-94                                 | 4-1009                        | DATE OF HEARIN          | <b>G:</b> 11-9-201     | 6                      |
| REPRESENTATIVE:                                      | Asad Nezamabadi               | PRESENT ZONING          | O&I, R-2               | 20                     |
| PHONE:                                               | 770-944-1009                  | LAND LOT(S):            | 1140                   |                        |
| TITLEHOLDER: Asad Nezamabadi                         |                               | DISTRICT:               | 19                     |                        |
| <b>PROPERTY LOCATION:</b> On the northwest corner of |                               | SIZE OF TRACT:          | 0.34                   | acres                  |
| Austell Road and Evergreen Drive                     |                               | COMMISSION DIS          | <b>TRICT:</b> <u>4</u> |                        |
| (1960 Evergreen Drive).                              |                               |                         |                        |                        |
| TYPE OF VARIANCE:                                    | Waive the minimum lot size fi | rom the required 20,000 | square feet to         | 14,609 square feet for |
| proposed lot 1.                                      |                               |                         |                        |                        |
| BOARD OF APPEALS                                     | <u> </u>                      |                         | PSC                    |                        |
| APPROVED MO                                          | TION BY                       | R-15 1081               |                        | NRC 1080 0801          |
| REJECTED SEC                                         | ONDED                         |                         | GC                     |                        |
| HELD CARRIEI                                         | ·                             |                         |                        | Roberta Circle Ext     |
| STIPULATIONS:                                        |                               | SITE                    | Evergreen Dr           |                        |
|                                                      |                               | R-20                    | Austell Rd Austell Rd  | R-20                   |