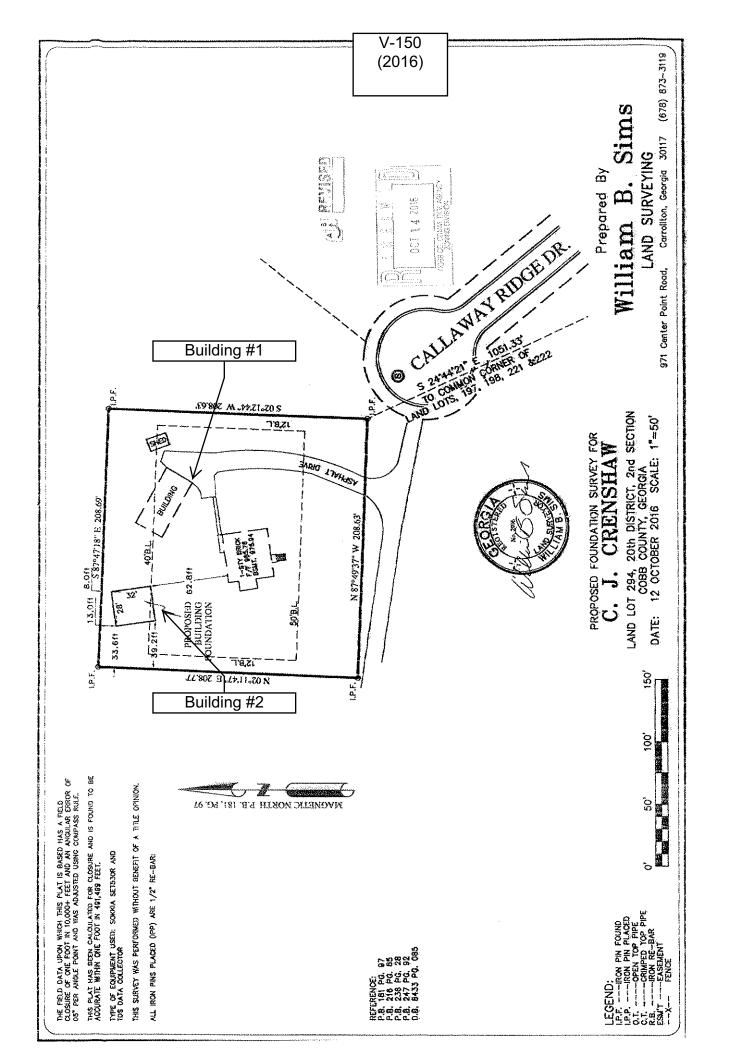

# **ATTACHMENTS**

Variance analysis.

| APPLICANT:                                             | John Crenshaw                                 | PETITION No.: V-13            | 50                                  |  |
|--------------------------------------------------------|-----------------------------------------------|-------------------------------|-------------------------------------|--|
| PHONE:                                                 | 404-925-7731                                  | DATE OF HEARING:              | 11-9-2016                           |  |
| REPRESENTA'                                            | TIVE: John Crenshaw                           | PRESENT ZONING:               | R-30                                |  |
| PHONE:                                                 | 404-925-7731                                  | LAND LOT(S):                  | 197                                 |  |
| TITLEHOLDER: John Charles Crenshaw                     |                                               | DISTRICT:                     | 20                                  |  |
| PROPERTY LO                                            | OCATION: At the northern terminus             | SIZE OF TRACT:                | 1 acre                              |  |
| of Callaway Ridge Drive, north of Callaway Crest Drive |                                               | COMMISSION DISTRI             | ICT: 1                              |  |
| (1910 Callaway I                                       | Ridge Drive).                                 |                               |                                     |  |
| TYPE OF VAR                                            | IANCE: 1) Waive the minimum public            | road frontage from the requ   | aired 50 feet to zero feet;         |  |
| 2) waive the min                                       | imum lot size for a lot accessed by a priva   | te easement from the requir   | ed 80,000 square feet to            |  |
| 43,560 square fee                                      | et; and 3) waive the required setbacks for a  | an accessory structure over   | 1,000 square feet (approximately    |  |
| 1,250 square foot                                      | t building #1 from the required 100 feet to   | 25 feet adjacent to the north | hern property line and to 45 feet   |  |
| adjacent to the ea                                     | astern property line; and 4) waive the requi  | ired setback for an accessor  | ty structure over 1,000 square      |  |
| feet (approximate                                      | ely 1,296 square foot proposed building #2    | 2) from the required 100 fee  | t to eight (8) feet adjacent to the |  |
| northern property                                      | y line and to 30 feet adjacent to the western | n property line.              |                                     |  |
| OPPOSITION: No. OPPOSED PETITION No SPOKESMAN          |                                               |                               |                                     |  |

R-30

R-30/0,SC

R-20/05C

R-30 198

**BOARD OF APPEALS DECISION** 

HELD \_\_\_\_ CARRIED \_\_\_\_

APPROVED \_\_\_\_\_ MOTION BY \_\_\_\_\_

REJECTED \_\_\_\_ SECONDED \_\_\_\_