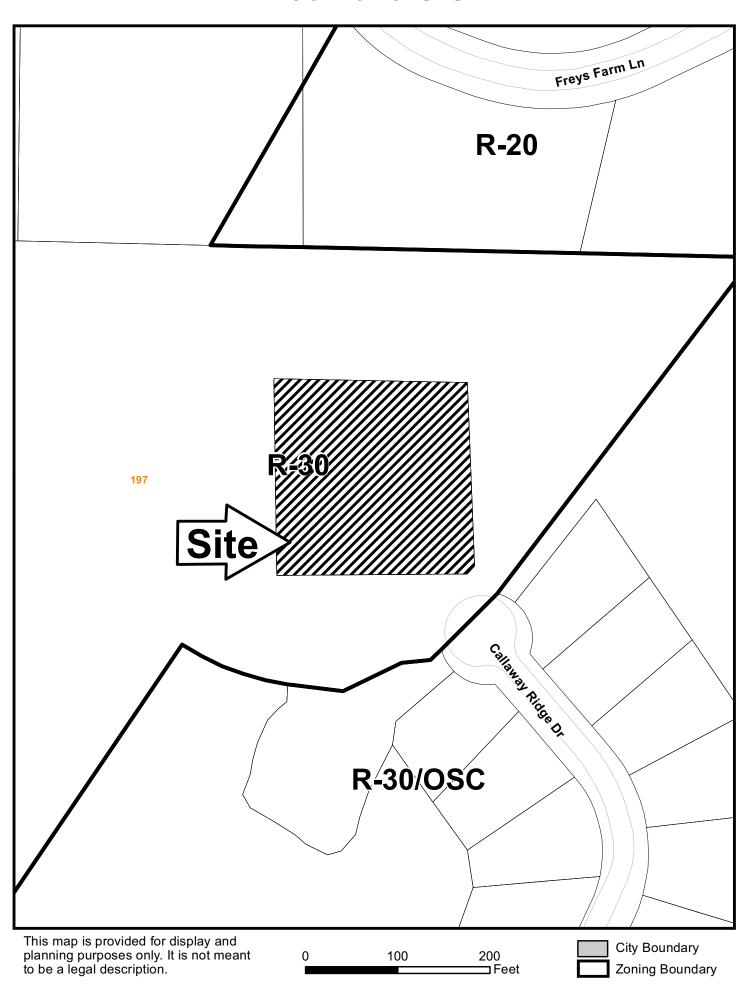

# **ATTACHMENTS**

Variance analysis.

| APPLICANT:                                             | John Crenshaw                                 | PETITION No.: V-13            | 50                                  |  |
|--------------------------------------------------------|-----------------------------------------------|-------------------------------|-------------------------------------|--|
| PHONE:                                                 | 404-925-7731                                  | DATE OF HEARING:              | 11-9-2016                           |  |
| REPRESENTA'                                            | TIVE: John Crenshaw                           | PRESENT ZONING:               | R-30                                |  |
| PHONE:                                                 | 404-925-7731                                  | LAND LOT(S):                  | 197                                 |  |
| TITLEHOLDER: John Charles Crenshaw                     |                                               | DISTRICT:                     | 20                                  |  |
| PROPERTY LO                                            | OCATION: At the northern terminus             | SIZE OF TRACT:                | 1 acre                              |  |
| of Callaway Ridge Drive, north of Callaway Crest Drive |                                               | COMMISSION DISTRI             | ICT: 1                              |  |
| (1910 Callaway I                                       | Ridge Drive).                                 |                               |                                     |  |
| TYPE OF VAR                                            | IANCE: 1) Waive the minimum public            | road frontage from the requ   | aired 50 feet to zero feet;         |  |
| 2) waive the min                                       | imum lot size for a lot accessed by a priva   | te easement from the requir   | ed 80,000 square feet to            |  |
| 43,560 square fee                                      | et; and 3) waive the required setbacks for a  | an accessory structure over   | 1,000 square feet (approximately    |  |
| 1,250 square foot                                      | t building #1 from the required 100 feet to   | 25 feet adjacent to the north | hern property line and to 45 feet   |  |
| adjacent to the ea                                     | astern property line; and 4) waive the requi  | ired setback for an accessor  | ty structure over 1,000 square      |  |
| feet (approximate                                      | ely 1,296 square foot proposed building #2    | 2) from the required 100 fee  | t to eight (8) feet adjacent to the |  |
| northern property                                      | y line and to 30 feet adjacent to the western | n property line.              |                                     |  |
| OPPOSITION: No. OPPOSED PETITION No SPOKESMAN          |                                               |                               |                                     |  |

R-30

R-30/0,SC

R-20/05C

R-30 198

**BOARD OF APPEALS DECISION** 

HELD \_\_\_\_ CARRIED \_\_\_\_

APPROVED \_\_\_\_\_ MOTION BY \_\_\_\_\_

REJECTED \_\_\_\_ SECONDED \_\_\_\_