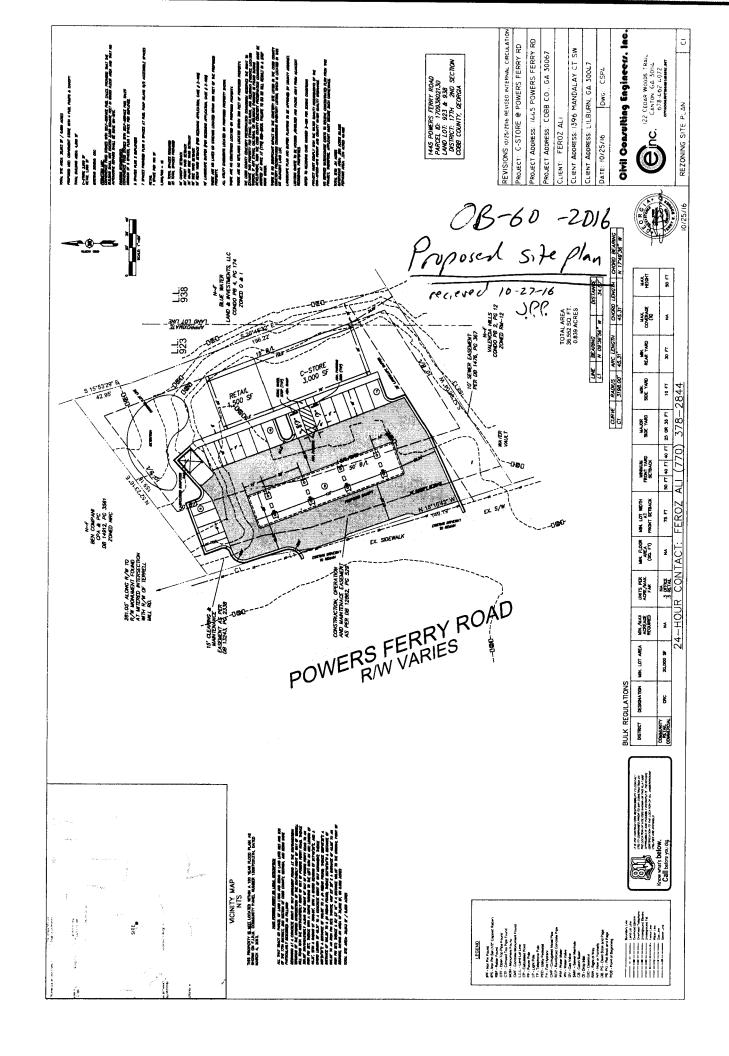

#### **ITEM OB-060**

To consider a stipulation amendment and site plan amendment for Feroz Ali regarding rezoning application Z-159 of 2003 (HRS, INC.), for property located on the east side of Powers Ferry Road, south of Terrell Mill Road, in Land Lots 923 and 938 of the 17<sup>th</sup> District (1445 Powers Ferry Road). (Continued by Staff from the October 18, 2016 and November 15, 2016 Board of Commissioners hearing)

#### **BACKGROUND**

The subject property was zoned to CRC in 2003 for a convenience store with fuel sales, and a carwash. That proposed plan never came to fruition and the old gas station is still on the property. The applicant would like to demolish the old buildings and develop a new 4,500 square foot building. 3,000 square feet of the proposed building would be used for the convenience store and 1,500 square feet of the building would be used for retail. The applicant is showing the buffer area that was approved in the 2003 zoning action. If approved, all other zoning stipulations would remain in effect.

#### STAFF COMMENTS

**Stormwater Management:** Subject to approval of stormwater management plan at Plan Review.

#### **RECOMMENDATION**

The Board of Commissioners consider the request for the site plan and stipulation amendments.