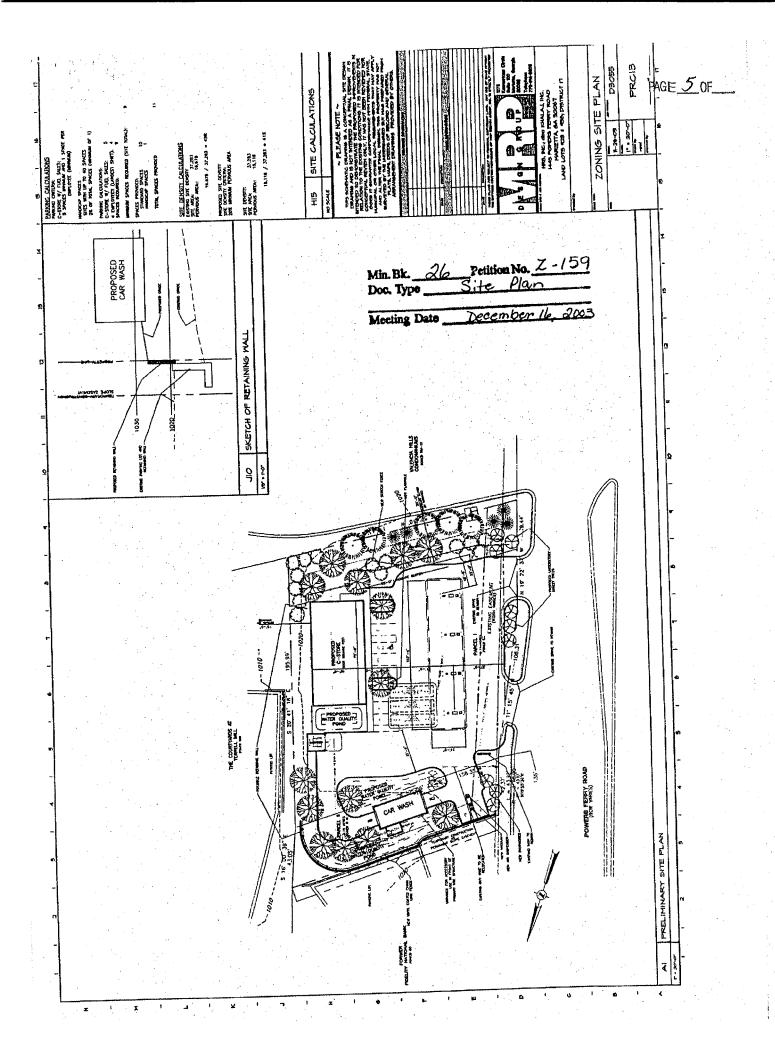

#### **BOC DECISION OF 12-16-03 ZONING HEARING:**

HRS, INC. (Motiva Enterprises, LLC, owner) for Rezoning from GC and OI to CRC for the purpose of a Convenience Store with Fuel Sales and Retail in Land Lots 923 and 938 of the 17<sup>th</sup> District. Located on the east side of Powers Ferry Road, south of Terrell Mill Road.

MOTION: Motion by W. Thompson, second by Goreham, as part of the Consent Agenda, to **approve** rezoning to the **CRC** zoning district **subject to**:

- site plan dated November 26, 2003 (copy attached and made a part of these minutes)
- letter of agreeable stipulations from Mr. William M. Lotz dated December 1, 2003 (copy attached and made a part of these minutes)
- Water and Sewer Division comments and recommendations
- Stormwater Management Division comments and recommendations
- Cobb DOT comments and recommendations, <u>except</u> that the two existing curb cuts are allowed to remain

### **Zoning Stipulations**

December 1, 2003

Rezoning Application, Case Number Z-159 1445 Powers Ferry Road Land Lots 923 and 938, 17<sup>th</sup> District

- 1. The proposed improvements will be generally in conformance with the Zoning Site Plan, sheet PRC13, dated November 26, 2003 and attached as Exhibit A.
- 2. The proposed improvements will comply with all applicable federal, state and county development regulations as well as the planning, water, sewer and stormwater management comments and recommendations identified in the December staff analysis.
- 3. The proposed improvements will comply with all transportation comments and requirements identified in the December staff analysis, except for closure of the south driveway.
- 4. The convenience store and car wash buildings will be constructed primarily of brick, stucco and glass, with earth tone colors.
- 5. Review and approval of the landscaping within the required landscape buffer will be by an architectural review committee made up by one representative each from the Valencia Hills Condominium Association, the developer and Cobb County Community Development Department. Agreement of the landscape materials and plan will be based on use of locally available materials as presently in use in other areas of the county.
- 6. Neon advertising signs attached to the windows shall not be allowed. Window advertising decals and posters shall not be allowed. Except for the grand opening banners and the signs as may be mandated by Shell Oil Products U.S. or future fuels suppliers from time to time, portable and temporary signs shall not be allowed.
- 7. The maximum canopy fascia height allowed is 36"; the backlit accent band will be allowed only on the north and west sides of the canopy.
- 8. Advertising signs will not be allowed on the car wash building exterior. Signage shall be limited to signs that are required for proper operation and safety of the car wash equipment.
- 9. The retail operations shall be limited to convenience store type retail sales as presently found in other areas of the county, including fuel sales, convenience food and beverage sales and car wash services. Third party tenants and fast food operations shall not be allowed.
- 10. The dumpster and all refuse storage containers shall be enclosed with an 8'-0" high masonry wall and equipped with lockable metal access gates. Servicing shall be requested during hours of store operation.