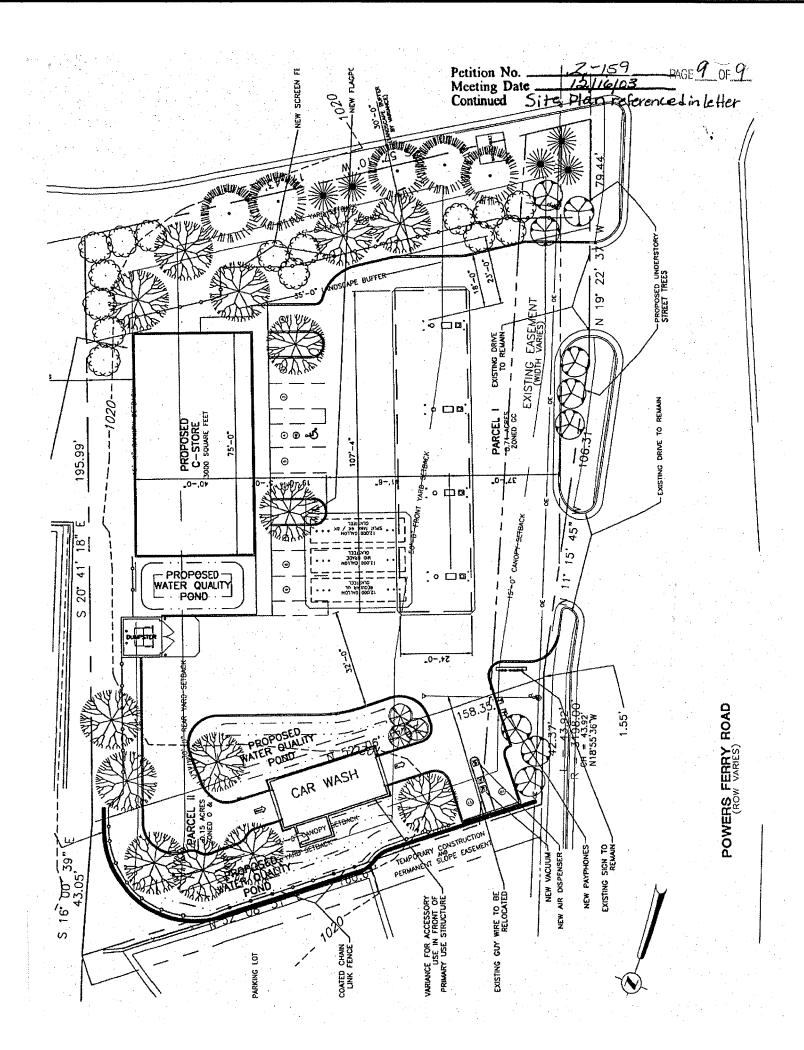

MOTION: Motion by W. Thompson, second by Goreham, as part of the Consent Agenda, to **approve** rezoning to the **CRC** zoning district **subject to**:

- site plan dated November 26, 2003 (copy attached and made a part of these minutes)
- letter of agreeable stipulations from Mr. William M. Lotz dated December 1, 2003 (copy attached and made a part of these minutes)
- Water and Sewer Division comments and recommendations
- Stormwater Management Division comments and recommendations
- Cobb DOT comments and recommendations, <u>except</u> that the two existing curb cuts are allowed to remain

### **Zoning Stipulations**

December 1, 2003

Rezoning Application, Case Number Z-159 1445 Powers Ferry Road Land Lots 923 and 938, 17<sup>th</sup> District

- 1. The proposed improvements will be generally in conformance with the Zoning Site Plan, sheet PRC13, dated November 26, 2003 and attached as Exhibit A.
- 2. The proposed improvements will comply with all applicable federal, state and county development regulations as well as the planning, water, sewer and stormwater management comments and recommendations identified in the December staff analysis.
- 3. The proposed improvements will comply with all transportation comments and requirements identified in the December staff analysis, except for closure of the south driveway.
- 4. The convenience store and car wash buildings will be constructed primarily of brick, stucco and glass, with earth tone colors.
- 5. Review and approval of the landscaping within the required landscape buffer will be by an architectural review committee made up by one representative each from the Valencia Hills Condominium Association, the developer and Cobb County Community Development Department. Agreement of the landscape materials and plan will be based on use of locally available materials as presently in use in other areas of the county.
- 6. Neon advertising signs attached to the windows shall not be allowed. Window advertising decals and posters shall not be allowed. Except for the grand opening banners and the signs as may be mandated by Shell Oil Products U.S. or future fuels suppliers from time to time, portable and temporary signs shall not be allowed.
- 7. The maximum canopy fascia height allowed is 36"; the backlit accent band will be allowed only on the north and west sides of the canopy.
- 8. Advertising signs will not be allowed on the car wash building exterior. Signage shall be limited to signs that are required for proper operation and safety of the car wash equipment.
- 9. The retail operations shall be limited to convenience store type retail sales as presently found in other areas of the county, including fuel sales, convenience food and beverage sales and car wash services. Third party tenants and fast food operations shall not be allowed.
- 10. The dumpster and all refuse storage containers shall be enclosed with an 8'-0" high masonry wall and equipped with lockable metal access gates. Servicing shall be requested during hours of store operation.

| Petition No    | 2-159    | 0         |
|----------------|----------|-----------|
| Meeting Date . | 12/16/03 | PAGE 0 OF |
| Continued      |          |           |

- 11. Delivery of fuel shall be requested during hours of store operation.
- 12. Site lighting will not exceed one-foot candle measured at the property line as required by Cobb County. Light fixtures at the south edge of the canopy shall be equipped with cut off shields to limit glare and light pollution.
- 13. Store operating hours will be 6:00 am to 11:00 pm; seven days a week. Operation of exterior store, canopy and site lights after normal operating hours will be limited to that essential for premises safety and security.
- 14. Canopy downspouts shall be piped to the proposed onsite storm sewer system.
- 15. The required buffer screening fence will be replaced with a 8'-0" tall opaque fence constructed of durable, low maintenance materials such a masonry or vinyl, with colors complementary to the store building materials. Additional fencing, to control litter and wind blown debris, shall be erected along the east and northern property lines.
- 16. The Valencia Hills Condominium Association shall maintain the option to maintain the landscaping between Baleric Drive and the landscape buffer screening fence as described in item 15. described in item 15.
- 17.A permanent sign and access easement shall be granted to the Valencia Hills Condominium Association for the purpose of erecting and maintaining a neighborhood entrance sign. Easement shall be located in the western portion of the 35'-0" landscape buffer, where Baleris Drive intersects Powers Ferry Road.