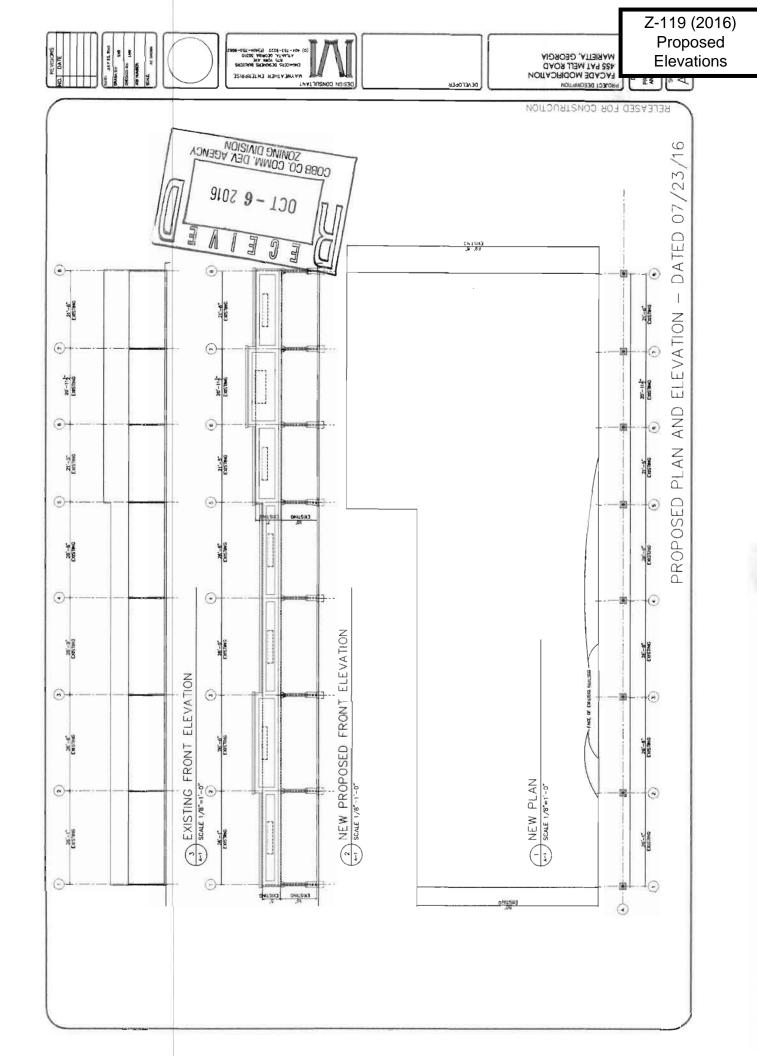

proposal is in conformity with the policy and intent of the land use plan; and

ANSWER: Yes, the zoning proposal is in conformity with the policy and intent of the land use plan based on Sec. 134-227, GC General Commercial District and is identified as nonconforming use.

(f) Whether there are other existing or changing conditions affecting the use and development of the property, which give supporting grounds for either approval or disapproval of the zoning proposal.

ANSWER: Yes, there shall be other existing or changing conditions affecting the use and development of the property, which give supporting grounds for either approval or disapproval of the zoning proposal.

FOR: 455 Pat Mell Road, Marietta Georgia 30060 Parcel ID: 17008500120 Land Lot; 85 17th District Cobb county, Georgia