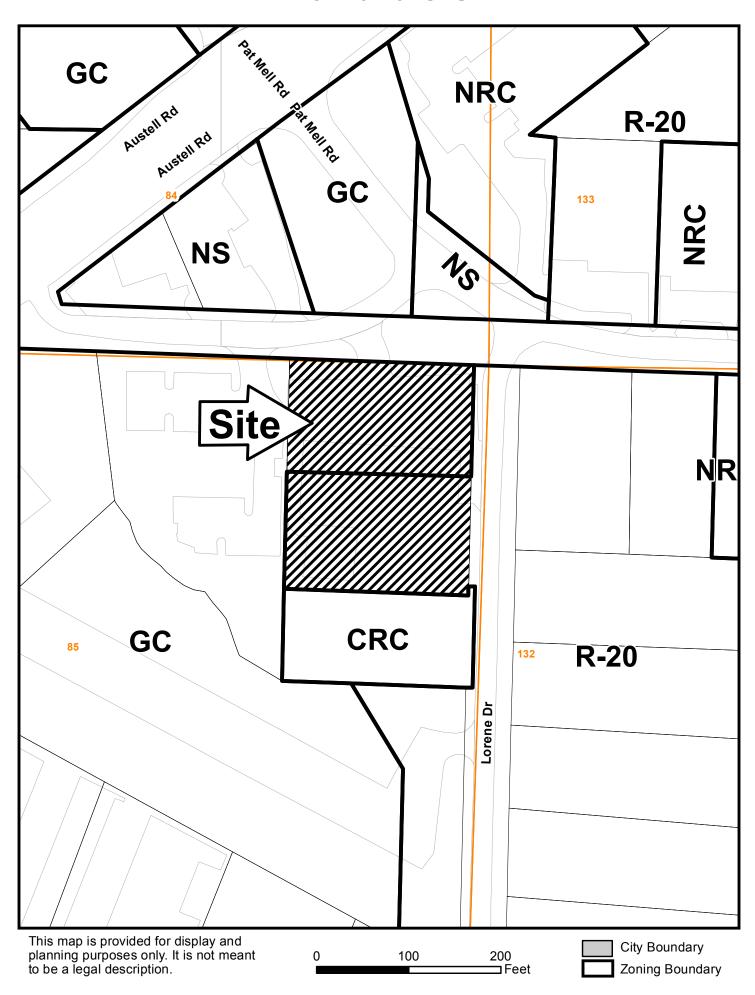

| APPLICAN        | T: Mayweather Enterprise                                                                                   |                   | PETITION NO:                                                                                                                                                                                                                                                                                                                                                                                                                                                                                                                                                                                                                                                                                                                                                                                                                                                                                                                                                                                                                                                                                                                                                                                                                                                                                                                                                                                                                                                                                                                                                                                                                                                                                                                                                                                                                                                                                                                                                                                                                                                                                                                  | Z-119               |
|-----------------|------------------------------------------------------------------------------------------------------------|-------------------|-------------------------------------------------------------------------------------------------------------------------------------------------------------------------------------------------------------------------------------------------------------------------------------------------------------------------------------------------------------------------------------------------------------------------------------------------------------------------------------------------------------------------------------------------------------------------------------------------------------------------------------------------------------------------------------------------------------------------------------------------------------------------------------------------------------------------------------------------------------------------------------------------------------------------------------------------------------------------------------------------------------------------------------------------------------------------------------------------------------------------------------------------------------------------------------------------------------------------------------------------------------------------------------------------------------------------------------------------------------------------------------------------------------------------------------------------------------------------------------------------------------------------------------------------------------------------------------------------------------------------------------------------------------------------------------------------------------------------------------------------------------------------------------------------------------------------------------------------------------------------------------------------------------------------------------------------------------------------------------------------------------------------------------------------------------------------------------------------------------------------------|---------------------|
| PHONE#: (4      | 404) 753-9222 <b>EMAIL:</b> mayweatherent                                                                  | erp@bellsouth.net | HEARING DATE (PC):                                                                                                                                                                                                                                                                                                                                                                                                                                                                                                                                                                                                                                                                                                                                                                                                                                                                                                                                                                                                                                                                                                                                                                                                                                                                                                                                                                                                                                                                                                                                                                                                                                                                                                                                                                                                                                                                                                                                                                                                                                                                                                            | 12-06-16            |
| REPRESEN        | TATIVE: Samuel Battle                                                                                      |                   | HEARING DATE (BOC)                                                                                                                                                                                                                                                                                                                                                                                                                                                                                                                                                                                                                                                                                                                                                                                                                                                                                                                                                                                                                                                                                                                                                                                                                                                                                                                                                                                                                                                                                                                                                                                                                                                                                                                                                                                                                                                                                                                                                                                                                                                                                                            | : 12-20-16          |
| PHONE#: (4      | 404) 246-1972 <b>EMAIL:</b> sbattle@live.co                                                                | om                | PRESENT ZONING:                                                                                                                                                                                                                                                                                                                                                                                                                                                                                                                                                                                                                                                                                                                                                                                                                                                                                                                                                                                                                                                                                                                                                                                                                                                                                                                                                                                                                                                                                                                                                                                                                                                                                                                                                                                                                                                                                                                                                                                                                                                                                                               | GC, R-20            |
| TITLEHOL        | <b>DER:</b> Winston Property Ventures, LLC                                                                 |                   |                                                                                                                                                                                                                                                                                                                                                                                                                                                                                                                                                                                                                                                                                                                                                                                                                                                                                                                                                                                                                                                                                                                                                                                                                                                                                                                                                                                                                                                                                                                                                                                                                                                                                                                                                                                                                                                                                                                                                                                                                                                                                                                               |                     |
|                 |                                                                                                            |                   | PROPOSED ZONING: _                                                                                                                                                                                                                                                                                                                                                                                                                                                                                                                                                                                                                                                                                                                                                                                                                                                                                                                                                                                                                                                                                                                                                                                                                                                                                                                                                                                                                                                                                                                                                                                                                                                                                                                                                                                                                                                                                                                                                                                                                                                                                                            | NRC                 |
| PROPERTY        | Z LOCATION: Southwest intersection of                                                                      | f Pat Mell Road   |                                                                                                                                                                                                                                                                                                                                                                                                                                                                                                                                                                                                                                                                                                                                                                                                                                                                                                                                                                                                                                                                                                                                                                                                                                                                                                                                                                                                                                                                                                                                                                                                                                                                                                                                                                                                                                                                                                                                                                                                                                                                                                                               |                     |
| and Lorene D    | Drive                                                                                                      |                   | PROPOSED USE: Conv                                                                                                                                                                                                                                                                                                                                                                                                                                                                                                                                                                                                                                                                                                                                                                                                                                                                                                                                                                                                                                                                                                                                                                                                                                                                                                                                                                                                                                                                                                                                                                                                                                                                                                                                                                                                                                                                                                                                                                                                                                                                                                            | venience Store with |
| (455 Pat Mell   | l Road)                                                                                                    |                   | Fuel                                                                                                                                                                                                                                                                                                                                                                                                                                                                                                                                                                                                                                                                                                                                                                                                                                                                                                                                                                                                                                                                                                                                                                                                                                                                                                                                                                                                                                                                                                                                                                                                                                                                                                                                                                                                                                                                                                                                                                                                                                                                                                                          | Station             |
| ACCESS TO       | Pat Mell Road                                                                                              |                   | SIZE OF TRACT:                                                                                                                                                                                                                                                                                                                                                                                                                                                                                                                                                                                                                                                                                                                                                                                                                                                                                                                                                                                                                                                                                                                                                                                                                                                                                                                                                                                                                                                                                                                                                                                                                                                                                                                                                                                                                                                                                                                                                                                                                                                                                                                | 1.176 acres         |
|                 |                                                                                                            |                   | DISTRICT:                                                                                                                                                                                                                                                                                                                                                                                                                                                                                                                                                                                                                                                                                                                                                                                                                                                                                                                                                                                                                                                                                                                                                                                                                                                                                                                                                                                                                                                                                                                                                                                                                                                                                                                                                                                                                                                                                                                                                                                                                                                                                                                     | 17                  |
| PHYSICAL        | CHARACTERISTICS TO SITE: One                                                                               | e Story Strip     | LAND LOT(S):                                                                                                                                                                                                                                                                                                                                                                                                                                                                                                                                                                                                                                                                                                                                                                                                                                                                                                                                                                                                                                                                                                                                                                                                                                                                                                                                                                                                                                                                                                                                                                                                                                                                                                                                                                                                                                                                                                                                                                                                                                                                                                                  | 85                  |
| Center          |                                                                                                            |                   | PARCEL(S):                                                                                                                                                                                                                                                                                                                                                                                                                                                                                                                                                                                                                                                                                                                                                                                                                                                                                                                                                                                                                                                                                                                                                                                                                                                                                                                                                                                                                                                                                                                                                                                                                                                                                                                                                                                                                                                                                                                                                                                                                                                                                                                    | 12                  |
|                 |                                                                                                            |                   | TAXES: PAID X D                                                                                                                                                                                                                                                                                                                                                                                                                                                                                                                                                                                                                                                                                                                                                                                                                                                                                                                                                                                                                                                                                                                                                                                                                                                                                                                                                                                                                                                                                                                                                                                                                                                                                                                                                                                                                                                                                                                                                                                                                                                                                                               | OUE                 |
| CONTICUO        | OUS ZONING/DEVELOPMENT                                                                                     |                   | COMMISSION DISTRIC                                                                                                                                                                                                                                                                                                                                                                                                                                                                                                                                                                                                                                                                                                                                                                                                                                                                                                                                                                                                                                                                                                                                                                                                                                                                                                                                                                                                                                                                                                                                                                                                                                                                                                                                                                                                                                                                                                                                                                                                                                                                                                            | CT: <u>4</u>        |
|                 | R-20/ Tumil W L Subdivision GC/ Strip Shopping Center  ON: NO. OPPOSEDPETITION NO COMMISSION RECOMMENDATIO | West: Neigh       | hborhood Activity Center (aborhood Activity | ` '                 |
|                 | DMOTION BY                                                                                                 | RM-12             | <u> </u>                                                                                                                                                                                                                                                                                                                                                                                                                                                                                                                                                                                                                                                                                                                                                                                                                                                                                                                                                                                                                                                                                                                                                                                                                                                                                                                                                                                                                                                                                                                                                                                                                                                                                                                                                                                                                                                                                                                                                                                                                                                                                                                      | 711                 |
| REJECTED        | SECONDED5                                                                                                  |                   | GC R-20                                                                                                                                                                                                                                                                                                                                                                                                                                                                                                                                                                                                                                                                                                                                                                                                                                                                                                                                                                                                                                                                                                                                                                                                                                                                                                                                                                                                                                                                                                                                                                                                                                                                                                                                                                                                                                                                                                                                                                                                                                                                                                                       | - I 2               |
| HELD            | VOTE                                                                                                       | R-20              | Just of CF                                                                                                                                                                                                                                                                                                                                                                                                                                                                                                                                                                                                                                                                                                                                                                                                                                                                                                                                                                                                                                                                                                                                                                                                                                                                                                                                                                                                                                                                                                                                                                                                                                                                                                                                                                                                                                                                                                                                                                                                                                                                                                                    | NRC RM-12           |
| <b>BOARD OF</b> | COMMISSIONERS DECISION                                                                                     |                   | NS Z Pat Me                                                                                                                                                                                                                                                                                                                                                                                                                                                                                                                                                                                                                                                                                                                                                                                                                                                                                                                                                                                                                                                                                                                                                                                                                                                                                                                                                                                                                                                                                                                                                                                                                                                                                                                                                                                                                                                                                                                                                                                                                                                                                                                   | 1190                |
| APPROVED        | DMOTION BY ಕ/                                                                                              | GC CRC            | SITE                                                                                                                                                                                                                                                                                                                                                                                                                                                                                                                                                                                                                                                                                                                                                                                                                                                                                                                                                                                                                                                                                                                                                                                                                                                                                                                                                                                                                                                                                                                                                                                                                                                                                                                                                                                                                                                                                                                                                                                                                                                                                                                          | NS                  |
| REJECTED        | SECONDED                                                                                                   |                   |                                                                                                                                                                                                                                                                                                                                                                                                                                                                                                                                                                                                                                                                                                                                                                                                                                                                                                                                                                                                                                                                                                                                                                                                                                                                                                                                                                                                                                                                                                                                                                                                                                                                                                                                                                                                                                                                                                                                                                                                                                                                                                                               |                     |
| HELD            | VOTE                                                                                                       | RC TO GC          | CRC                                                                                                                                                                                                                                                                                                                                                                                                                                                                                                                                                                                                                                                                                                                                                                                                                                                                                                                                                                                                                                                                                                                                                                                                                                                                                                                                                                                                                                                                                                                                                                                                                                                                                                                                                                                                                                                                                                                                                                                                                                                                                                                           |                     |
| STIPULATI       | ONS:                                                                                                       | R-20              | R-20                                                                                                                                                                                                                                                                                                                                                                                                                                                                                                                                                                                                                                                                                                                                                                                                                                                                                                                                                                                                                                                                                                                                                                                                                                                                                                                                                                                                                                                                                                                                                                                                                                                                                                                                                                                                                                                                                                                                                                                                                                                                                                                          | RM-12               |

# Z-119-2016 GIS

|                                                                | Enterprise                                                                                 | PETITION N                                           | <b>O.:</b> Z-119                               |
|----------------------------------------------------------------|--------------------------------------------------------------------------------------------|------------------------------------------------------|------------------------------------------------|
| PRESENT ZONING: GC                                             |                                                                                            | PETITION F                                           | OR: NRC                                        |
| ******                                                         | * * * * * * * * * * * * *                                                                  | * * * * * * * * * * * * * * *                        | : * * * * * * * * * * *                        |
| ZONING COMMENTS:                                               | Staff Member Respons                                                                       | sible: Donald Wells                                  |                                                |
|                                                                |                                                                                            |                                                      |                                                |
| Land Use Plan Recommenda                                       | tion: Neighborhood Ac                                                                      | tivity Center (NAC)                                  |                                                |
| <b>Proposed Number of Buildin</b>                              | gs: 2 Total Squa                                                                           | re Footage of Developm                               | ent: 9780                                      |
| <b>F.A.R.:</b> .19 <b>Square F</b>                             | Cootage/Acre: 8316                                                                         | 5.36                                                 |                                                |
| Parking Spaces Required: 4                                     | 46 Parking Sp                                                                              | aces Provided: 18                                    |                                                |
|                                                                | ing districts are grandfathed to occupy a greater area criance; direments from 46 spaces t | of land. The applicant is a to 18 spaces.            | a rezoning of the property also requesting the |
| <u>Cemetery Preservation</u> : The Cemetery Preservation Commi |                                                                                            |                                                      |                                                |
| SCHOOL COMMENTS:                                               | ission's inventory Listing (                                                               | which is located in this, of                         | aujacent fand fot.                             |
| SCHOOL COMMENTS:                                               | ission's inventory Listing (                                                               | which is focated in this, of                         | ·                                              |
| SCHOOL COMMENTS:                                               | ission's inventory Listing (                                                               |                                                      | Number of                                      |
|                                                                |                                                                                            | Capacity                                             | Number of<br>Portable                          |
| SCHOOL COMMENTS:  Name of School                               | <b>Enrollment</b>                                                                          |                                                      | Number of                                      |
|                                                                |                                                                                            | Capacity                                             | Number of<br>Portable                          |
|                                                                |                                                                                            | Capacity                                             | Number of<br>Portable                          |
| Name of School                                                 |                                                                                            | Capacity                                             | Number of<br>Portable                          |
| Name of School  Elementary  Middle  High                       |                                                                                            | Capacity Status                                      | Number of<br>Portable                          |
| Name of School  Elementary  Middle  High                       | Enrollment  ———————————————————————————————————                                            | Capacity Status  ——————————————————————————————————— | Number of Portable Classrooms                  |