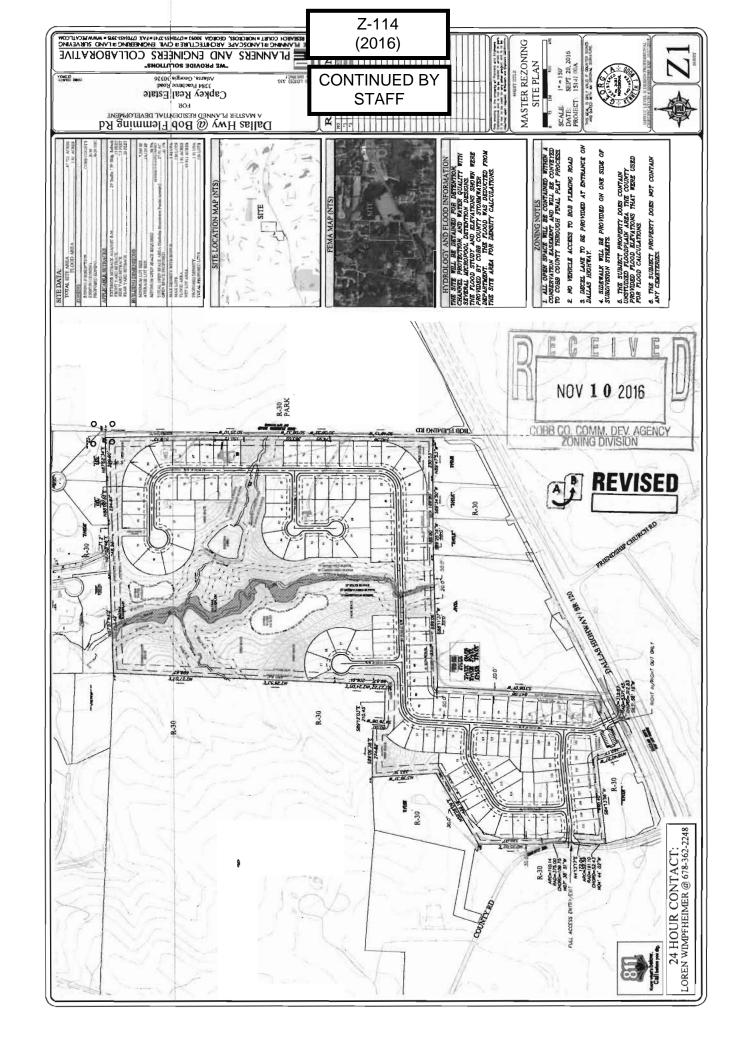

| APPLICAN'                                         | T: Capkey Real Estate Advisors                                                                              | PETITION NO:                           | Z-114        |
|---------------------------------------------------|-------------------------------------------------------------------------------------------------------------|----------------------------------------|--------------|
| PHONE#:404                                        | -220-7608 EMAIL:Loren.wimptheimer@capkeyrealestate.com                                                      | HEARING DATE (PC):                     | 12-06-16     |
| REPRESEN                                          | TATIVE: Garvis L. Sams, Jr.                                                                                 | HEARING DATE (BOC):                    | 12-20-16     |
| PHONE#: 7                                         | 70-422-7016 EMAIL: gsams@slhb-law.com                                                                       | PRESENT ZONING:                        | R-30         |
| TITLEHOL                                          | DER: See file for list of titleholders                                                                      |                                        |              |
|                                                   |                                                                                                             | PROPOSED ZONING:                       | R-20 OSC     |
| PROPERTY                                          | LOCATION: Located on the north side of Dallas                                                               |                                        |              |
| Highway, on                                       | the east side of County Road, and on the west side of                                                       | PROPOSED USE: Residential subdivision  |              |
| Bob Flemin                                        | g Road                                                                                                      |                                        |              |
| ACCESS TO                                         | PROPERTY: Dallas Highway and County Road                                                                    | SIZE OF TRACT: 6                       | 8.87 acres   |
|                                                   | ·                                                                                                           | DISTRICT:                              | 20           |
| PHYSICAL                                          | CHARACTERISTICS TO SITE: Single-family houses                                                               | LAND LOT(S): 3                         | 335          |
| on large tract                                    | s and undeveloped acreage                                                                                   | <b>PARCEL(S):</b> 1, 3, 20, 22, 24, 25 |              |
|                                                   |                                                                                                             | TAXES: PAID X D                        |              |
|                                                   |                                                                                                             | COMMISSION DISTRICT                    | Γ <b>:</b> 1 |
| CONTIGUE                                          | OUS ZONING/DEVELOPMENT                                                                                      |                                        |              |
| EAST: WEST: OPPOSITIO                             | R-30/Green Meadows Preserve Park R-30/Single-family houses  ON: NO. OPPOSEDPETITION NO:SPOKESN              | 1AN                                    |              |
| APPROVED REJECTED HELD BOARD OF APPROVED REJECTED | COMMISSION RECOMMENDATION  DMOTION BY SECONDED CARRIED  COMMISSIONERS DECISION  DMOTION BY SECONDED CARRIED | SITE                                   | MRC MRC      |
| STIPULATI                                         |                                                                                                             | Daller Held                            | R-20         |