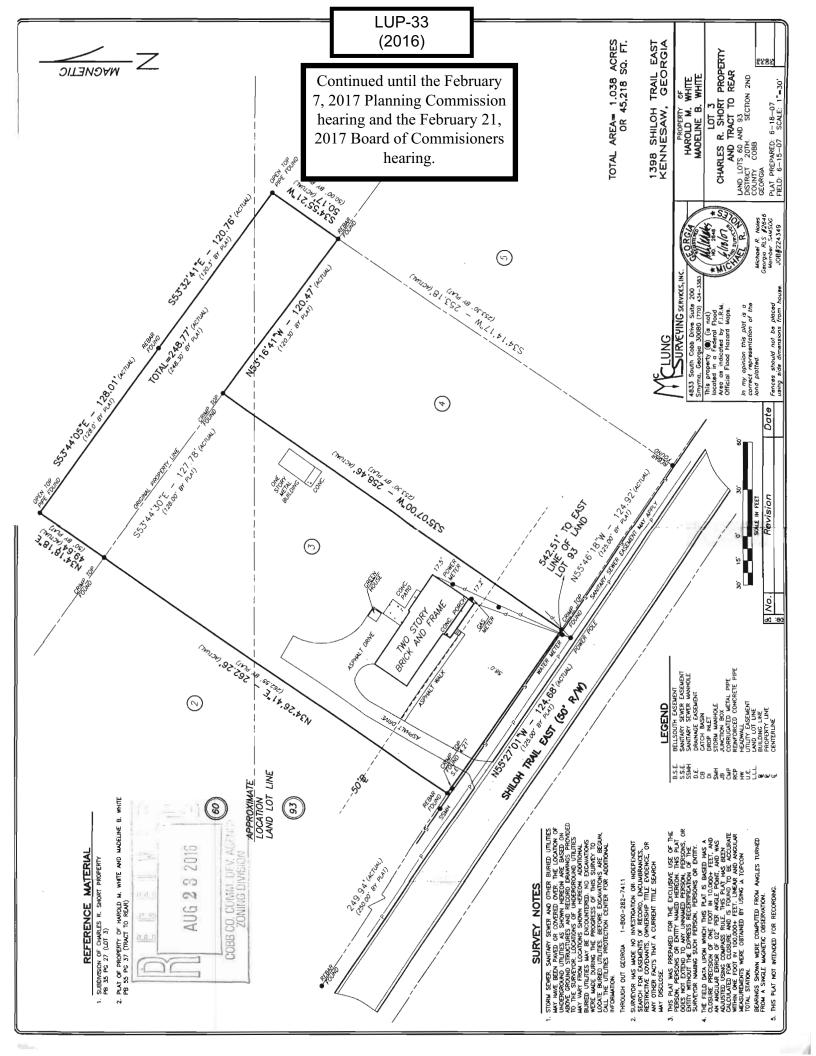

| APPLICANT: SM LIVING, LLC                                 |                                                                                                                        | PETITION NO:                                                                                                                       | LUP-33                                                                                                                     |  |
|-----------------------------------------------------------|------------------------------------------------------------------------------------------------------------------------|------------------------------------------------------------------------------------------------------------------------------------|----------------------------------------------------------------------------------------------------------------------------|--|
| PHONE# 470-222-1219 EMAIL: gchancy@gmail.com              |                                                                                                                        | HEARING DATE (PC): _                                                                                                               | 11-01-16                                                                                                                   |  |
| REPRESENTATIVE: Dan Silverboard, Esq.                     |                                                                                                                        | HEARING DATE (BOC):                                                                                                                | 11-15-16                                                                                                                   |  |
| PHONE# 678-336-7244 EMAIL: dsilverboard@taylorenglish.com |                                                                                                                        | PRESENT ZONING:                                                                                                                    | R-20                                                                                                                       |  |
| TITLEHOL                                                  | DER: Gregory Chancy                                                                                                    |                                                                                                                                    |                                                                                                                            |  |
|                                                           |                                                                                                                        | PROPOSED ZONING: <u>I</u>                                                                                                          | and Use Permit                                                                                                             |  |
| PROPERTY                                                  | LOCATION: Northeast side of Shiloh Trail East,                                                                         |                                                                                                                                    |                                                                                                                            |  |
| west of Club                                              | Drive                                                                                                                  | PROPOSED USE: Allow 8 Residents in a                                                                                               |                                                                                                                            |  |
| (1398 Shiloh                                              | Trail East)                                                                                                            | Group                                                                                                                              | o Home                                                                                                                     |  |
| ACCESS TO PROPERTY: Shiloh Trail East                     |                                                                                                                        | SIZE OF TRACT:                                                                                                                     | 1.038 acre(s)                                                                                                              |  |
|                                                           |                                                                                                                        | DISTRICT:                                                                                                                          | 20                                                                                                                         |  |
| PHYSICAL CHARACTERISTICS TO SITE: Existing single-family  |                                                                                                                        | LAND LOT(S):                                                                                                                       | 60,93                                                                                                                      |  |
| house                                                     |                                                                                                                        | PARCEL(S):                                                                                                                         | 111                                                                                                                        |  |
|                                                           |                                                                                                                        | TAXES: PAID X I                                                                                                                    | DUE                                                                                                                        |  |
| CONTIGUOUS ZONING/DEVELOPMENT                             |                                                                                                                        | COMMISSION DISTRICT: 1                                                                                                             |                                                                                                                            |  |
| NORTH:<br>SOUTH:<br>EAST:<br>WEST:                        | O&I/ 75 Wade Green Business Center  R-20/Fairways of Pinetree Subdivision  R-20/Fairways of Pinetree Subdivision  Sout | h: Community Activity Center (CAC) Low Density Residential (LDR) h: Low Density Residential (LDR) t: Low Density Residential (LDR) |                                                                                                                            |  |
|                                                           | ON: NO. OPPOSEDPETITION NO:SPOKES                                                                                      | 7, 2017 Plannir hearing and the 2017 Board of                                                                                      | Continued until the February 7, 2017 Planning Commission hearing and the February 21, 2017 Board of Commissioners hearing. |  |
|                                                           | COMMISSION RECOMMENDATION  DMOTION BY                                                                                  |                                                                                                                                    |                                                                                                                            |  |
|                                                           | SECONDED                                                                                                               | F 5.                                                                                                                               |                                                                                                                            |  |
|                                                           |                                                                                                                        | ennesaw Shop Ra                                                                                                                    |                                                                                                                            |  |
|                                                           |                                                                                                                        |                                                                                                                                    | 59                                                                                                                         |  |
| <b>BOARD</b> OF                                           | COMMISSIONERS DECISION                                                                                                 | DOE! WED.                                                                                                                          | <del></del>                                                                                                                |  |