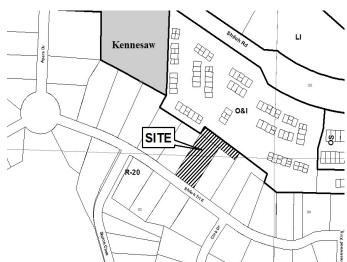

| APPLICANT: SM LIVING, LLC                                 |                                                                                                                        | PETITION NO:                                                                                                                       | LUP-33                                                                                                                     |  |
|-----------------------------------------------------------|------------------------------------------------------------------------------------------------------------------------|------------------------------------------------------------------------------------------------------------------------------------|----------------------------------------------------------------------------------------------------------------------------|--|
| PHONE# 470-222-1219 EMAIL: gchancy@gmail.com              |                                                                                                                        | HEARING DATE (PC): _                                                                                                               | 11-01-16                                                                                                                   |  |
| REPRESENTATIVE: Dan Silverboard, Esq.                     |                                                                                                                        | HEARING DATE (BOC):                                                                                                                | 11-15-16                                                                                                                   |  |
| PHONE# 678-336-7244 EMAIL: dsilverboard@taylorenglish.com |                                                                                                                        | PRESENT ZONING:                                                                                                                    | R-20                                                                                                                       |  |
| TITLEHOL                                                  | DER: Gregory Chancy                                                                                                    |                                                                                                                                    |                                                                                                                            |  |
|                                                           |                                                                                                                        | PROPOSED ZONING: <u>I</u>                                                                                                          | and Use Permit                                                                                                             |  |
| PROPERTY                                                  | LOCATION: Northeast side of Shiloh Trail East,                                                                         |                                                                                                                                    |                                                                                                                            |  |
| west of Club                                              | Drive                                                                                                                  | PROPOSED USE: Allow 8 Residents in a                                                                                               |                                                                                                                            |  |
| (1398 Shiloh                                              | Trail East)                                                                                                            | Group                                                                                                                              | o Home                                                                                                                     |  |
| ACCESS TO PROPERTY: Shiloh Trail East                     |                                                                                                                        | SIZE OF TRACT:                                                                                                                     | 1.038 acre(s)                                                                                                              |  |
|                                                           |                                                                                                                        | DISTRICT:                                                                                                                          | 20                                                                                                                         |  |
| PHYSICAL CHARACTERISTICS TO SITE: Existing single-family  |                                                                                                                        | LAND LOT(S):                                                                                                                       | 60,93                                                                                                                      |  |
| house                                                     |                                                                                                                        | PARCEL(S):                                                                                                                         | 111                                                                                                                        |  |
|                                                           |                                                                                                                        | TAXES: PAID X I                                                                                                                    | DUE                                                                                                                        |  |
| CONTIGUOUS ZONING/DEVELOPMENT                             |                                                                                                                        | COMMISSION DISTRICT: 1                                                                                                             |                                                                                                                            |  |
| NORTH:<br>SOUTH:<br>EAST:<br>WEST:                        | O&I/ 75 Wade Green Business Center  R-20/Fairways of Pinetree Subdivision  R-20/Fairways of Pinetree Subdivision  Sout | h: Community Activity Center (CAC) Low Density Residential (LDR) h: Low Density Residential (LDR) t: Low Density Residential (LDR) |                                                                                                                            |  |
|                                                           | ON: NO. OPPOSEDPETITION NO:SPOKES                                                                                      | 7, 2017 Plannir hearing and the 2017 Board of                                                                                      | Continued until the February 7, 2017 Planning Commission hearing and the February 21, 2017 Board of Commissioners hearing. |  |
|                                                           | COMMISSION RECOMMENDATION  DMOTION BY                                                                                  |                                                                                                                                    |                                                                                                                            |  |
|                                                           | SECONDED                                                                                                               | F 5.                                                                                                                               |                                                                                                                            |  |
|                                                           |                                                                                                                        | ennesaw Shop Ra                                                                                                                    |                                                                                                                            |  |
|                                                           |                                                                                                                        |                                                                                                                                    | 59                                                                                                                         |  |
| <b>BOARD</b> OF                                           | COMMISSIONERS DECISION                                                                                                 | DOE! WED.                                                                                                                          | <del></del>                                                                                                                |  |