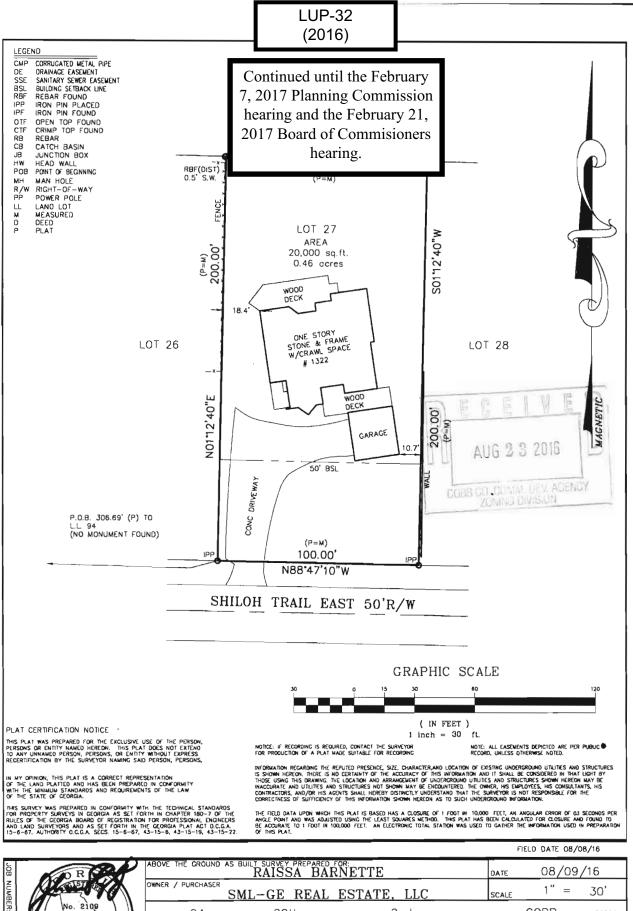

 HEARING DATE (PC):
 11-01-16

 HEARING DATE (BOC):
 11-15-16

 PRESENT ZONING:
 R-20

 PROPOSED ZONING:
 Land Use Permit

 PROPOSED USE:
 Allow 8 Residents in a

 Group Home
 SIZE OF TRACT:
 0.46 acre(s)

 DISTRICT:
 20

 LAND LOT(S):
 94

 PARCEL(S):
 116

 TAXES:
 PAID

COMMISSION DISTRICT: 1

**PETITION NO:**LUP-32

## Adjacent Future Land Use:

North: Community Activity Center (CAC) East: Low Density Residential (LDR) South: Low Density Residential (LDR) West: Low Density Residential (LDR)

> Continued until the February 7, 2017 Planning Commission hearing and the February 21, 2017 Board of Commisioners hearing.