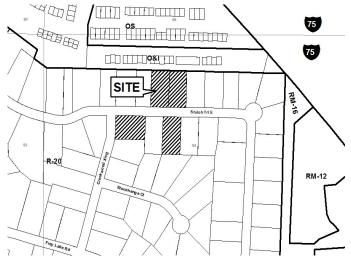

## CONTIGUOUS ZONING/DEVELOPMENT

| NORTH: | O&I/ 75 Wade Green Business Center    |
|--------|---------------------------------------|
| SOUTH: | R-20/Fairways of Pinetree Subdivision |
| EAST:  | R-20/Fairways of Pinetree Subdivision |
| WEST:  | R-20/Fairways of Pinetree Subdivision |

## Adjacent Future Land Use:

North: Community Activity Center (CAC) East: Low Density Residential (LDR) South: Low Density Residential (LDR) West: Low Density Residential (LDR)

> Continued until the February 7, 2017 Planning Commission hearing and the February 21, 2017 Board of Commisioners hearing.