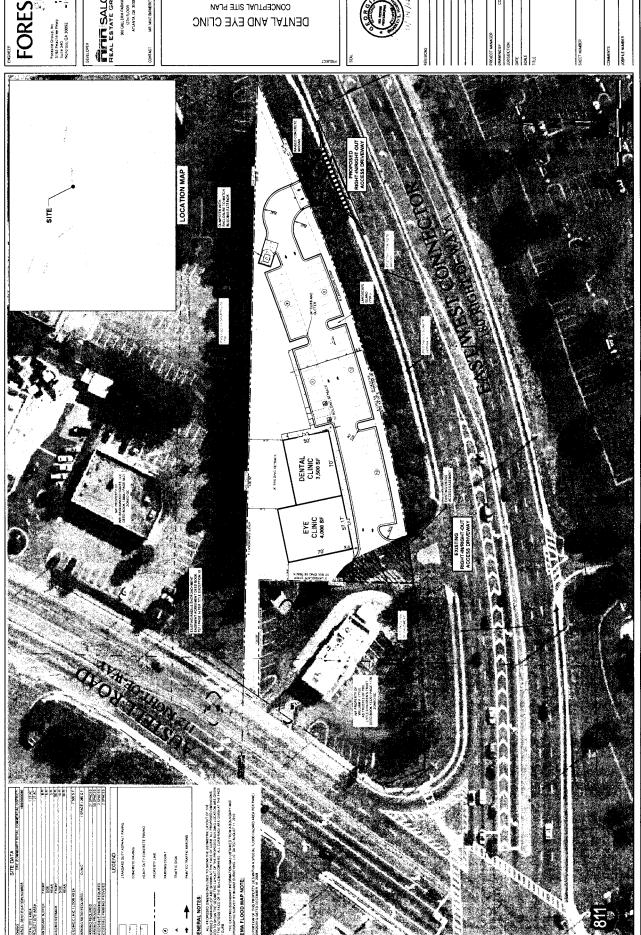

## **PURPOSE**

To consider a site plan amendment for LWS, LLC regarding rezoning application Z-20 of 2011 (Austell Road Development Associates), for property located on the north side of the East West Connector, east of Austell Road, in Land Lots 930 and 931 of the 19<sup>th</sup> District.

## **BACKGROUND**

The subject property was rezoned to CRC for a one story shopping center in 2011. At that time the plan was for 7,300 square feet of retail and restaurants with a drive thru all the way around the back of the building. The applicant wishes to amend the approved site plan to building a one-story dental and eye clinic that would have 7,500 square feet. There would not be a driveway around the back of the building. The proposal does meet the CRC zoning code. If approved, all other zoning stipulations would remain in effect.

OB-083-2016

SP-1

EASTMEST CONNECTOR & AUSTELL RD. AUSTELL, COBB COUNTY, GA Proposed Site Plan Reviewed 11-15-16 MINUTES OF ZONING HEARING COBB COUNTY BOARD OF COMMISSIONERS JUNE 21, 2011 PAGE 3