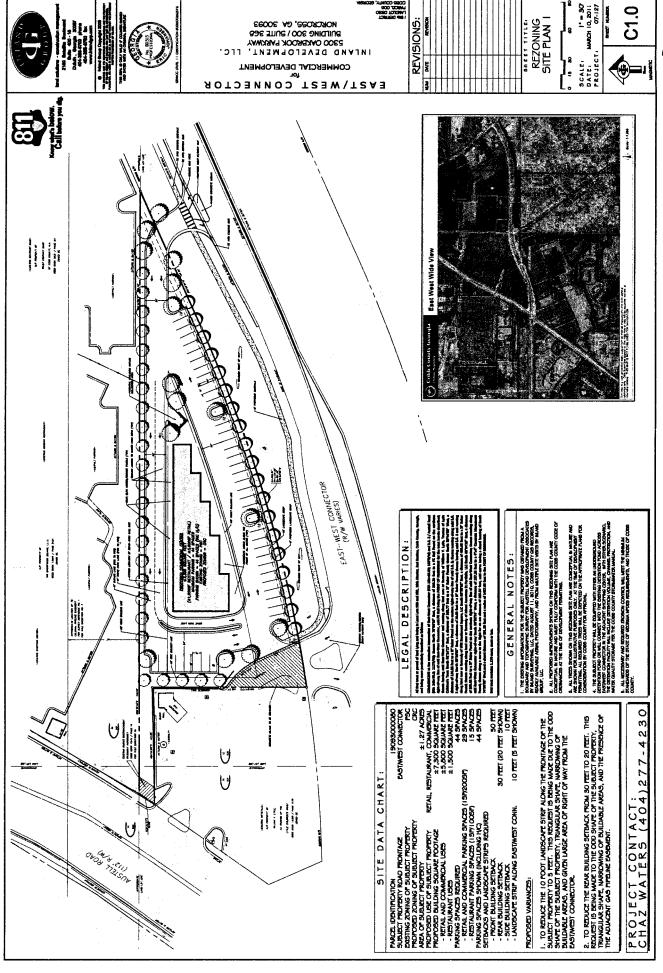

VOTE: ADOPTED unanimously

**Z-20** AUSTELL ROAD DEVELOPMENT ASSOCIATES (owner) requesting Rezoning from PSC and GC to CRC for the purpose of Retail and Restaurant Uses in Land Lots 930 and 931 of the 19<sup>th</sup> District. Located on the north side of the East-West Connector, east of Austell Road.

MOTION: Motion by Thompson, second by Birrell, as part of the Consent Agenda, to <u>approve</u> Rezoning to the CRC zoning district subject to:

- site plan received by the Zoning Division on April 7, 2011, with the District Commissioner approving minor modifications (attached and made a part of these minutes)
- Water and Sewer Division comments and recommendations
- Stormwater Management Division comments and recommendations
- Cobb DOT comments and recommendations

VOTE: **ADOPTED** unanimously

4-7-11 Plan