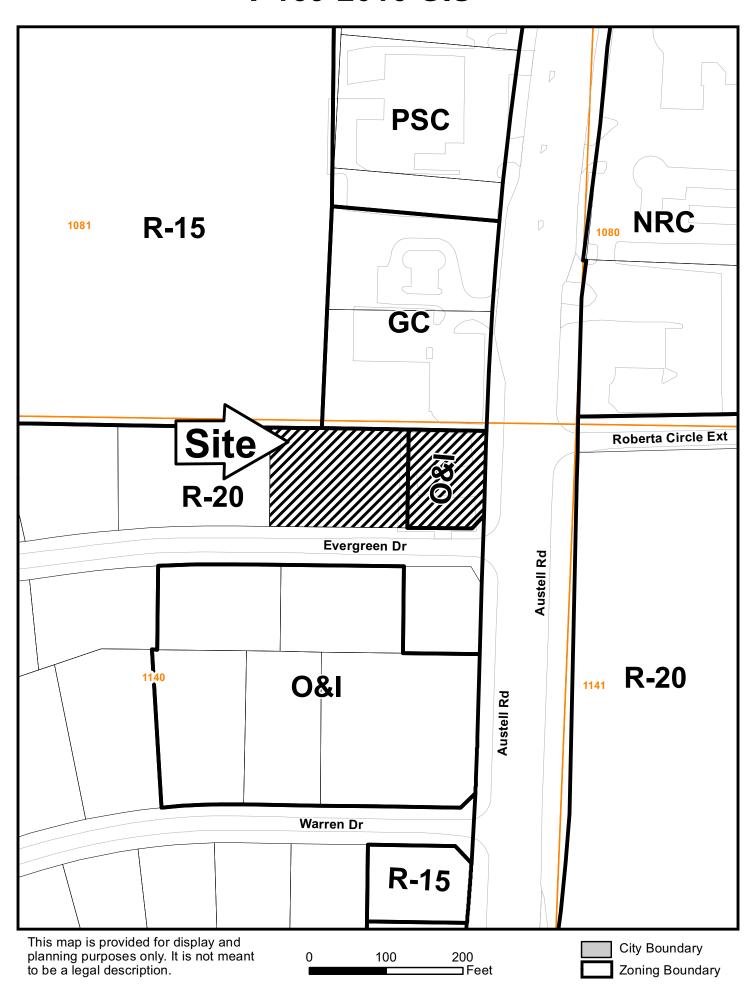

# **ATTACHMENTS**

Variance analysis.

| APPLICANT: Asad N                                    | Jezamabadi                    | PETITION No.:           | V-159                  |                        |
|------------------------------------------------------|-------------------------------|-------------------------|------------------------|------------------------|
| <b>PHONE:</b> 770-94                                 | 4-1009                        | DATE OF HEARIN          | <b>G:</b> 11-9-201     | 6                      |
| REPRESENTATIVE:                                      | Asad Nezamabadi               | PRESENT ZONING          | O&I, R-2               | 20                     |
| PHONE:                                               | 770-944-1009                  | LAND LOT(S):            | 1140                   |                        |
| TITLEHOLDER: Asad Nezamabadi                         |                               | DISTRICT:               | 19                     |                        |
| <b>PROPERTY LOCATION:</b> On the northwest corner of |                               | SIZE OF TRACT:          | 0.34                   | acres                  |
| Austell Road and Evergreen Drive                     |                               | COMMISSION DIS          | <b>TRICT:</b> <u>4</u> |                        |
| (1960 Evergreen Drive).                              |                               |                         |                        |                        |
| TYPE OF VARIANCE:                                    | Waive the minimum lot size fi | rom the required 20,000 | square feet to         | 14,609 square feet for |
| proposed lot 1.                                      |                               |                         |                        |                        |
| BOARD OF APPEALS                                     | <u> </u>                      |                         | PSC                    |                        |
| APPROVED MO                                          | TION BY                       | R-15 1081               |                        | NRC 1080 0801          |
| REJECTED SEC                                         | ONDED                         |                         | GC                     |                        |
| HELD CARRIEI                                         | ·                             |                         |                        | Roberta Circle Ext     |
| STIPULATIONS:                                        |                               | SITE                    | Evergreen Dr           |                        |
|                                                      |                               | R-20                    | Austell Rd Austell Rd  | R-20                   |