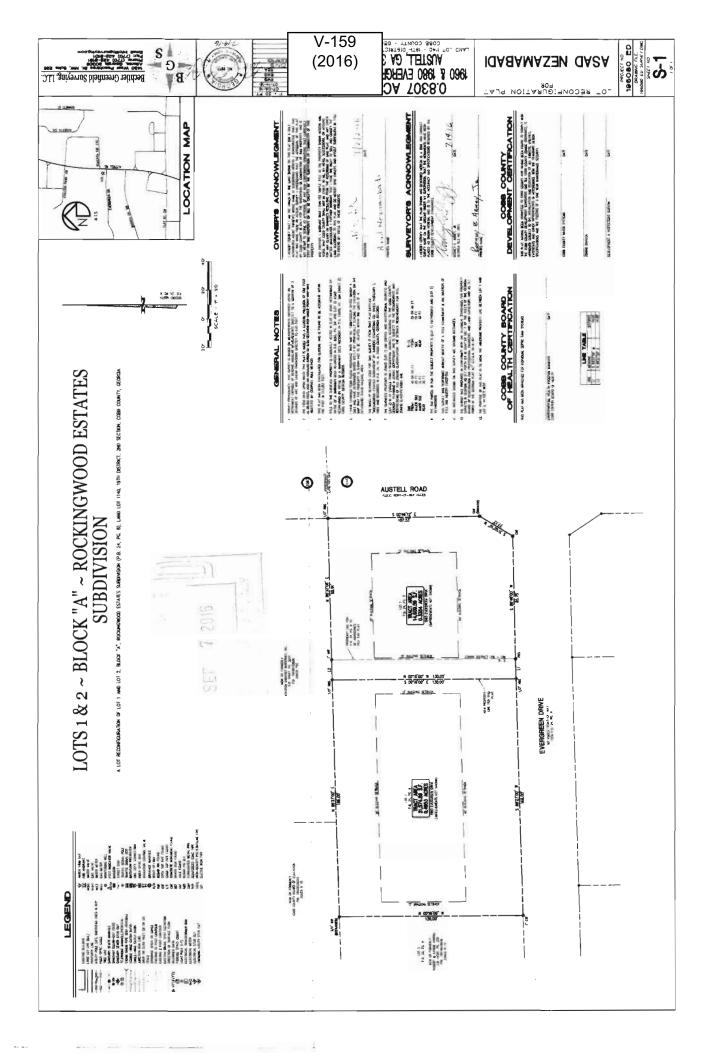

#### **ITEM 079**

To consider granting a Special Exception for a reduction of lot size as recommended by the Board of Zoning Appeals from their November 9, 2016 Variance Hearing regarding Variance Application V-159 Asad Nezamabadi.

## **BACKGROUND**

In accordance with a Zoning Ordinance Amendment adopted by the Board of Commissioners on July 28, 2015, Section 134-94(a)(5), the Board of Commissioners shall consider granting a Special Exception for reduction of lot size, after approval by the Board of Zoning Appeals. The Variance Analysis is attached for review. The Board of Zoning Appeals considered this appeal at the November 9, 2016 Variance Hearing and recommended approval of the Special Exception.

#### **REGULAR AGENDA (CONT.)**

V-159 ASAD NEZAMABADI (Asad Nezamabadi, owner) requesting a variance to waive the minimum lot size from the required 20,000 square feet to 14,609 square feet for proposed lot 1 in Land Lot 1140 of the 19<sup>th</sup> District. Located on the northwest corner of Austell Road and Evergreen Drive (1960 Evergreen Drive).

- 1. Site plan received by the Zoning Division on September 7, 2016 (attached and made a part of these minutes)
- 2. No delivery of car carriers or cars to the property for sale
- 3. No parking of vehicles for sale on the property
- 4. Department of Transportation comments and recommendations