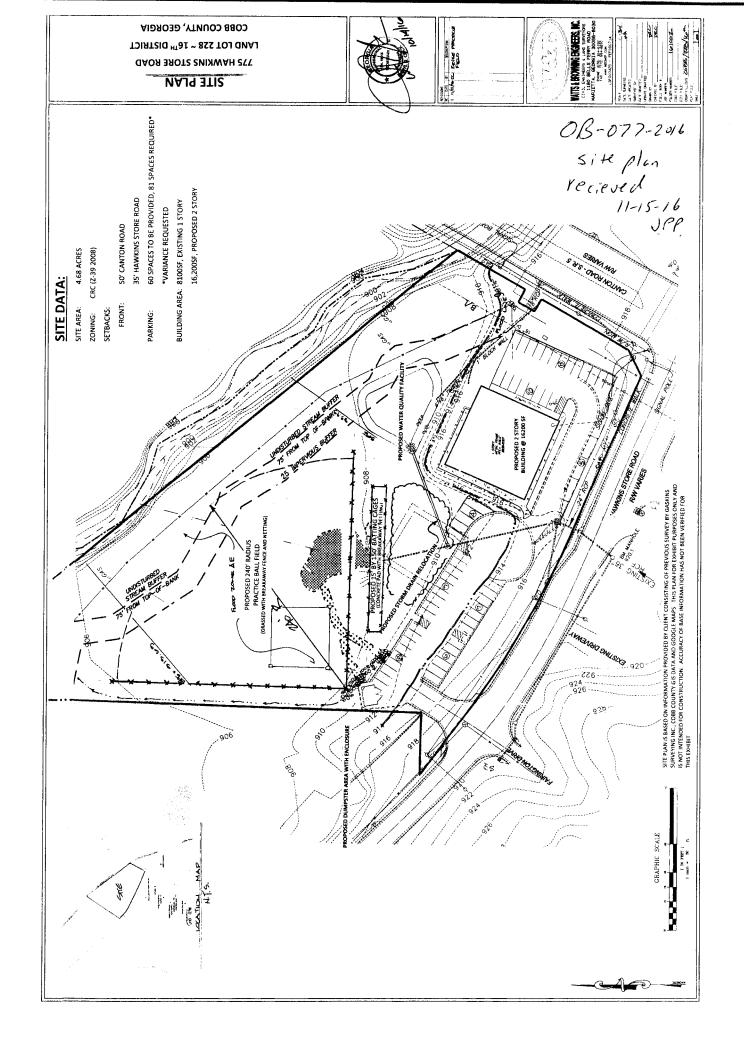

### **PURPOSE**

To consider a stipulation amendment and site plan amendment for Crisp Athletic Holdings, Inc. regarding rezoning application Z-32 of 2009 (Rex E. Horney), for property located on the northwest intersection of Canton Road and Hawkins Store Road, in Land Lots 228 and 277 of the 16<sup>th</sup> District (775 Hawkins Store Road).

### **BACKGROUND**

The subject property was zoned CRC with stipulations for a gymnastics training facility in 2009 subject to many stipulations. One of the zoning stipulations requires any change in use be approved by the Board of Commissioners as an Other Business Item. Since the 2009 rezoning, the property has in several times to amend the use. Most recently, the Board of Commissioners approved church facility in April 2014, which did not work out. The applicant is requesting a change in use to allow a softball and baseball training facility to use the property. The interior of the building will be remodeled for the use. On the exterior, the applicant will add batting cages, a practice field and will add some additional parking spaces. If approved, all other zoning stipulations would remain in effect. The Board of Commissioners' decision is attached.