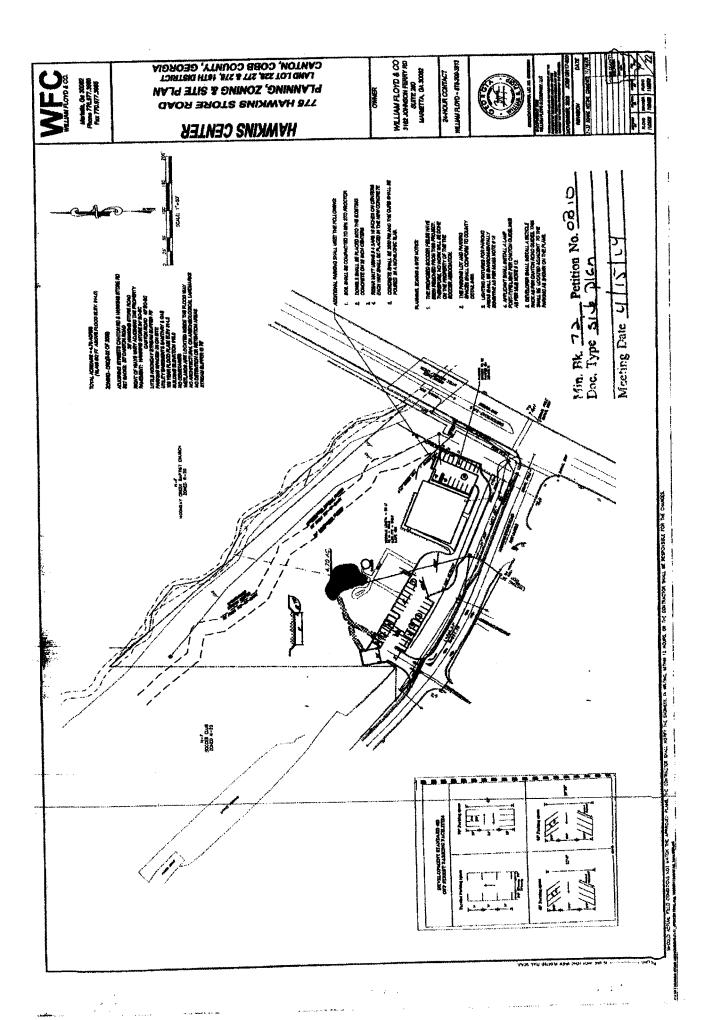

### **BACKGROUND**

The subject property was zoned CRC with stipulations for a gymnastics training facility in 2009 subject to many stipulations. One of the zoning stipulations requires any change in use be approved by the Board of Commissioners as an Other Business Item. Since the 2009 rezoning, the property has in several times to amend the use. Most recently, the Board of Commissioners approved church facility in April 2014, which did not work out. The applicant is requesting a change in use to allow a softball and baseball training facility to use the property. The interior of the building will be remodeled for the use. On the exterior, the applicant will add batting cages, a practice field and will add some additional parking spaces. If approved, all other zoning stipulations would remain in effect. The Board of Commissioners' decision is attached.