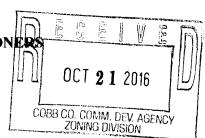

### **PURPOSE**

To consider a stipulation amendment and site plan amendment for Crisp Athletic Holdings, Inc. regarding rezoning application Z-32 of 2009 (Rex E. Horney), for property located on the northwest intersection of Canton Road and Hawkins Store Road, in Land Lots 228 and 277 of the 16<sup>th</sup> District (775 Hawkins Store Road).

### **BACKGROUND**

The subject property was zoned CRC with stipulations for a gymnastics training facility in 2009 subject to many stipulations. One of the zoning stipulations requires any change in use be approved by the Board of Commissioners as an Other Business Item. Since the 2009 rezoning, the property has in several times to amend the use. Most recently, the Board of Commissioners approved church facility in April 2014, which did not work out. The applicant is requesting a change in use to allow a softball and baseball training facility to use the property. The interior of the building will be remodeled for the use. On the exterior, the applicant will add batting cages, a practice field and will add some additional parking spaces. If approved, all other zoning stipulations would remain in effect. The Board of Commissioners' decision is attached.