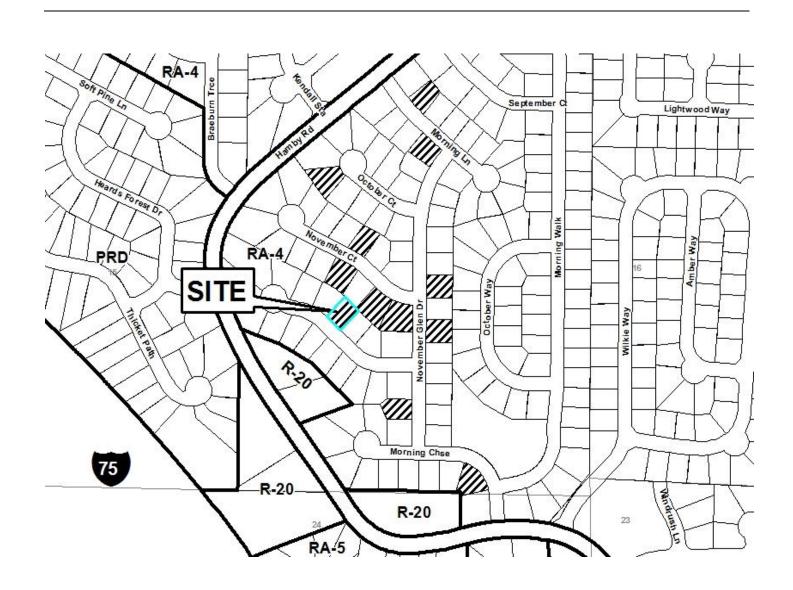

#### PRELIMINARY VARIANCE ANALYSIS

**HEARING DATE: November 9, 2016** 

**DUE DATE:** October 10, 2016

Distributed: September 16, 2016

| APPLICANT:                                | Joy Elaine<br>Jr. | Smith and S. Lewis Smith,    | PETITION No.: V-14 | 17         |
|-------------------------------------------|-------------------|------------------------------|--------------------|------------|
| PHONE:                                    | 770-975-77        | 61                           | DATE OF HEARING:   | 11-9-2016  |
| REPRESENTA                                | <b>TIVE:</b> S. 1 | Lewis Smith, Jr.             | PRESENT ZONING:    | RA-4       |
| PHONE:                                    | 770               | )-975-7761                   | LAND LOT(S):       | 15         |
| TITLEHOLDE                                | R: S. Lew Smith   | is Smith, Jr. and Joy Elaine | DISTRICT:          | 20         |
| PROPERTY LO                               | OCATION:          | On the southwest corner      | SIZE OF TRACT:     | 0.25 acres |
| of November Glen Drive and November Court |                   | COMMISSION DISTRI            | ICT: 3             |            |
| (2101 November                            | Court).           |                              |                    |            |