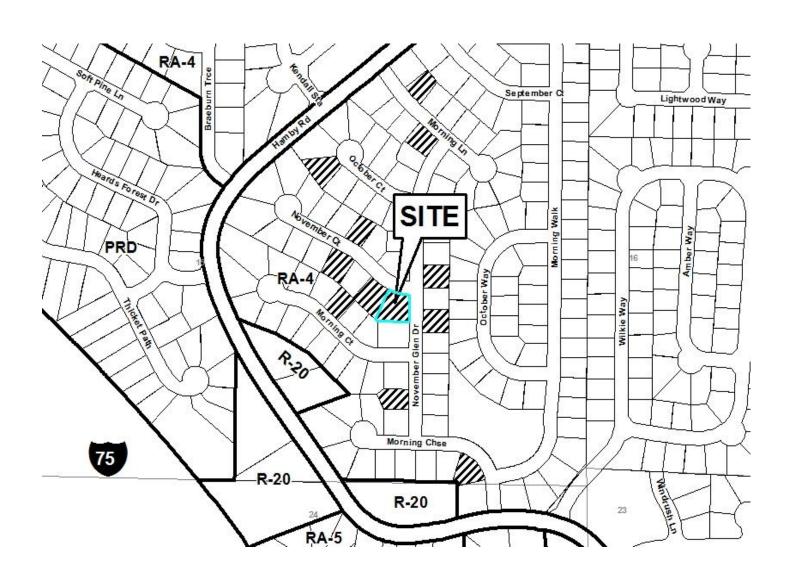

#### PRELIMINARY VARIANCE ANALYSIS

**HEARING DATE: November 9, 2016** 

**DUE DATE:** October 10, 2016

Distributed: September 16, 2016

| APPLICANT:                                | Joy Elaine<br>Jr. | Smith and S. Lewis Smith,    | PETITION No.: V-14 | 17         |
|-------------------------------------------|-------------------|------------------------------|--------------------|------------|
| PHONE:                                    | 770-975-77        | 61                           | DATE OF HEARING:   | 11-9-2016  |
| REPRESENTA                                | <b>TIVE:</b> S. 1 | Lewis Smith, Jr.             | PRESENT ZONING:    | RA-4       |
| PHONE:                                    | 770               | )-975-7761                   | LAND LOT(S):       | 15         |
| TITLEHOLDE                                | R: S. Lew Smith   | is Smith, Jr. and Joy Elaine | DISTRICT:          | 20         |
| PROPERTY LO                               | OCATION:          | On the southwest corner      | SIZE OF TRACT:     | 0.25 acres |
| of November Glen Drive and November Court |                   | COMMISSION DISTRI            | ICT: 3             |            |
| (2101 November                            | Court).           |                              |                    |            |