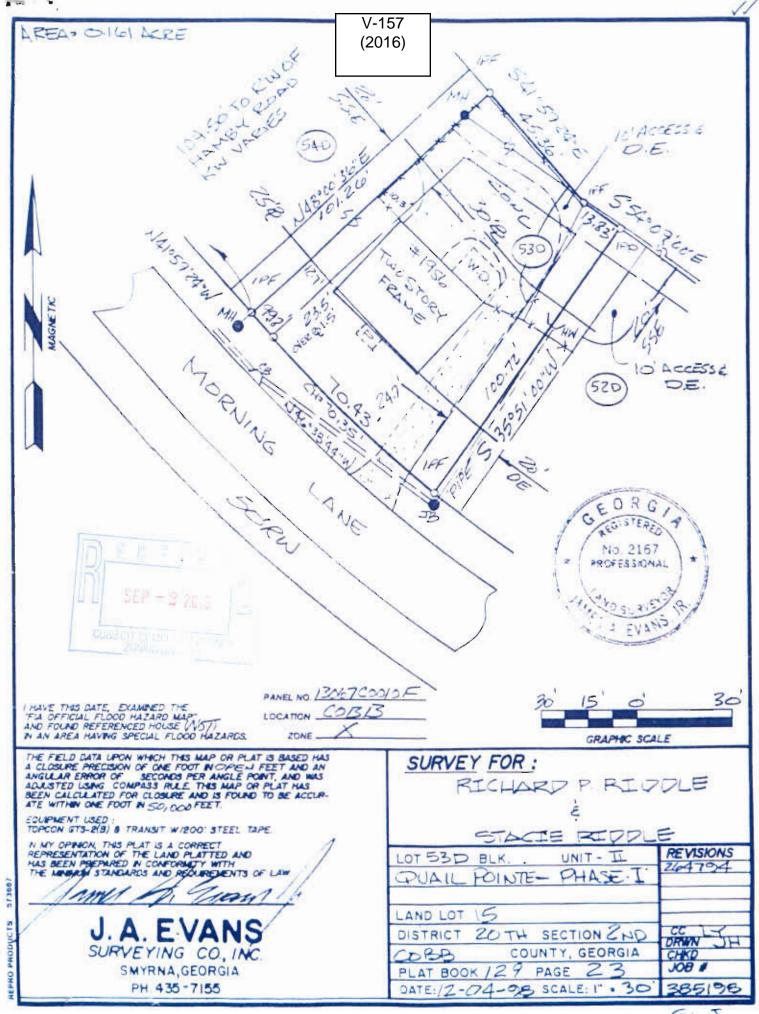

#### PRELIMINARY VARIANCE ANALYSIS

**HEARING DATE: November 9, 2016** 

**DUE DATE:** October 10, 2016

Distributed: September 16, 2016

| APPLICANT:                                | Joy Elaine<br>Jr. | Smith and S. Lewis Smith,    | PETITION No.: V-14 | 17         |
|-------------------------------------------|-------------------|------------------------------|--------------------|------------|
| PHONE:                                    | 770-975-77        | 61                           | DATE OF HEARING:   | 11-9-2016  |
| REPRESENTA                                | <b>TIVE:</b> S. 1 | Lewis Smith, Jr.             | PRESENT ZONING:    | RA-4       |
| PHONE:                                    | 770               | )-975-7761                   | LAND LOT(S):       | 15         |
| TITLEHOLDE                                | R: S. Lew Smith   | is Smith, Jr. and Joy Elaine | DISTRICT:          | 20         |
| PROPERTY LO                               | OCATION:          | On the southwest corner      | SIZE OF TRACT:     | 0.25 acres |
| of November Glen Drive and November Court |                   | COMMISSION DISTRI            | ICT: 3             |            |
| (2101 November                            | Court).           |                              |                    |            |

TYPE OF VARIANCE: 1) Waive the rear setback for an accessory structure under 650 square feet (approximately 300 square foot shed) from the required 30 feet to approximately 19 feet; and 2) waive the maximum impervious coverage.