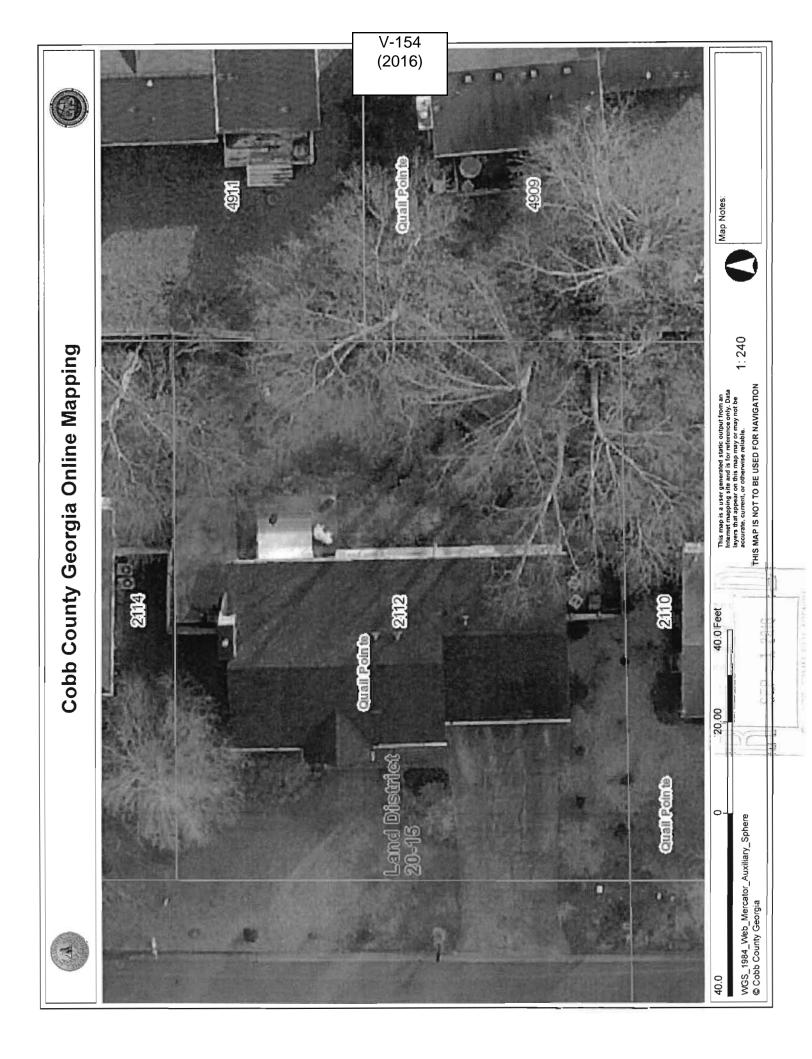

**APPLICANT:** Dennis F. Williams **PETITION No.:** V-148 678-836-7820 **DATE OF HEARING:** 11-9-2016 PHONE: **REPRESENTATIVE:** Dennis F. Williams PRESENT ZONING: RA-4 678-836-7820 15 **PHONE:** LAND LOT(S): **TITLEHOLDER:** Dennis F. Williams 20 **DISTRICT: PROPERTY LOCATION:** At the western terminus of **SIZE OF TRACT:** 0.22 acres October Court, west of November Glen Drive **COMMISSION DISTRICT: 3** (2309 October Court). **TYPE OF VARIANCE:** Waive the maximum impervious coverage.