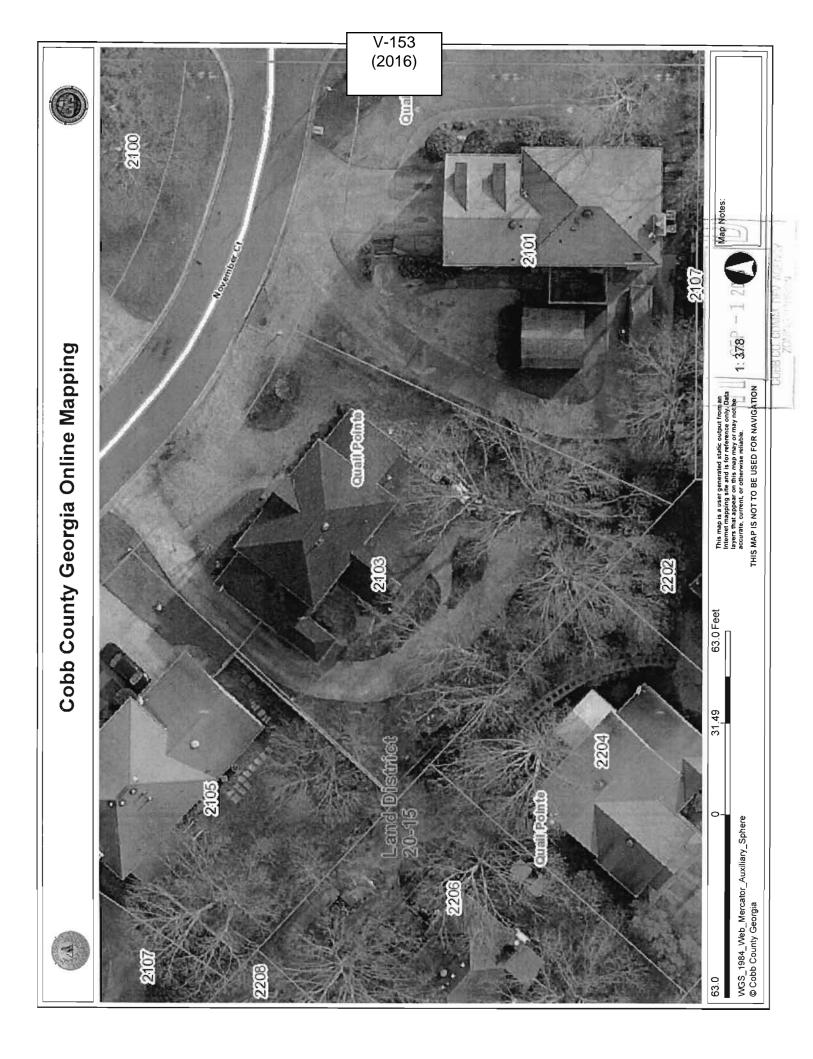

#### PRELIMINARY VARIANCE ANALYSIS

**HEARING DATE: November 9, 2016** 

**DUE DATE:** October 10, 2016

Distributed: September 16, 2016

| APPLICANT:                                | Joy Elaine<br>Jr. | Smith and S. Lewis Smith,    | PETITION No.: V-14 | 17         |
|-------------------------------------------|-------------------|------------------------------|--------------------|------------|
| PHONE:                                    | 770-975-77        | 61                           | DATE OF HEARING:   | 11-9-2016  |
| REPRESENTA                                | <b>TIVE:</b> S. 1 | Lewis Smith, Jr.             | PRESENT ZONING:    | RA-4       |
| PHONE:                                    | 770               | )-975-7761                   | LAND LOT(S):       | 15         |
| TITLEHOLDE                                | R: S. Lew Smith   | is Smith, Jr. and Joy Elaine | DISTRICT:          | 20         |
| PROPERTY LO                               | OCATION:          | On the southwest corner      | SIZE OF TRACT:     | 0.25 acres |
| of November Glen Drive and November Court |                   | COMMISSION DISTRI            | ICT: 3             |            |
| (2101 November                            | Court).           |                              |                    |            |

TYPE OF VARIANCE: 1) Waive the rear setback for an accessory structure under 650 square feet (approximately 300 square foot shed) from the required 30 feet to approximately 19 feet; and 2) waive the maximum impervious coverage.