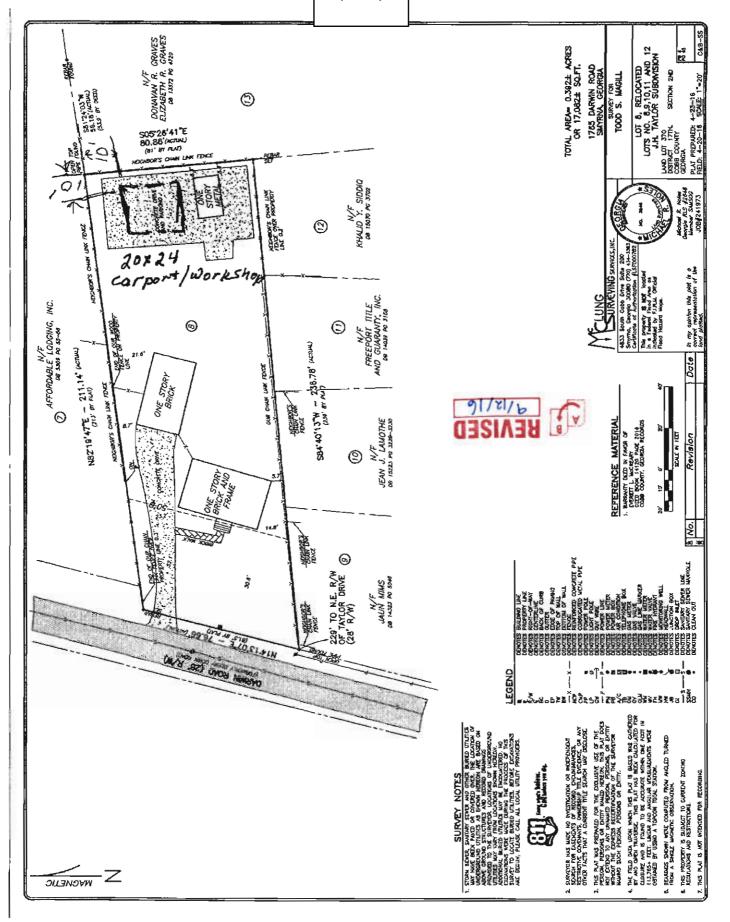

#### PRELIMINARY VARIANCE ANALYSIS

**HEARING DATE: November 9, 2016** 

**DUE DATE:** October 10, 2016

Distributed: September 16, 2016

| APPLICANT:                                | Joy Elaine<br>Jr. | Smith and S. Lewis Smith,    | PETITION No.: V-14 | 17         |
|-------------------------------------------|-------------------|------------------------------|--------------------|------------|
| PHONE:                                    | 770-975-77        | 61                           | DATE OF HEARING:   | 11-9-2016  |
| REPRESENTA                                | <b>TIVE:</b> S. 1 | Lewis Smith, Jr.             | PRESENT ZONING:    | RA-4       |
| PHONE:                                    | 770               | )-975-7761                   | LAND LOT(S):       | 15         |
| TITLEHOLDE                                | R: S. Lew Smith   | is Smith, Jr. and Joy Elaine | DISTRICT:          | 20         |
| PROPERTY LO                               | OCATION:          | On the southwest corner      | SIZE OF TRACT:     | 0.25 acres |
| of November Glen Drive and November Court |                   | COMMISSION DISTRI            | ICT: 3             |            |
| (2101 November                            | Court).           |                              |                    |            |

TYPE OF VARIANCE: 1) Waive the rear setback for an accessory structure under 650 square feet (approximately 300 square foot shed) from the required 30 feet to approximately 19 feet; and 2) waive the maximum impervious coverage.