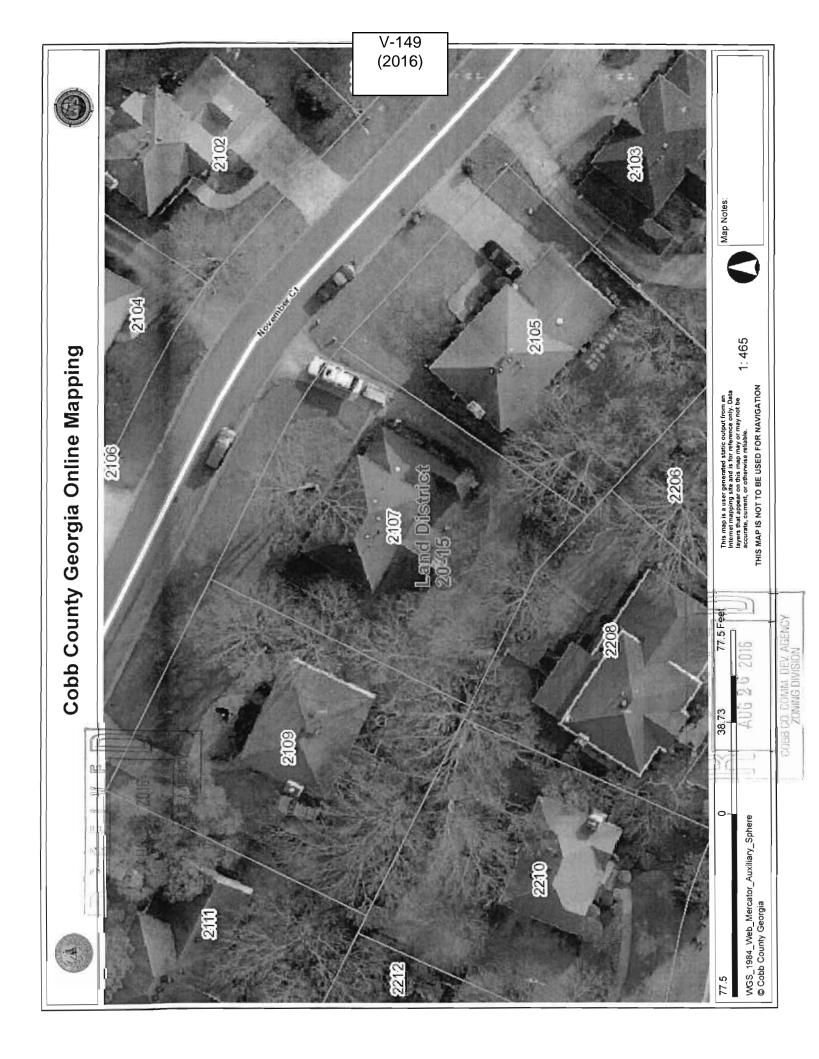

**APPLICANT:** Dennis F. Williams **PETITION No.:** V-148 678-836-7820 **DATE OF HEARING:** 11-9-2016 PHONE: **REPRESENTATIVE:** Dennis F. Williams PRESENT ZONING: RA-4 678-836-7820 15 **PHONE:** LAND LOT(S): **TITLEHOLDER:** Dennis F. Williams 20 **DISTRICT: PROPERTY LOCATION:** At the western terminus of **SIZE OF TRACT:** 0.22 acres October Court, west of November Glen Drive **COMMISSION DISTRICT: 3** (2309 October Court). **TYPE OF VARIANCE:** Waive the maximum impervious coverage.