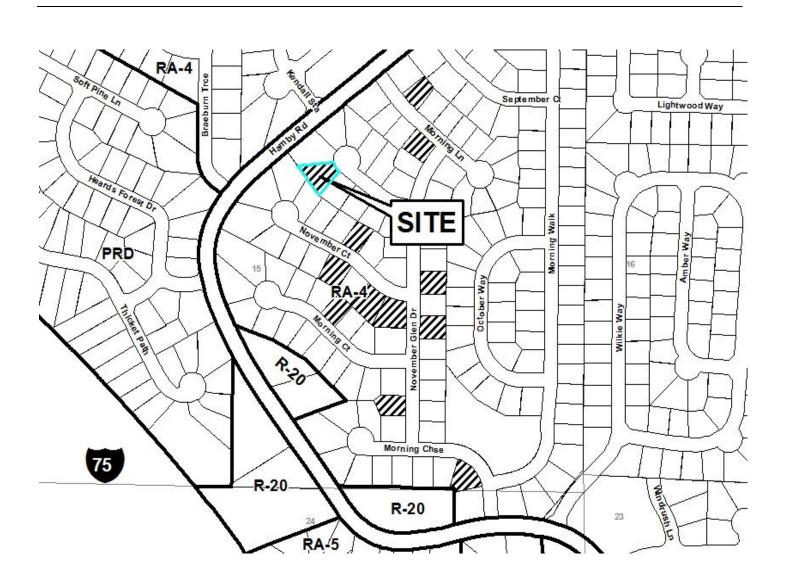

#### PRELIMINARY VARIANCE ANALYSIS

**HEARING DATE: November 9, 2016** 

**DUE DATE:** October 10, 2016

Distributed: September 16, 2016

| APPLICANT:                                | Joy Elaine<br>Jr. | Smith and S. Lewis Smith,    | PETITION No.: V-14 | 17         |
|-------------------------------------------|-------------------|------------------------------|--------------------|------------|
| PHONE:                                    | 770-975-77        | 61                           | DATE OF HEARING:   | 11-9-2016  |
| REPRESENTA                                | <b>TIVE:</b> S. 1 | Lewis Smith, Jr.             | PRESENT ZONING:    | RA-4       |
| PHONE:                                    | 770               | )-975-7761                   | LAND LOT(S):       | 15         |
| TITLEHOLDE                                | R: S. Lew Smith   | is Smith, Jr. and Joy Elaine | DISTRICT:          | 20         |
| PROPERTY LO                               | OCATION:          | On the southwest corner      | SIZE OF TRACT:     | 0.25 acres |
| of November Glen Drive and November Court |                   | COMMISSION DISTRI            | ICT: 3             |            |
| (2101 November                            | Court).           |                              |                    |            |

TYPE OF VARIANCE: 1) Waive the rear setback for an accessory structure under 650 square feet (approximately 300 square foot shed) from the required 30 feet to approximately 19 feet; and 2) waive the maximum impervious coverage.