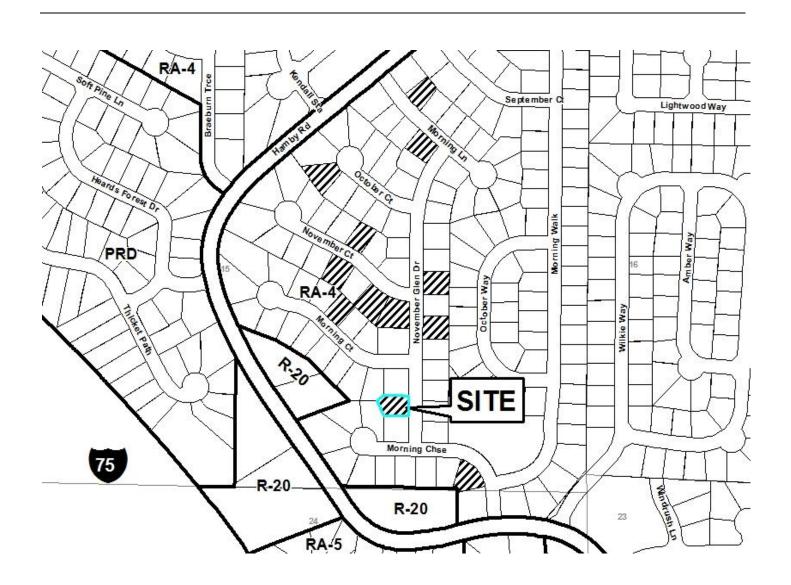

#### PRELIMINARY VARIANCE ANALYSIS

**HEARING DATE: November 9, 2016** 

**DUE DATE:** October 10, 2016

Distributed: September 16, 2016

| APPLICANT:                                | Joy Elaine<br>Jr. | Smith and S. Lewis Smith,    | PETITION No.: V-14 | 17         |
|-------------------------------------------|-------------------|------------------------------|--------------------|------------|
| PHONE:                                    | 770-975-77        | 61                           | DATE OF HEARING:   | 11-9-2016  |
| REPRESENTA                                | <b>TIVE:</b> S. 1 | Lewis Smith, Jr.             | PRESENT ZONING:    | RA-4       |
| PHONE:                                    | 770               | )-975-7761                   | LAND LOT(S):       | 15         |
| TITLEHOLDE                                | R: S. Lew Smith   | is Smith, Jr. and Joy Elaine | DISTRICT:          | 20         |
| PROPERTY LO                               | OCATION:          | On the southwest corner      | SIZE OF TRACT:     | 0.25 acres |
| of November Glen Drive and November Court |                   | COMMISSION DISTRI            | ICT: 3             |            |
| (2101 November                            | Court).           |                              |                    |            |