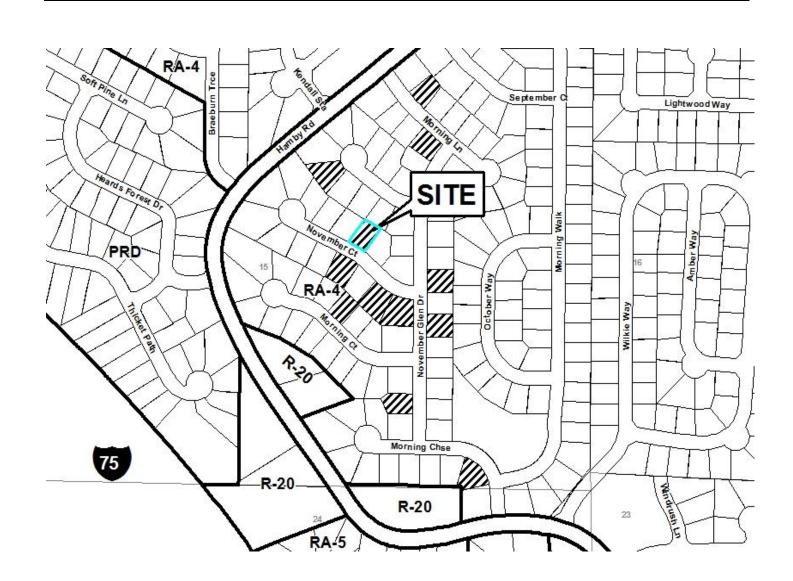

|

Revised: 03-23-2016



**APPLICANT:** Kennedy Otamere **PETITION No.:** V-156 770-875-6157 **DATE OF HEARING:** 11-9-2016 **PHONE: REPRESENTATIVE:** Kennedy Otamere PRESENT ZONING: RA-4 770-875-6157 15 **PHONE:** LAND LOT(S): 20 Kennedy Otamere TITLEHOLDER: **DISTRICT: PROPERTY LOCATION:** On the north side of 0.16 acres **SIZE OF TRACT:** November Court, west of November Glen Drive COMMISSION DISTRICT: 3 (2104 November Court). Waive the maximum impervious coverage. **TYPE OF VARIANCE:** 



#### Application for Variance **Cobb County** SEP - 2 2016 Application No. V-156 Hearing Date: 11-9-16 (type or print clearly) COBB CO. COMM. DEV. AGENCY Olamere Phone # 770) 875-6157 E-mail Kotamere @ hotmail · com Address 2104 November CT. Acworth, GA 30102 (street, city, state and zip code) Otamere Kennedy (representative's name, printed) Phone # 770) 875-6157 E-mail Kotamere @ hotmail Com Signed, ealed and delivered in presence of: My commission expires: Notary Public Titleholder Kennedy Otamere Phone # 770) 875-6157 E-mail Kotamere @ hot mail. com Address: 2104 November CT, Acworth GA 30102 Signature (street, city, state and zip code) tach additional signatures, if needed have PUBLIC Signed, sealed and delivered in presence of: m / la Wille My commission expires: My Commission Expir