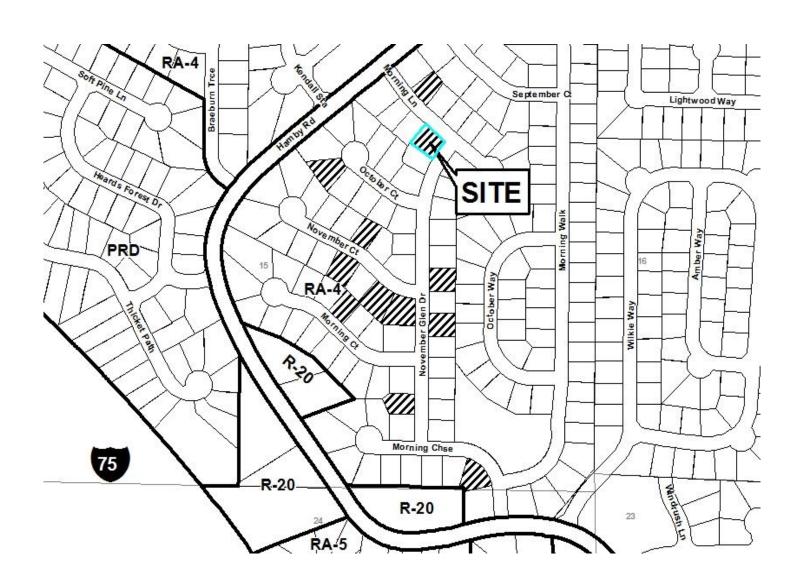

#### PRELIMINARY VARIANCE ANALYSIS

**HEARING DATE: November 9, 2016** 

**DUE DATE:** October 10, 2016

Distributed: September 16, 2016

| APPLICANT:                                | Joy Elaine<br>Jr. | Smith and S. Lewis Smith,    | PETITION No.: V-14 | 17         |
|-------------------------------------------|-------------------|------------------------------|--------------------|------------|
| PHONE:                                    | 770-975-77        | 61                           | DATE OF HEARING:   | 11-9-2016  |
| REPRESENTA                                | <b>TIVE:</b> S. 1 | Lewis Smith, Jr.             | PRESENT ZONING:    | RA-4       |
| PHONE:                                    | 770               | )-975-7761                   | LAND LOT(S):       | 15         |
| TITLEHOLDE                                | R: S. Lew Smith   | is Smith, Jr. and Joy Elaine | DISTRICT:          | 20         |
| PROPERTY LO                               | OCATION:          | On the southwest corner      | SIZE OF TRACT:     | 0.25 acres |
| of November Glen Drive and November Court |                   | COMMISSION DISTRI            | ICT: 3             |            |
| (2101 November                            | Court).           |                              |                    |            |