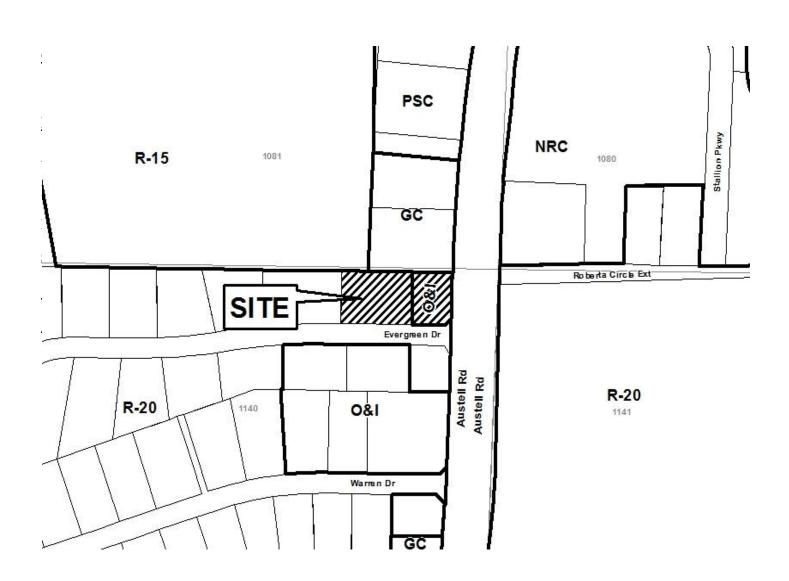

#### PRELIMINARY VARIANCE ANALYSIS

**HEARING DATE: November 9, 2016** 

**DUE DATE:** October 10, 2016

Distributed: September 16, 2016

| APPLICANT:                                | Joy Elaine<br>Jr. | Smith and S. Lewis Smith,    | PETITION No.: V-14 | 17         |
|-------------------------------------------|-------------------|------------------------------|--------------------|------------|
| PHONE:                                    | 770-975-77        | 61                           | DATE OF HEARING:   | 11-9-2016  |
| REPRESENTA                                | <b>TIVE:</b> S. 1 | Lewis Smith, Jr.             | PRESENT ZONING:    | RA-4       |
| PHONE:                                    | 770               | )-975-7761                   | LAND LOT(S):       | 15         |
| TITLEHOLDE                                | R: S. Lew Smith   | is Smith, Jr. and Joy Elaine | DISTRICT:          | 20         |
| PROPERTY LO                               | OCATION:          | On the southwest corner      | SIZE OF TRACT:     | 0.25 acres |
| of November Glen Drive and November Court |                   | COMMISSION DISTRI            | ICT: 3             |            |
| (2101 November                            | Court).           |                              |                    |            |

TYPE OF VARIANCE: 1) Waive the rear setback for an accessory structure under 650 square feet (approximately 300 square foot shed) from the required 30 feet to approximately 19 feet; and 2) waive the maximum impervious coverage.