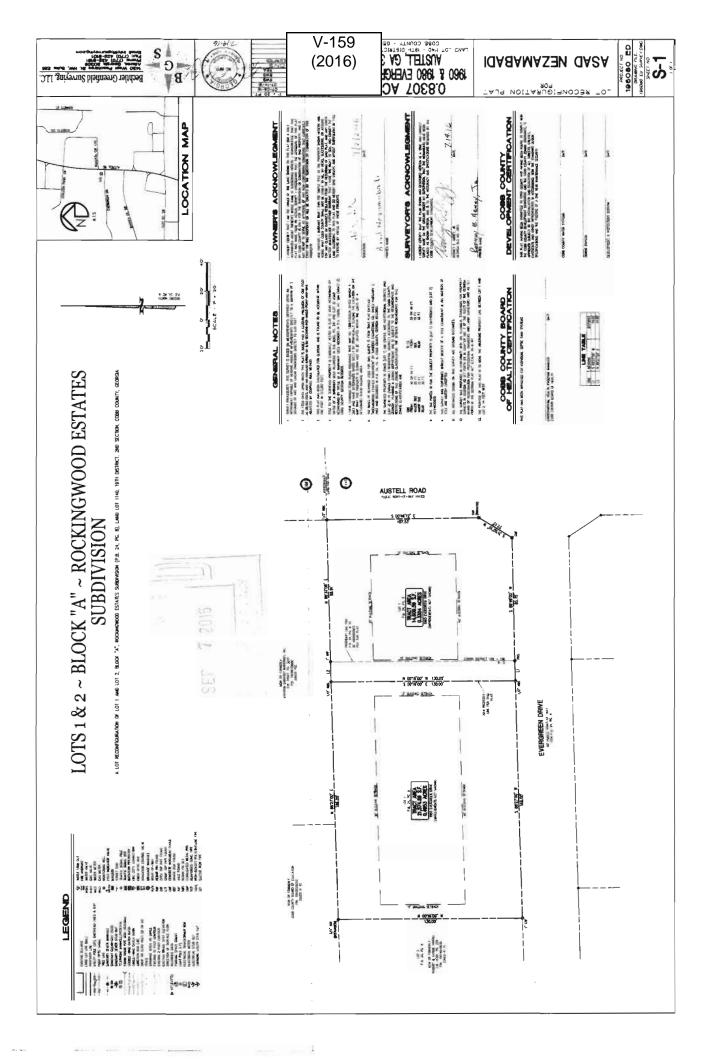

#### PRELIMINARY VARIANCE ANALYSIS

**HEARING DATE: November 9, 2016** 

**DUE DATE:** October 10, 2016

Distributed: September 16, 2016

| APPLICANT:                                | Joy Elaine<br>Jr. | Smith and S. Lewis Smith,    | PETITION No.: V-14 | 17         |
|-------------------------------------------|-------------------|------------------------------|--------------------|------------|
| PHONE:                                    | 770-975-77        | 61                           | DATE OF HEARING:   | 11-9-2016  |
| REPRESENTA                                | <b>TIVE:</b> S. 1 | Lewis Smith, Jr.             | PRESENT ZONING:    | RA-4       |
| PHONE:                                    | 770               | )-975-7761                   | LAND LOT(S):       | 15         |
| TITLEHOLDE                                | R: S. Lew Smith   | is Smith, Jr. and Joy Elaine | DISTRICT:          | 20         |
| PROPERTY LO                               | OCATION:          | On the southwest corner      | SIZE OF TRACT:     | 0.25 acres |
| of November Glen Drive and November Court |                   | COMMISSION DISTRI            | ICT: 3             |            |
| (2101 November                            | Court).           |                              |                    |            |

TYPE OF VARIANCE: 1) Waive the rear setback for an accessory structure under 650 square feet (approximately 300 square foot shed) from the required 30 feet to approximately 19 feet; and 2) waive the maximum impervious coverage.