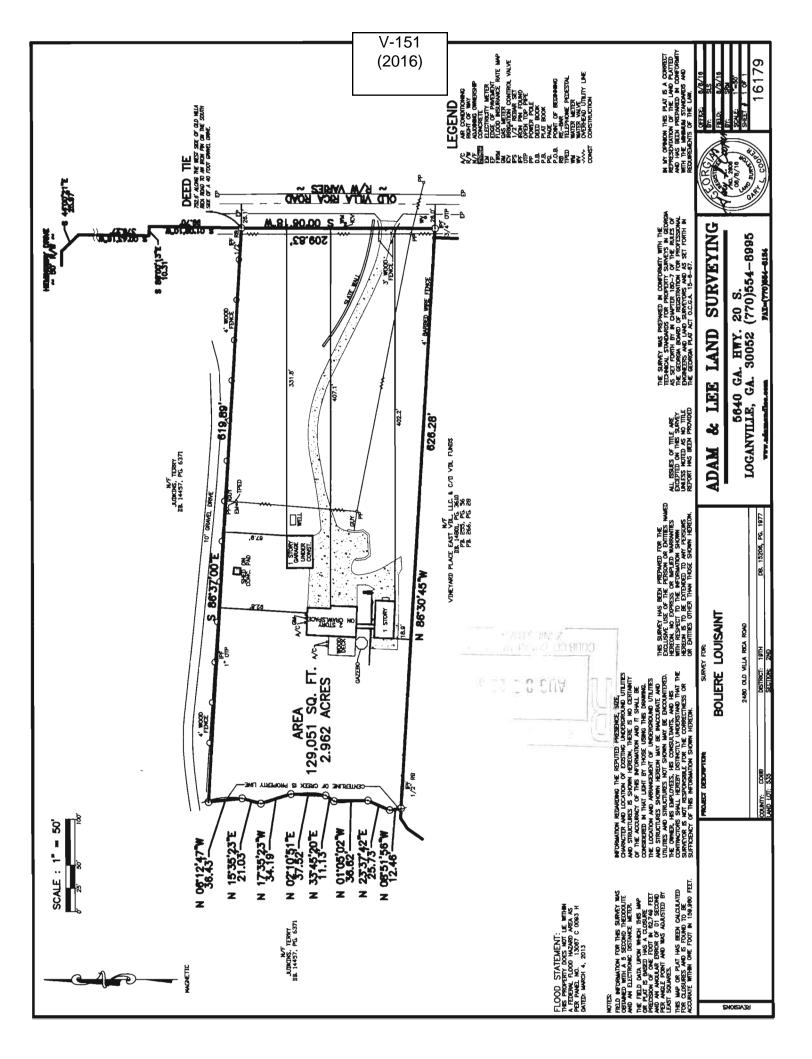

ate an unnecessary ng the normal terms of the ordinance:  Literated by difficult to and also stay within |
| property the build feet in order to has                                     | build a two<br>ling would be<br>use have room<br>1 56 Chory IV                        |                                                                                                                                                                                 |
| more sukist and                                                             |                                                                                       | 0                                                                                                                                                                               |



| <b>APPLICANT:</b>                         | NT: Boliere Louissaint |                         | PETITION No.: V-151 |            |  |
|-------------------------------------------|------------------------|-------------------------|---------------------|------------|--|
| PHONE:                                    | 404-957-542            | 7                       | DATE OF HEARING:    | 11-9-2016  |  |
| REPRESENTA                                | TIVE: Boli             | ere Louissaint          | PRESENT ZONING:     | R-20       |  |
| PHONE:                                    | 404-                   | 957-5427                | LAND LOT(S):        | 535        |  |
| TITLEHOLDE                                | R: Boliere             | Louissaint              | DISTRICT:           | 20