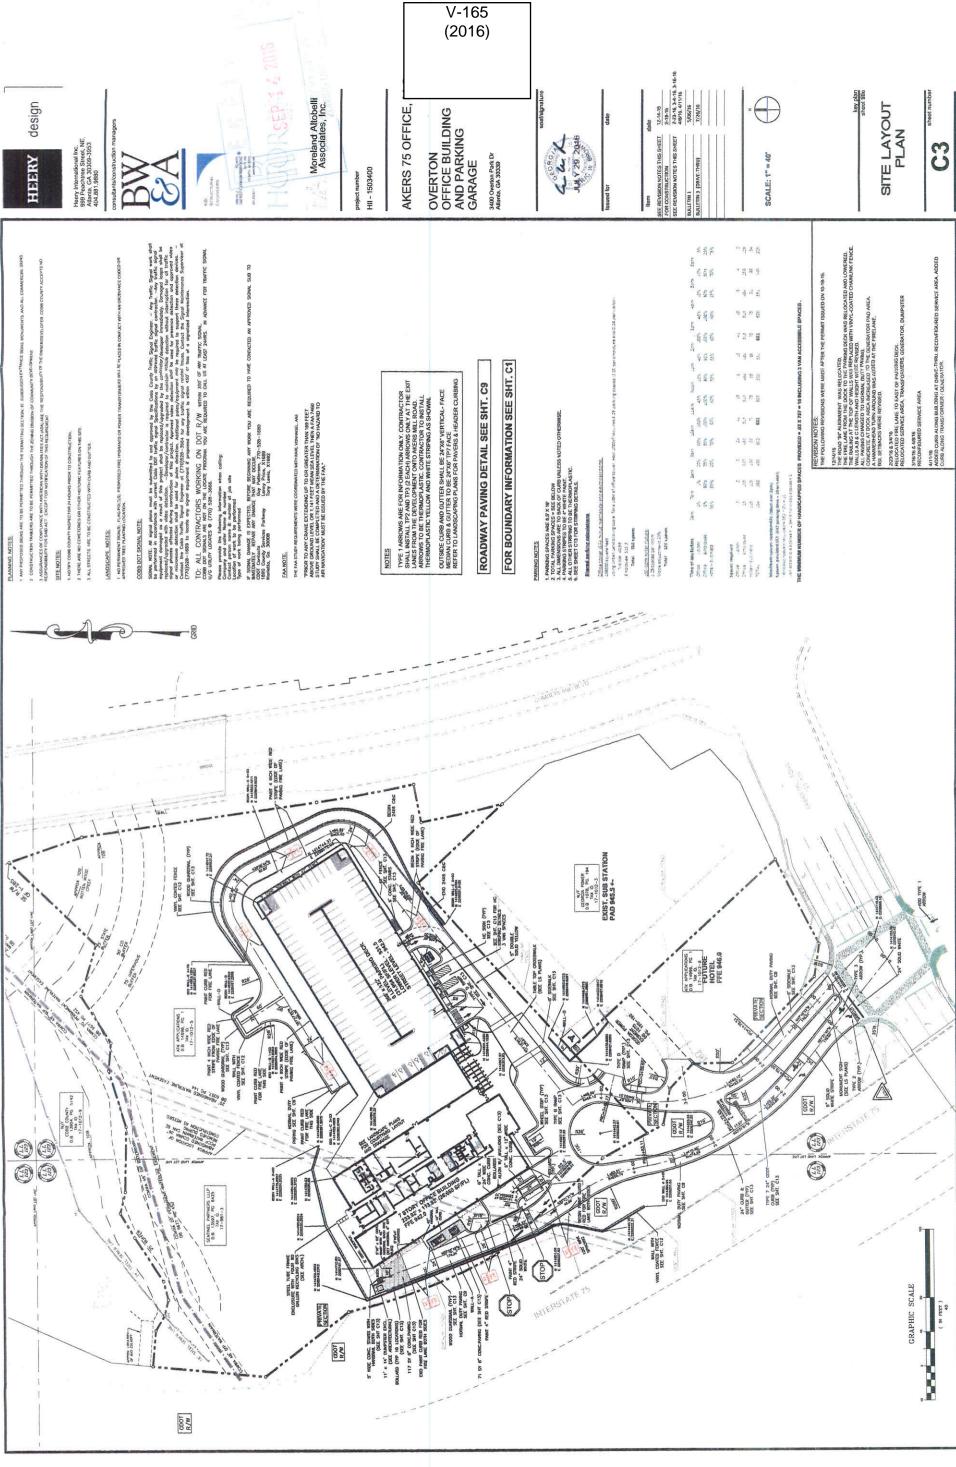

|



This issue out to the property of lettery internatived has a will heary characteristic has read in all digitals from it interdible superspices in search to such the international historic has heary constitution to the international historic has been superspicated historic has been superspicated historic has present and the after a feet and the superspicated historic has a present and the final property and the constitution of the superspicated historic many than the restoric letters approach the constitution in the superspicated historic restoric letters approach to the constitution of the superspicated historic restoric letters and the superspicated historic restoric restoric letters and the superspicated historic restoric restor

The Fitts Company, Inc. V-165 **APPLICANT: PETITION No.: