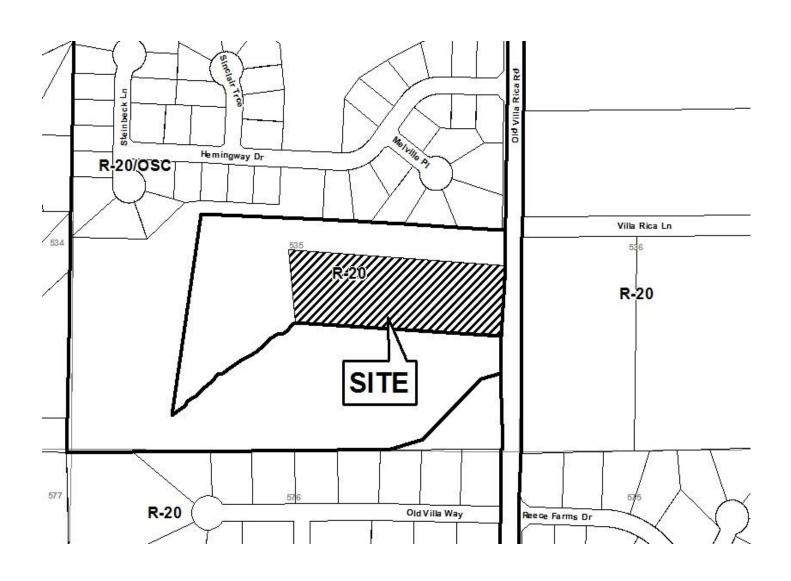

#### PRELIMINARY VARIANCE ANALYSIS

**HEARING DATE: November 9, 2016** 

**DUE DATE:** October 10, 2016

Distributed: September 16, 2016

| APPLICANT:                                | Joy Elaine<br>Jr. | Smith and S. Lewis Smith,    | PETITION No.: V-14 | 17         |
|-------------------------------------------|-------------------|------------------------------|--------------------|------------|
| PHONE:                                    | 770-975-77        | 61                           | DATE OF HEARING:   | 11-9-2016  |
| REPRESENTA                                | <b>TIVE:</b> S. 1 | Lewis Smith, Jr.             | PRESENT ZONING:    | RA-4       |
| PHONE:                                    | 770               | )-975-7761                   | LAND LOT(S):       | 15         |
| TITLEHOLDE                                | R: S. Lew Smith   | is Smith, Jr. and Joy Elaine | DISTRICT:          | 20         |
| PROPERTY LO                               | OCATION:          | On the southwest corner      | SIZE OF TRACT:     | 0.25 acres |
| of November Glen Drive and November Court |                   | COMMISSION DISTRI            | ICT: 3             |            |
| (2101 November                            | Court).           |                              |                    |            |