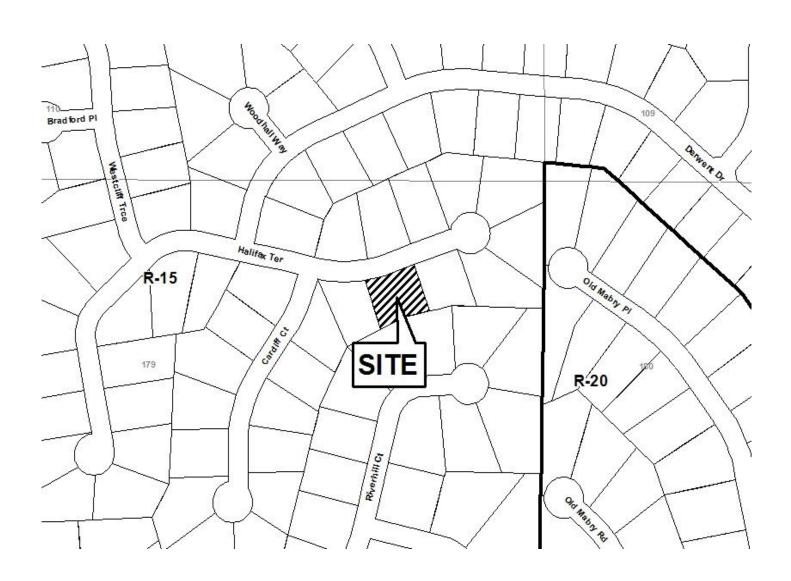

#### PRELIMINARY VARIANCE ANALYSIS

**HEARING DATE: November 9, 2016** 

**DUE DATE:** October 10, 2016

Distributed: September 16, 2016

| APPLICANT:                                | Joy Elaine<br>Jr. | Smith and S. Lewis Smith,    | PETITION No.: V-14 | 17         |
|-------------------------------------------|-------------------|------------------------------|--------------------|------------|
| PHONE:                                    | 770-975-77        | 61                           | DATE OF HEARING:   | 11-9-2016  |
| REPRESENTA                                | <b>TIVE:</b> S. 1 | Lewis Smith, Jr.             | PRESENT ZONING:    | RA-4       |
| PHONE:                                    | 770               | )-975-7761                   | LAND LOT(S):       | 15         |
| TITLEHOLDE                                | R: S. Lew Smith   | is Smith, Jr. and Joy Elaine | DISTRICT:          | 20         |
| PROPERTY LO                               | OCATION:          | On the southwest corner      | SIZE OF TRACT:     | 0.25 acres |
| of November Glen Drive and November Court |                   | COMMISSION DISTRI            | ICT: 3             |            |
| (2101 November                            | Court).           |                              |                    |            |

TYPE OF VARIANCE: 1) Waive the rear setback for an accessory structure under 650 square feet (approximately 300 square foot shed) from the required 30 feet to approximately 19 feet; and 2) waive the maximum impervious coverage.