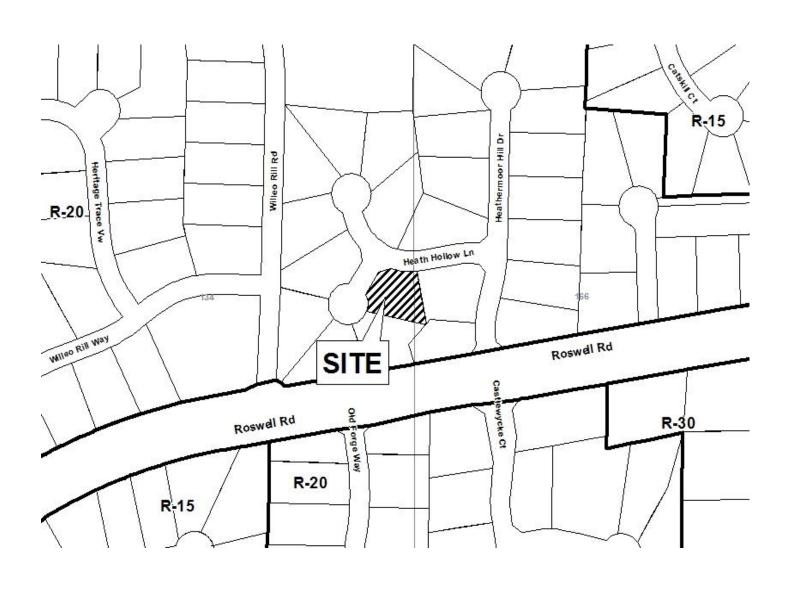

|                                                                                         | :                                                                  |



Amit Khurana V-163 **APPLICANT:** PETITION No.: 770-517-1117 11-9-2016 **DATE OF HEARING: PHONE:** Aqua Design Pools and Spas, R-20 **REPRESENTATIVE: PRESENT ZONING:** LLC 770-517-1117 134, 166 **PHONE:** LAND LOT(S): Amit Khurana and Rameet TITLEHOLDER: **DISTRICT:** Khurana On the southeast corner of 0.34 acres PROPERTY LOCATION: **SIZE OF TRACT:** Heath Hollow Lane and Carlysle Croft Court **COMMISSION DISTRICT: 3** (2160 Carlysle Croft Court).

TYPE OF VARIANCE: Waive the maximum impervious coverage from the required 24.6% (previous variance V-62 of 2010) to 31.1%.





Revised: 03-23-2016

# **Application for Variance Cobb County**

(type or print clearly)

| Application No. | V-1  | 6   | 3 |  |
|-----------------|------|-----|---|--|
| Hearing Date:   | 11-4 | 1-1 | 6 |  |

| Applicant Amit                                            | Khurana                                      | Phone #                             | E-ma                                                                         | il                    |                           |
|-----------------------------------------------------------|----------------------------------------------|-------------------------------------|------------------------------------------------------------------------------|-----------------------|---------------------------|
|