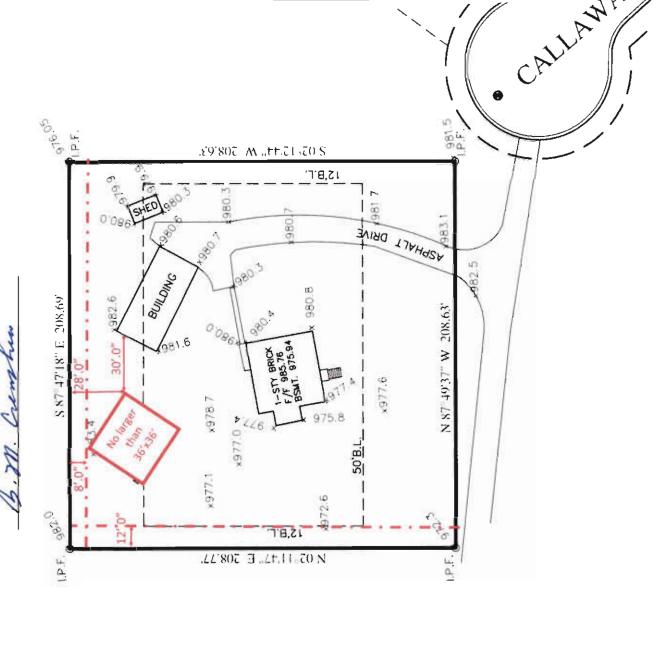

TYPE OF VARIANCE: 1) Waive the rear setback for an accessory structure under 650 square feet (approximately 300 square foot shed) from the required 30 feet to approximately 19 feet; and 2) waive the maximum impervious coverage.