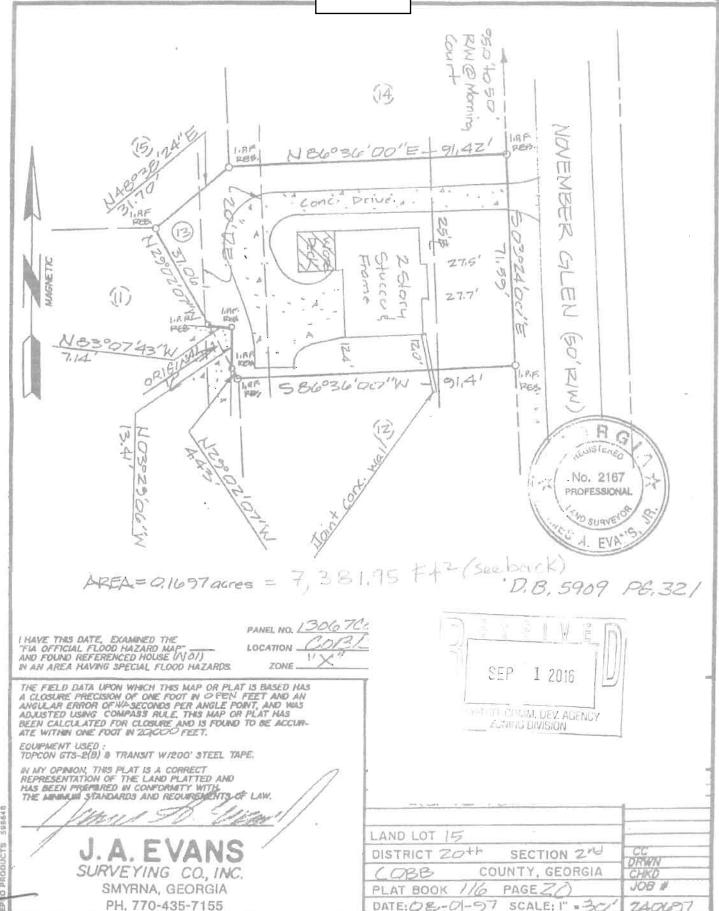

### Application for Variance Cobb County

| COBB CO. COMM. DEV. AGENCY<br>ZONING DIVISION                                 |                                                                                |                                                                                                 |
|-------------------------------------------------------------------------------|--------------------------------------------------------------------------------|-------------------------------------------------------------------------------------------------|
|                                                                               | (type or print clearly)                                                        | Application No. V-147                                                                           |
| Joy Elaine Smith                                                              |                                                                                | Hearing Date: 11-9-16                                                                           |
| Applicant S Lewis Smith Jr                                                    | Phone #Phone #                                                                 | E-mail slsmithj@bellsouth.net                                                                   |
| S Lewis Smith Jr                                                              | Address 2101 November C                                                        | Ct NW, Acworth, Georgia 30102                                                                   |
| (representative's name, printed)                                              |                                                                                | eet, city, state and zip code)                                                                  |
| (representative's signature)                                                  |                                                                                | E-mail_slsmithi@bellsouth.net                                                                   |
| My commission expires: Jen 38                                                 |                                                                                | ned, sealed and delivered in presence of:                                                       |
| My commission expires: 0-01                                                   | <u> </u>                                                                       | Notary Public                                                                                   |
| Joy Elaine Smith Titleholder \$ Lewis Smith Jr                                | Phone # 770-975-7761                                                           | E-mail slsmithj@bellsouth.net                                                                   |
| Signature Ley E                                                               | th. Address: 2101                                                              | November C+ NN, Acmorth GA 30                                                                   |
| (attach additional signature                                                  | s, if needed) (stre                                                            | eet, city, state and zip code)                                                                  |
| Je ouen                                                                       | 30, 2018 E                                                                     | ned, sealed and delivered in presence of:                                                       |
| My commission expires: Server                                                 | ( 30) 2010                                                                     | Notary Public                                                                                   |
| Present Zoning of Property RA-4 s                                             | single-family attached/detached reside                                         | ential district                                                                                 |
| Location 2101 November Ct NW,                                                 |                                                                                |                                                                                                 |
| Location                                                                      | (street address, if applicable; nearest intersec                               |                                                                                                 |
| Land Lot(s)15                                                                 | District 20th - 2nd Section                                                    | Size of TractAcre(s)                                                                            |
| Please select the extraordinary arcondition(s) must be peculiar to the        |                                                                                | ne piece of property in question. The                                                           |
| Size of Property Shap                                                         | oe of PropertyTopograph                                                        | y of PropertyOther                                                                              |
| Does the property or this request ne                                          | ed a second electrical meter? YES                                              | NO_XX                                                                                           |
|                                                                               |                                                                                | bb County Board of Zorung Appeals must                                                          |
|                                                                               |                                                                                | he variance would create an unnecessary                                                         |
| hardship. Please state what hardship                                          | would be created by following the                                              | normal terms of the ordinance:                                                                  |
| Financial hardship, home was built and design and built. Cobb approval of the | d layout of house, driveways, walkway<br>outbuilding came later in 2008.       | s and under deck patio ere all part of original                                                 |
| A contract of a contract of the second of the                                 |                                                                                |                                                                                                 |
|                                                                               |                                                                                |                                                                                                 |
| list type of variance requested. USD                                          | ervious maximum area exception for k<br>when applying for contouliding approva | of described. South side of lot sælbadk exception in that also never was made/requested/entered |