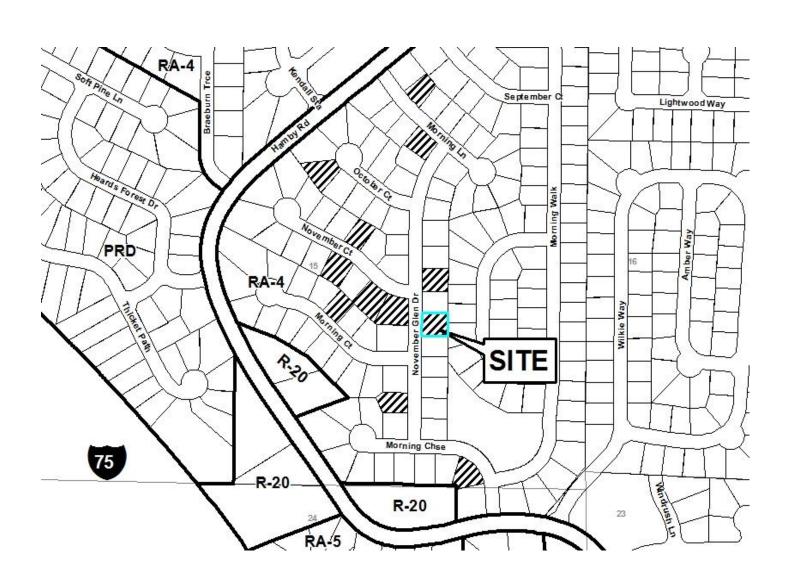

**APPLICANT:** Dennis F. Williams **PETITION No.:** V-148 678-836-7820 **DATE OF HEARING:** 11-9-2016 PHONE: **REPRESENTATIVE:** Dennis F. Williams PRESENT ZONING: RA-4 678-836-7820 15 **PHONE:** LAND LOT(S): **TITLEHOLDER:** Dennis F. Williams 20 **DISTRICT: PROPERTY LOCATION:** At the western terminus of **SIZE OF TRACT:** 0.22 acres October Court, west of November Glen Drive **COMMISSION DISTRICT: 3** (2309 October Court). **TYPE OF VARIANCE:** Waive the maximum impervious coverage.