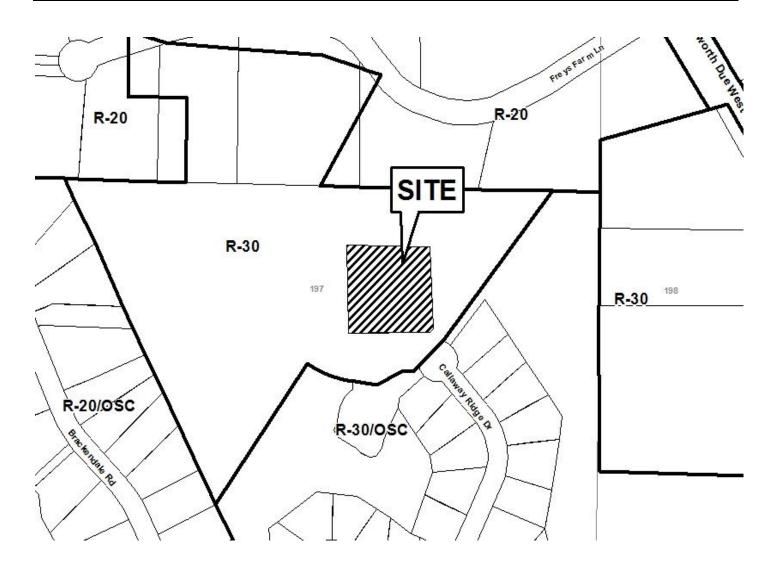

(1910 Callaway Ridge Drive).

TYPE OF VARIANCE: 1) Waive the minimum public road frontage from the required 50 feet to zero feet;
2) waive the minimum lot size for a lot accessed by a private easement from the required 80,000 square feet to
43,560 square feet; and 3) waive the required setbacks for an accessory structure over 1,000 square feet (approximately
1,250 square foot building #1 from the required 100 feet to 25 feet adjacent to the northern property line and to 45 feet
adjacent to the eastern property line; and 4) waive the required setback for an accessory structure over 1,000 square
feet (approximately 1,296 square foot proposed building #2) from the required 100 feet to eight (8) feet adjacent to the
northern property line and to 30 feet adjacent to the western property line.



| DECEIVERAPI                                                                 | olication for <b>'</b>                                                                | Variance                                                                                                                                                                        |
|-----------------------------------------------------------------------------|---------------------------------------------------------------------------------------|---------------------------------------------------------------------------------------------------------------------------------------------------------------------------------|
|                                                                             |