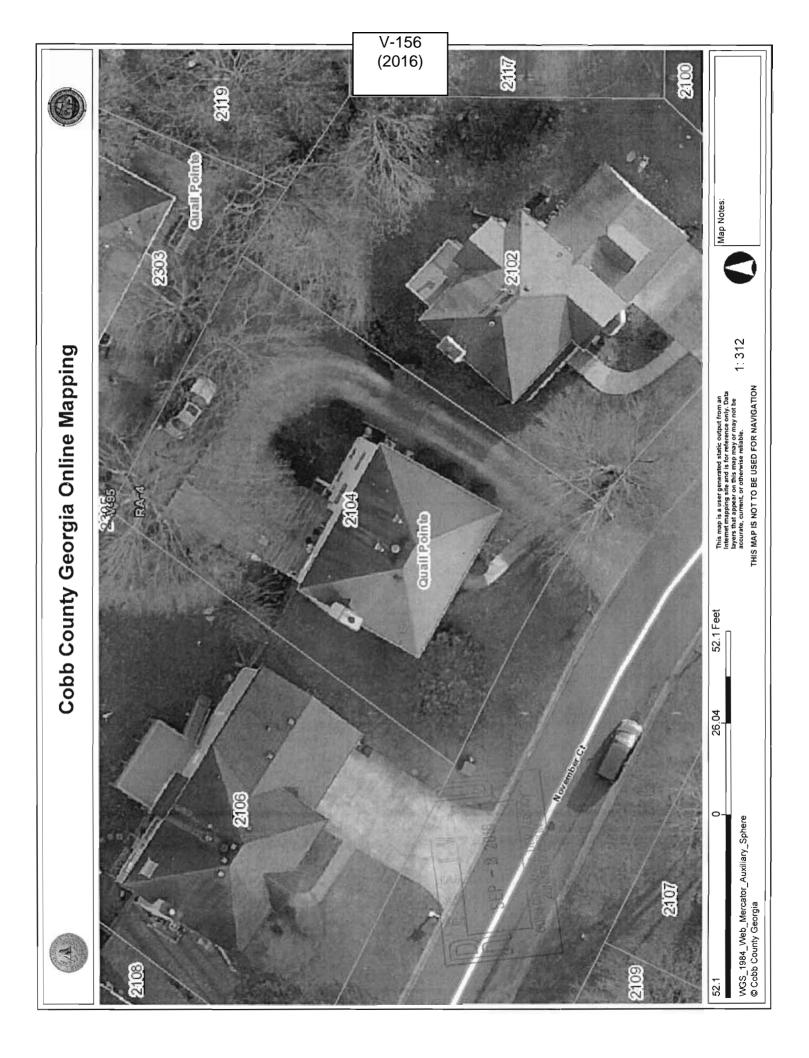

|

Revised: 03-23-2016



**APPLICANT:** Kennedy Otamere **PETITION No.:** V-156 770-875-6157 **DATE OF HEARING:** 11-9-2016 **PHONE: REPRESENTATIVE:** Kennedy Otamere PRESENT ZONING: RA-4 770-875-6157 15 **PHONE:** LAND LOT(S): 20 Kennedy Otamere TITLEHOLDER: **DISTRICT: PROPERTY LOCATION:** On the north side of 0.16 acres **SIZE OF TRACT:** November Court, west of November Glen Drive COMMISSION DISTRICT: 3 (2104 November Court). Waive the maximum impervious coverage. **TYPE OF VARIANCE:** 



#### Application for Variance **Cobb County** SEP - 2 2016 Application No. V-156 Hearing Date: 11-9-16 (type or print clearly) COBB CO. COMM. DEV. AGENCY Olamere Phone # 770) 875-6157 E-mail Kotamere @ hotmail · com Address 2104 November CT. Acworth, GA 30102 (street, city, state and zip code) Otamere Kennedy (representati