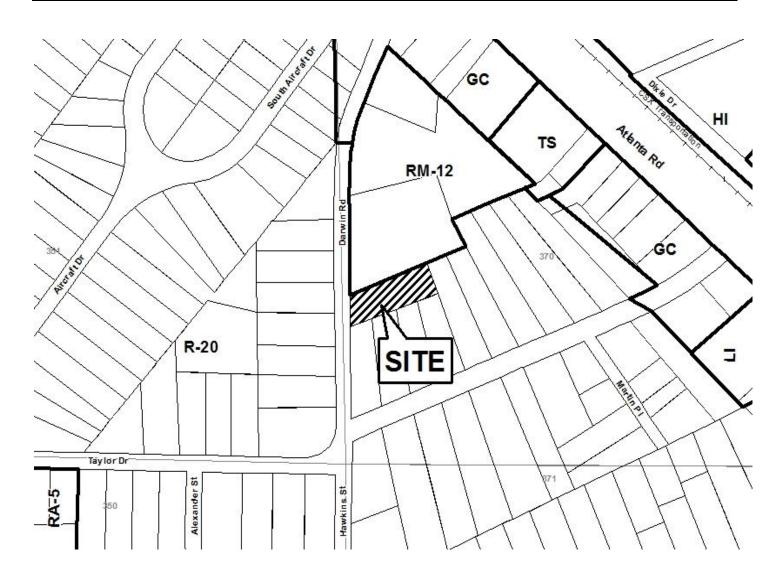

**APPLICANT:** Dennis F. Williams **PETITION No.:** V-148 678-836-7820 **DATE OF HEARING:** 11-9-2016 PHONE: **REPRESENTATIVE:** Dennis F. Williams PRESENT ZONING: RA-4 678-836-7820 15 **PHONE:** LAND LOT(S): **TITLEHOLDER:** Dennis F. Williams 20 **DISTRICT: PROPERTY LOCATION:** At the western terminus of **SIZE OF TRACT:** 0.22 acres October Court, west of November Glen Drive **COMMISSION DISTRICT: 3** (2309 October Court). **TYPE OF VARIANCE:** Waive the maximum impervious coverage.