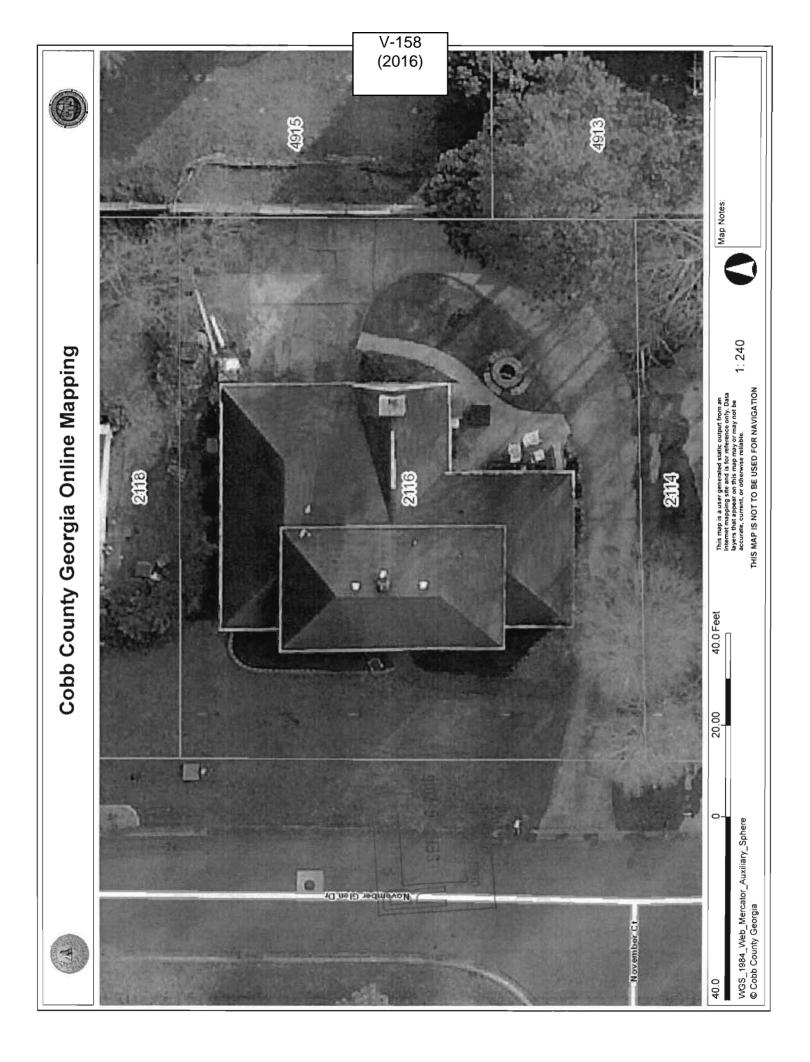

|                                                          |

Revised: 03-23-2016



**APPLICANT:** Amanda Martin **PETITION No.:** V-158 404-542-3203 **DATE OF HEARING:** 11-9-2016 PHONE: **REPRESENTATIVE:** Amanda Martin PRESENT ZONING: RA-4 404-542-3203 15 **PHONE:** LAND LOT(S): TITLEHOLDER: Amanda Martin 20 **DISTRICT: PROPERTY LOCATION:** On the east side of 0.18 acres **SIZE OF TRACT:** November Glen Drive, across from November Court **COMMISSION DISTRICT: 3** (2116 November Glen). Waive the maximum impervious coverage. **TYPE OF VARIANCE:** 



# Application for Variance **Cobb County** Application No. V-158 Hearing Date: 11-5-16 (type or print clearly) GOBB CO. COMM. DEV. AGENCY. (the Phone # 404-542-3203 E-mail ASM 1010@ Vahoo-Com Address 2116 NOVEmber Phone #404-542-3203 E-mail Amandas Martin 85 ayahoo ( (representative's signature) My Commission Expires My co