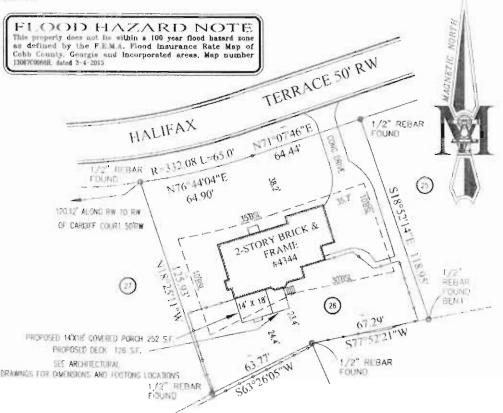

**APPLICANT:** Robert Dodier and Sarah Dodier **PETITION No.:** V-149 770-266-9860 **DATE OF HEARING:** 11-9-2016 PHONE: Robert Dodier and Sarah **PRESENT ZONING:** RA-4 **REPRESENTATIVE:** Dodier LAND LOT(S): 904-254-0716 15 PHONE: Robert L. Dodier and Sarah L. 20 DISTRICT: TITLEHOLDER: Dodier **PROPERTY LOCATION:** On the south side of SIZE OF TRACT: 0.20 acres November Court, west of November Glen Drive **COMMISSION DISTRICT: 3** (2107 November Court). Waive the maximum impervious coverage. **TYPE OF VARIANCE:** 