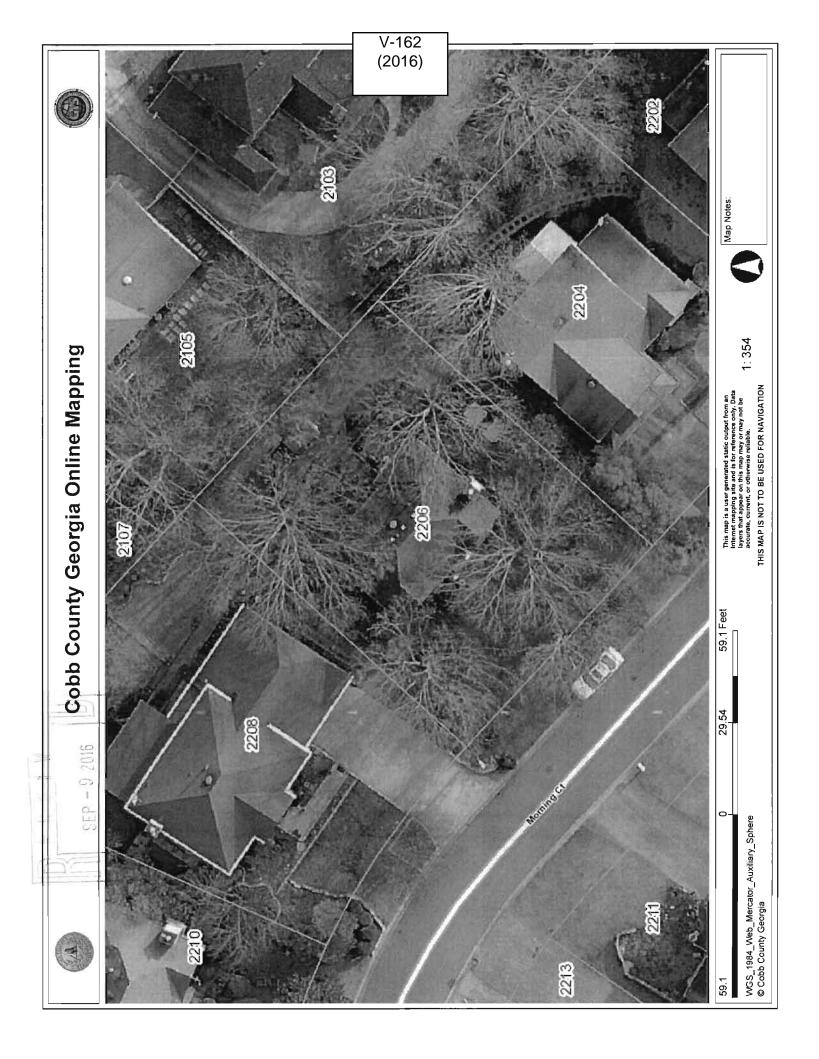

**APPLICANT:** Robert Dodier and Sarah Dodier **PETITION No.:** V-149 770-266-9860 **DATE OF HEARING:** 11-9-2016 PHONE: Robert Dodier and Sarah **PRESENT ZONING:** RA-4 **REPRESENTATIVE:** Dodier LAND LOT(S): 904-254-0716 15 PHONE: Robert L. Dodier and Sarah L. 20 DISTRICT: TITLEHOLDER: Dodier **PROPERTY LOCATION:** On the south side of SIZE OF TRACT: 0.20 acres November Court, west of November Glen Drive **COMMISSION DISTRICT: 3** (2107 November Court). Waive the maximum impervious coverage. **TYPE OF VARIANCE:** 