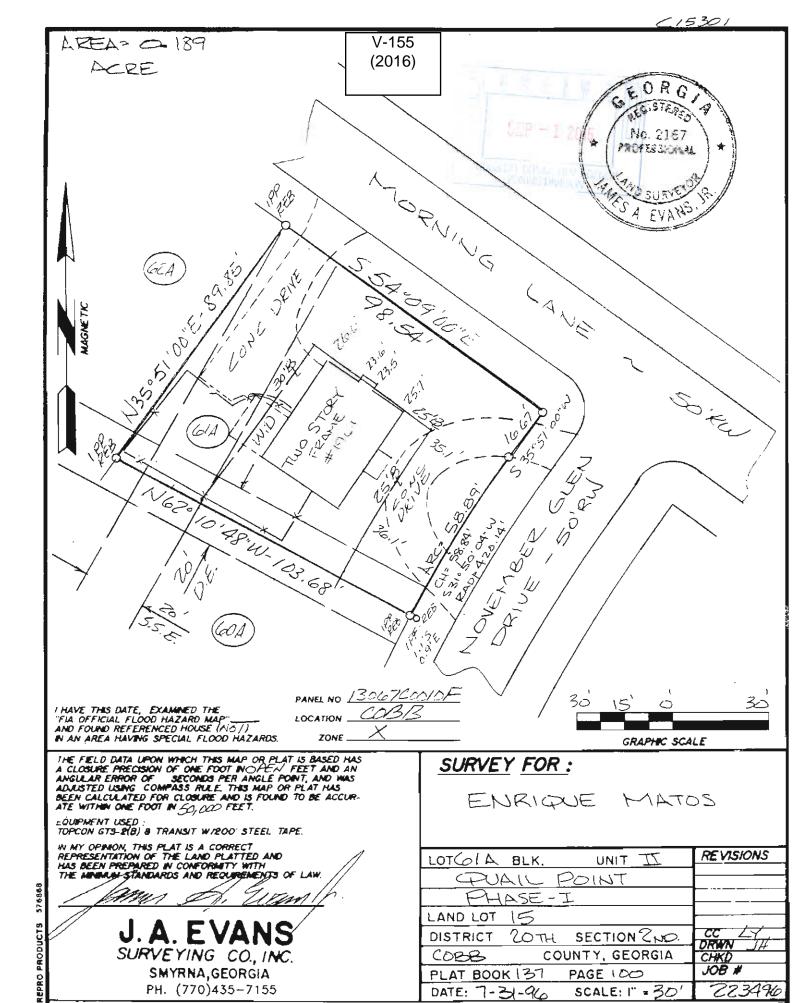

#### PRELIMINARY VARIANCE ANALYSIS

**HEARING DATE: November 9, 2016** 

**DUE DATE:** October 10, 2016

Distributed: September 16, 2016

| APPLICANT:                                | Joy Elaine<br>Jr. | Smith and S. Lewis Smith,    | PETITION No.: V-14 | 17         |
|-------------------------------------------|-------------------|------------------------------|--------------------|------------|
| PHONE:                                    | 770-975-77        | 61                           | DATE OF HEARING:   | 11-9-2016  |
| REPRESENTA                                | <b>TIVE:</b> S. 1 | Lewis Smith, Jr.             | PRESENT ZONING:    | RA-4       |
| PHONE:                                    | 770               | )-975-7761                   | LAND LOT(S):       | 15         |
| TITLEHOLDE                                | R: S. Lew Smith   | is Smith, Jr. and Joy Elaine | DISTRICT:          | 20         |
| PROPERTY LO                               | OCATION:          | On the southwest corner      | SIZE OF TRACT:     | 0.25 acres |
| of November Glen Drive and November Court |                   | COMMISSION DISTRI            | ICT: 3             |            |
| (2101 November                            | Court).           |                              |                    |            |

TYPE OF VARIANCE: 1) Waive the rear setback for an accessory structure under 650 square feet (approximately 300 square foot shed) from the required 30 feet to approximately 19 feet; and 2) waive the maximum impervious coverage.