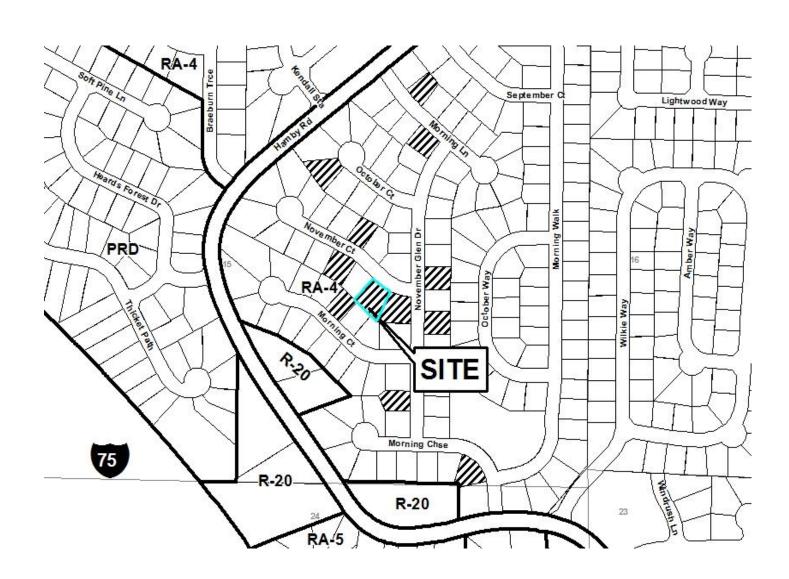

#### PRELIMINARY VARIANCE ANALYSIS

**HEARING DATE: November 9, 2016** 

**DUE DATE:** October 10, 2016

Distributed: September 16, 2016

| APPLICANT:                                | Joy Elaine<br>Jr. | Smith and S. Lewis Smith,    | PETITION No.: V-14 | 17         |
|-------------------------------------------|-------------------|------------------------------|--------------------|------------|
| PHONE:                                    | 770-975-77        | 61                           | DATE OF HEARING:   | 11-9-2016  |
| REPRESENTA                                | <b>TIVE:</b> S. 1 | Lewis Smith, Jr.             | PRESENT ZONING:    | RA-4       |
| PHONE:                                    | 770               | )-975-7761                   | LAND LOT(S):       | 15         |
| TITLEHOLDE                                | R: S. Lew Smith   | is Smith, Jr. and Joy Elaine | DISTRICT:          | 20         |
| PROPERTY LO                               | OCATION:          | On the southwest corner      | SIZE OF TRACT:     | 0.25 acres |
| of November Glen Drive and November Court |                   | COMMISSION DISTRI            | ICT: 3             |            |
| (2101 November                            | Court).           |                              |                    |            |

TYPE OF VARIANCE: 1) Waive the rear setback for an accessory structure under 650 square feet (approximately 300 square foot shed) from the required 30 feet to approximately 19 feet; and 2) waive the maximum impervious coverage.