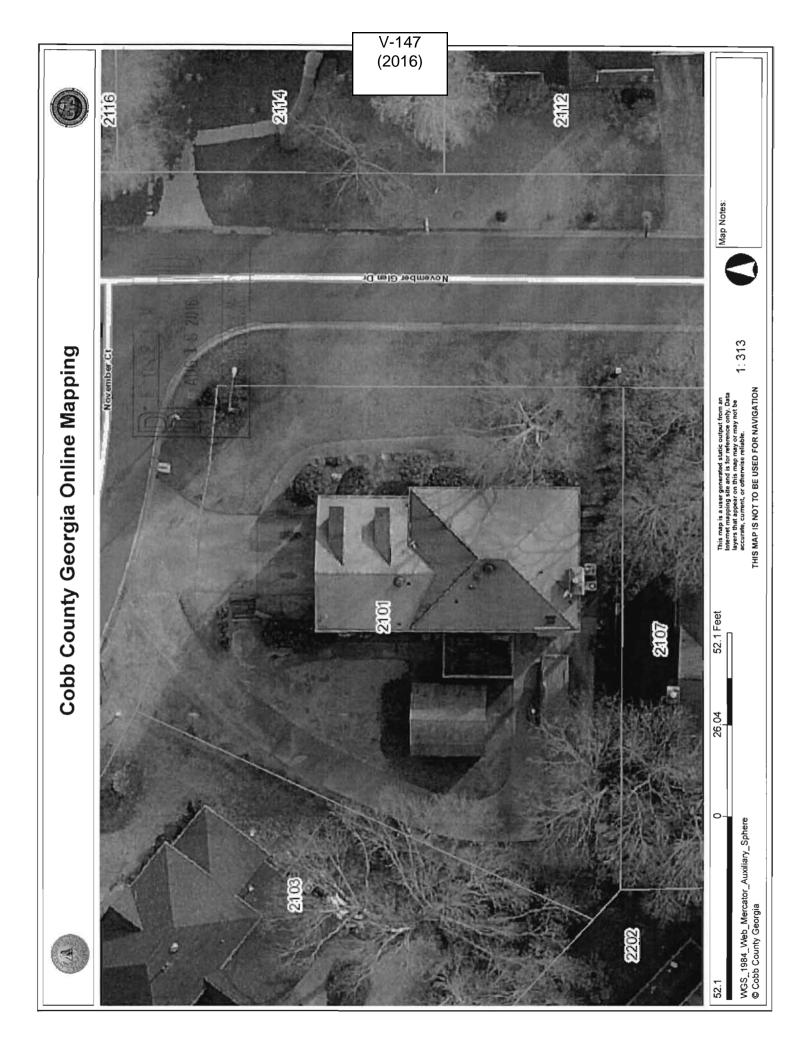

#### PRELIMINARY VARIANCE ANALYSIS

**HEARING DATE: November 9, 2016** 

**DUE DATE:** October 10, 2016

Distributed: September 16, 2016

| APPLICANT:                                | Joy Elaine<br>Jr. | Smith and S. Lewis Smith,    | PETITION No.: V-14 | 17         |
|-------------------------------------------|-------------------|------------------------------|--------------------|------------|
| PHONE:                                    | 770-975-77        | 61                           | DATE OF HEARING:   | 11-9-2016  |
| REPRESENTA                                | <b>TIVE:</b> S. 1 | Lewis Smith, Jr.             | PRESENT ZONING:    | RA-4       |
| PHONE:                                    | 770               | )-975-7761                   | LAND LOT(S):       | 15         |
| TITLEHOLDE                                | R: S. Lew Smith   | is Smith, Jr. and Joy Elaine | DISTRICT:          | 20         |
| PROPERTY LO                               | OCATION:          | On the southwest corner      | SIZE OF TRACT:     | 0.25 acres |
| of November Glen Drive and November Court |                   | COMMISSION DISTRI            | ICT: 3             |            |
| (2101 November                            | Court).           |                              |                    |            |

TYPE OF VARIANCE: 1) Waive the rear setback for an accessory structure under 650 square feet (approximately 300 square foot shed) from the required 30 feet to approximately 19 feet; and 2) waive the maximum impervious coverage.