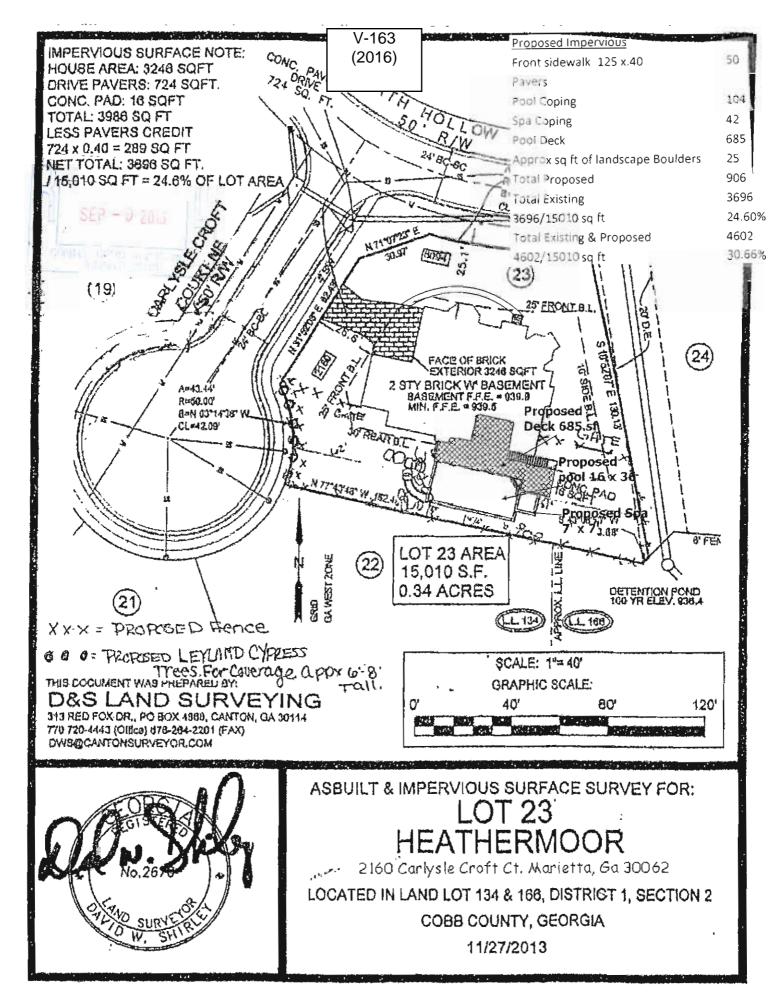

|                                                                                         | :                                                                  |



Amit Khurana V-163 **APPLICANT:** PETITION No.: 770-517-1117 11-9-2016 **DATE OF HEARING: PHONE:** Aqua Design Pools and Spas, R-20 **REPRESENTATIVE: PRESENT ZONING:** LLC 770-517-1117 134, 166 **PHONE:** LAND LOT(S): Amit Khurana and Rameet TITLEHOLDER: **DISTRICT:** Khurana On the southeast corner of 0.34 acres PROPERTY LOCATION: **SIZE OF TRACT:** Heath Hollow Lane and Carlysle Croft Court **COMMISSION DISTRICT: 3** (2160 Carlysle Croft Court).

TYPE OF VARIANCE: Waive the maximum impervious coverage from the required 24.6% (previous variance V-62 of 2010) to 31.1%.





Revised: 03-23-2016

# **Application for Variance Cobb County**

(type or print clearly)

| Application No. | V-1  | 6   | 3 |  |
|-----------------|------|-----|---|--|
| Hearing Date:   | 11-4 | 1-1 | 6 |  |

| Appl