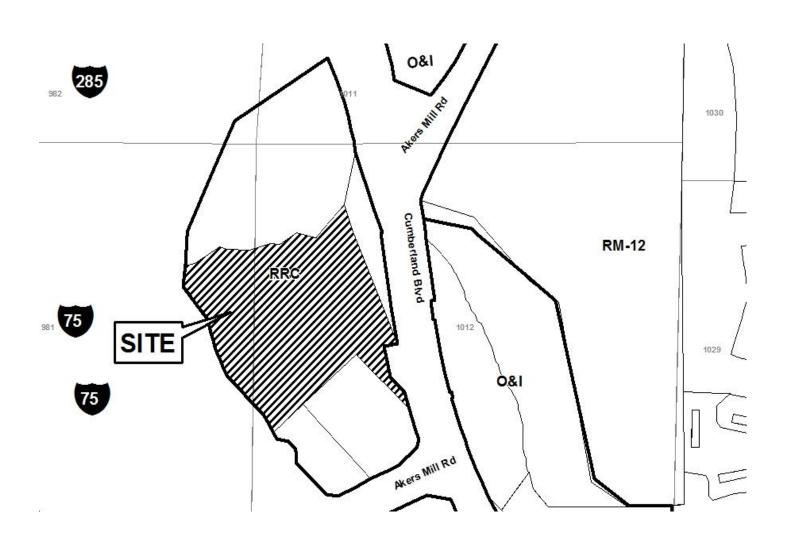

of the superspicated historic restoric letters and the superspicated historic restoric restoric letters and the superspicated historic restoric restor

The Fitts Company, Inc. V-165 **APPLICANT: PETITION No.:** 803-356-5947 11-9-2016 **PHONE: DATE OF HEARING: REPRESENTATIVE:** Michelle Roberts **RRC** PRESENT ZONING: 803-356-5947 981, 1012 PHONE: **LAND LOT(S):** Development Authority of Cobb 17 TITLEHOLDER: **DISTRICT:** County On the north side of Akers 6.86 acres **PROPERTY LOCATION: SIZE OF TRACT:** Mill Road, the west side of Cumberland Blvd, the east **COMMISSION DISTRICT: 2** side of Interstate 75, and south of Interstate 285

(3700 Overton Park Drive).

**TYPE OF VARIANCE:** Waive the maximum allowable wall sign area from 224 square feet to 313 square feet on the north elevation.



# **Application for Variance Cobb County**

| Copp County                                                              |                                                         | 1-160                                               |
|--------------------------------------------------------------------------|---------------------------------------------------------|-----------------------------------------------------|
| (type or print clearly)                                                  | Application No. Hearing Date: _                         | 11-9-16                                             |
| Phone # _ <sup>803-356-5947</sup>                                        | E-mail _mroberts                                        | @thefittscompany.com