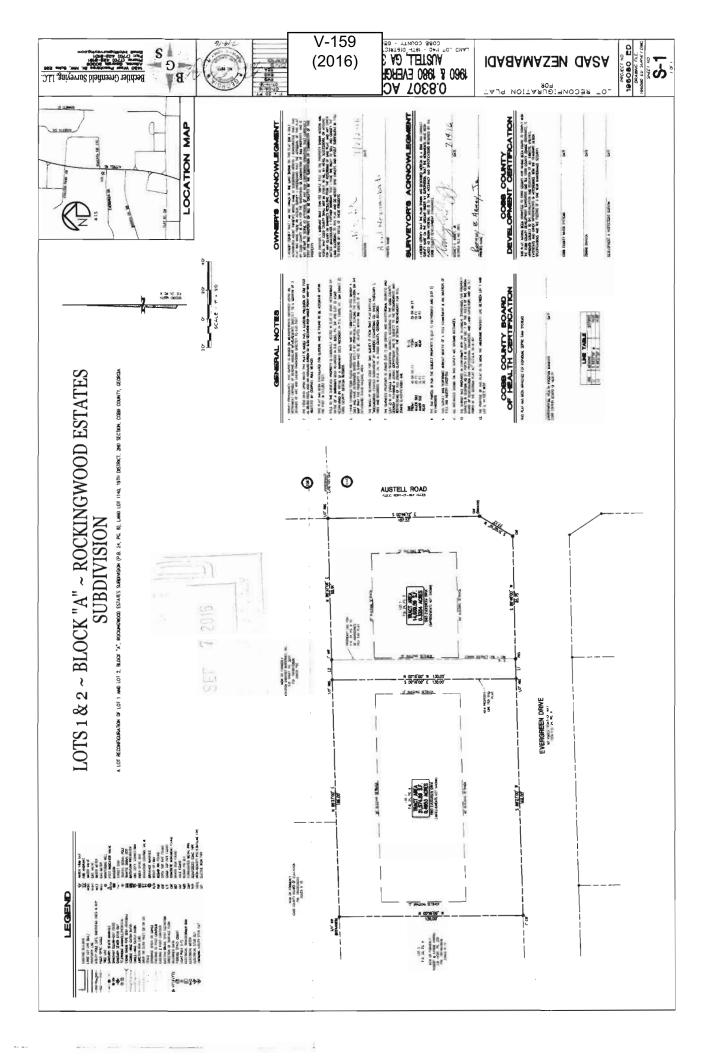

| APPLICANT: Asad N                                    | Jezamabadi                    | PETITION No.:           | V-159                  |                        |
|------------------------------------------------------|-------------------------------|-------------------------|------------------------|------------------------|
| <b>PHONE:</b> 770-94                                 | 4-1009                        | DATE OF HEARIN          | <b>G:</b> 11-9-201     | 6                      |
| REPRESENTATIVE:                                      | Asad Nezamabadi               | PRESENT ZONING          | O&I, R-2               | 20                     |
| PHONE:                                               | 770-944-1009                  | LAND LOT(S):            | 1140                   |                        |
| TITLEHOLDER: Asad Nezamabadi                         |                               | DISTRICT:               | 19                     |                        |
| <b>PROPERTY LOCATION:</b> On the northwest corner of |                               | SIZE OF TRACT:          | 0.34                   | acres                  |
| Austell Road and Evergreen Drive                     |                               | COMMISSION DIS          | <b>TRICT:</b> <u>4</u> |                        |
| (1960 Evergreen Drive).                              |                               |                         |                        |                        |
| TYPE OF VARIANCE:                                    | Waive the minimum lot size fi | rom the required 20,000 | square feet to         | 14,609 square feet for |
| proposed lot 1.                                      |                               |                         |                        |                        |
| BOARD OF APPEALS                                     | <u> </u>                      |                         | PSC                    |                        |
| APPROVED MO                                          | TION BY                       | R-15 1081               |                        | NRC 1080 0801          |
| REJECTED SEC                                         | ONDED                         |                         | GC                     |                        |
| HELD CARRIEI                                         | ·                             |                         |                        | Roberta Circle Ext     |
| STIPULATIONS:                                        |                               | SITE                    | Evergreen Dr           |                        |
|                                                      |                               | R-20                    | Austell Rd Austell Rd  | R-20                   |

## V-159-2016 GIS

**Application for Variance Cobb County** 

| COBB CO. COMM. DEV. AGENCY ZUNING DIVISION  (type or print clearly)  Application No. V-159  Hearing Date: 11-9-16                                                                                                                                                                                                                                                                                                                                                                                                                                                                                                                                                                                                                                                                                                                                                                                                                                                                                                                                                                                                                                                                                                                                                                                                                                                                                                                                                                                                                                                                                                                                                                                                                                                                                                                                                                                                                                                                                                                                                                                                           | -                        |
|-----------------------------------------------------------------------------------------------------------------------------------------------------------------------------------------------------------------------------------------------------------------------------------------------------------------------------------------------------------------------------------------------------------------------------------------------------------------------------------------------------------------------------------------------------------------------------------------------------------------------------------------------------------------------------------------------------------------------------------------------------------------------------------------------------------------------------------------------------------------------------------------------------------------------------------------------------------------------------------------------------------------------------------------------------------------------------------------------------------------------------------------------------------------------------------------------------------------------------------------------------------------------------------------------------------------------------------------------------------------------------------------------------------------------------------------------------------------------------------------------------------------------------------------------------------------------------------------------------------------------------------------------------------------------------------------------------------------------------------------------------------------------------------------------------------------------------------------------------------------------------------------------------------------------------------------------------------------------------------------------------------------------------------------------------------------------------------------------------------------------------|--------------------------|
| Applicant Asad NezamabadiPhone # 770-944-1009 E-mail mind of business                                                                                                                                                                                                                                                                                                                                                                                                                                                                                                                                                                                                                                                                                                                                                                                                                                                                                                                                                                                                                                                                                                                                                                                                                                                                                                                                                                                                                                                                                                                                                                                                                                                                                                                                                                                                                                                                                                                                                                                                                                                       | a Yahar                  |
| Address 33 00 Windy Ridge PKW #1422 At (street, dity, state and zip code) GA 3 0339                                                                                                                                                                                                                                                                                                                                                                                                                                                                                                                                                                                                                                                                                                                                                                                                                                                                                                                                                                                                                                                                                                                                                                                                                                                                                                                                                                                                                                                                                                                                                                                                                                                                                                                                                                                                                                                                                                                                                                                                                                         | anda                     |
| Phone # 100 E-mail Mindel business (                                                                                                                                                                                                                                                                                                                                                                                                                                                                                                                                                                                                                                                                                                                                                                                                                                                                                                                                                                                                                                                                                                                                                                                                                                                                                                                                                                                                                                                                                                                                                                                                                                                                                                                                                                                                                                                                                                                                                                                                                                                                                        | Jahou.                   |
| My commission expires:    Control   Control | -                        |
| Titleholder Asal Nezgymabali Phone # 70 944 1009 E-mail Mind of business (4)                                                                                                                                                                                                                                                                                                                                                                                                                                                                                                                                                                                                                                                                                                                                                                                                                                                                                                                                                                                                                                                                                                                                                                                                                                                                                                                                                                                                                                                                                                                                                                                                                                                                                                                                                                                                                                                                                                                                                                                                                                                | la woo.                  |
| (attach additional signatures, if needed)  Address: 300 W W Y R & P R W A H AU  (street, city, state and zip code)                                                                                                                                                                                                                                                                                                                                                                                                                                                                                                                                                                                                                                                                                                                                                                                                                                                                                                                                                                                                                                                                                                                                                                                                                                                                                                                                                                                                                                                                                                                                                                                                                                                                                                                                                                                                                                                                                                                                                                                                          | 100M<br>101/G/A<br>3033° |
| My commission expires:  OH 21 2019  My commission of Notary Public  Notary Public                                                                                                                                                                                                                                                                                                                                                                                                                                                                                                                                                                                                                                                                                                                                                                                                                                                                                                                                                                                                                                                                                                                                                                                                                                                                                                                                                                                                                                                                                                                                                                                                                                                                                                                                                                                                                                                                                                                                                                                                                                           | -                        |
| Present Zoning of Property Lot 1 is OF I and Lot 2 is residential.                                                                                                                                                                                                                                                                                                                                                                                                                                                                                                                                                                                                                                                                                                                                                                                                                                                                                                                                                                                                                                                                                                                                                                                                                                                                                                                                                                                                                                                                                                                                                                                                                                                                                                                                                                                                                                                                                                                                                                                                                                                          |                          |
| Lossian 19 CO Excession Drive Aletell CARALOG & 1980 Excess                                                                                                                                                                                                                                                                                                                                                                                                                                                                                                                                                                                                                                                                                                                                                                                                                                                                                                                                                                                                                                                                                                                                                                                                                                                                                                                                                                                                                                                                                                                                                                                                                                                                                                                                                                                                                                                                                                                                                                                                                                                                 |                          |
| Location 1960 Evergreen Drive, Austell, GA30106 & 1980 Evergreen decenter address, if applicable; nearest intersection, etc.)                                                                                                                                                                                                                                                                                                                                                                                                                                                                                                                                                                                                                                                                                                                                                                                                                                                                                                                                                                                                                                                                                                                                                                                                                                                                                                                                                                                                                                                                                                                                                                                                                                                                                                                                                                                                                                                                                                                                                                                               | SEN DL                   |
| Land Lot(s)                                                                                                                                                                                                                                                                                                                                                                                                                                                                                                                                                                                                                                                                                                                                                                                                                                                                                                                                                                                                                                                                                                                                                                                                                                                                                                                                                                                                                                                                                                                                                                                                                                                                                                                                                                                                                                                                                                                                                                                                                                                                                                                 |                          |
| Land Lot(s) 1140 District 19 Size of Tract 13 Acre(s)  Please select the extraordinary and exceptional condition(s) to the piece of property in question. The condition(s) must be peculiar to the piece of property involved.                                                                                                                                                                                                                                                                                                                                                                                                                                                                                                                                                                                                                                                                                                                                                                                                                                                                                                                                                                                                                                                                                                                                                                                                                                                                                                                                                                                                                                                                                                                                                                                                                                                                                                                                                                                                                                                                                              | )                        |
| Land Lot(s) 1140 District 19 Size of Tract 13 Acre(s)  Please select the extraordinary and exceptional condition(s) to the piece of property in question. The                                                                                                                                                                                                                                                                                                                                                                                                                                                                                                                                                                                                                                                                                                                                                                                                                                                                                                                                                                                                                                                                                                                                                                                                                                                                                                                                                                                                                                                                                                                                                                                                                                                                                                                                                                                                                                                                                                                                                               | )                        |
| Land Lot(s) 1140 District 19 Size of Tract 13 Acre(s)  Please select the extraordinary and exceptional condition(s) to the piece of property in question. The condition(s) must be peculiar to the piece of property involved.                                                                                                                                                                                                                                                                                                                                                                                                                                                                                                                                                                                                                                                                                                                                                                                                                                                                                                                                                                                                                                                                                                                                                                                                                                                                                                                                                                                                                                                                                                                                                                                                                                                                                                                                                                                                                                                                                              | )                        |
| Land Lot(s) 1140 District 19 Size of Tract 13 Acre(s)  Please select the extraordinary and exceptional condition(s) to the piece of property in question. The condition(s) must be peculiar to the piece of property involved.  Size of Property 14,60950 Shape of Property 5940 Topography of Property 1400 Other                                                                                                                                                                                                                                                                                                                                                                                                                                                                                                                                                                                                                                                                                                                                                                                                                                                                                                                                                                                                                                                                                                                                                                                                                                                                                                                                                                                                                                                                                                                                                                                                                                                                                                                                                                                                          |                          |
| Land Lot(s)                                                                                                                                                                                                                                                                                                                                                                                                                                                                                                                                                                                                                                                                                                                                                                                                                                                                                                                                                                                                                                                                                                                                                                                                                                                                                                                                                                                                                                                                                                                                                                                                                                                                                                                                                                                                                                                                                                                                                                                                                                                                                                                 |                          |
| District 19 Size of Tract 13 Acre(s)  Please select the extraordinary and exceptional condition(s) to the piece of property in question. The condition(s) must be peculiar to the piece of property involved.  Size of Property 14,60350 Shape of Property 5940 Topography of Property 1400 Other  Does the property or this request need a second electrical meter? YES NO  The Cobb County Zoning Ordinance Section 134-94 states that the Cobb County Board of Zoning Appeals must determine that applying the terms of the Zoning Ordinance without the variance would create an unnecessary hardship. Please state what hardship would be created by following the normal terms of the ordinance:                                                                                                                                                                                                                                                                                                                                                                                                                                                                                                                                                                                                                                                                                                                                                                                                                                                                                                                                                                                                                                                                                                                                                                                                                                                                                                                                                                                                                      |                          |
| Land Lot(s)                                                                                                                                                                                                                                                                                                                                                                                                                                                                                                                                                                                                                                                                                                                                                                                                                                                                                                                                                                                                                                                                                                                                                                                                                                                                                                                                                                                                                                                                                                                                                                                                                                                                                                                                                                                                                                                                                                                                                                                                                                                                                                                 |                          |