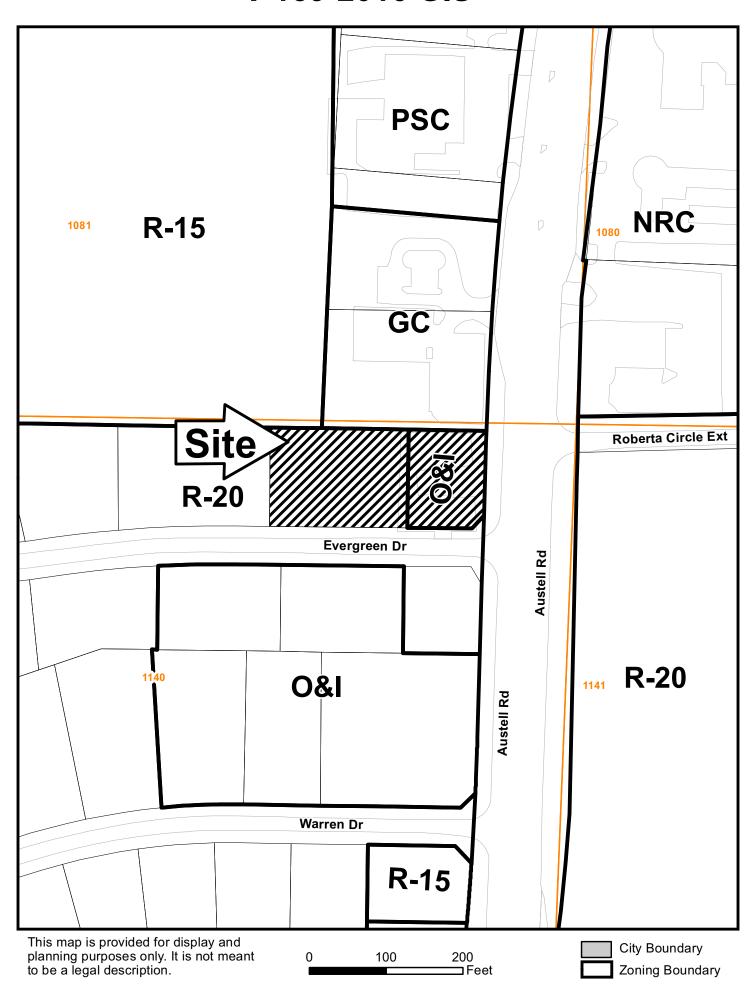

| APPLICANT: Asad N                                    | Jezamabadi                    | PETITION No.:           | V-159                  |                        |
|------------------------------------------------------|-------------------------------|-------------------------|------------------------|------------------------|
| <b>PHONE:</b> 770-94                                 | 4-1009                        | DATE OF HEARIN          | <b>G:</b> 11-9-201     | 6                      |
| REPRESENTATIVE:                                      | Asad Nezamabadi               | PRESENT ZONING          | O&I, R-2               | 20                     |
| PHONE:                                               | 770-944-1009                  | LAND LOT(S):            | 1140                   |                        |
| TITLEHOLDER: Asad Nezamabadi                         |                               | DISTRICT:               | 19                     |                        |
| <b>PROPERTY LOCATION:</b> On the northwest corner of |                               | SIZE OF TRACT:          | 0.34                   | acres                  |
| Austell Road and Evergreen Drive                     |                               | COMMISSION DIS          | <b>TRICT:</b> <u>4</u> |                        |
| (1960 Evergreen Drive).                              |                               |                         |                        |                        |
| TYPE OF VARIANCE:                                    | Waive the minimum lot size fi | rom the required 20,000 | square feet to         | 14,609 square feet for |
| proposed lot 1.                                      |                               |                         |                        |                        |
| BOARD OF APPEALS                                     | <u> </u>                      |                         | PSC                    |                        |
| APPROVED MO                                          | TION BY                       | R-15 1081               |                        | NRC 1080 0801          |
| REJECTED SEC                                         | ONDED                         |                         | GC                     |                        |
| HELD CARRIEI                                         | ·                             |                         |                        | Roberta Circle Ext     |
| STIPULATIONS:                                        |                               | SITE                    | Evergreen Dr           |                        |
|                                                      |                               | R-20                    | Austell Rd Austell Rd  | R-20                   |