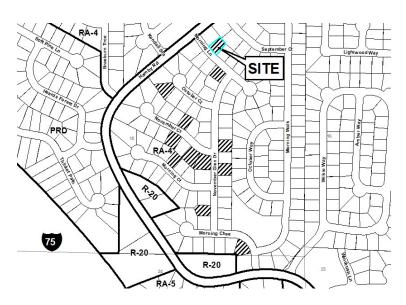

5 J

| <b>APPLICANT:</b> | Kıchar    | d P. Riddle and Stacie A. Riddle      | PETITION No.: V-13           | 07                        |
|-------------------|-----------|---------------------------------------|------------------------------|---------------------------|
| PHONE:            | 770-69    | 3-5840                                | DATE OF HEARING:             | 11-9-2016                 |
| REPRESENTA        | TIVE:     | Richard P Riddle and Stacie A. Riddle | PRESENT ZONING:              | V-157                     |
| PHONE:            |           | 770-693-5840                          | LAND LOT(S):                 | 15                        |
| TITLEHOLDE        | D.        | chard P. Riddle and Stacie A. ddle    | DISTRICT:                    | 20                        |
| PROPERTY LO       | OCATIO    | N: On the north side of               | SIZE OF TRACT:               | 0.16 acres                |
| Morning Lane, se  | outh of H | Iamby Road                            | COMMISSION DISTRI            | ICT: 3                    |
| (1956 Morning L   | Lane).    |                                       |                              |                           |
| TYPE OF VAR       | IANCE:    | 1) Waive the front setback fro        | m the required 25 feet to 23 | .5 feet; and 2) waive the |
| maximum imper     | vious co  | verage from 40% to 50%.               |                              |                           |