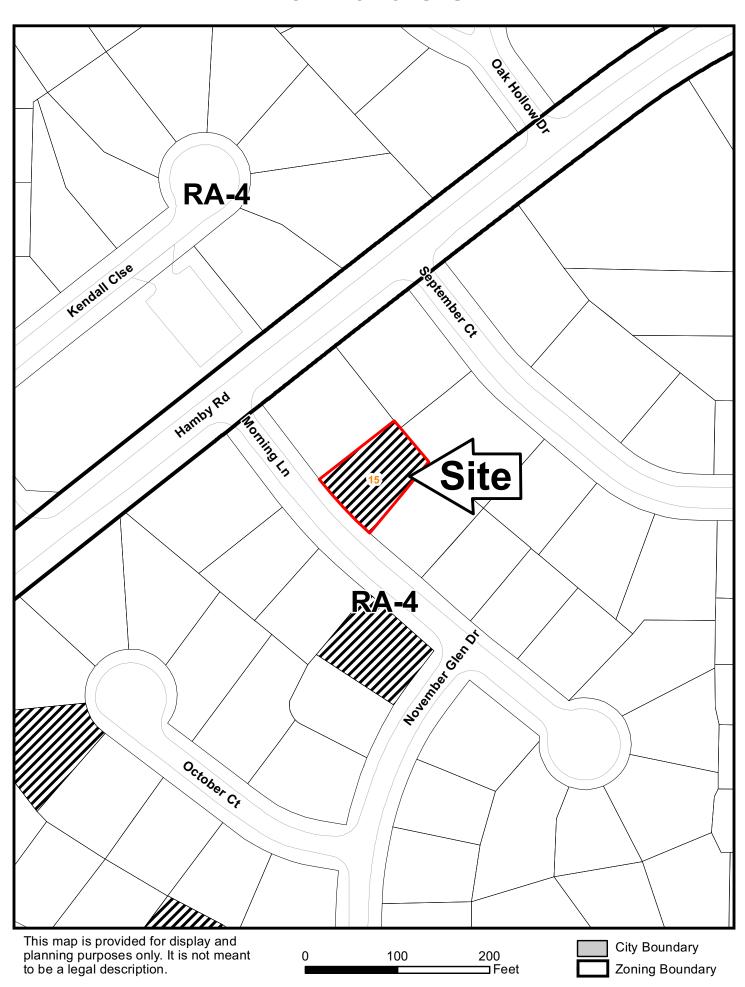

5 J

| <b>APPLICANT:</b> | Kıchar    | d P. Riddle and Stacie A. Riddle      | PETITION No.: V-13           | 07                        |
|-------------------|-----------|---------------------------------------|------------------------------|---------------------------|
| PHONE:            | 770-69    | 3-5840                                | DATE OF HEARING:             | 11-9-2016                 |
| REPRESENTA        | TIVE:     | Richard P Riddle and Stacie A. Riddle | PRESENT ZONING:              | V-157                     |
| PHONE:            |           | 770-693-5840                          | LAND LOT(S):                 | 15                        |
| TITLEHOLDE        | D.        | chard P. Riddle and Stacie A. ddle    | DISTRICT:                    | 20                        |
| PROPERTY LO       | OCATIO    | N: On the north side of               | SIZE OF TRACT:               | 0.16 acres                |
| Morning Lane, se  | outh of H | Iamby Road                            | COMMISSION DISTRI            | ICT: 3                    |
| (1956 Morning L   | Lane).    |                                       |                              |                           |
| TYPE OF VAR       | IANCE:    | 1) Waive the front setback fro        | m the required 25 feet to 23 | .5 feet; and 2) waive the |
| maximum imper     | vious co  | verage from 40% to 50%.               |                              |                           |