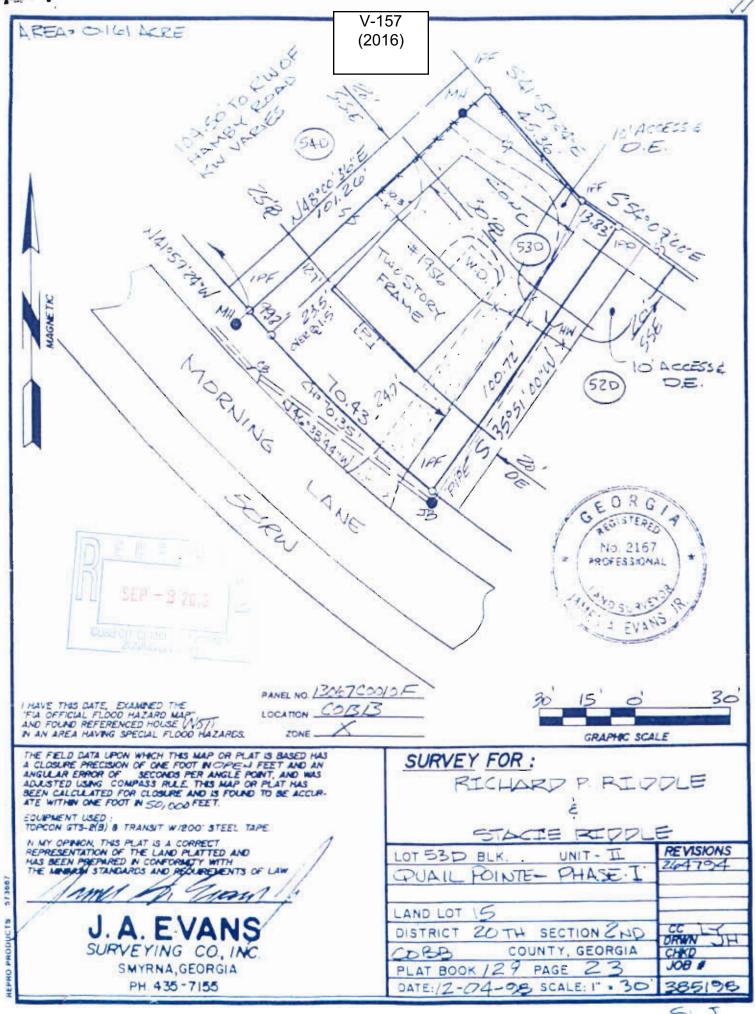

5 J

| <b>APPLICANT:</b> | Kıchar    | d P. Riddle and Stacie A. Riddle      | PETITION No.: V-13           | 07                        |
|-------------------|-----------|---------------------------------------|------------------------------|---------------------------|
| PHONE:            | 770-69    | 3-5840                                | DATE OF HEARING:             | 11-9-2016                 |
| REPRESENTA        | TIVE:     | Richard P Riddle and Stacie A. Riddle | PRESENT ZONING:              | V-157                     |
| PHONE:            |           | 770-693-5840                          | LAND LOT(S):                 | 15                        |
| TITLEHOLDE        | D.        | chard P. Riddle and Stacie A. ddle    | DISTRICT:                    | 20                        |
| PROPERTY LO       | OCATIO    | N: On the north side of               | SIZE OF TRACT:               | 0.16 acres                |
| Morning Lane, se  | outh of H | Iamby Road                            | COMMISSION DISTRI            | ICT: 3                    |
| (1956 Morning L   | Lane).    |                                       |                              |                           |
| TYPE OF VAR       | IANCE:    | 1) Waive the front setback fro        | m the required 25 feet to 23 | .5 feet; and 2) waive the |
| maximum imper     | vious co  | verage from 40% to 50%.               |                              |                           |

**CEMETERY PRESERVATION:** No comment

**WATER:** No conflict

**SEWER:** The house is shown within 2' of the sanitary sewer easement, which is a violation of County Code 122-123. Violation must be resolved directly with Cobb County Water System.