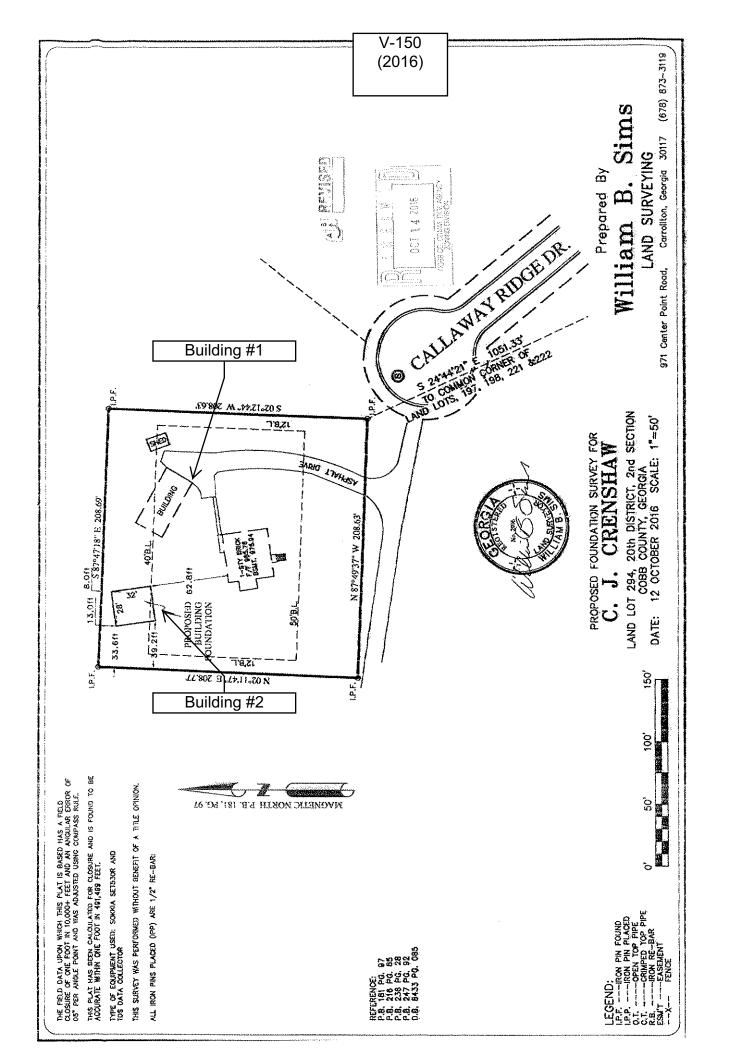

| APPLICANT:                                             | John Crenshaw                                 | PETITION No.: V-13            | 50                                  |  |
|--------------------------------------------------------|-----------------------------------------------|-------------------------------|-------------------------------------|--|
| PHONE:                                                 | 404-925-7731                                  | DATE OF HEARING:              | 11-9-2016                           |  |
| REPRESENTA'                                            | TIVE: John Crenshaw                           | PRESENT ZONING:               | R-30                                |  |
| PHONE:                                                 | 404-925-7731                                  | LAND LOT(S):                  | 197                                 |  |
| TITLEHOLDER: John Charles Crenshaw                     |                                               | DISTRICT:                     | 20                                  |  |
| PROPERTY LO                                            | OCATION: At the northern terminus             | SIZE OF TRACT:                | 1 acre                              |  |
| of Callaway Ridge Drive, north of Callaway Crest Drive |                                               | COMMISSION DISTRI             | ICT: 1                              |  |
| (1910 Callaway I                                       | Ridge Drive).                                 |                               |                                     |  |
| TYPE OF VAR                                            | IANCE: 1) Waive the minimum public            | road frontage from the requ   | aired 50 feet to zero feet;         |  |
| 2) waive the min                                       | imum lot size for a lot accessed by a priva   | te easement from the requir   | ed 80,000 square feet to            |  |
| 43,560 square fee                                      | et; and 3) waive the required setbacks for a  | an accessory structure over   | 1,000 square feet (approximately    |  |
| 1,250 square foot                                      | t building #1 from the required 100 feet to   | 25 feet adjacent to the north | hern property line and to 45 feet   |  |
| adjacent to the ea                                     | astern property line; and 4) waive the requi  | ired setback for an accessor  | ty structure over 1,000 square      |  |
| feet (approximate                                      | ely 1,296 square foot proposed building #2    | 2) from the required 100 fee  | t to eight (8) feet adjacent to the |  |
| northern property                                      | y line and to 30 feet adjacent to the western | n property line.              |                                     |  |
| OPPOSITION: No. OPPOSED PETITION No SPOKESMAN          |                                               |                               |                                     |  |

STIPULATIONS:

| APPLICANT: | John Crenshaw | PETITION No.: | V-150 |  |
|------------|---------------|---------------|-------|--|
|------------|---------------|---------------|-------|--|

\*\*\*\*\*\*\*\*\*\*\*\*\*\*\*\*\*\*\*\*\*\*\*\*\*\*\*\*\*\*\*\*\*\*