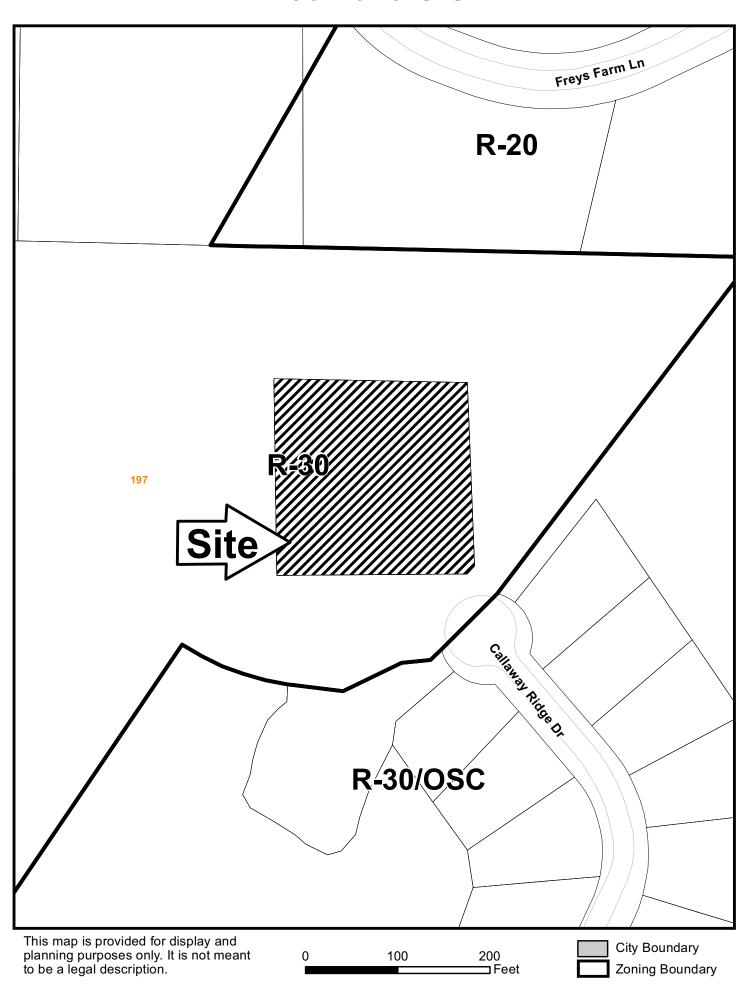

| APPLICANT:                                             | John Crenshaw                                 | PETITION No.: V-13            | 50                                  |  |
|--------------------------------------------------------|-----------------------------------------------|-------------------------------|-------------------------------------|--|
| PHONE:                                                 | 404-925-7731                                  | DATE OF HEARING:              | 11-9-2016                           |  |
| REPRESENTA'                                            | TIVE: John Crenshaw                           | PRESENT ZONING:               | R-30                                |  |
| PHONE:                                                 | 404-925-7731                                  | LAND LOT(S):                  | 197                                 |  |
| TITLEHOLDER: John Charles Crenshaw                     |                                               | DISTRICT:                     | 20                                  |  |
| PROPERTY LO                                            | OCATION: At the northern terminus             | SIZE OF TRACT:                | 1 acre                              |  |
| of Callaway Ridge Drive, north of Callaway Crest Drive |                                               | COMMISSION DISTRI             | ICT: 1                              |  |
| (1910 Callaway I                                       | Ridge Drive).                                 |                               |                                     |  |
| TYPE OF VAR                                            | IANCE: 1) Waive the minimum public            | road frontage from the requ   | aired 50 feet to zero feet;         |  |
| 2) waive the min                                       | imum lot size for a lot accessed by a priva   | te easement from the requir   | ed 80,000 square feet to            |  |
| 43,560 square fee                                      | et; and 3) waive the required setbacks for a  | an accessory structure over   | 1,000 square feet (approximately    |  |
| 1,250 square foot                                      | t building #1 from the required 100 feet to   | 25 feet adjacent to the north | hern property line and to 45 feet   |  |
| adjacent to the ea                                     | astern property line; and 4) waive the requi  | ired setback for an accessor  | ty structure over 1,000 square      |  |
| feet (approximate                                      | ely 1,296 square foot proposed building #2    | 2) from the required 100 fee  | t to eight (8) feet adjacent to the |  |
| northern property                                      | y line and to 30 feet adjacent to the western | n property line.              |                                     |  |
| OPPOSITION: No. OPPOSED PETITION No SPOKESMAN          |                                               |                               |                                     |  |

R-30

R-30/0,SC

R-20/05C

R-30 198

**BOARD OF APPEALS DECISION** 

HELD \_\_\_\_ CARRIED \_\_\_\_

APPROVED \_\_\_\_\_ MOTION BY \_\_\_\_\_

REJECTED \_\_\_\_ SECONDED \_\_\_\_