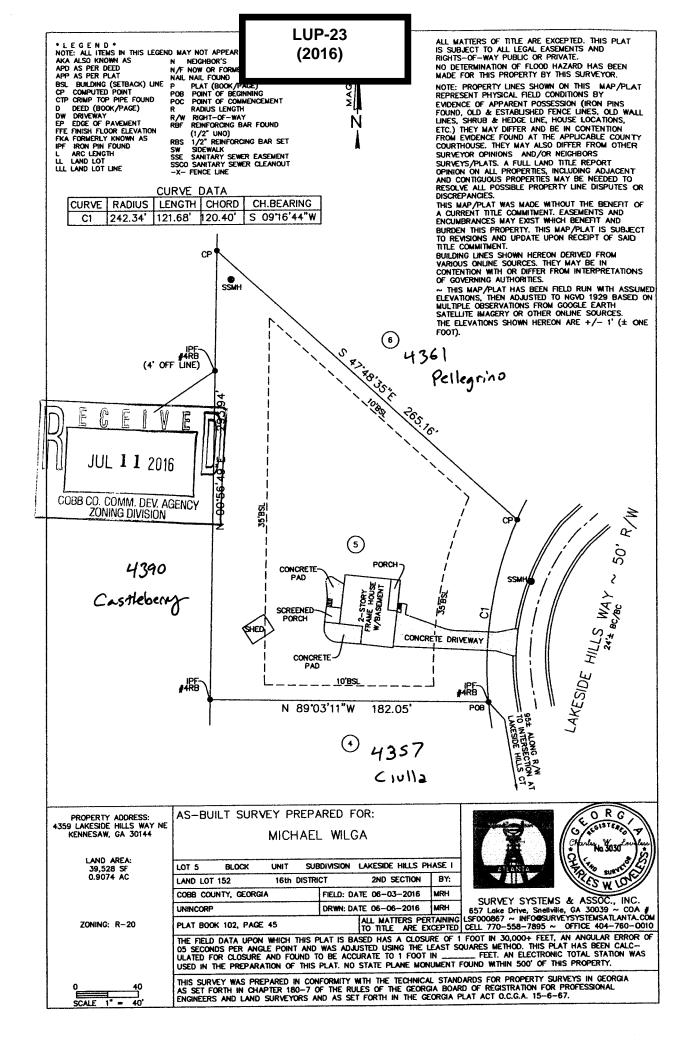

| APPLICANT: Michael Wilga and Iris Wilga                       | PETITION NO:                          | LUP-23         |  |
|---------------------------------------------------------------|---------------------------------------|----------------|--|
| PHONE#:765-237-2680 EMAIL:mwilga.designs@gmail.com            | HEARING DATE (PC):                    | 10-04-16       |  |
| REPRESENTATIVE: Michael Wilga                                 | HEARING DATE (BOC):                   | 10-18-16       |  |
| PHONE#:765-237-2680 EMAIL:mwilga.designs@gmail.com            | PRESENT ZONING:                       | R-20           |  |
| TITLEHOLDER: Michael John Wilga and Iris Ann Wilga,           |                                       |                |  |
|                                                               | PROPOSED ZONING: La                   | and Use Permit |  |
| PROPERTY LOCATION: West side of Lakeside Hills Way, northwest |                                       |                |  |
| of Hawkins Store Road                                         | PROPOSED USE: To Grow Produce to Sell |                |  |
| ( 4359 Lakeside Hills Way )                                   |                                       |                |  |
| ACCESS TO PROPERTY: Lakeside Hills Way                        | SIZE OF TRACT:                        | 0.9 acres      |  |
|                                                               | DISTRICT:                             | 16             |  |
| PHYSICAL CHARACTERISTICS TO SITE: Existing Single-family      | LAND LOT(S):                          | 152            |  |
| house                                                         | PARCEL(S):                            | 9              |  |
|                                                               | TAXES: PAID X D                       | UE             |  |
| CONTIGUOUS ZONING/DEVELOPMENT                                 | COMMISSION DISTRICT:3                 |                |  |
| CONTIGUOUS ZUMING/DE VELUPIVIEM I                             |                                       |                |  |
|                                                               |                                       |                |  |

**NORTH:** R-20 & R-15/Lakeside Hills Subdivision & Lake Latimer Subdivision

**SOUTH:** Adjacent Future Land Use: R-20/Lakeside Hills Subdivision

Northeast: Low Density Residential (LDR) (The **EAST:** R-20/Lakeside Hills Subdivision

northwest corner touches Park / Recreational / WEST: R-20/Twin Creek Subdivision

Conservation (PRC))

East: Low Density Residential (LDR) South: Low Density Residential (LDR)

OPPOSITION: NO. OPPOSED\_\_\_PETITION NO:\_\_\_\_SPOKESMAN