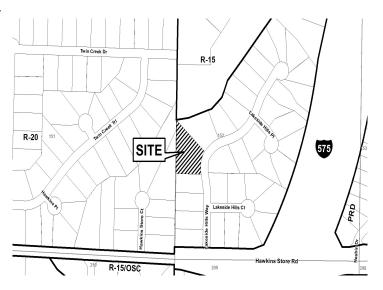

**NORTH:** R-20 & R-15/Lakeside Hills Subdivision & Lake Latimer Subdivision

**SOUTH:** Adjacent Future Land Use: R-20/Lakeside Hills Subdivision

Northeast: Low Density Residential (LDR) (The **EAST:** R-20/Lakeside Hills Subdivision

northwest corner touches Park / Recreational / WEST: R-20/Twin Creek Subdivision

Conservation (PRC))

East: Low Density Residential (LDR) South: Low Density Residential (LDR)

OPPOSITION: NO. OPPOSED\_\_\_PETITION NO:\_\_\_\_SPOKESMAN