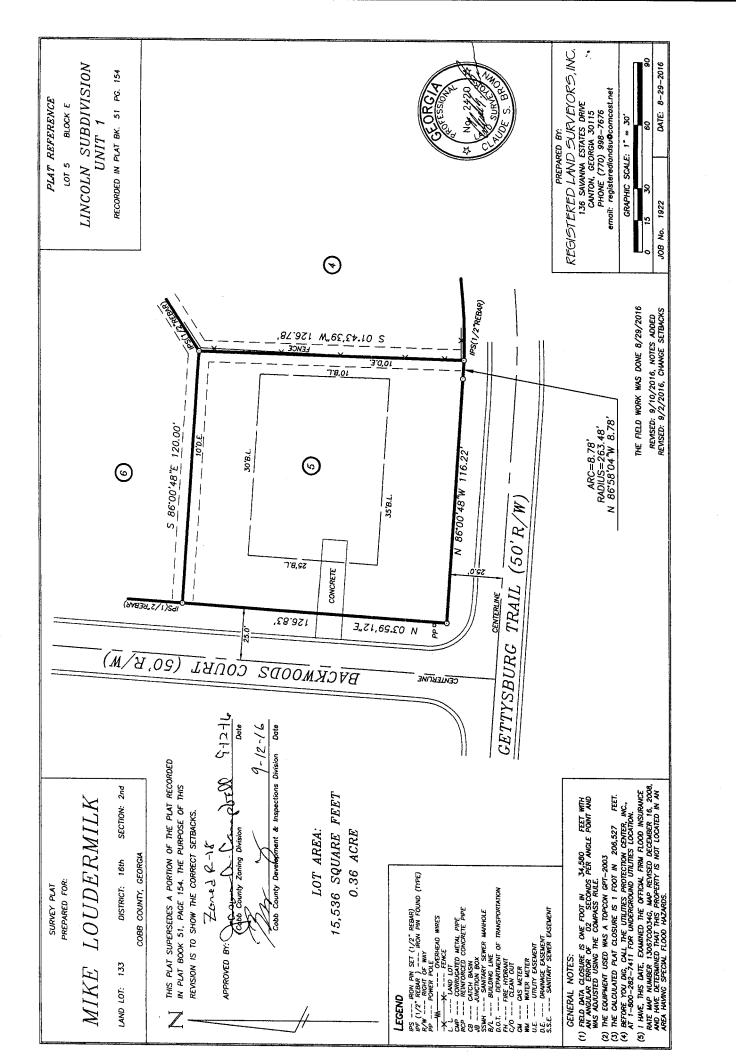

#### **PURPOSE**

To consider house moving application HM-1-16 for M.J. Loudermilk regarding a house to be moved to 4637 Backwoods Court, in Land Lot 133 of the 16<sup>th</sup> District, which is currently located at 481 Piedmont Road in Land Lot 586 of the 16<sup>th</sup> District.

#### **BACKGROUND**

The applicant has submitted a house moving application to move a house currently located at 481 Piedmont Road to 4637 Backwoods Court. This would represent a move-distance of approximately 5 miles from the current location. The applicant's proposed improvements include a new foundation. Cobb County Development and Inspections Department has inspected the house and found most of the house to be in fair to good condition. There are certain things that need to be installed when the house is placed at the new location, including new HVAC units, new insulation, new doors and new windows. Staff has analyzed the request and believes the proposal would be consistent with adjacent houses in the subdivision regarding size and value. The existing houses are valued at approximately \$95,000. The applicant anticipates the proposed house would have a value of \$125,000 at completion.

### **ATTACHMENTS**

House moving application, Development and Inspections report, Water System report, statement of improvements, plat, and photos of neighboring houses.

OB-067-2016 For HM-1-16

## APPLICATION FOR RELOCATING EXISTING STRUCTURE

| DATE OF APPLICATION 9/12/16 DATE OF HEARING 10/18/16                                                                              |
|-----------------------------------------------------------------------------------------------------------------------------------|
| NAME OF HOUSE MOVING FIRM BISHOP HOUSE MOUTES                                                                                     |
| ADDRESS PO BOX 3430 Mc Donough PHONE (7)474-9160                                                                                  |
| DESCRIPTION OF STRUCTURE:                                                                                                         |
| Livable floor space 1650 sq.ft.Length 74' Width 30' Height 14'                                                                    |
| Number of rooms 5 Carport 45 Basement NO                                                                                          |
| Brick Veneer Frame Other                                                                                                          |
| Type of Roof Shing 35                                                                                                             |
| Condition of Exterior Will be NEW Siding                                                                                          |
| Condition of Interior VERY Good                                                                                                   |
| Existing Use RES.                                                                                                                 |
| Other Building Sub. OD Site                                                                                                       |
| EXISTING LOCATION                                                                                                                 |
| EXISTING LOCATION  585  Land Lot 556 District 16 th Parcel No. 160586000 20                                                       |
| Street Address 408 Piedmont Rd. Marietta, GA. 30066                                                                               |
| FUTURE LOCATION                                                                                                                   |
| Name of Property Owner M. T. Loudernilk                                                                                           |
| Street Address 4637 Backupoods Ct. Located Mapietta, CA.  Land Lot 133 District 1646, 200 Parcel No. 5 Back E Lincoln Sub, Unit 1 |
| Zoning Classification Subdivision Lincoln Subdivision Unit ( Value of structure at completion 125,000,00                          |
| Estimate of Improvements 70,000,00                                                                                                |