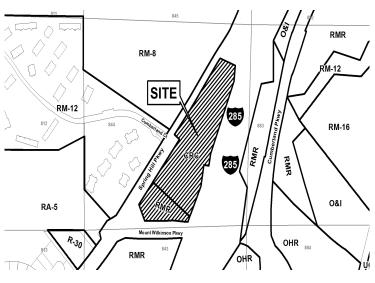

| APPLICANT: Pulte Home Corporation                               | PETITION NO:           | Z-73         |
|-----------------------------------------------------------------|------------------------|--------------|
| PHONE#:(770)422-7016 EMAIL:jballi@slhb-law.com                  | HEARING DATE (PC):     | 09-08-16     |
| REPRESENTATIVE: James A. Balli, Esq.                            | HEARING DATE (BOC):    | 09-20-16     |
| PHONE#:(770)422-7016 EMAIL:jballi@slhb-law.com                  | PRESENT ZONING:        | CRC and RMR  |
| TITLEHOLDER: Post Apartment Homes, LP and Spring Land, LLC      |                        |              |
|                                                                 | PROPOSED ZONING:       | RM-8         |
| PROPERTY LOCATION: North side of Mount Wilkinson Parkway,       |                        |              |
| East side of Spring Hill Parkway, and on the west side of I-285 | PROPOSED USE:          | Residential  |
|                                                                 |                        |              |
| ACCESS TO PROPERTY: Springhill Pkwy, Mount Wilkinson Pkwy       | SIZE OF TRACT:6        | 5.51+- acres |
|                                                                 | <b>DISTRICT:</b> 1     | 7            |
| PHYSICAL CHARACTERISTICS TO SITE: Vacant Land                   | LAND LOT(S):8          | 44           |
|                                                                 | <b>PARCEL(S):</b> 6    | 9,70         |
|                                                                 | TAXES: PAID X D        | UE           |
| CONTIGUOUS ZONING/DEVELOPMENT                                   | COMMISSION DISTRICT: 2 |              |

\*\*\*WITHDRAWN\*\*\*

| NORTH: | I-285                        |
|--------|------------------------------|
| SOUTH: | RMR/ Post Springs Apartments |
| EAST:  | I-285                        |
| WEST:  | RM-12/ Cumberland Hills      |