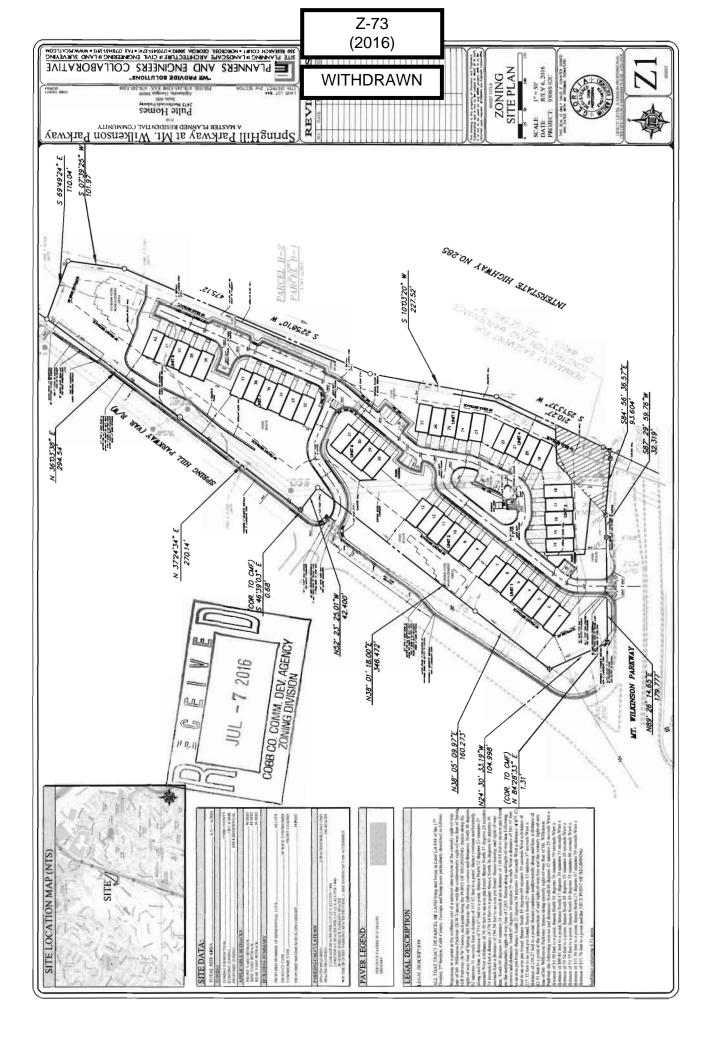

| APPLICANT: Pulte Home Corporation                               | PETITION NO:           | Z-73         |
|-----------------------------------------------------------------|------------------------|--------------|
| PHONE#:(770)422-7016 EMAIL:jballi@slhb-law.com                  | HEARING DATE (PC):     | 09-08-16     |
| REPRESENTATIVE: James A. Balli, Esq.                            | HEARING DATE (BOC):    | 09-20-16     |
| PHONE#:(770)422-7016 EMAIL:jballi@slhb-law.com                  | PRESENT ZONING:        | CRC and RMR  |
| TITLEHOLDER: Post Apartment Homes, LP and Spring Land, LLC      |                        |              |
|                                                                 | PROPOSED ZONING:       | RM-8         |
| PROPERTY LOCATION: North side of Mount Wilkinson Parkway,       |                        |              |
| East side of Spring Hill Parkway, and on the west side of I-285 | PROPOSED USE:          | Residential  |
|                                                                 |                        |              |
| ACCESS TO PROPERTY: Springhill Pkwy, Mount Wilkinson Pkwy       | SIZE OF TRACT:6        | 5.51+- acres |
|                                                                 | <b>DISTRICT:</b> 1     | 7            |
| PHYSICAL CHARACTERISTICS TO SITE: Vacant Land                   | LAND LOT(S):8          | 44           |
|                                                                 | <b>PARCEL(S):</b> 6    | 9,70         |
|                                                                 | TAXES: PAID X D        | UE           |
| CONTIGUOUS ZONING/DEVELOPMENT                                   | COMMISSION DISTRICT: 2 |              |

\*\*\*WITHDRAWN\*\*\*

| NORTH: | I-285                        |
|--------|------------------------------|
| SOUTH: | RMR/ Post Springs Apartments |
| EAST:  | I-285                        |
| WEST:  | RM-12/ Cumberland Hills      |