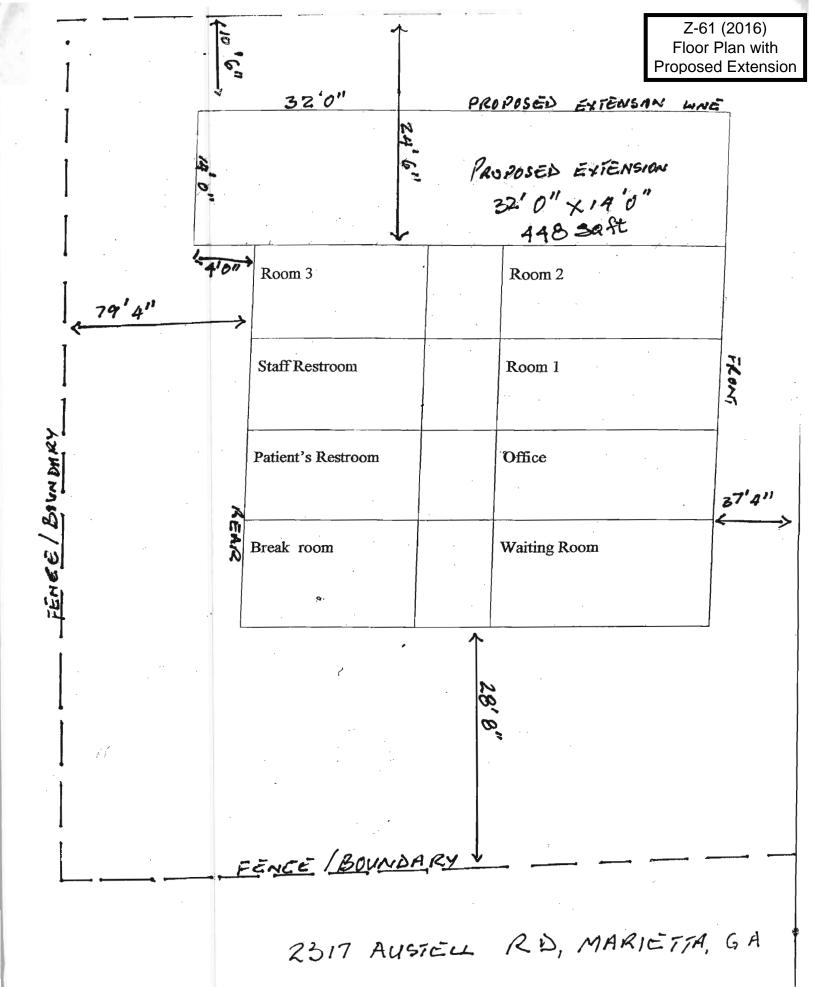

### **Z-61-2016 GIS**

| APPLICANT:                                      | Victor Ok                    | ereke                                                                                        | PETITION NO.:                                          | Z-61                               |
|-------------------------------------------------|------------------------------|----------------------------------------------------------------------------------------------|--------------------------------------------------------|------------------------------------|
| PRESENT ZONING                                  | G: <u>GC</u>                 |                                                                                              | PETITION FOR:                                          | NRC                                |
| *****                                           | * * * * * * *                | *******                                                                                      | ******                                                 | * * * * * * * * * *                |
| ZONING COMME                                    | NTS:                         | Staff Member Responsible                                                                     | : Kim Wakefield                                        |                                    |
|                                                 |                              |                                                                                              |                                                        |                                    |
| Land Use Plan Reco                              | ommendatio                   | n: Neighborhood Activity                                                                     | y Center (NAC)                                         |                                    |
| Proposed Number o                               | f Buildings:                 | 2 Total Square F                                                                             | ootage of Development:                                 | 2489                               |
| <b>F.A.R.:</b> 190                              | <b>Square Foo</b>            | tage/Acre: 8296.66                                                                           | _                                                      |                                    |
| Parking Spaces Req                              | uired: 6                     | Parking Spaces                                                                               | Provided: 6 (estimate                                  | ed)                                |
| square foot addition t<br>from the existing hou | to the main sales on the pro | hood Retail Commercial (Noteron tructure). They currently operate on Tuesday and Thursday, a | erate a healthcare facility ion are 8 a.m. until 5 p.m | with three employees on Monday and |