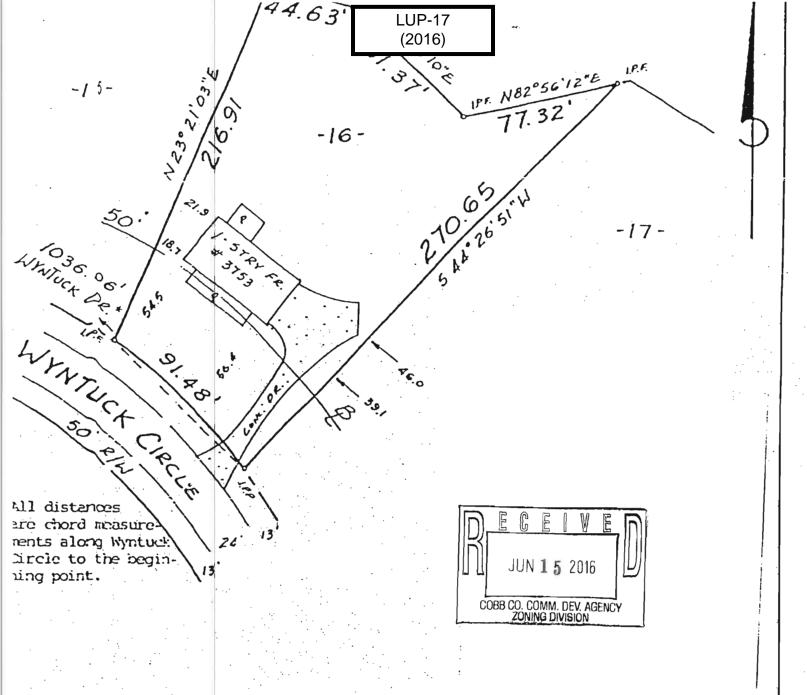

May for Fulton Federal Savings & Loan Association

d THOMAS M. HUIT & EPIN L. DRISCOLL HUNT

property at 3753 Wyntuck Circle

16, Due West Station Subdivision, Unit 3, PB-77, Page 64 d to: 258, 20th District, 2nd Section, Cobb County, Georgia

1e: 5/31/83 Scale 1" = 501

THIS PROPERTY (18) (S NOT) LOCATED IN A FEDERAL PLOOD AREA AS INDICATED BY "FIA OFFICIAL FLOOD HAZARD MAPS."

BY ESTON PENDLEY & ASSOC, INC.
REGISTERED LAND SURVEYORS

In my opinion, this plat is a correct representation of the land platted and has been prepared in conformity with the minimum standards and requirements of law