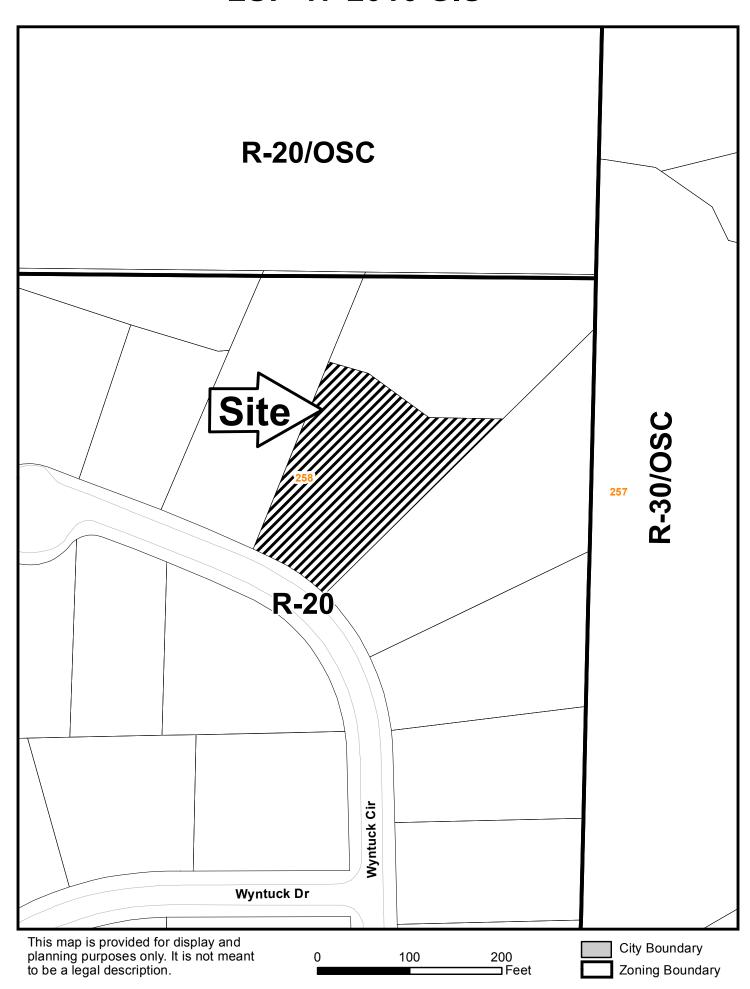

May for Fulton Federal Savings & Loan Association

d THOMAS M. HUIT & EPIN L. DRISCOLL HUNT

property at 3753 Wyntuck Circle

16, Due West Station Subdivision, Unit 3, PB-77, Page 64 d to: 258, 20th District, 2nd Section, Cobb County, Georgia