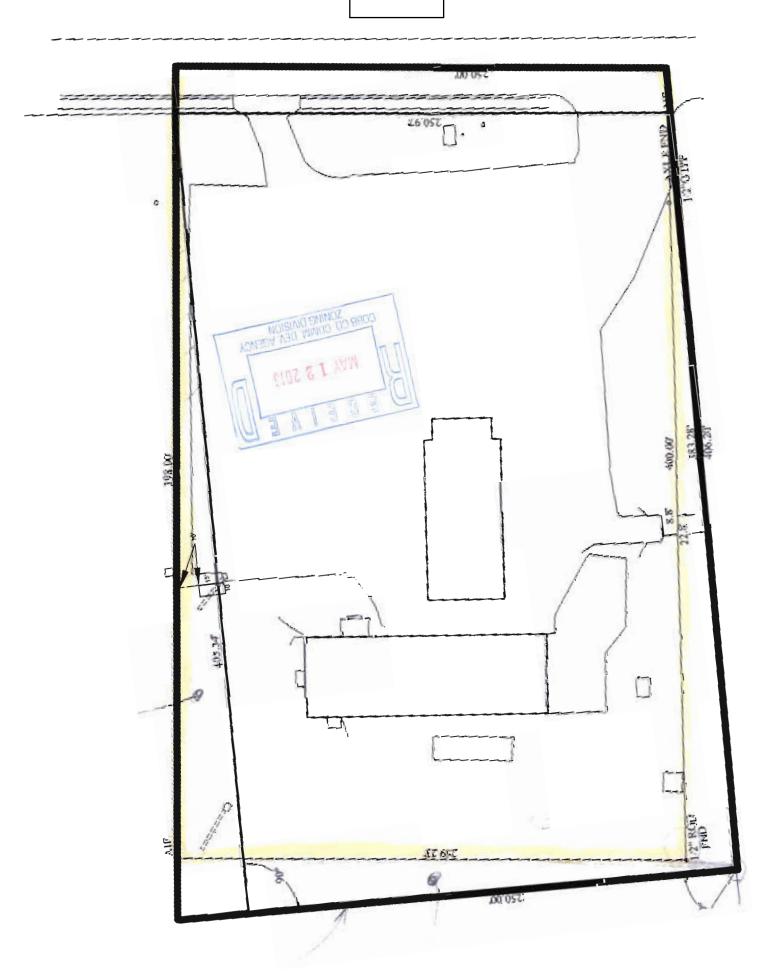

(2385 Acworth Due West Road).

 TYPE OF VARIANCE:
 1) Waive the setbacks for a church from the required 50 feet to 10 feet adjacent to the northern property line, 40 feet adjacent to the western property line, and 20 feet adjacent to the southern property line; and 2) waive the required 35 foot landscaped screening buffer abutting residential property to zero feet adjacent to the northern and southern property lines.

heavily wooded, and not readily accessible by a mower due mainly to the steep slopes. The Church requests approval to build a 10'x15' shed approximately 10' from the north central property line. Request approval of variance of the 50' code requirement. Revised: 03-23-2016