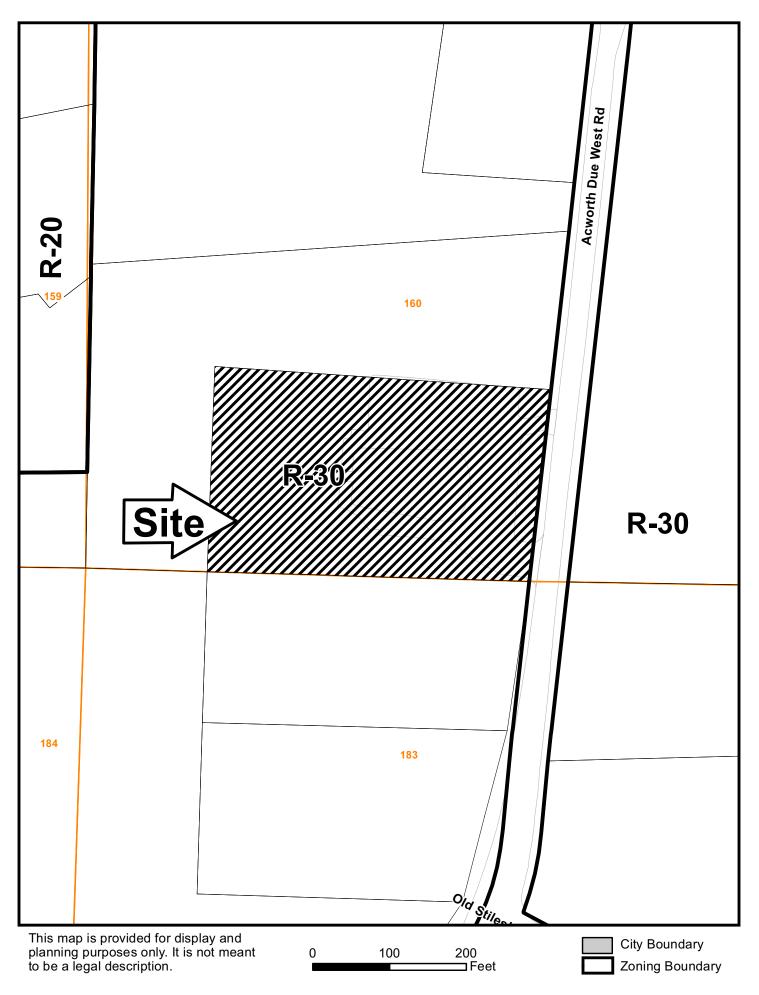

V-96 (2016)

| APPLICANT: Mt. Olivet Baptist Church                | PETITION No.: V-96                 |  |  |
|-----------------------------------------------------|------------------------------------|--|--|
| PHONE:                                              | <b>DATE OF HEARING:</b> 07-13-2016 |  |  |
| <b>REPRESENTATIVE:</b> Bobby Richardson             | PRESENT ZONING: R-30               |  |  |
| <b>PHONE:</b> 404-547-5633                          | LAND LOT(S): 160                   |  |  |
| TITLEHOLDER: Mt. Olivet Baptist Church              | DISTRICT: 20                       |  |  |
| <b>PROPERTY LOCATION:</b> On the west side of       | SIZE OF TRACT: 2.43 acres          |  |  |
| Acworth Due West Road, north of Old Stilesboro Road | COMMISSION DISTRICT: 1             |  |  |

| <u>OPPOSITION:</u> No. OPPOSED PE | TITION No SPOKESMAN |
|-----------------------------------|---------------------|
| BOARD OF APPEALS DECISION         |                     |
| APPROVED MOTION BY                | R=20                |
| REJECTED SECONDED                 |                     |
| HELD CARRIED                      | R-30                |
| STIPULATIONS:                     | R-30                |
|                                   | 154                 |
|                                   |                     |