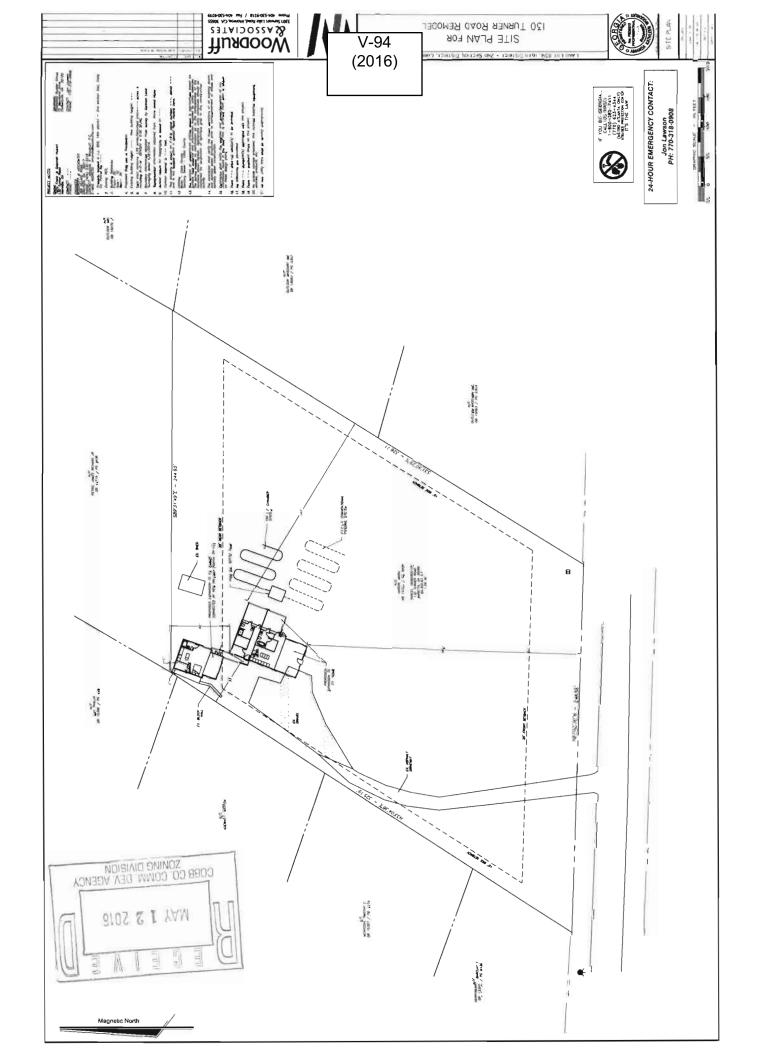

| APPLICANT:         | Terry F      | Frank                           | PETITION No.: V-9               | 4                            |  |
|--------------------|--------------|---------------------------------|---------------------------------|------------------------------|--|
| PHONE:             | 404-285-1124 |                                 | DATE OF HEARING:                | 07-13-2016                   |  |
| REPRESENTA         | TIVE:        | Amanda K. Woodruff              | PRESENT ZONING:                 | R-20                         |  |
| PHONE:             |              | 404-285-1124                    | LAND LOT(S):                    | 859                          |  |
| TITLEHOLDE         | R: De        | borah Kay Hubert                | DISTRICT:                       | 16                           |  |
| PROPERTY LO        | CATIO        | N: On the north side of         | SIZE OF TRACT:                  | 1.59 acres                   |  |
| Turner Road, wes   | st of Bell   | s Ferry Road and east of Price  | COMMISSION DISTR                | ICT: 3                       |  |
| (130 Turner Road   | 1).          |                                 | _                               |                              |  |
| TYPE OF VAR        | IANCE:       | 1) Waive the rear setback for   | an accessory structure under    | r 650 square feet (existing  |  |
| approximately 16   | 60 square    | foot shed) from the required 35 | feet to five (5) feet; 2) waive | e the rear setback from the  |  |
| required 35 feet t | o one (1)    | foot; 3) waive the side setback | from the required 10 feet to    | one (1) foot adjacent to the |  |
| western property   | line; and    | (4) allow parking on a non-hard | ened surface.                   |                              |  |
| OPPOSITION:        | No. OP       | POSED PETITION No.              | SPOKESMAN                       |                              |  |
| BOARD OF AP        | PEALS        | <u>DECISION</u>                 |                                 | Marietta                     |  |
| APPROVED           | MO           | TION BY                         | Huntingo                        |                              |  |
| REJECTED CA        |              |                                 | R-20 SITE                       | Uvc sss sss                  |  |