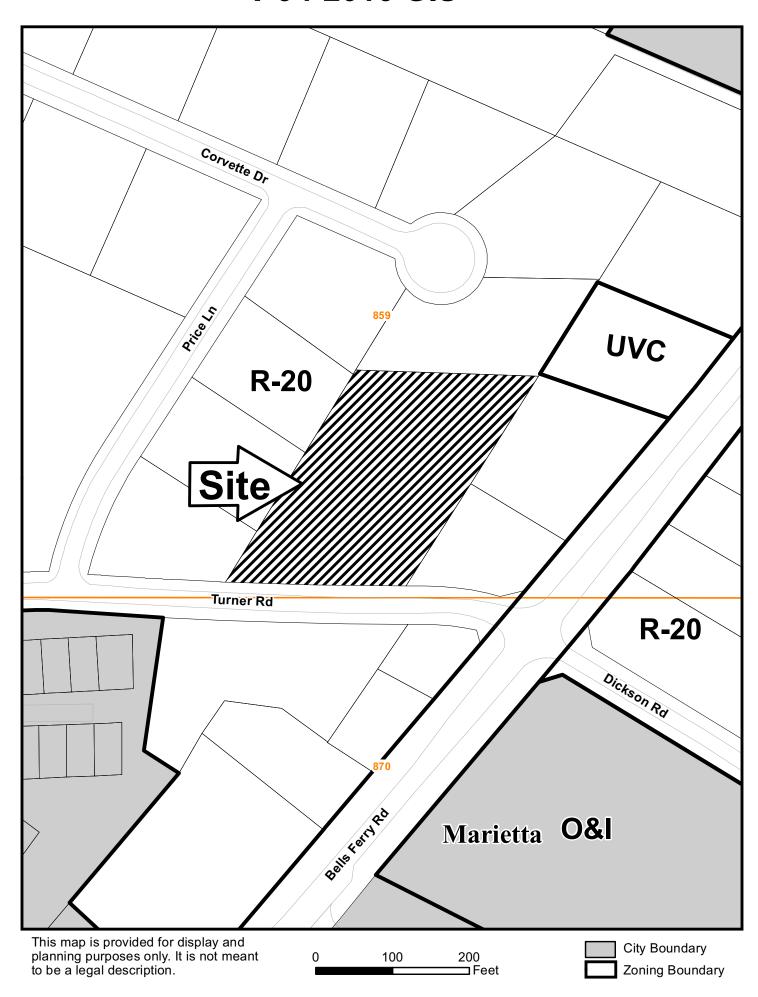

| APPLICANT:         | Terry F      | Frank                           | PETITION No.: V-9               | 4                            |  |
|--------------------|--------------|---------------------------------|---------------------------------|------------------------------|--|
| PHONE:             | 404-285-1124 |                                 | DATE OF HEARING:                | 07-13-2016                   |  |
| REPRESENTA         | TIVE:        | Amanda K. Woodruff              | PRESENT ZONING:                 | R-20                         |  |
| PHONE:             |              | 404-285-1124                    | LAND LOT(S):                    | 859                          |  |
| TITLEHOLDE         | R: De        | borah Kay Hubert                | DISTRICT:                       | 16                           |  |
| PROPERTY LO        | CATIO        | N: On the north side of         | SIZE OF TRACT:                  | 1.59 acres                   |  |
| Turner Road, wes   | st of Bell   | s Ferry Road and east of Price  | COMMISSION DISTR                | ICT: 3                       |  |
| (130 Turner Road   | 1).          |                                 | _                               |                              |  |
| TYPE OF VAR        | IANCE:       | 1) Waive the rear setback for   | an accessory structure under    | r 650 square feet (existing  |  |
| approximately 16   | 60 square    | foot shed) from the required 35 | feet to five (5) feet; 2) waive | e the rear setback from the  |  |
| required 35 feet t | o one (1)    | foot; 3) waive the side setback | from the required 10 feet to    | one (1) foot adjacent to the |  |
| western property   | line; and    | (4) allow parking on a non-hard | ened surface.                   |                              |  |
| OPPOSITION:        | No. OP       | POSED PETITION No.              | SPOKESMAN                       |                              |  |
| BOARD OF AP        | PEALS        | <u>DECISION</u>                 |                                 | Marietta                     |  |
| APPROVED           | MO           | TION BY                         | Huntingo                        |                              |  |
| REJECTED CA        |              |                                 | R-20 SITE                       | Uvc sss sss                  |  |