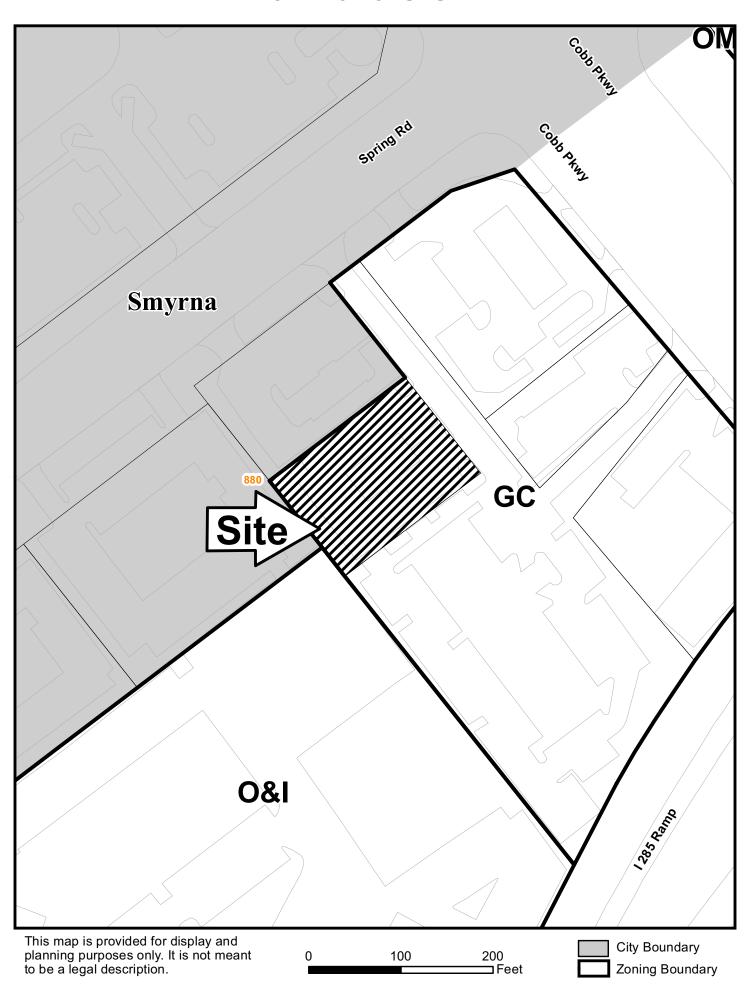

| APPLICANT: Shaan H                                                                                                         | LICANT: Shaan Hospitality, LLC PETITION No.: V-92 |                                | 2                                  |  |  |  |
|----------------------------------------------------------------------------------------------------------------------------|---------------------------------------------------|--------------------------------|------------------------------------|--|--|--|
| PHONE:                                                                                                                     |                                                   | DATE OF HEARING:               | 07-13-2016                         |  |  |  |
| REPRESENTATIVE:                                                                                                            | Parks F. Huff, Esq.                               | PRESENT ZONING:                | GC                                 |  |  |  |
| PHONE:                                                                                                                     | 770-422-7016                                      | LAND LOT(S):                   | 880                                |  |  |  |
| TITLEHOLDER: Sha                                                                                                           | aan Hospitality, LLC                              | DISTRICT:                      | 17                                 |  |  |  |
| PROPERTY LOCATIO                                                                                                           | N: On an easement off of                          | SIZE OF TRACT:                 | 0.56 acres                         |  |  |  |
| Spring Road                                                                                                                |                                                   | COMMISSION DISTRICT: 2         |                                    |  |  |  |
| (2771 Spring Road).                                                                                                        |                                                   |                                |                                    |  |  |  |
| TYPE OF VARIANCE:                                                                                                          | 1) Waive the maximum buildi                       | ng height from four stories    | to six stories; 2) waive the front |  |  |  |
| setback from the required 50 feet to 47 feet; 3) waive the rear setback from the required 30 feet to 10 feet; 3) waive the |                                                   |                                |                                    |  |  |  |
| setback for a dumpster fro                                                                                                 | om the required five (5) feet to tw               | o (2) feet adjacent to the nor | rthern proprety line; 4) waive     |  |  |  |
| the maximum floor area ratio for retail uses from 0.25 to 0.33; amd 5) increase the maximum allowable impervious           |                                                   |                                |                                    |  |  |  |
| surface from 80% to 92.39                                                                                                  | <b>%</b> .                                        |                                |                                    |  |  |  |
| OPPOSITION: No. OPPOSED PETITION No SPOKESMAN                                                                              |                                                   |                                |                                    |  |  |  |
| <b>BOARD OF APPEALS</b>                                                                                                    | DECISION                                          | 879                            | RRC 915 Z-44 Circle 75 Pkwy RRC    |  |  |  |