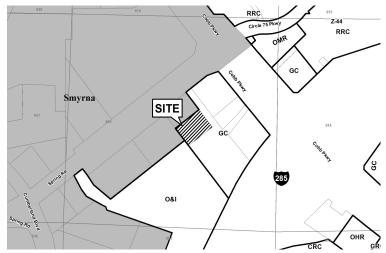

| APPLICANT: Shaan H                                                                                                         | LICANT: Shaan Hospitality, LLC PETITION No.: V-92 |                                | 2                                  |  |  |  |
|----------------------------------------------------------------------------------------------------------------------------|---------------------------------------------------|--------------------------------|------------------------------------|--|--|--|
| PHONE:                                                                                                                     |                                                   | DATE OF HEARING:               | 07-13-2016                         |  |  |  |
| REPRESENTATIVE:                                                                                                            | Parks F. Huff, Esq.                               | PRESENT ZONING:                | GC                                 |  |  |  |
| PHONE:                                                                                                                     | 770-422-7016                                      | LAND LOT(S):                   | 880                                |  |  |  |
| TITLEHOLDER: Sha                                                                                                           | aan Hospitality, LLC                              | DISTRICT:                      | 17                                 |  |  |  |
| PROPERTY LOCATIO                                                                                                           | N: On an easement off of                          | SIZE OF TRACT:                 | 0.56 acres                         |  |  |  |
| Spring Road                                                                                                                |                                                   | COMMISSION DISTRICT: 2         |                                    |  |  |  |
| (2771 Spring Road).                                                                                                        |                                                   |                                |                                    |  |  |  |
| TYPE OF VARIANCE:                                                                                                          | 1) Waive the maximum buildi                       | ng height from four stories    | to six stories; 2) waive the front |  |  |  |
| setback from the required 50 feet to 47 feet; 3) waive the rear setback from the required 30 feet to 10 feet; 3) waive the |                                                   |                                |                                    |  |  |  |
| setback for a dumpster fro                                                                                                 | om the required five (5) feet to tw               | o (2) feet adjacent to the nor | rthern proprety line; 4) waive     |  |  |  |
| the maximum floor area ratio for retail uses from 0.25 to 0.33; amd 5) increase the maximum allowable impervious           |                                                   |                                |                                    |  |  |  |
| surface from 80% to 92.39                                                                                                  | <b>%</b> .                                        |                                |                                    |  |  |  |
| OPPOSITION: No. OPPOSED PETITION No SPOKESMAN                                                                              |                                                   |                                |                                    |  |  |  |
| <b>BOARD OF APPEALS</b>                                                                                                    | DECISION                                          | 879                            | RRC 915 Z-44 Circle 75 Pkwy RRC    |  |  |  |